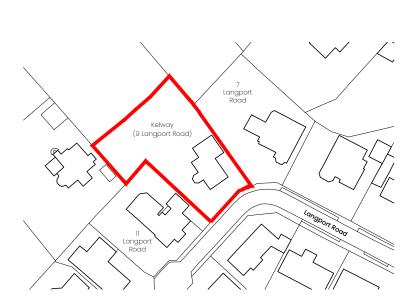

Produced on 3rd October 2022 from the Ordnance Survey National Geographic Database and incorporating surveyed revision available at this date. Reproduction in whole or part is prohibited without the prior permission of Ordnance Survey. Crown copyright and database rights 2022 Ordnance Survey 100035207

## OS Location Plan - 1:1250

**South-East Elevation** 

North-West Elevation

**South-West Elevation** 