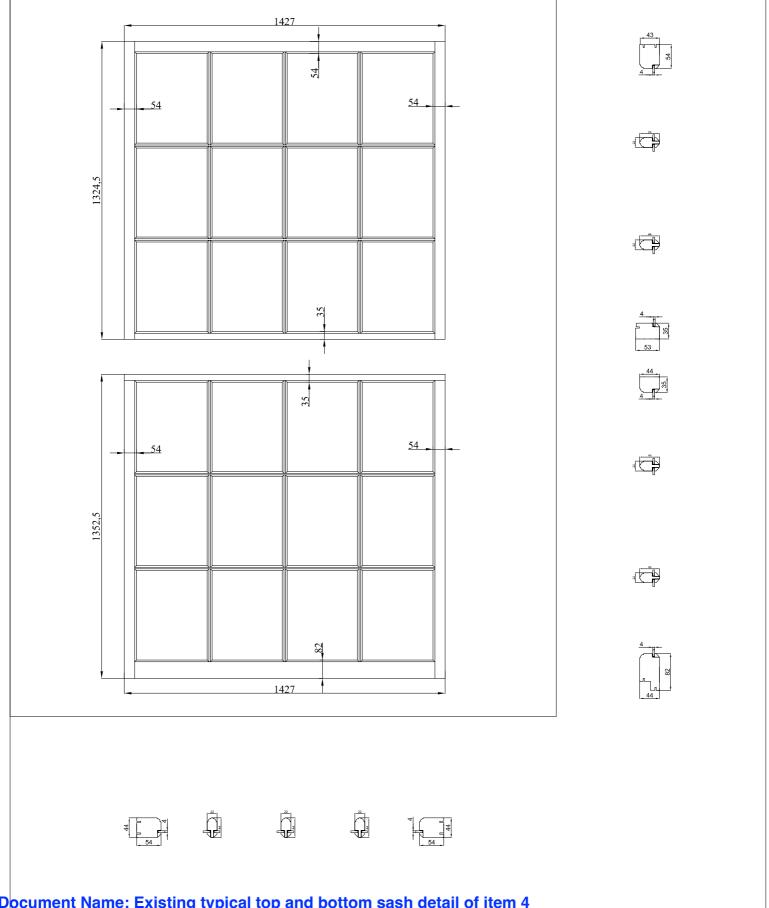

Document Name: Existing typical top and bottom sash detail of item 4 Issue Date: 15 March 2024 Document Version: 1.0

| Project | T1843 Papadakos          | OUTSIDE VIEW |    |
|---------|--------------------------|--------------|----|
| Order   | O2400977                 | Quantity     | 1  |
| ITEM    |                          | Technologist | MP |
| Profile | CWS_44 - IMITATION PUTTY |              |    |