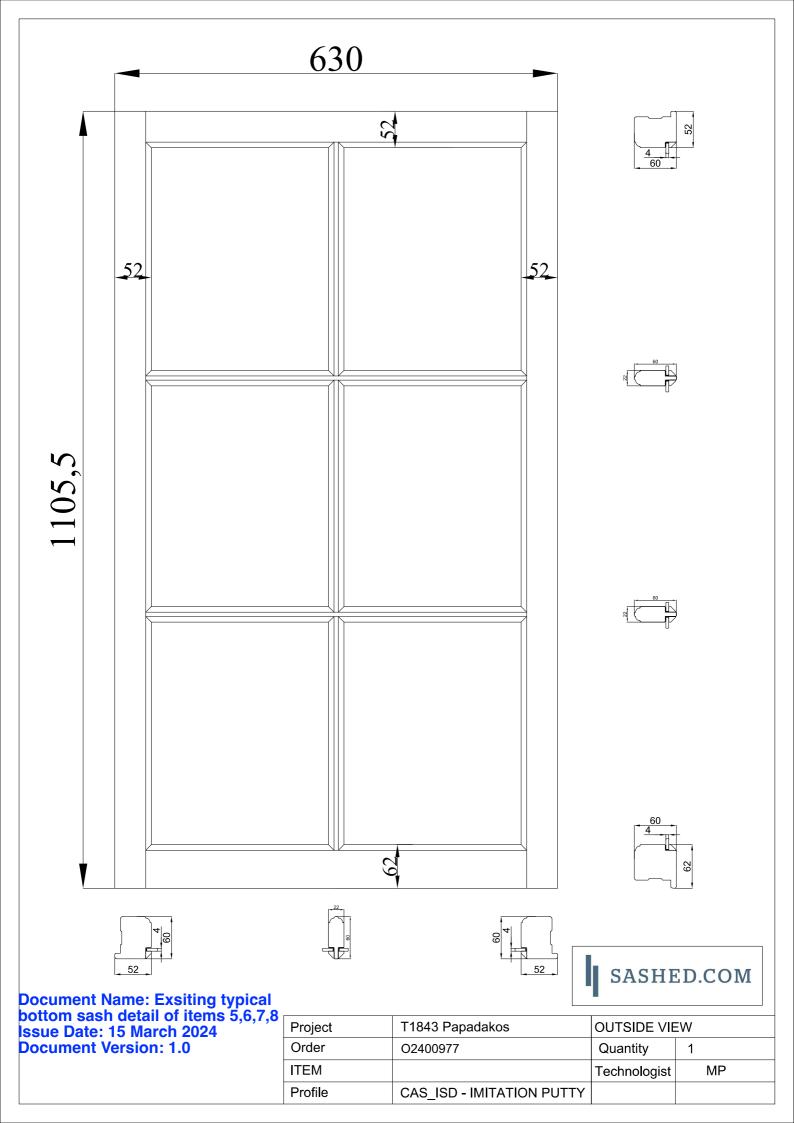

Document Name: Existing typical top sash detail of items 5,6,7,8 Issue Date: 15 March 2024 Document Version: 1.0

| Project | T1843 Papadakos           | OUTSIDE VIEW |    |
|---------|---------------------------|--------------|----|
| Order   | O2400977                  | Quantity     | 1  |
|         |                           | Technologist | MP |
| Profile | CAS_ISD - IMITATION PUTTY |              |    |