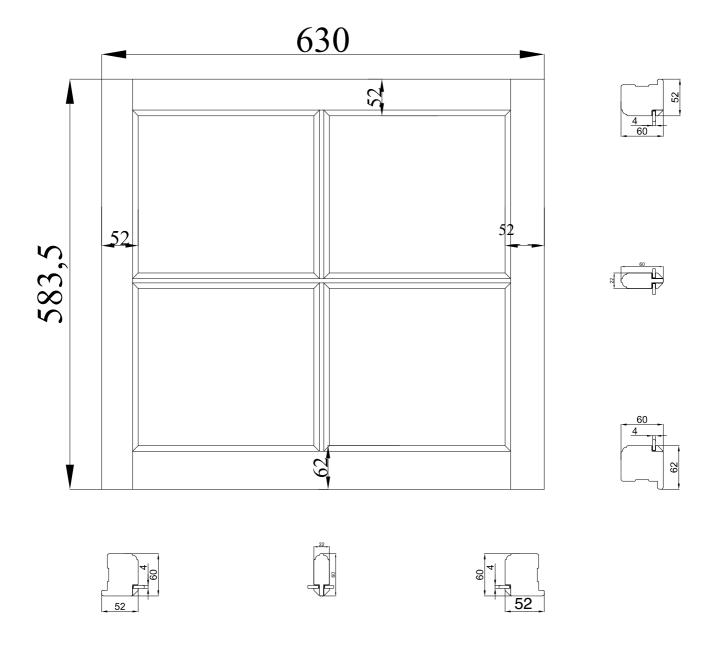

Document Name: Existing typical top sash detail of items 5,6,7,8 Issue Date: 15 March 2024 Document Version: 1.0

| Project | T1843 Papadakos           | OUTSIDE VIEW |    |
|---------|---------------------------|--------------|----|
| Order   | O2400977                  | Quantity     | 1  |
|         |                           | Technologist | MP |
| Profile | CAS_ISD - IMITATION PUTTY |              |    |