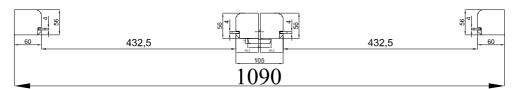

Document Name: Existing meeting stiles detail of items 1,2,3 Issue Date: 15 March 2024 Document Version: 1.0

| Project | T1843 Papadakos    | OUTSIDE VIEW |    |
|---------|--------------------|--------------|----|
| Order   | O2400977           | Quantity     | 1  |
|         |                    | Technologist | MP |
| Profile | INDIVIDUAL PROJECT | Data         |    |