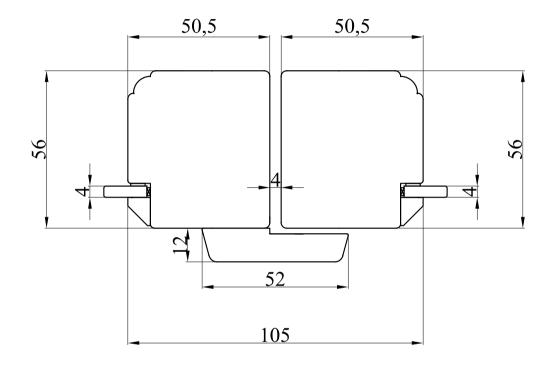

Document Name: Existing meeting stiles detail of items 1,2,3 Issue Date: 15 March 2024 Document Version: 1.0

| Project | T1843 Papadakos    | OUTSIDE VIEW |    |
|---------|--------------------|--------------|----|
| Order   | O2400977           | Quantity     | 1  |
|         |                    | Technologist | MP |
| Profile | INDIVIDUAL PROJECT | Data         |    |