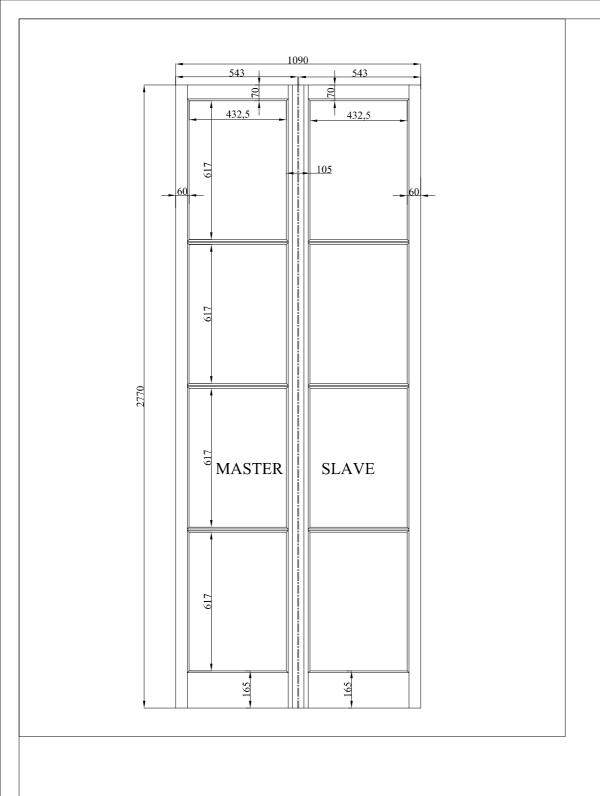

Document Name: Existing items 1,2,3 Issue Date: 15 March 2024 Document Version: 1.0

| Project | T1843 Papadakos    | OUTSIDE VIE  | OUTSIDE VIEW |  |
|---------|--------------------|--------------|--------------|--|
| Order   | O2400977           | Quantity     | 1            |  |
|         |                    | Technologist | MP           |  |
| Profile | INDIVIDUAL PROJECT | Data         |              |  |