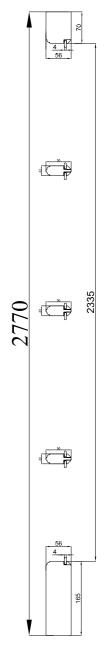

Document Name: Existing meeting stiles detail of items 1,2,3 Issue Date: 15 March 2024 Document Version: 1.0

| Project | T1843 Papadakos    | OUTSIDE VIEW |    |
|---------|--------------------|--------------|----|
| Order   | O2400977           | Quantity     | 1  |
|         |                    | Technologist | MP |
| Profile | INDIVIDUAL PROJECT | Data         |    |