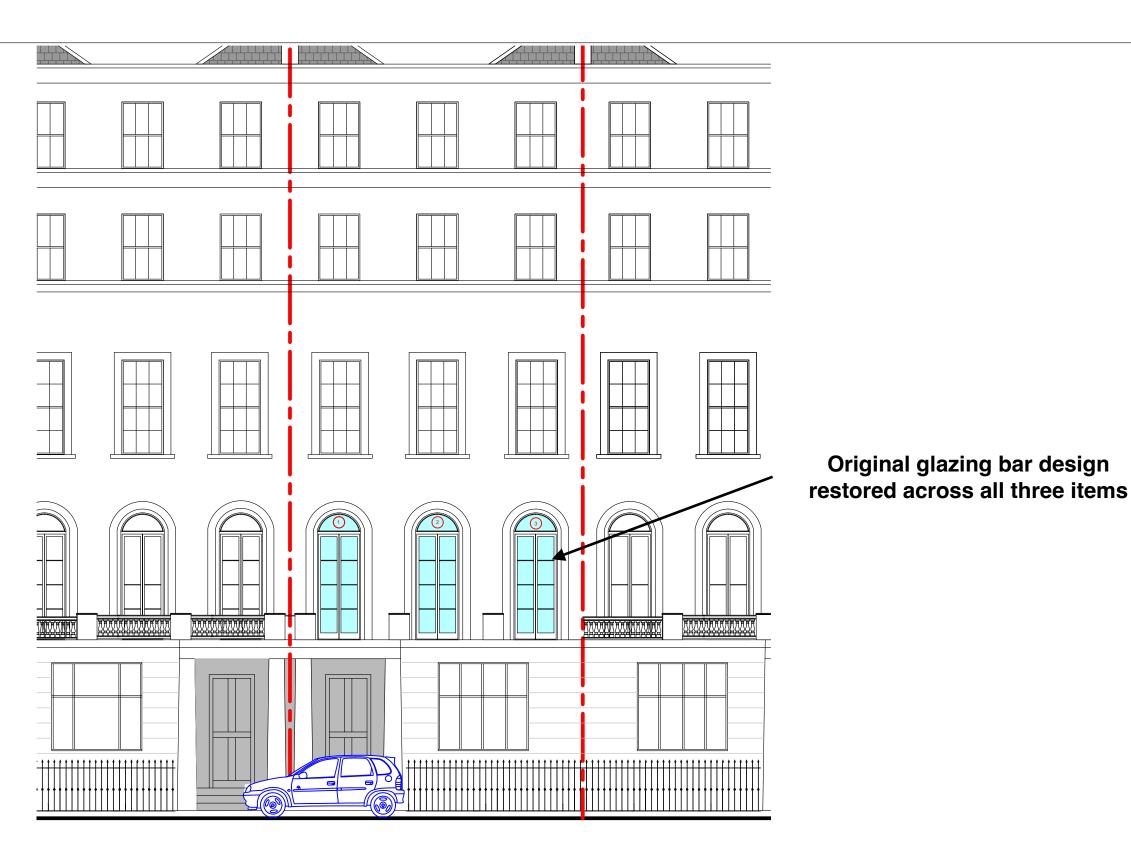

Drawing for planning permission only Print @ A3

**Sashed Limited** 

Studio 26 52-56 Standard Road London

NW10 6EU 0800 195 2939

Proposed SW Elevation. Scale 1:100 @ A3

Balustrades removed for clarity

Scalebar 1:100