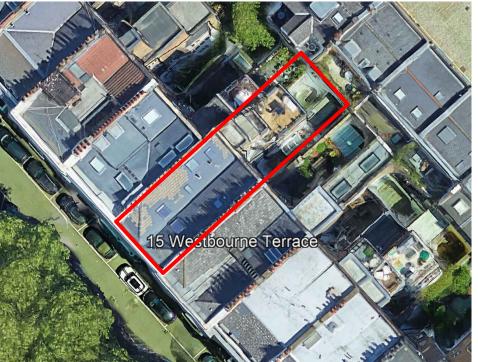

Project:

drawings.

Proposed replacement windows at:

1st Floor Flat 3
15 Westbourne

Terrace London W2 3UN

Order reference: T1843

Date: March 2024 Revision:

Sheet 1 of 4