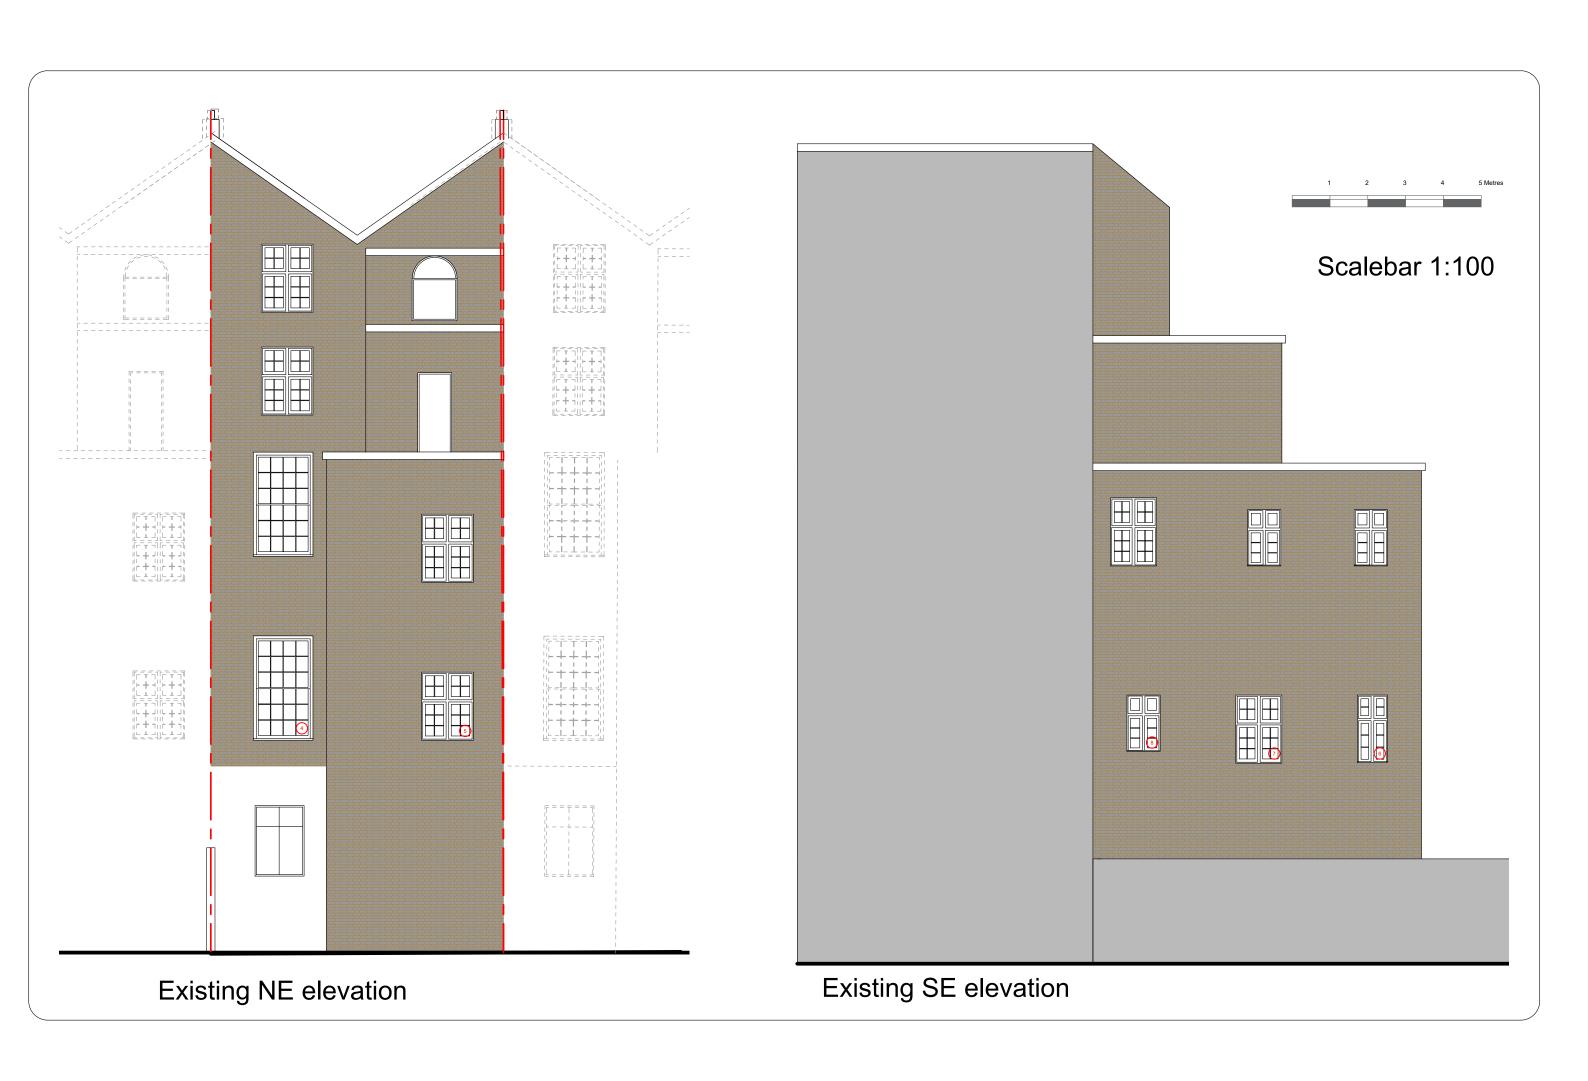

Site plan 1:500

Scalebar 1:100

Existing SW elevation.

This drawing is the property of Sashed Ltd.
It may not be copied, transmitted or disclosed to any third party or unauthorised person without written permission. The drawing to be read with all other relevant