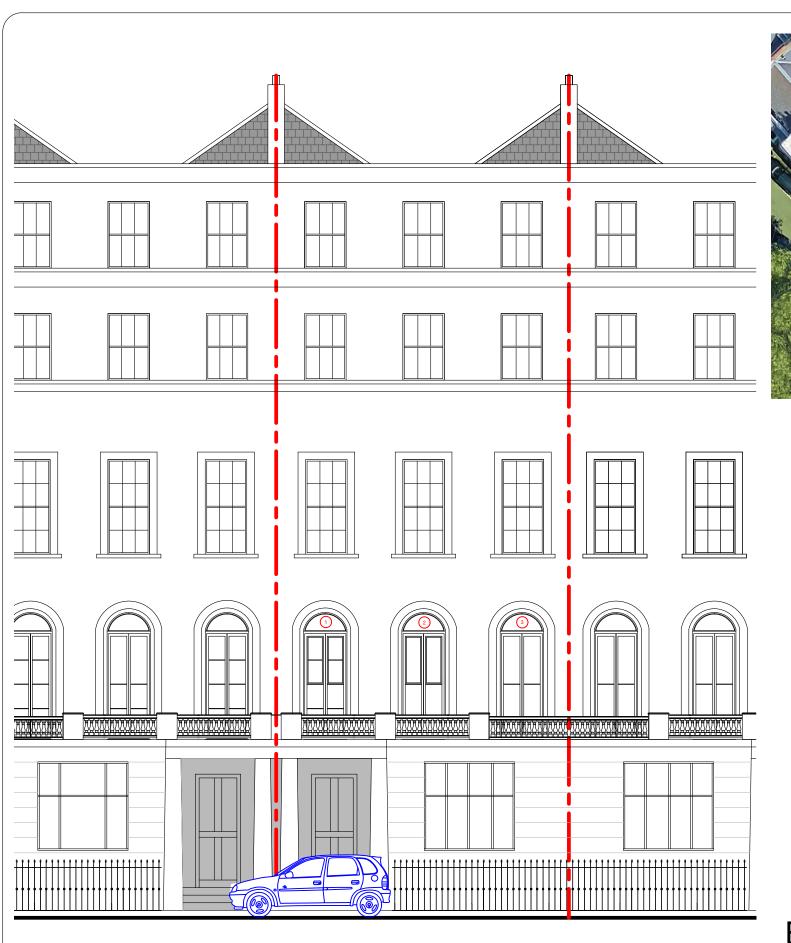

Site plan 1:500

Scalebar 1:100

Existing SW elevation.

This drawing is the property of Sashed Ltd.
It may not be copied, transmitted or disclosed to any third party or unauthorised person without written permission. The drawing to be read with all other relevant

Project:

drawings.

Proposed replacement windows at:

1st Floor Flat 3
15 Westbourne

Terrace London W2 3UN

Order reference: T1843

Date: March 2024 Revision:

Sheet 1 of 4

Drawing for planning permission only Print @ A3

**Sashed Limited** 

Studio 26 52-56 Standard Road London

NW10 6EU 0800 195 2939

Proposed SW Elevation. Scale 1:100 @ A3

Balustrades removed for clarity

Scalebar 1:100