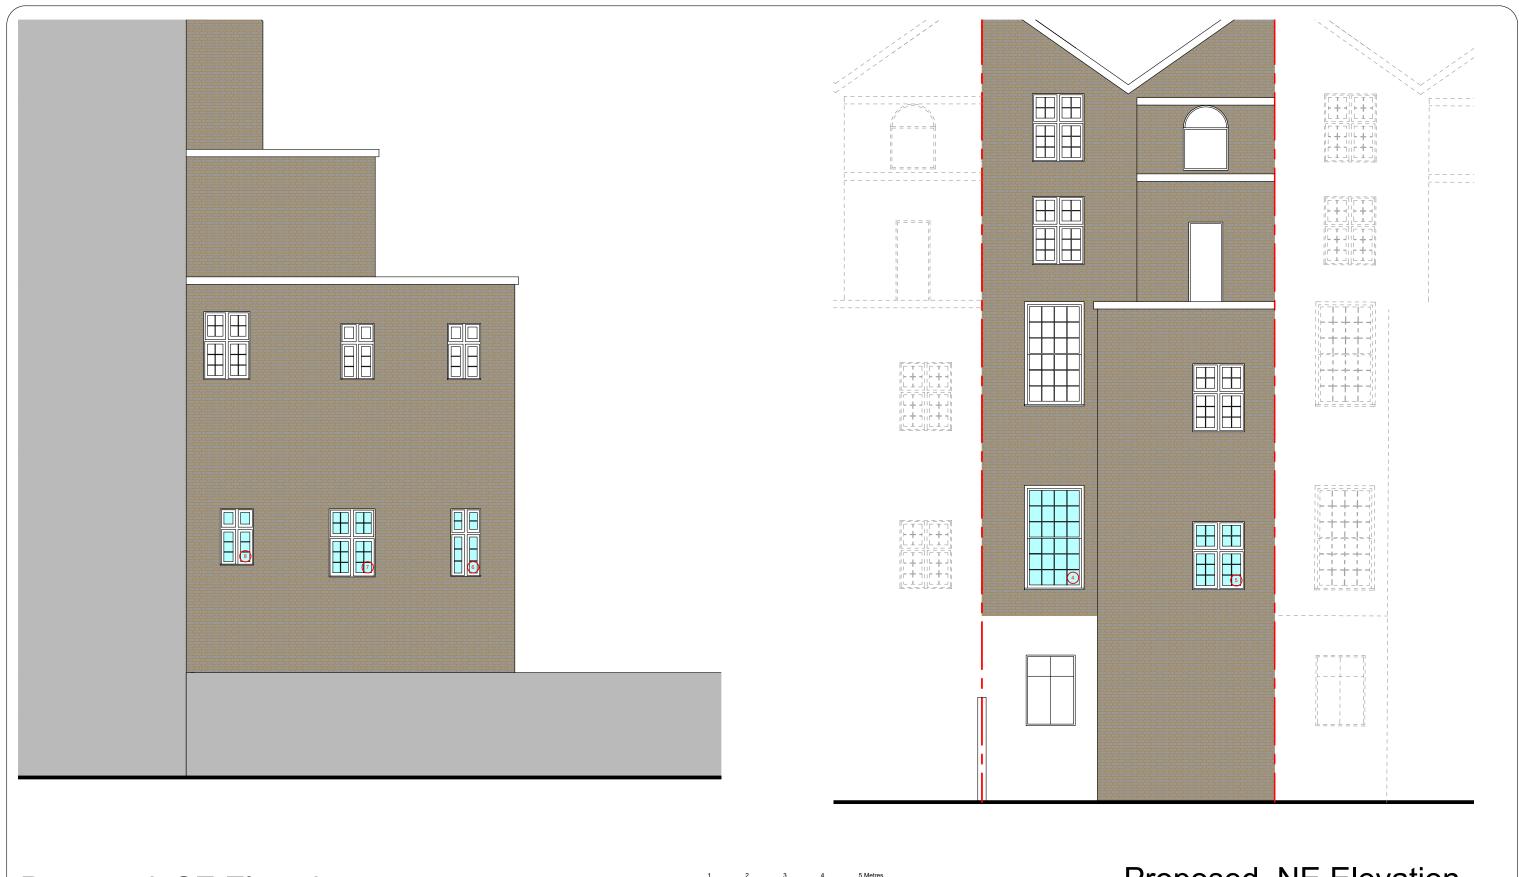

Site plan 1:500



Scalebar 1:100

Existing SW elevation.

This drawing is the property of Sashed Ltd.
It may not be copied, transmitted or disclosed to any third party or unauthorised person without written permission. The drawing to be read with all other relevant

Project:

drawings.

Proposed replacement windows at:

1st Floor Flat 3
15 Westbourne

Terrace London W2 3UN

Order reference: T1843

Date: March 2024 Revision:

Sheet 1 of 4

Drawing for planning permission only Print @ A3

**Sashed Limited** 

Studio 26 52-56 Standard Road London

NW10 6EU 0800 195 2939









Proposed SW Elevation. Scale 1:100 @ A3

Balustrades removed for clarity



Scalebar 1:100



Proposed SE Elevation.



Proposed NE Elevation.