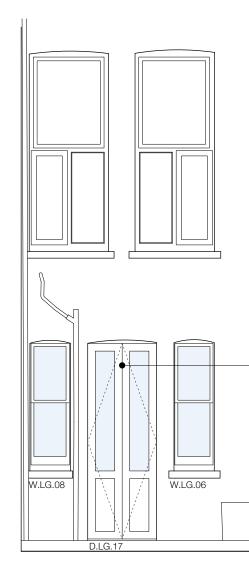

ril 2024

project 20 Palace Court

client S. Stewart drawing title Elevation G - D.LG.17

drawing no. 344.20 901

EXISTING

PROPOSED

| JOHANNA MOLINEUS ARCHITECTS | © 2024 Johanna Molineus Architects Ltd                                                                                             | revisions              | scale            | drawn / checked by | date       |
|-----------------------------|------------------------------------------------------------------------------------------------------------------------------------|------------------------|------------------|--------------------|------------|
|                             | Do not scale dimensions from drawing.<br>Check all dimensions on site prior to commencement of work.                               | P1: 240408: Planning 1 | 1:50             | SM/JM              | April 2024 |
| 22 GREAT CHAPEL STREET      | Do not copy or use this drawing without written consent.                                                                           |                        | @A3              |                    |            |
| LONDON W1F 8FR              | Issue or publication does not convey or imply grant of licence.<br>If the drawing exceeds the quantities in any way the architects |                        | 0 1000 2000      | issue              | revision   |
| 0207 734 8320               | are to be informed before work is commenced.<br>Drawing to be read in conjunction with structural engineer's                       |                        |                  | Information        | P1         |
| info@johannamolineus.com    | drawings and specification.                                                                                                        |                        | Millimeters (mm) |                    |            |