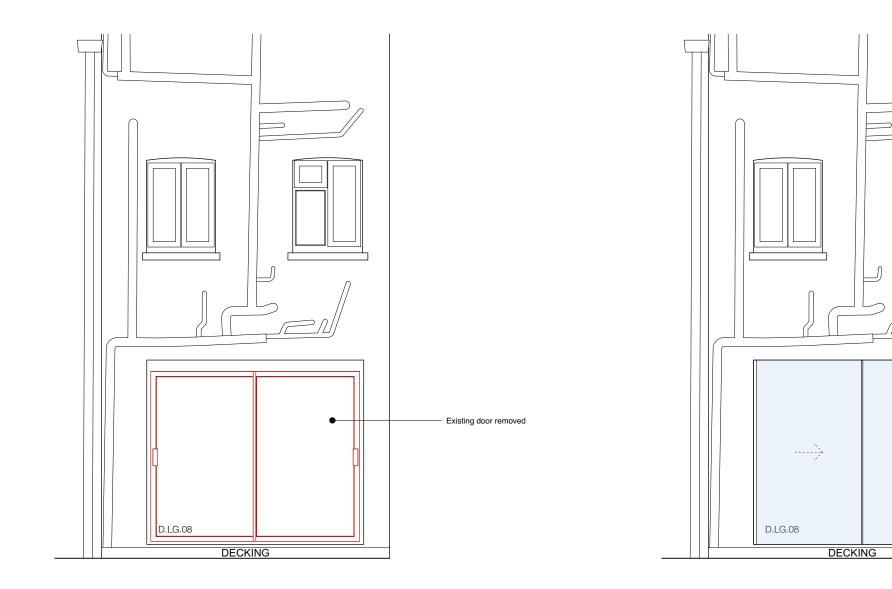

- New 2 part glazed sliding door to existing opening

oril 2024

20 Palace Court

client S. Stewart

project

drawing title Elevation F - D.LG.08

> drawing no. 344.20 902