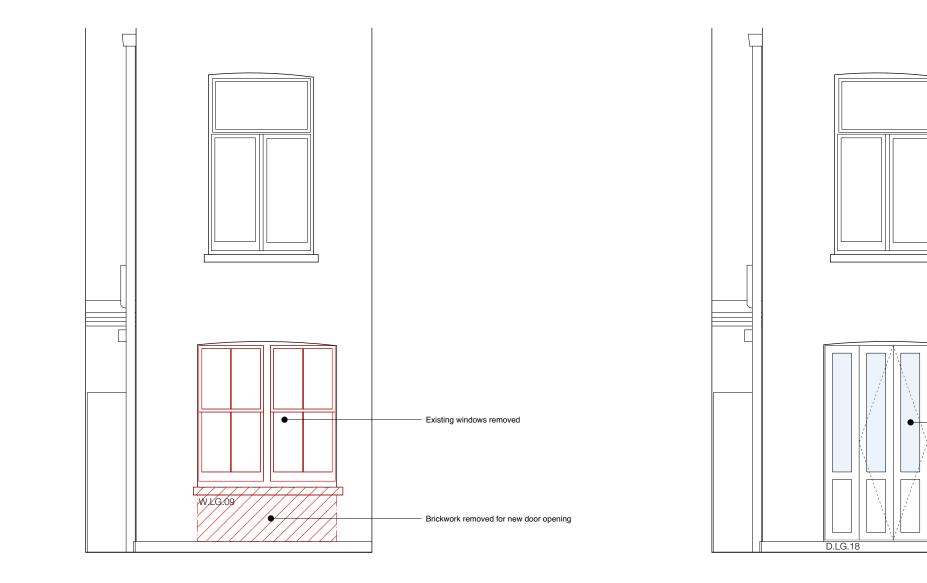

Timber panelled french door with double glazing and fixed, side lights. Painted white.

pril 2024

/ision

project 20 Palace Court

client S. Stewart drawing title Elevation E - D.LG.18

drawing no. 344.20 900

EXISTING