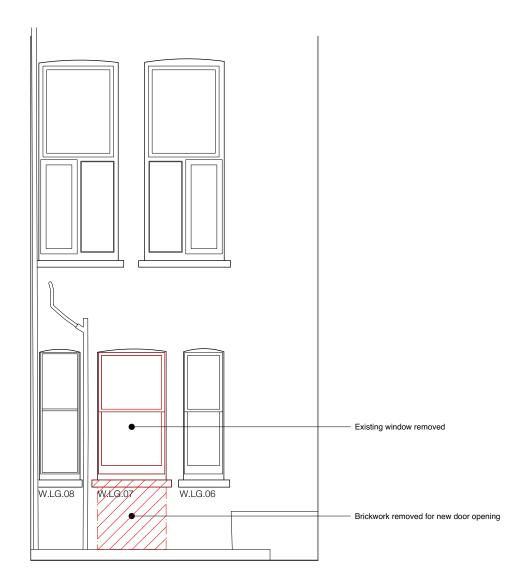

- New 2 part glazed sliding door to existing opening

oril 2024

20 Palace Court

client S. Stewart

project

drawing title Elevation F - D.LG.08

> drawing no. 344.20 902