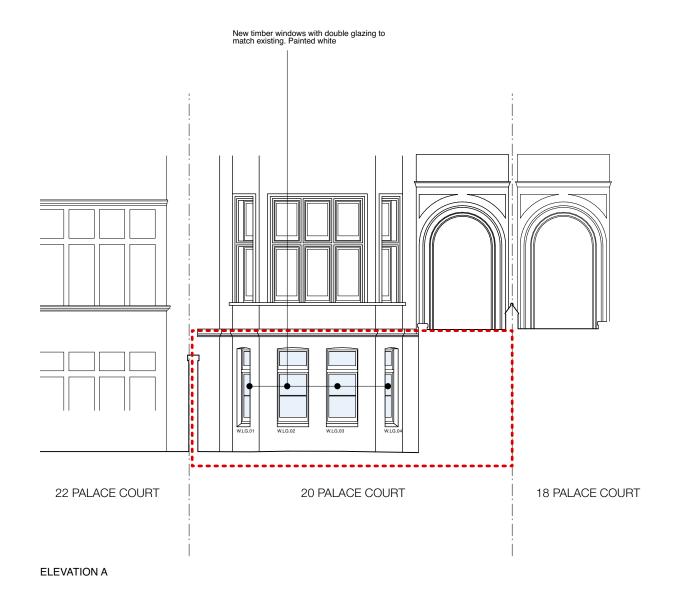

drawn / checked by date
SM/JM April 2024

P1

Planning

April 2024 20

project
20 Palace Court

S. Stewart

Proposed Elevation A & B

drawing no. 344.20 205