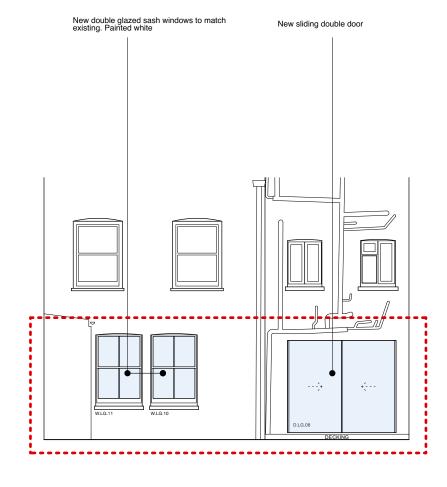

drawing title

Proposed Elevation E & F

drawing no. 344.20 207

New double glazed, timber sash window.

New double glazed, timber sash window to match existing. Painted white

New double glazed, timber sash window to match existing. Painted white

ELEVATION G ELEVATION H

• • • • Site Boundary