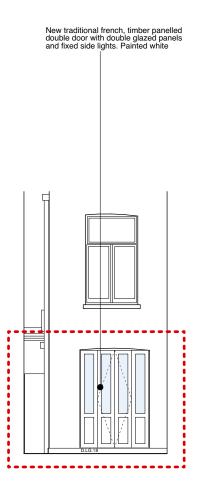

ourt

drawing title
Proposed Elevation C & D

drawing no. 344.20 206

ELEVATION E ELEVATION F

• • • • Site Boundary

drawing title

Proposed Elevation E & F

drawing no. 344.20 207

New double glazed, timber sash window.

New double glazed, timber sash window to match existing. Painted white

New double glazed, timber sash window to match existing. Painted white