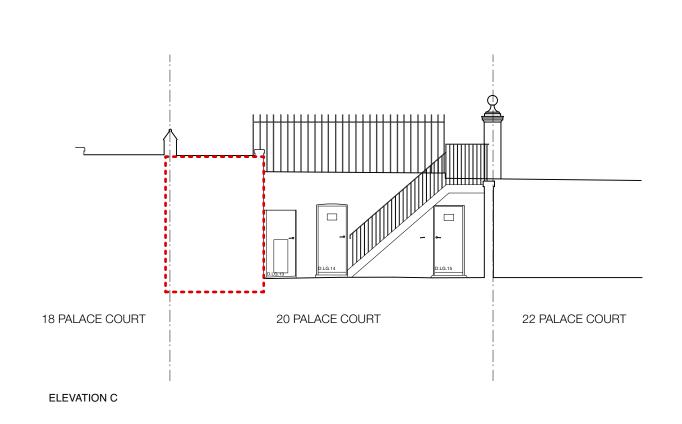

Drawing to be read in conjunction with structural engineer's drawings and specification.

P1: 240408: Planning 1

drawn / checked by date
SM/JM April

Planning

April 2024

P1

project 20 Palace Court

S. Stewart

ourt

drawing title
Proposed Elevation C & D

drawing no. 344.20 206

ELEVATION E ELEVATION F

• • • • Site Boundary