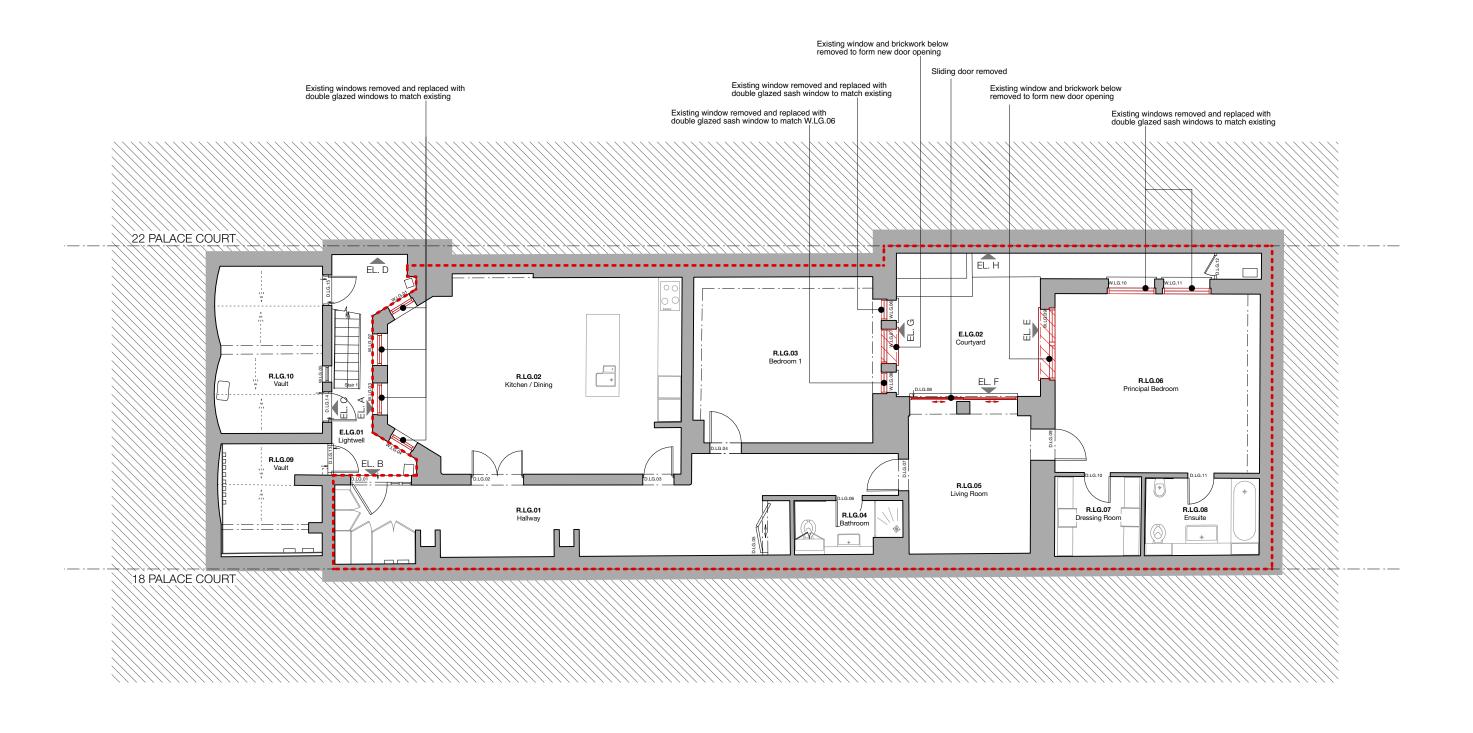

Demolition Projection

S. Stewart

P1

Planning

drawing title Existing Lower Ground Floor Plan drawing no. 344.20 100