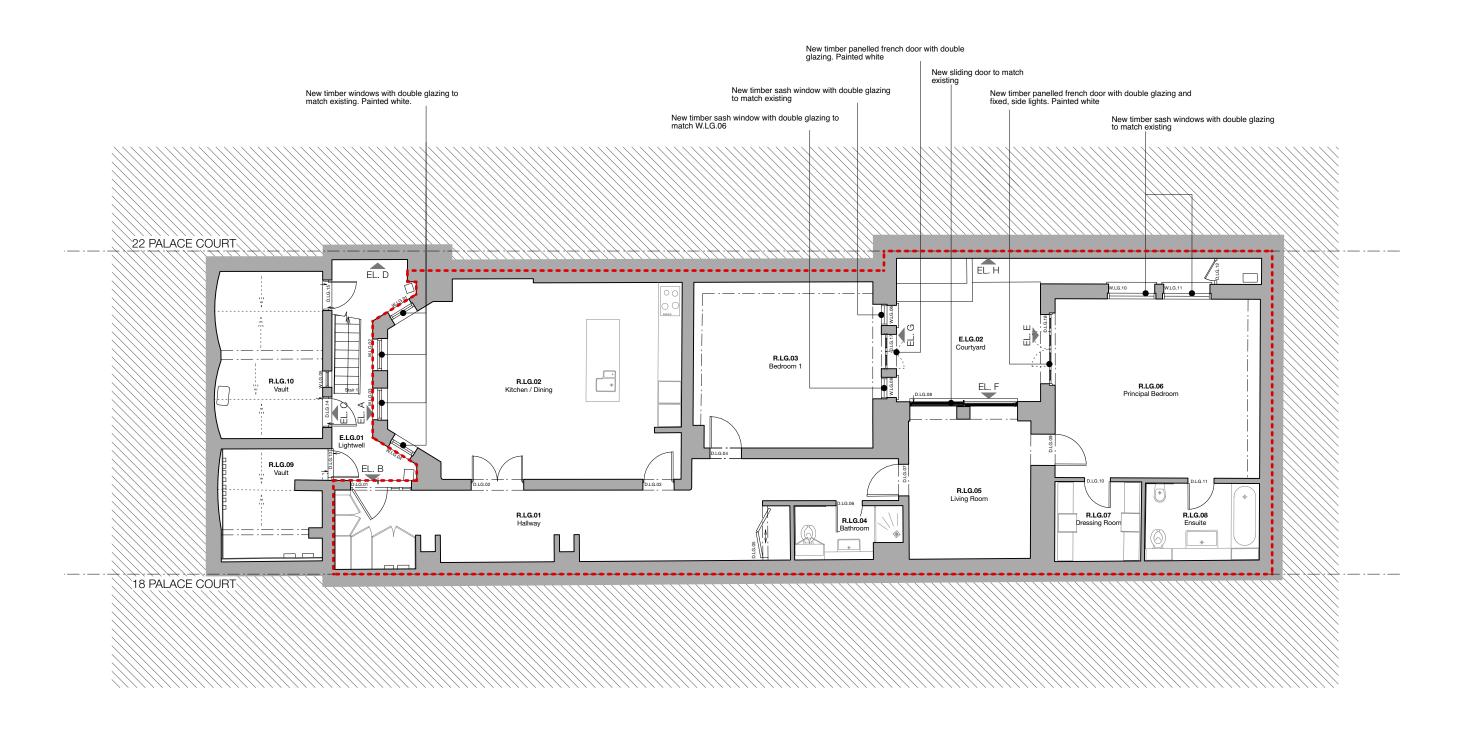

• • • • Site Boundary

## JOHANNA MOLINEUS ARCHITECTS

22 GREAT CHAPEL STREET LONDON W1F 8FR 0207 734 8320 info@johannamolineus.com © 2024 Johanna Molineus Architects Ltd

Do not scale dimensions from drawing.

Check all dimensions on sile prior to commencement of work.

Do not copy or use this drawing without written consent.

Issue or publication does not convey or imply grant of licence.

If the drawing exceeds the quantities in any way the architects are to be informed before work is commenced.

Drawing to be read in conjunction with structural engineer's drawings and specification.

P1: 240408: Planning



drawn / checked by date production production 
SM/JM April 2024 20
issue revision clir

P1

Planning

project
20 Palace Court
client

drawing title
Proposed Lower Ground Floor
Pla