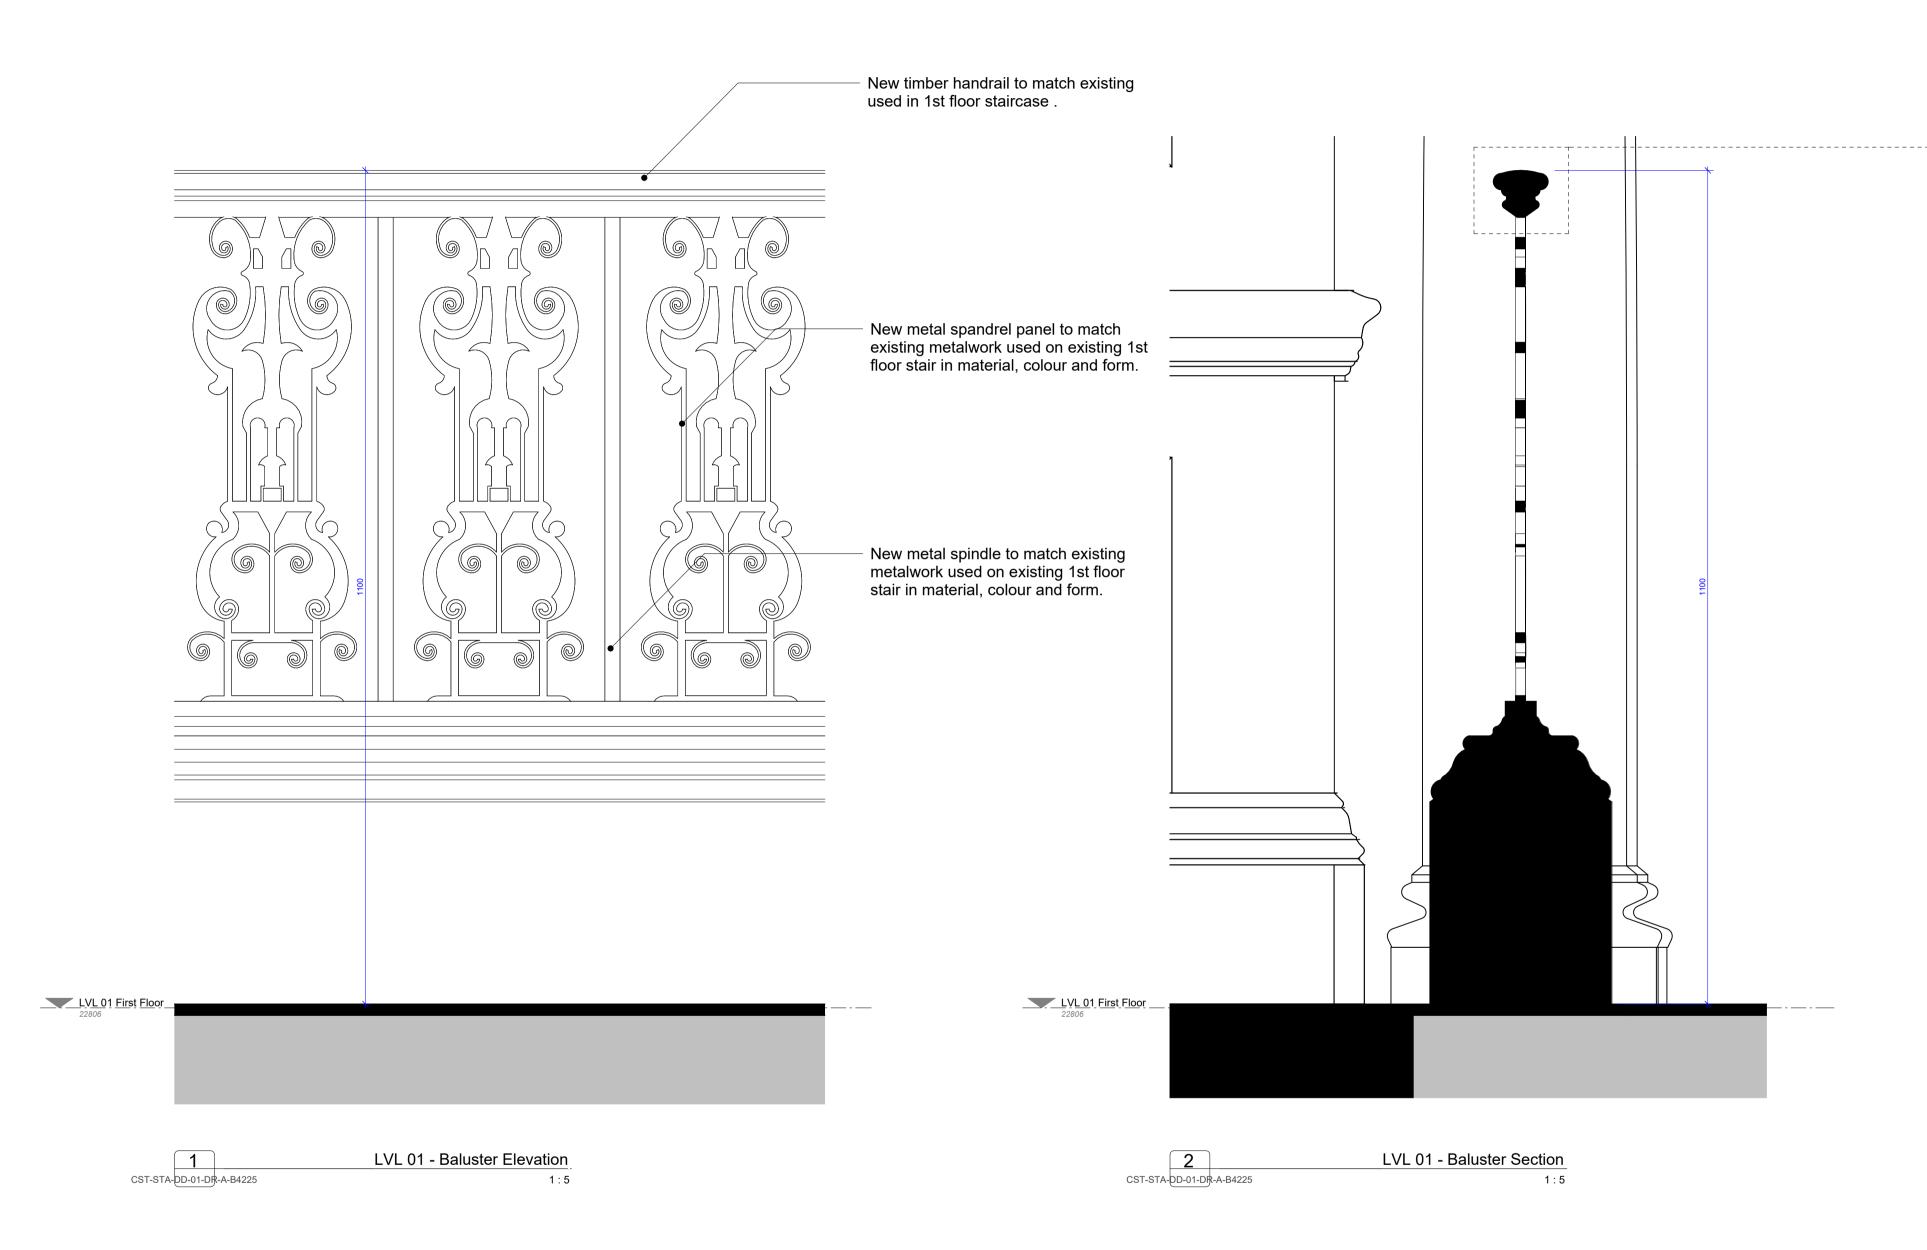

## 16 Charles Street

## Secondary Stair Baluster Detail

| 1                                            |          |         |
|----------------------------------------------|----------|---------|
| Date                                         | Drawn by | Checked |
| 01/12/2023                                   | MB       | AE      |
| Scale As @A1 indicated                       |          | Rev.    |
| Drawing<br>number: CST-STA-DD-01-DR-A-ST5020 |          |         |