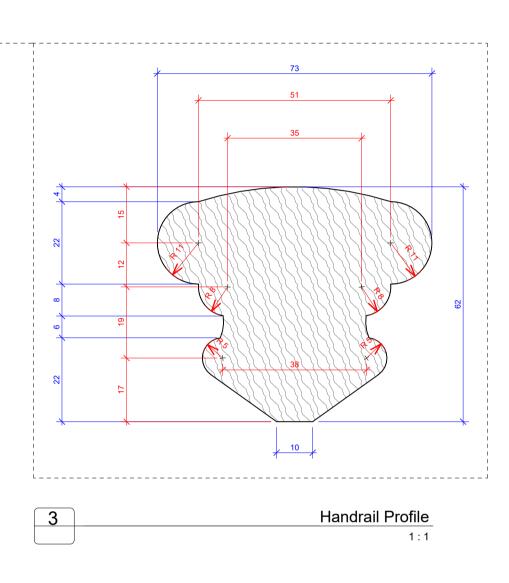

## 16 Charles Street

## Secondary Stair Baluster Detail

| 1                                            |          |         |
|----------------------------------------------|----------|---------|
| Date                                         | Drawn by | Checked |
| 01/12/2023                                   | MB       | AE      |
| Scale As @A1 indicated                       |          | Rev.    |
| Drawing<br>number: CST-STA-DD-01-DR-A-ST5020 |          |         |