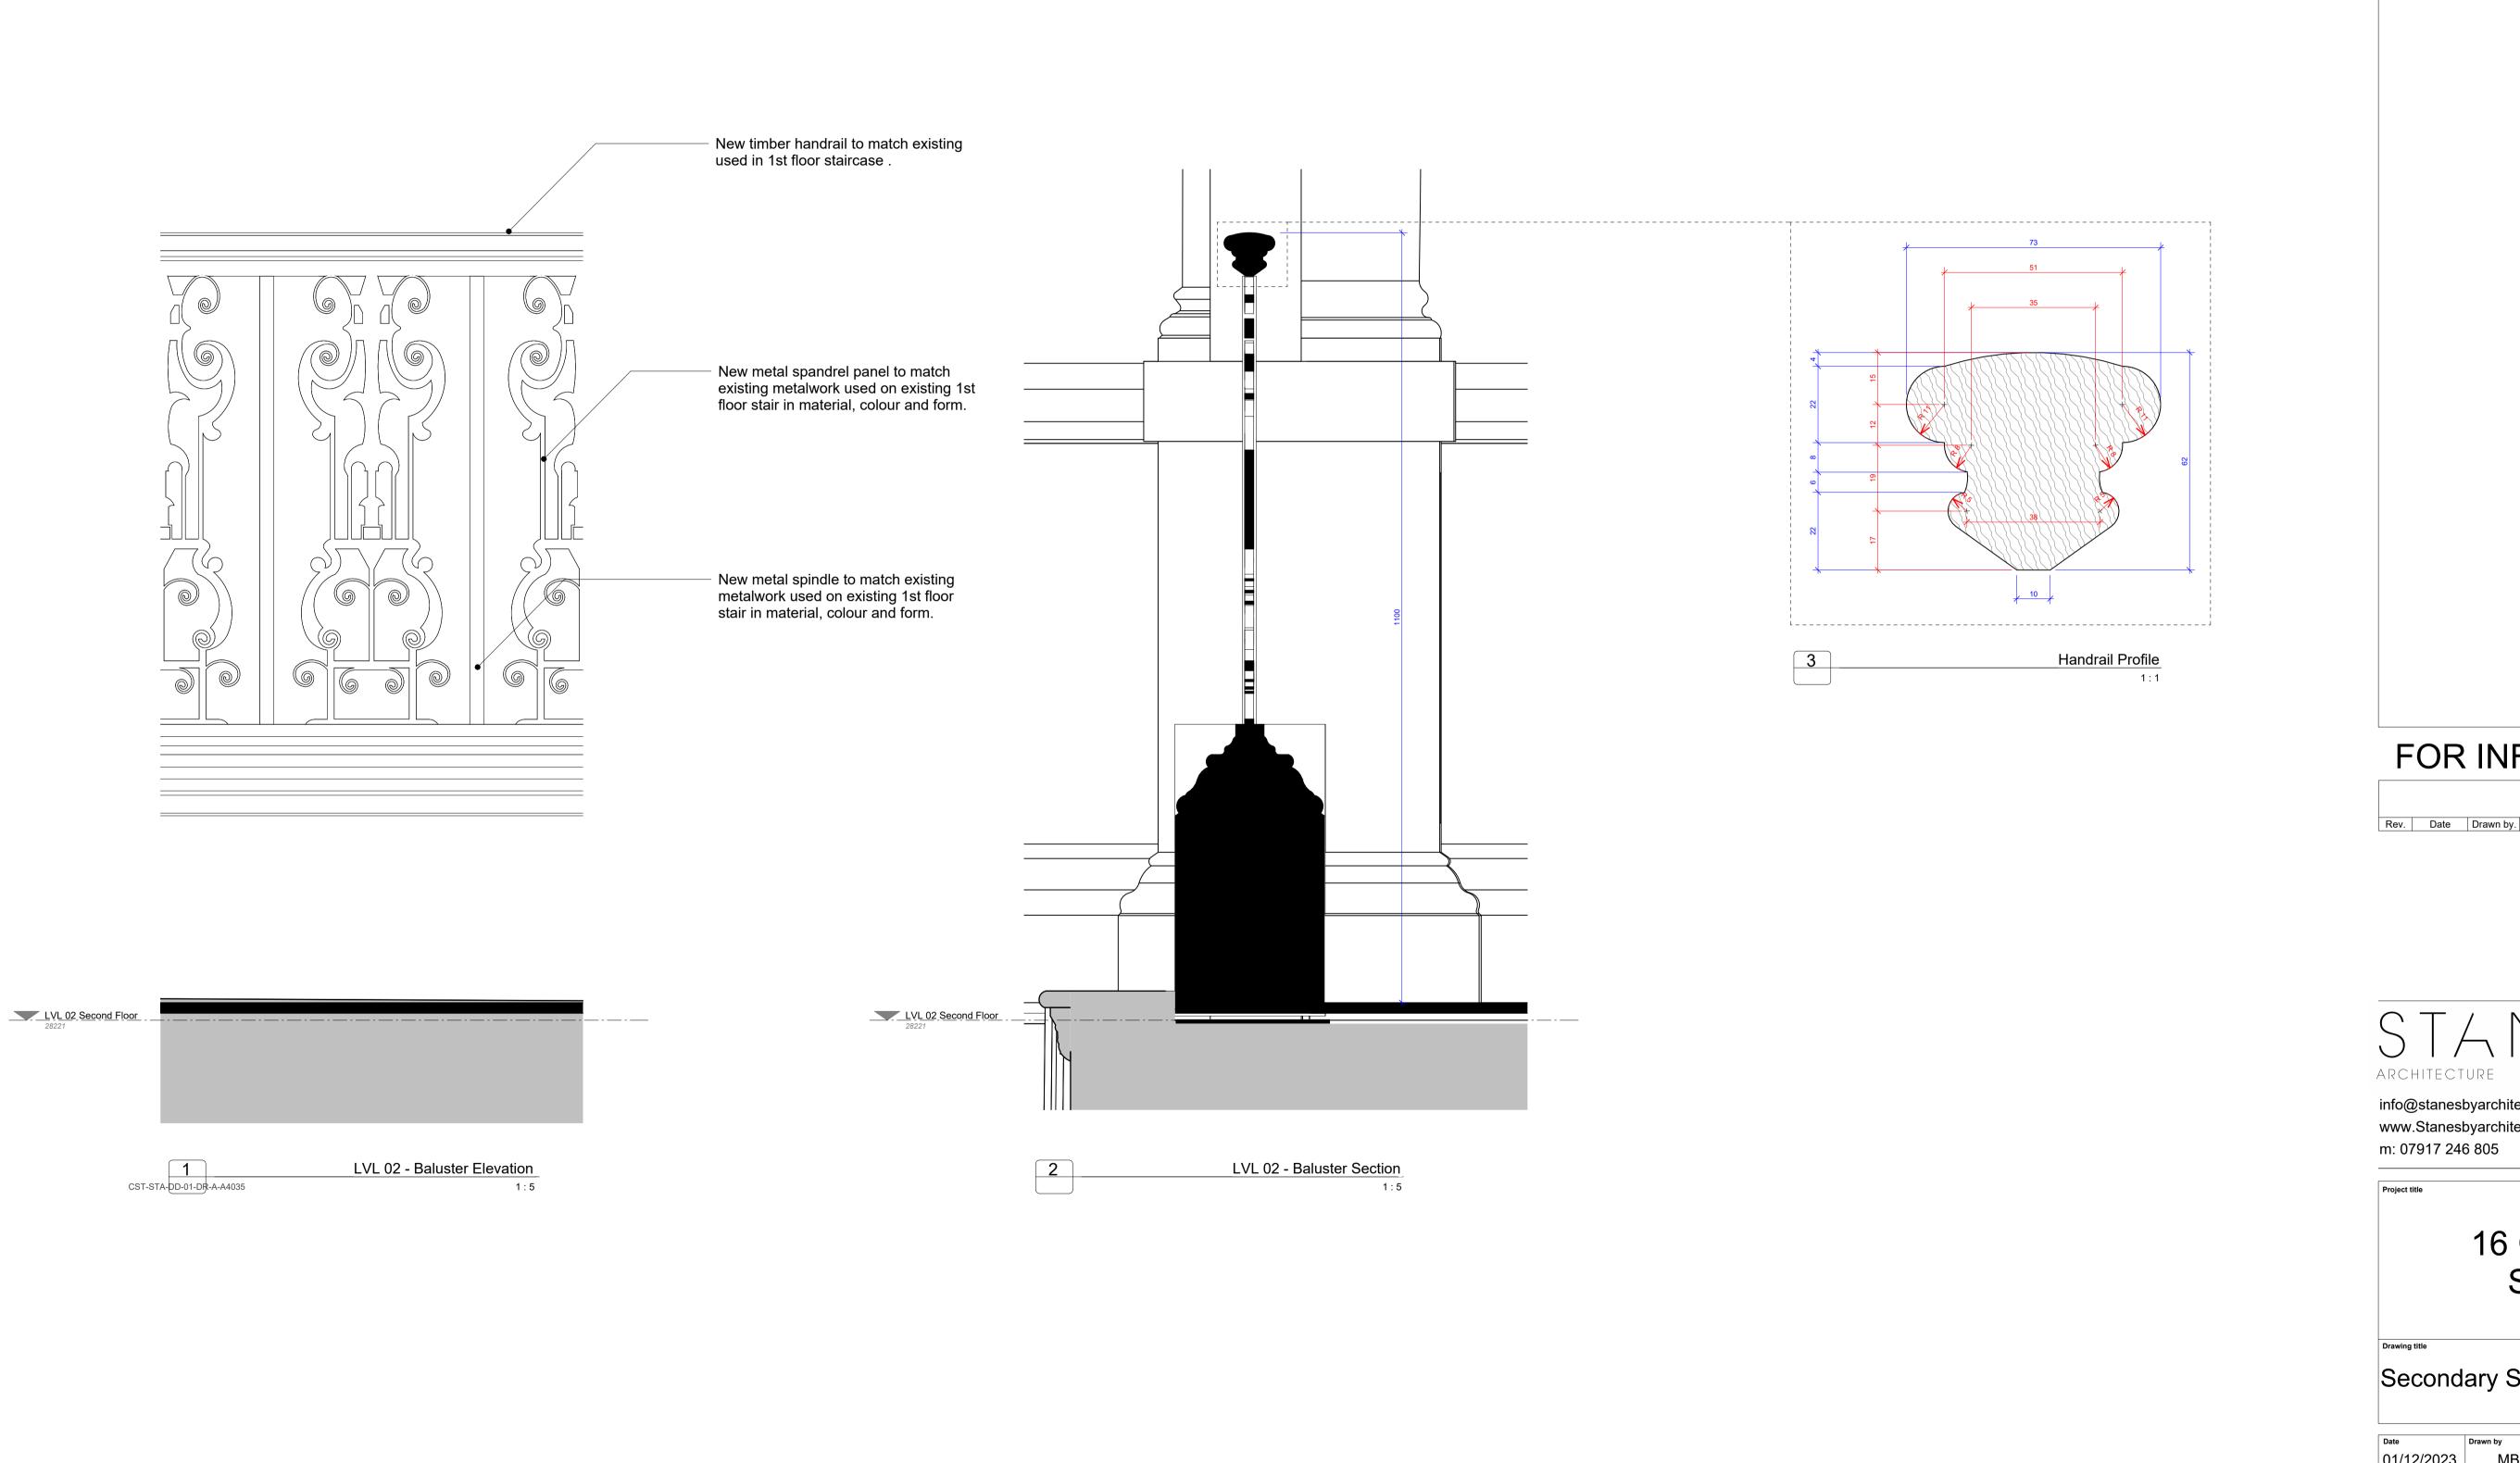

## FOR INFORMATION

Description

info@stanesbyarchitecture.co.uk www.Stanesbyarchitecture.co.uk

0.25

0.5 m

16 Charles Street Secondary Stair Baluster Detail

01/12/2023 ΑE indicated @A1 As CST-STA-DD-02-DR-A-ST5021