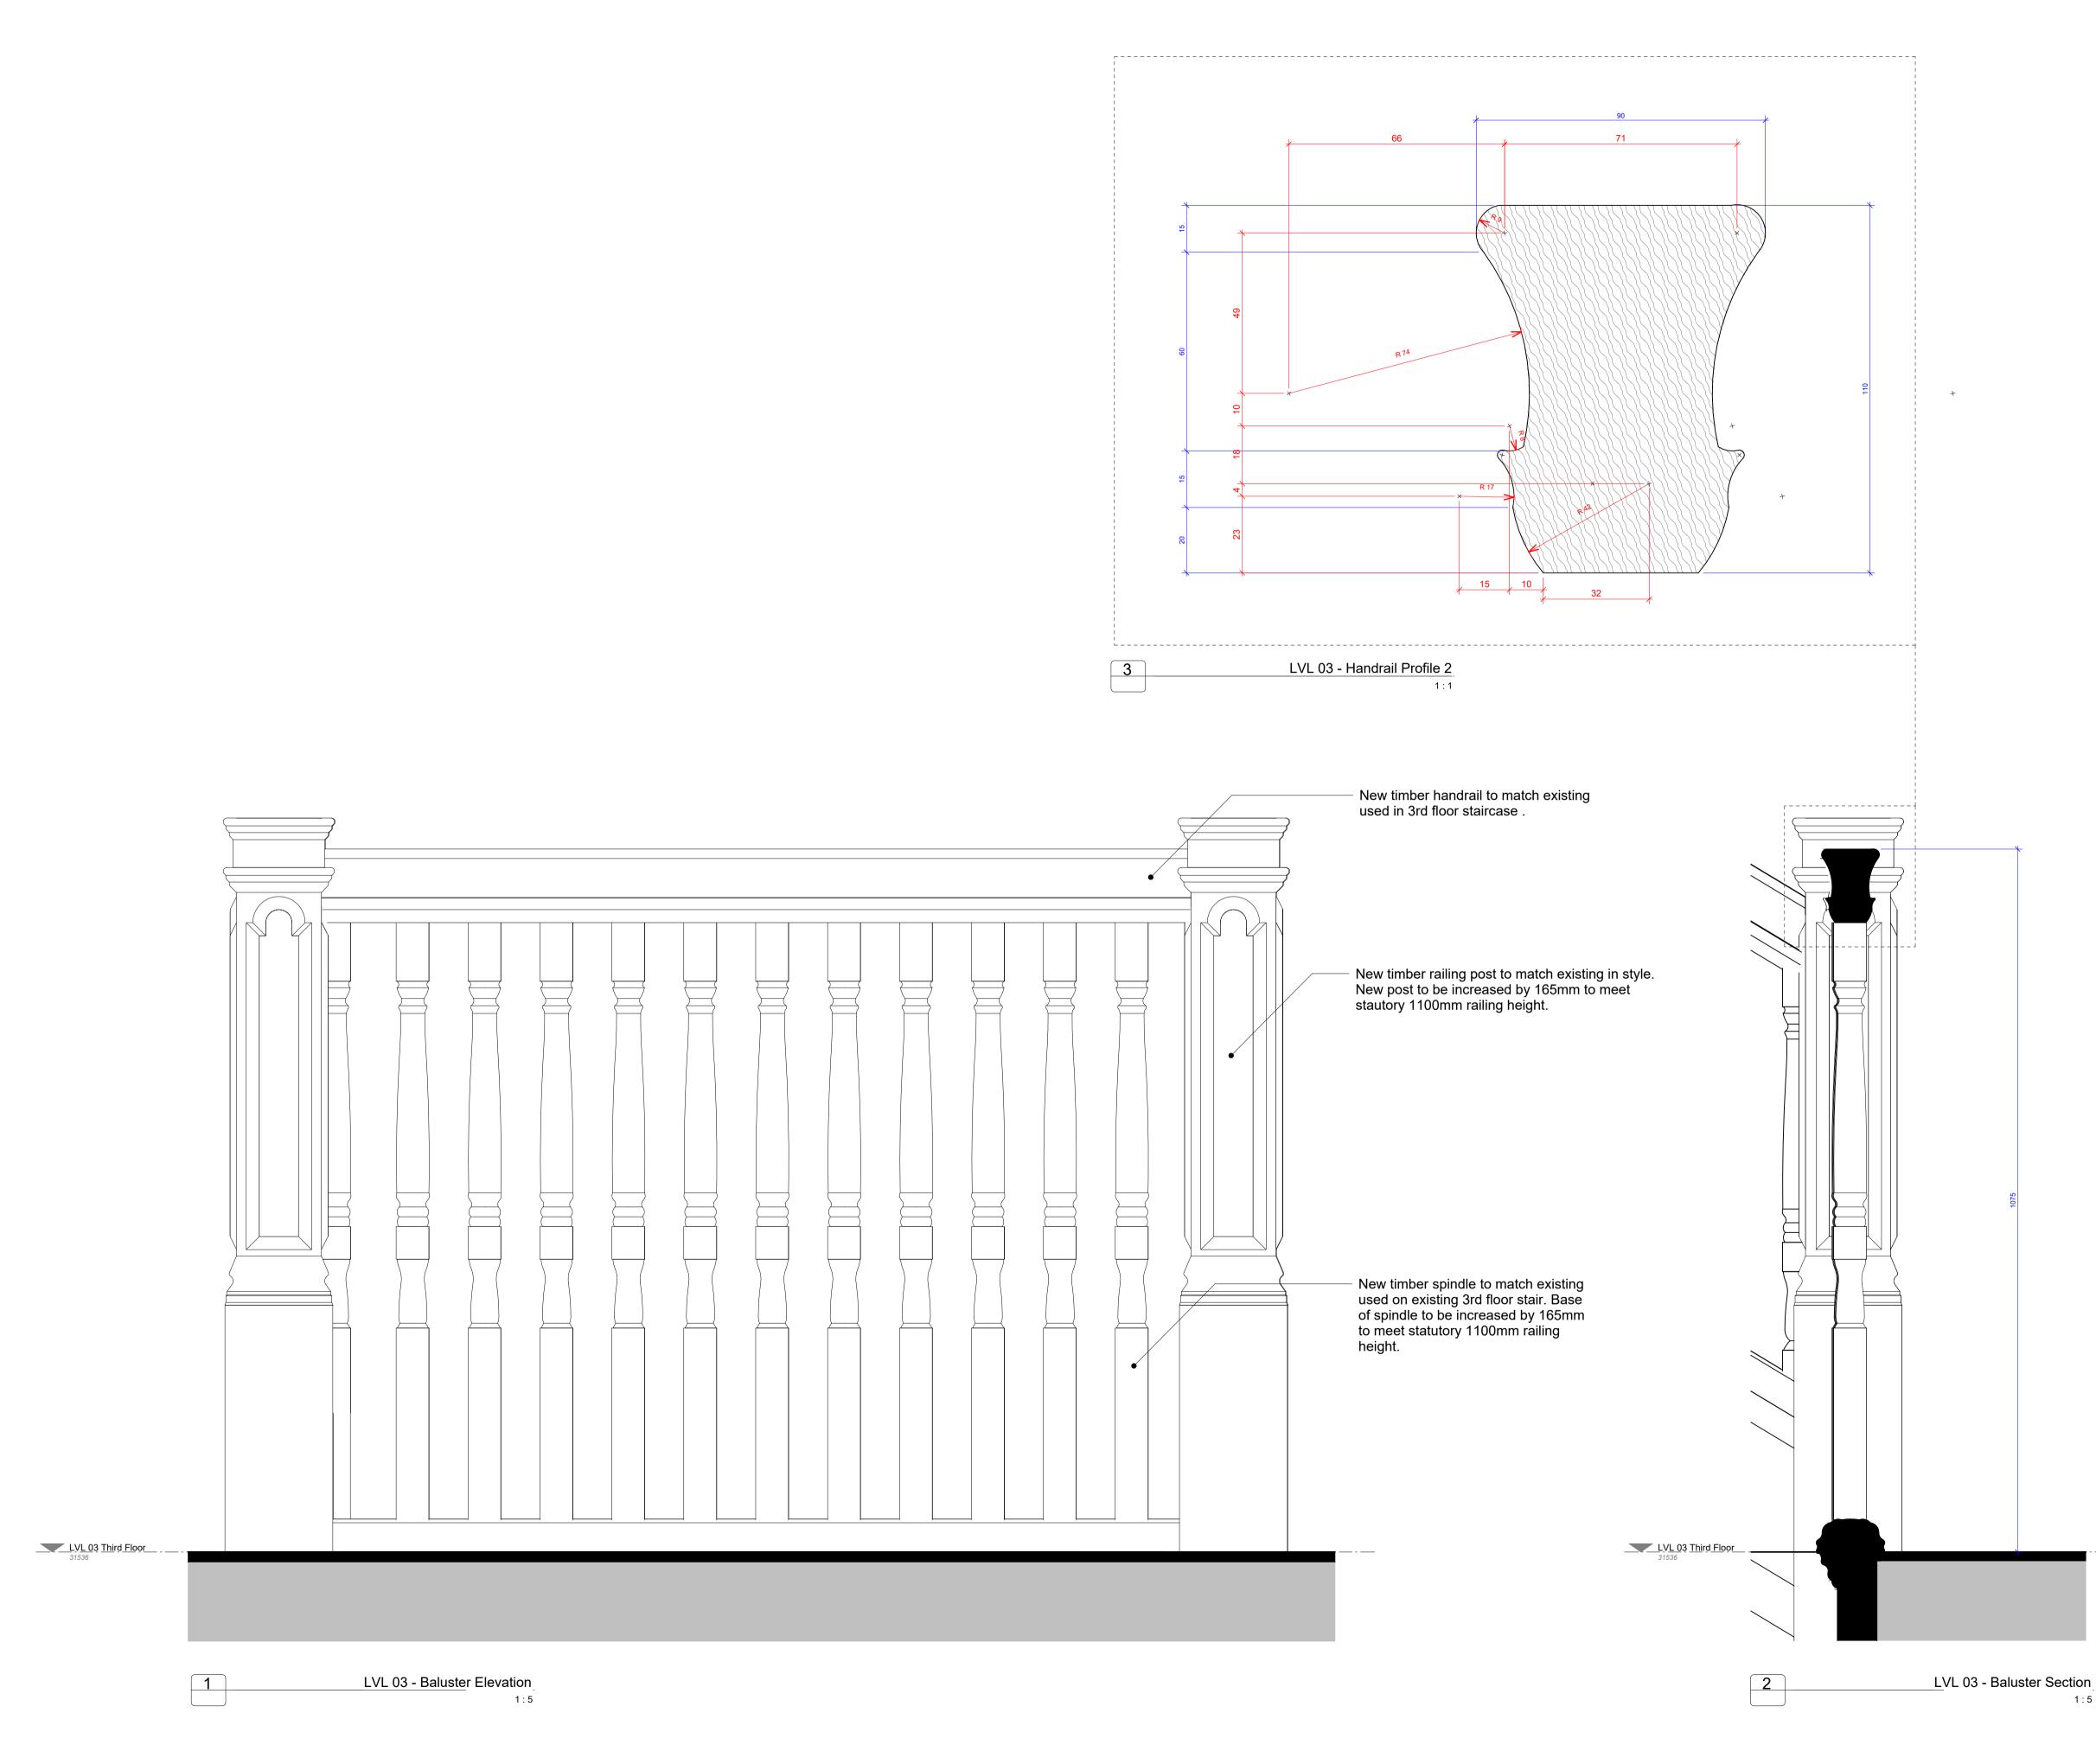

## 16 Charles Street

Secondary Stair Baluster Detail 2

| 3                                            |          |         |
|----------------------------------------------|----------|---------|
| Date                                         | Drawn by | Checked |
| 01/12/2023                                   | MB       | AE      |
| Scale As @A1 indicated                       |          | Rev.    |
| Drawing<br>number: CST-STA-DD-03-DR-A-ST5022 |          |         |