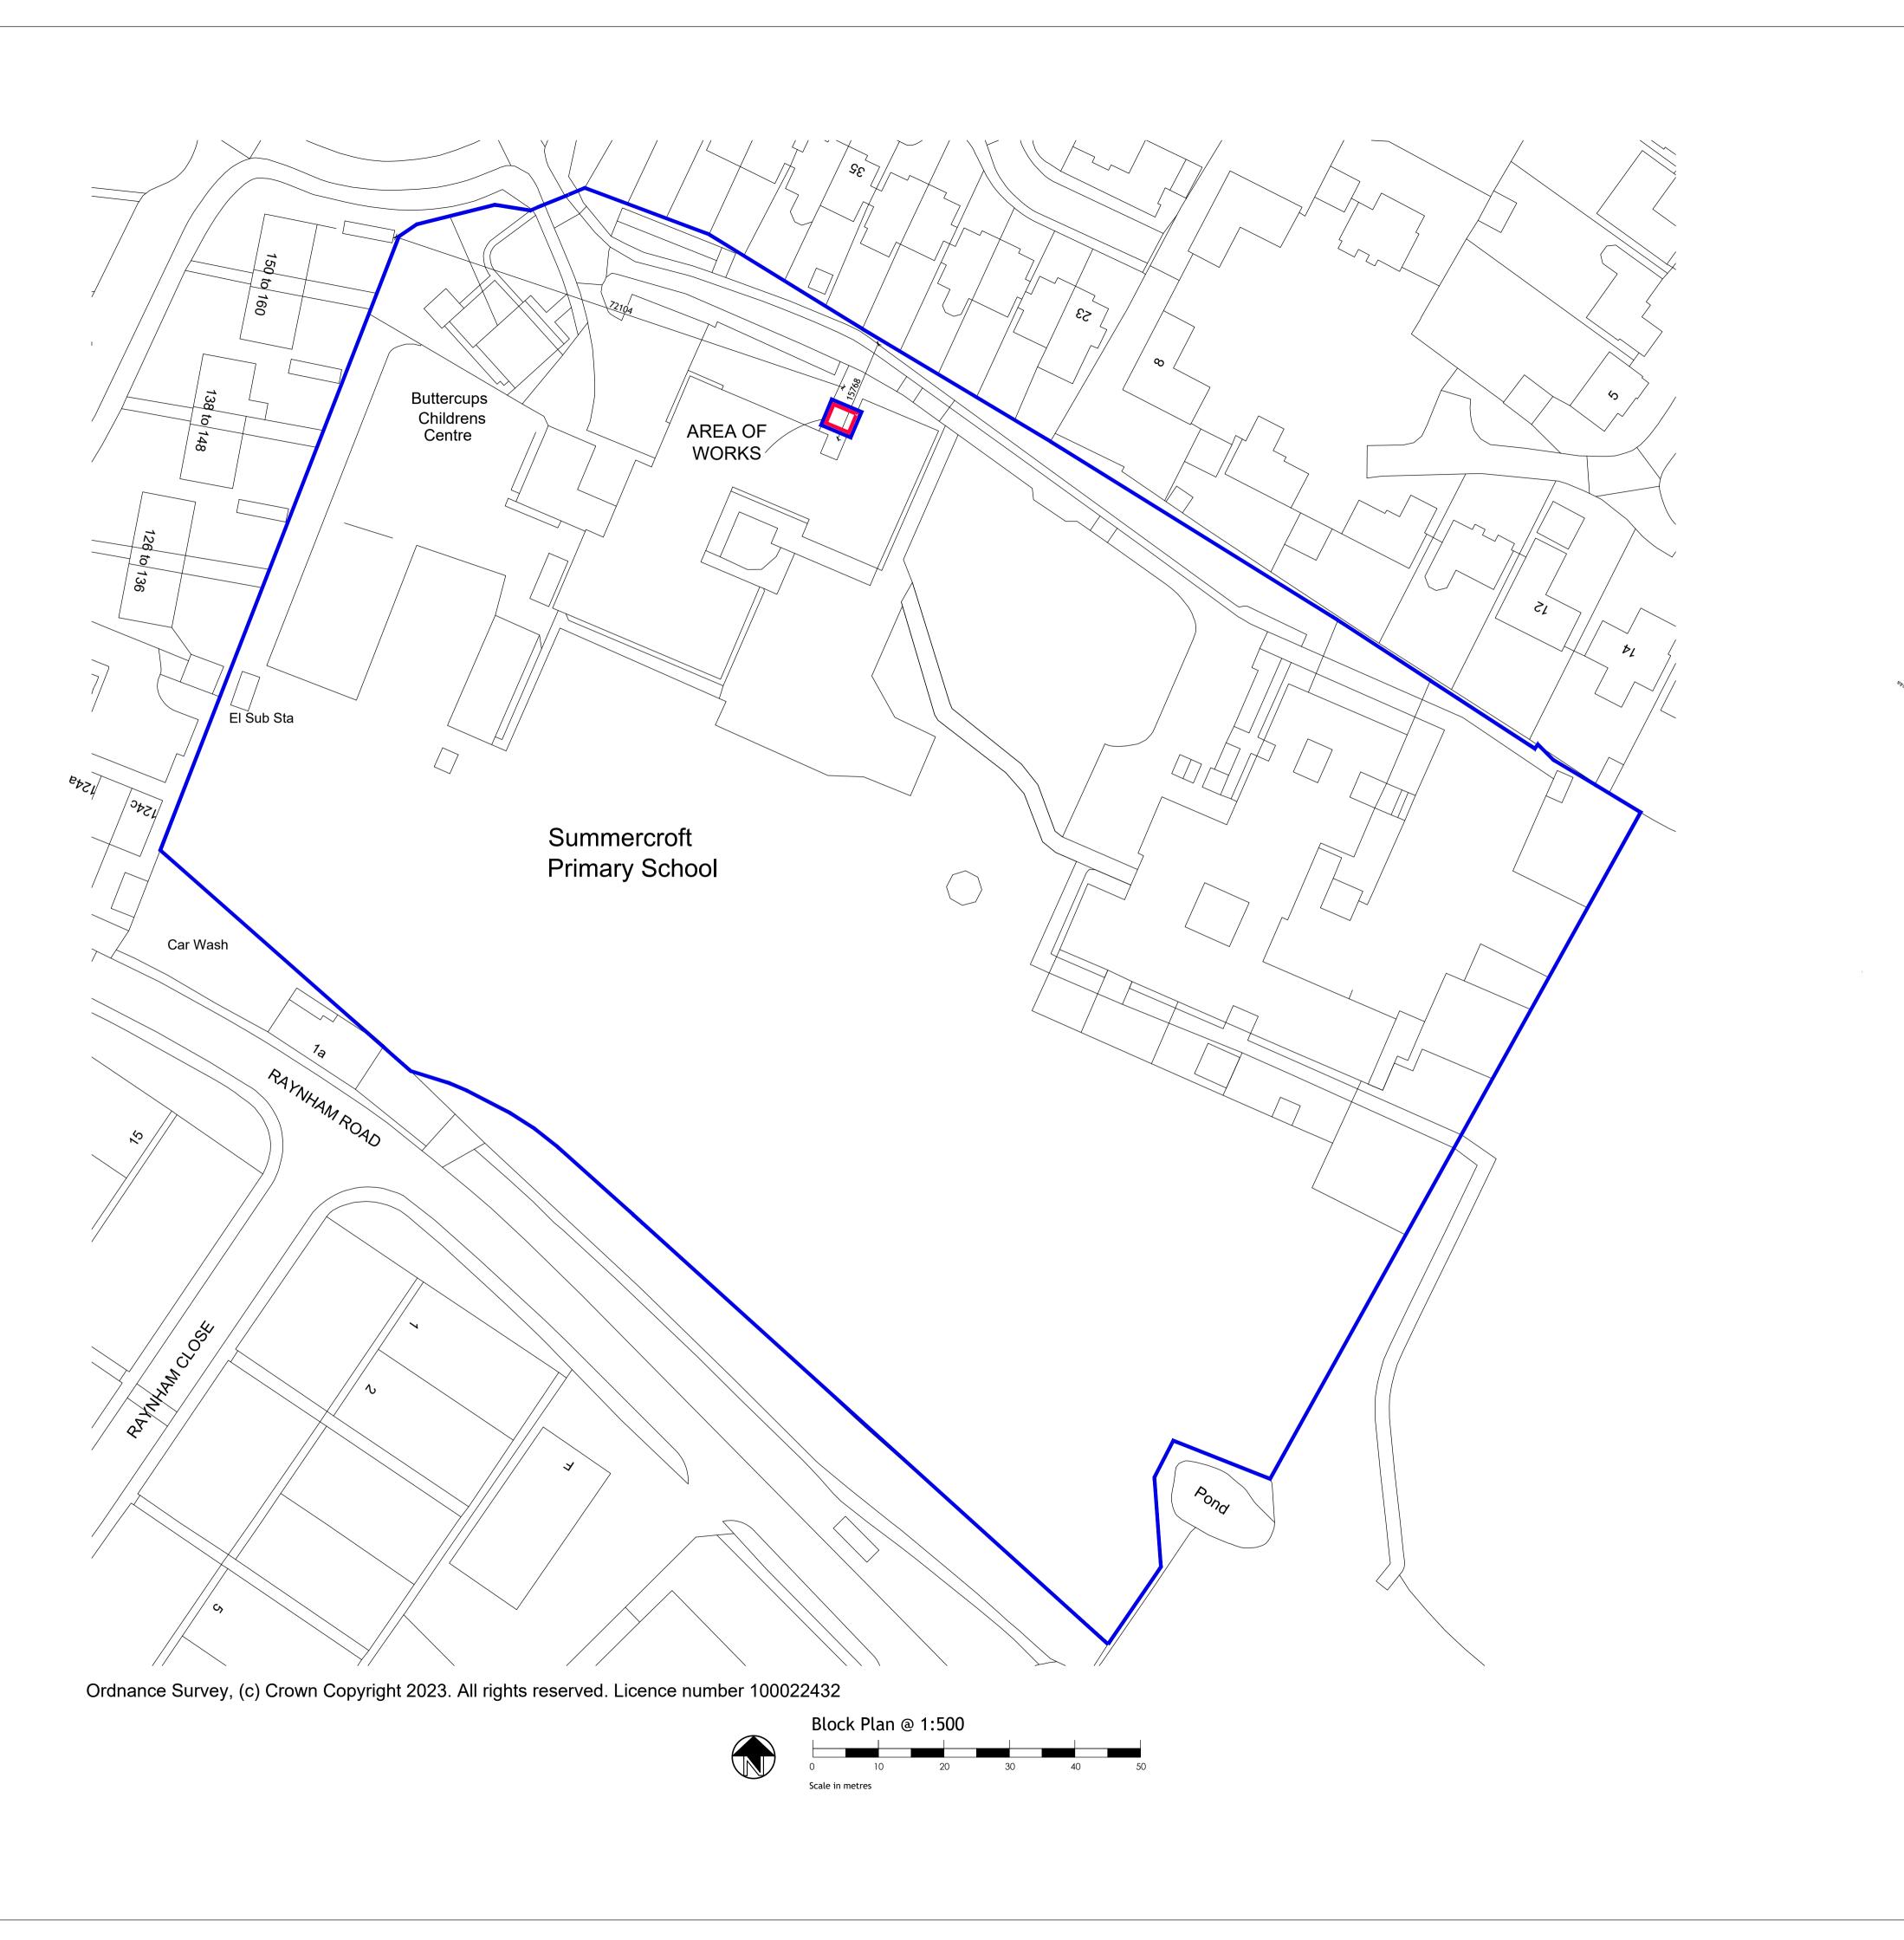

THIS DRAWING IS COPYRIGHT AND MUST NOT BE REISSUED, LOANED OR COPIED WITHOUT THE WRITTEN CONSENT. ALL DIMENSIONS MUST BE CHECKED ON SITE BEFORE PROCEEDING AND ANY DISCREPANCIES NOTIFIED IMMEDIATELY.

SHEET SIZE CHECK. WHEN PRINTED TO THE CORRECT SIZE THIS LINE SHOULD BE 10cm LONG (A1 SIZE DRAWING)

ALL DRAWINGS TO BE READ IN CONJUNCTION WITH CONSULTANT STRUCTURAL ENGINEERS, MECHANICAL & ELECTRICAL CONSULTANTS, ACOUSTIC ENGINEERS, ENERGY CONSULTANTS, ETC. DESIGN CAL. SHEETS, SPECIFICATIONS AND DRAWINGS PLUS ANY ACCOMPANYING PRODUCT LITERATURE, ACCREDITED DETAILS, ETC.

A1 SHEET

Summercroft Primary School

Site Plan @ 1:1250