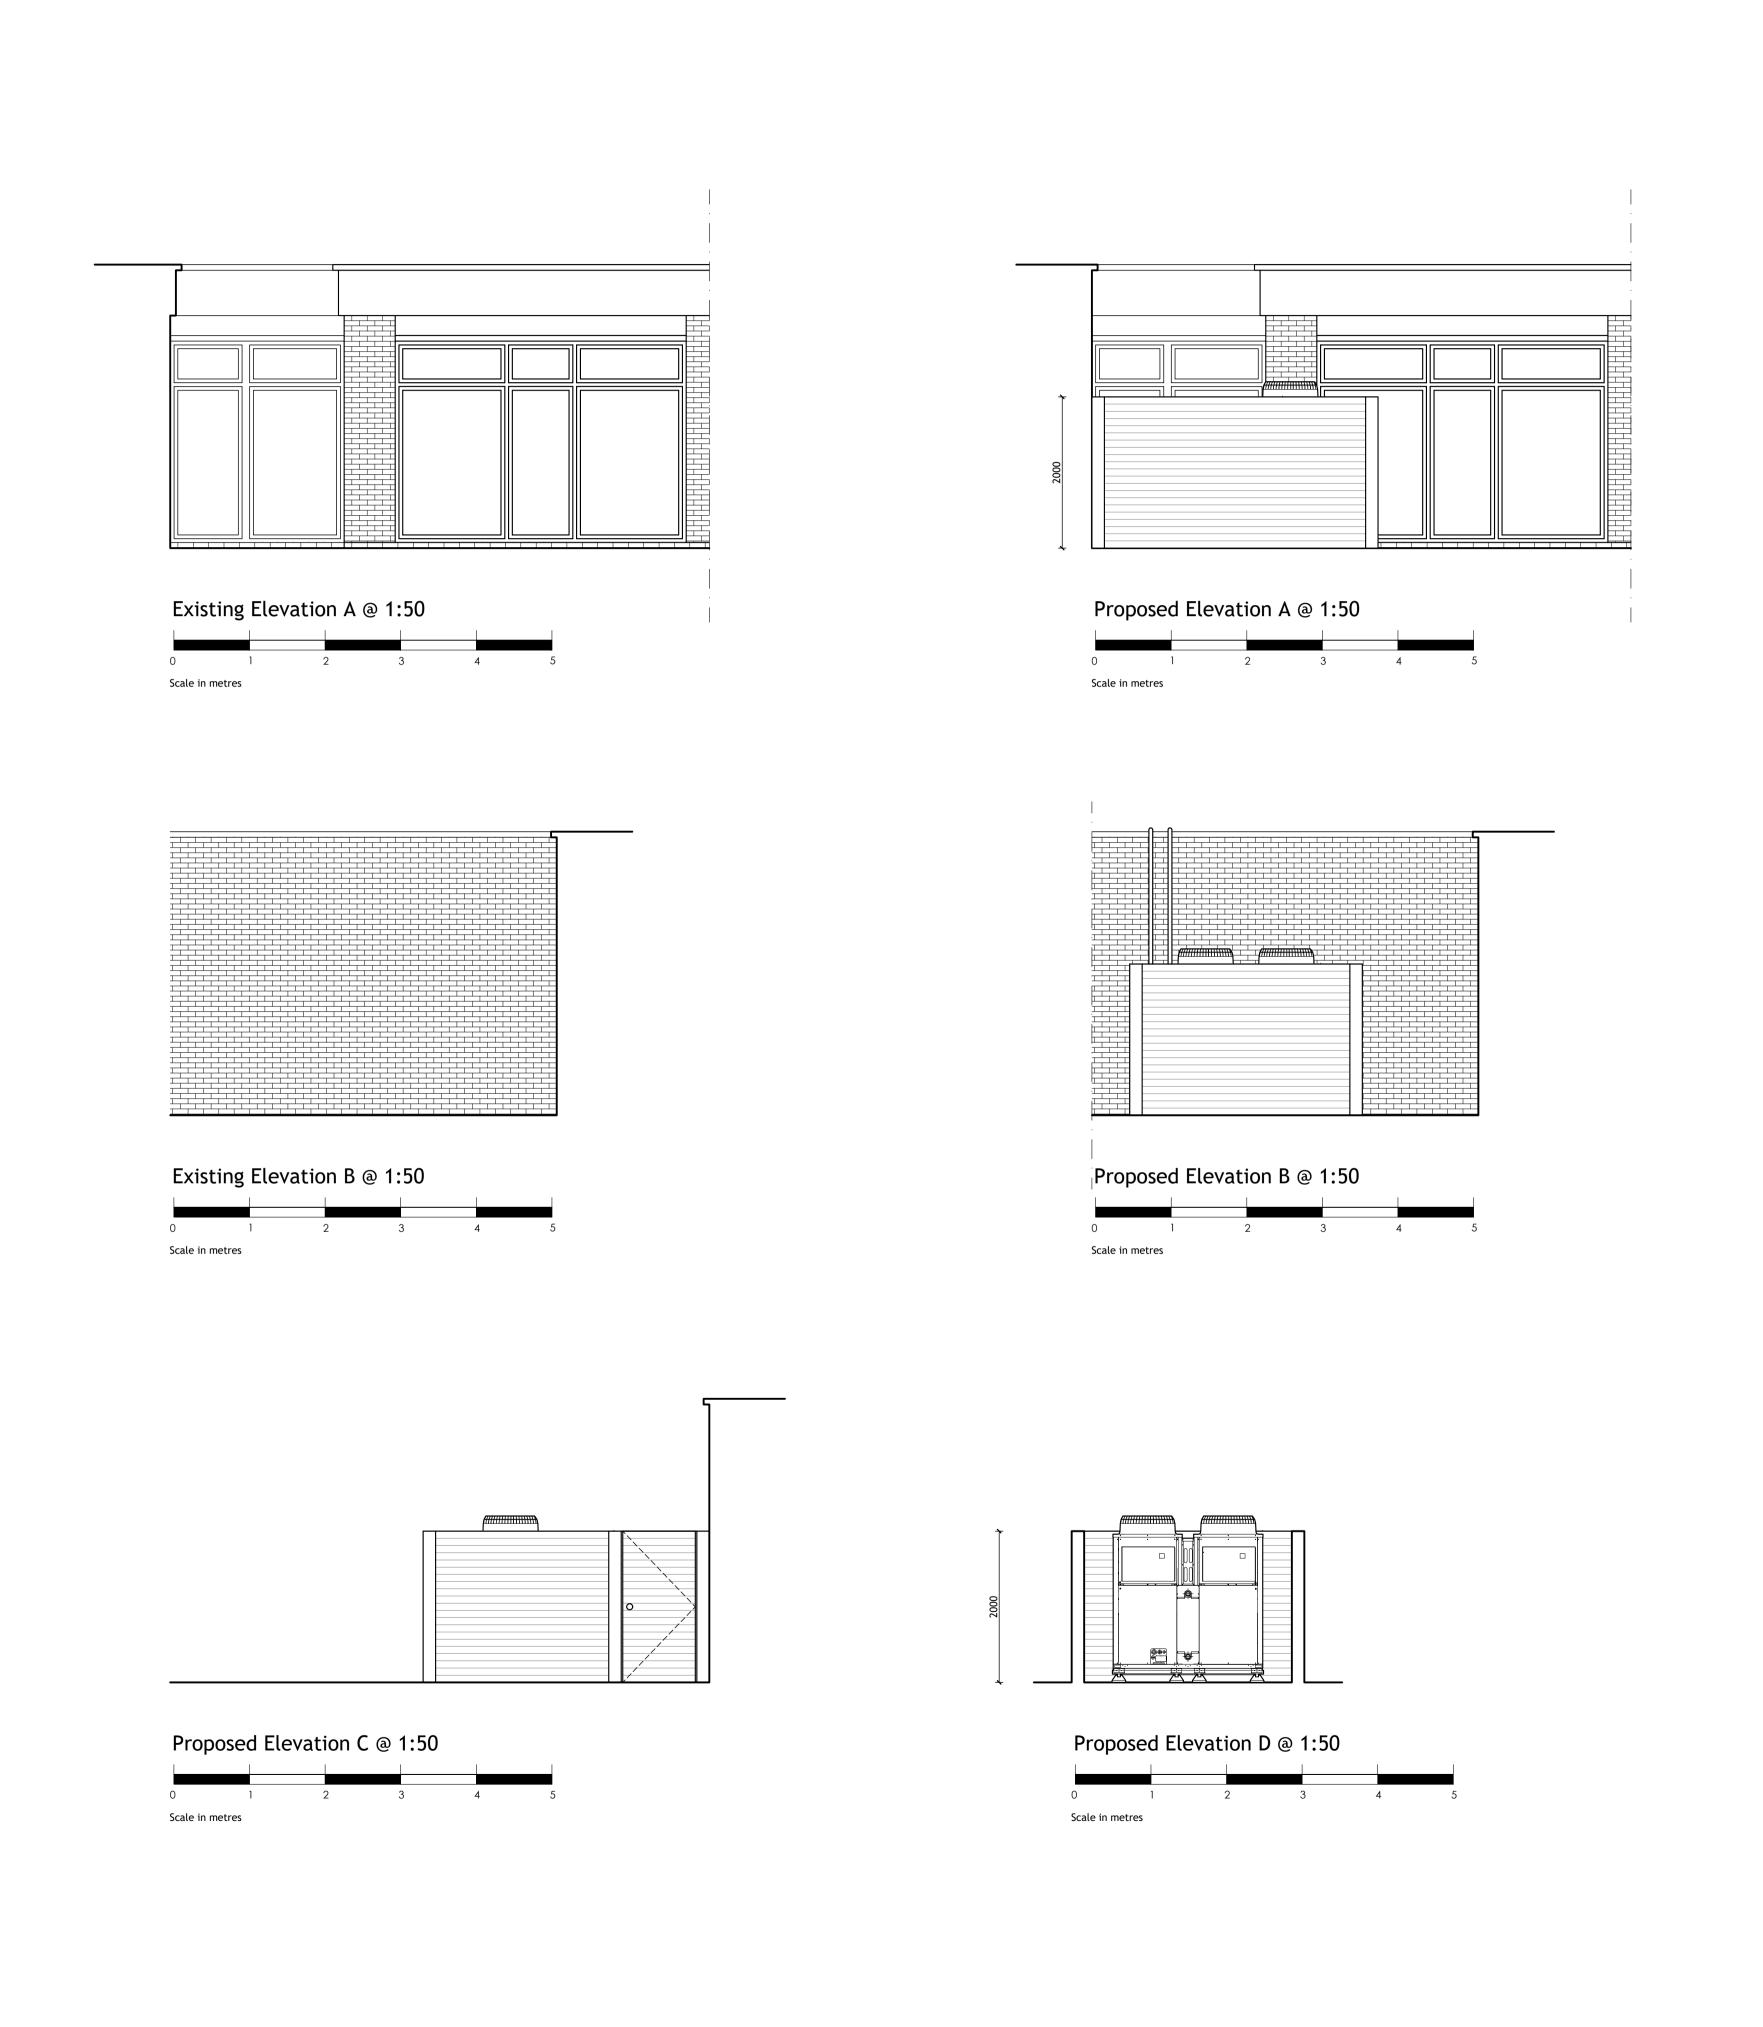

THIS DRAWING IS COPYRIGHT AND MUST NOT BE REISSUED, LOANED OR COPIED WITHOUT THE WRITTEN CONSENT. ALL DIMENSIONS MUST BE CHECKED ON SITE BEFORE PROCEEDING AND ANY DISCREPANCIES NOTIFIED IMMEDIATELY.

ALL DRAWINGS TO BE READ IN CONJUNCTION WITH CONSULTANT STRUCTURAL ENGINEERS, MECHANICAL & ELECTRICAL CONSULTANTS, ACOUSTIC ENGINEERS, ENERGY CONSULTANTS, ETC. DESIGN CAL. SHEETS, SPECIFICATIONS AND DRAWINGS PLUS ANY ACCOMPANYING PRODUCT LITERATURE, ACCREDITED DETAILS, ETC.

A1 SHEET

SHEET SIZE CHECK. WHEN PRINTED TO THE CORRECT SIZE THIS LINE SHOULD BE 10cm LONG (A1 SIZE DRAWING)



Scale in metres