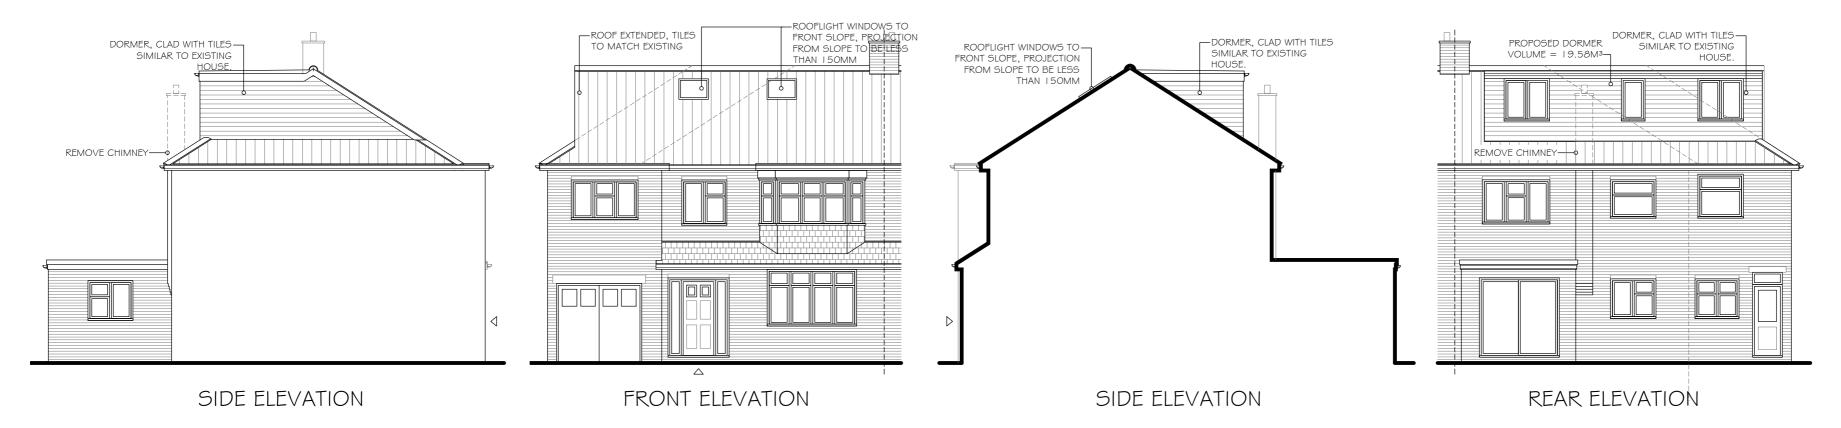

A APRIL 24 Roof volume of existing and proposed works noted

Rev. Date Description

The contractor shall check and verify all dimensions and levels and report any apparent discrepancies to the architect prior to commencing work.