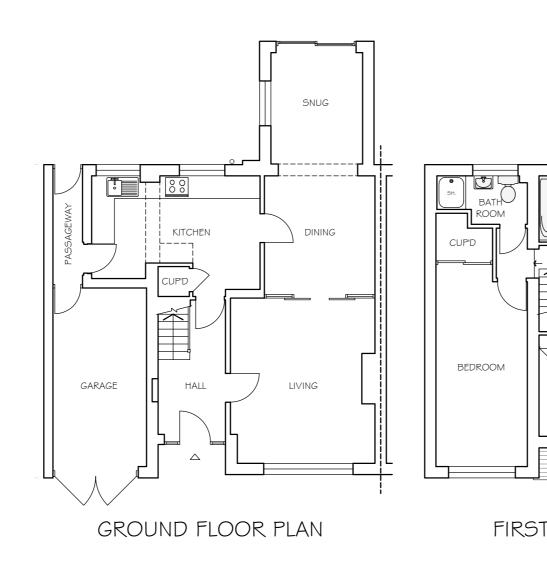

## FIRST FLOOR PLAN

10

| A    | April 24 | Roof volume of existing noted                                                                                     |
|------|----------|-------------------------------------------------------------------------------------------------------------------|
| Rev. | Date     | Description                                                                                                       |
|      |          | all check and verify all dimensions and levels and report iscrepancies to the architect prior to commencing work. |