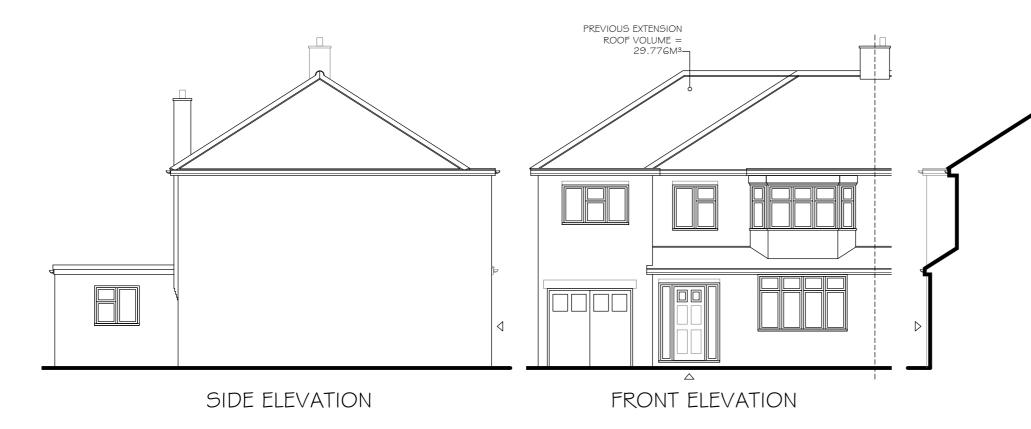

## FIRST FLOOR PLAN

10

| A    | April 24 | Roof volume of existing noted                                                                                     |
|------|----------|-------------------------------------------------------------------------------------------------------------------|
| Rev. | Date     | Description                                                                                                       |
|      |          | all check and verify all dimensions and levels and report iscrepancies to the architect prior to commencing work. |