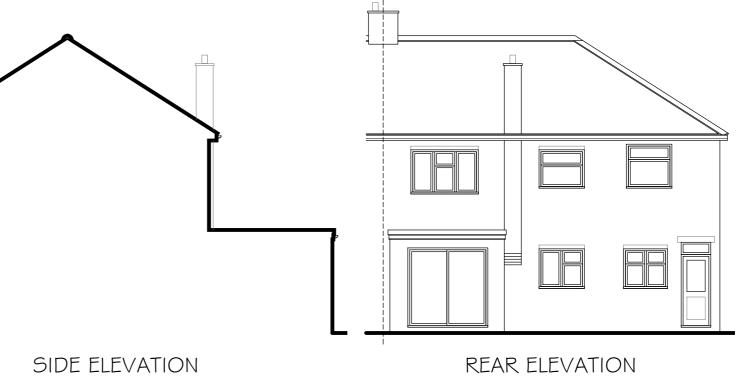

## REAR ELEVATION



## FIRST FLOOR PLAN

10

| A    | April 24 | Roof volume of existing noted                                                                                     |
|------|----------|-------------------------------------------------------------------------------------------------------------------|
| Rev. | Date     | Description                                                                                                       |
|      |          | all check and verify all dimensions and levels and report iscrepancies to the architect prior to commencing work. |

| alun desi<br>Neville Hou<br>Wendens A<br>Saffron Wa<br>T: 01799 54060<br>E: info@alunde<br>www.alundesig | alun<br>design<br>consultancy<br>architectural design<br>planning<br>project management<br>interio