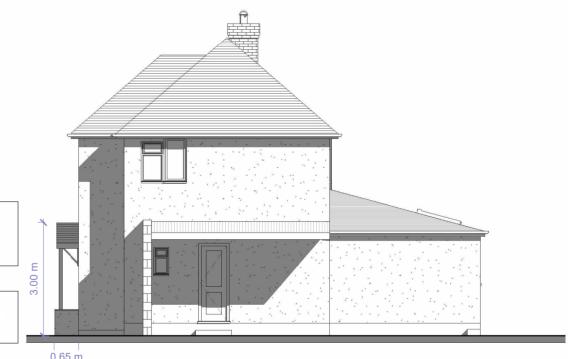

## **Proposed Side 2 Elevation**

1:100

11 Leewood Way. Effingham

Proposed Elevations

Date

Drawn

| Scale @ A3      | Drawing number |  |
|-----------------|----------------|--|
| 1 : 100         | FLU.2270.06    |  |
| Date 49.40.2024 |                |  |
| 18.10.2021      | Rev            |  |
| Drawn by        | С              |  |
| MV              |                |  |