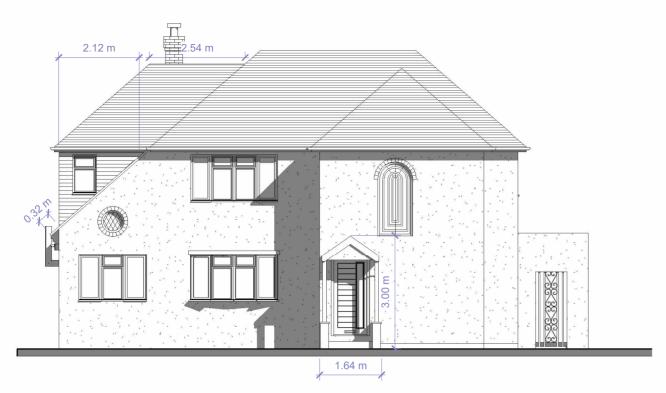

Volume calcs
Side Dormer

4.80 x 1.99 x 2.12 / 2 + 5.00 x
2.30 x 2.54 / 2 = 24.73 m³

Total volume = 24.73m³

Proposed materials to be similar in appearance to existing

Proposed Front Elevation

1:100

Proposed Side 1 Elevation