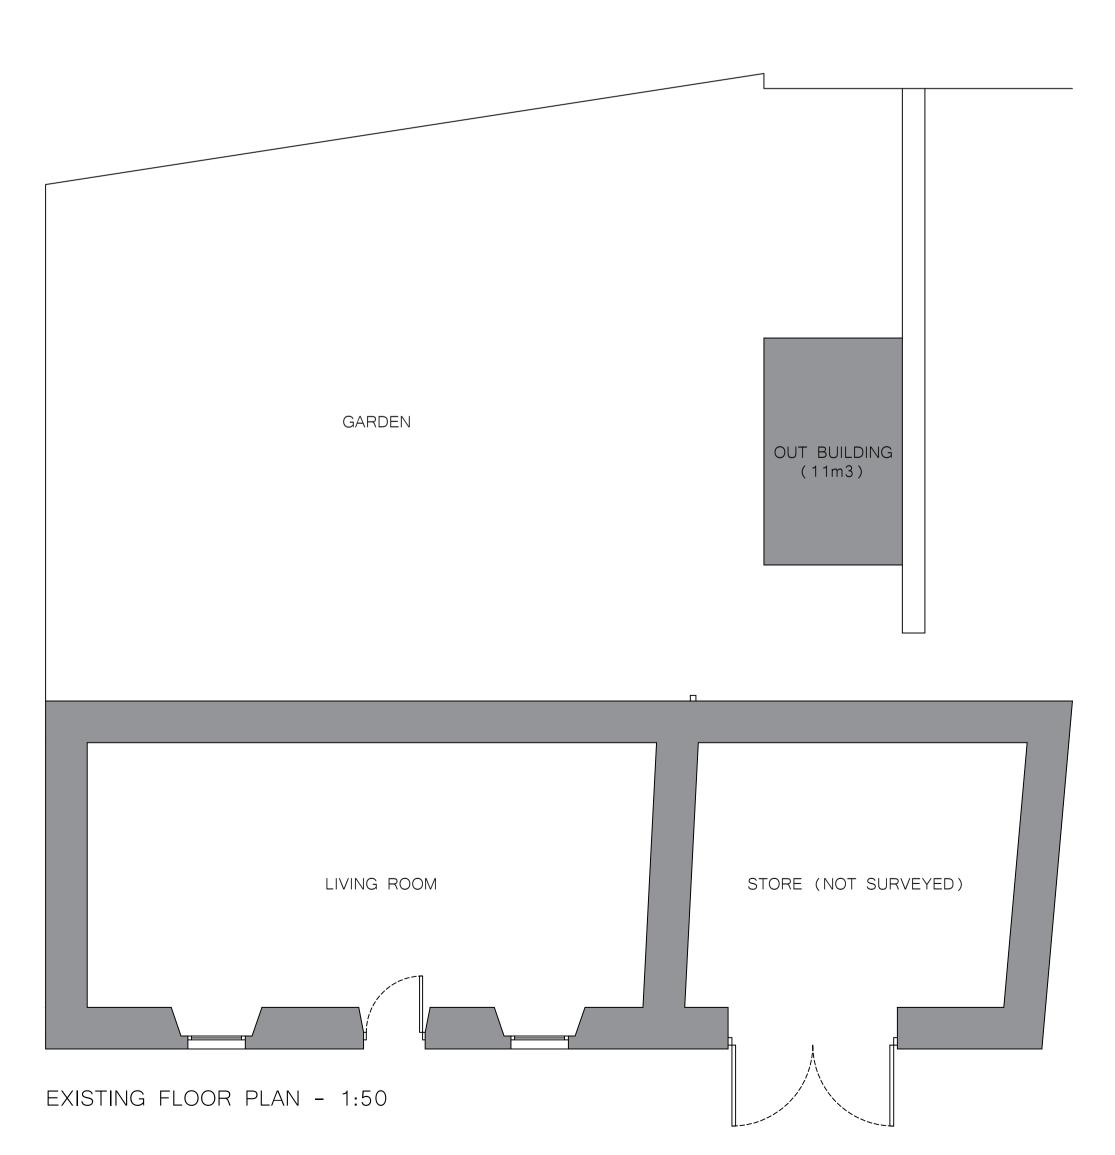

| Project:       | Proposed Extension To Dwelling House    |        |            |
|----------------|-----------------------------------------|--------|------------|
| Address:       | 21 South Street<br>Johnshaven, DD10 0HE |        |            |
| Drawing Title: | Existing Floor Plan and Elevations      | Date:  | April 2024 |
|                |                                         | Scale: | 1:50 @A1   |
| Drawing Ref:   | 001-S-01                                | Rev:   | В          |