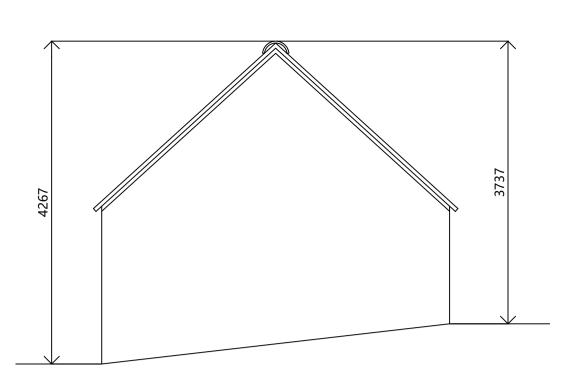

EXISTING NORTH EAST ELEVATION - 1:50

EXISTING SOUTH WEST ELEVATION - 1:50

EXISTING SECTION - 1:50

Existing Finishes
Walls - Werdash Render / Sandstone
Existing Roof - Pan Tiles & Clay Ridge Tiles
Rain Water Goods - None
Windows - White Painted Timber Frame Windows
Doors - Red Painted Timber Frame Door