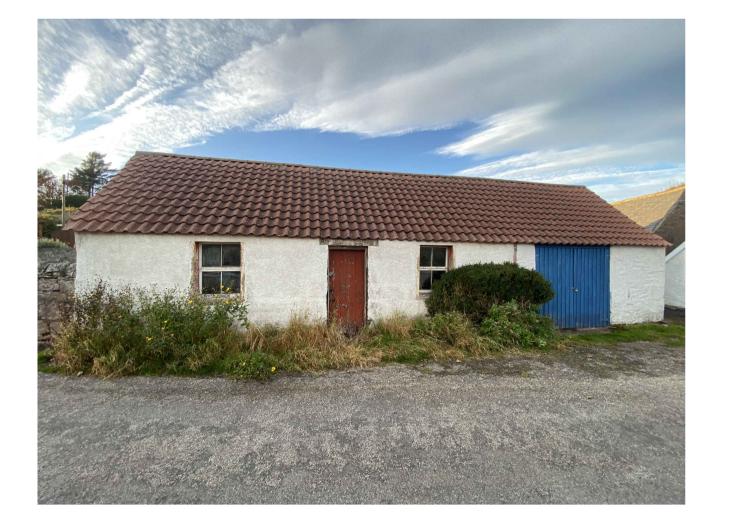

EXISTING SOUTH EAST ELEVATION - 1:50

EXISTING NORTH WEST ELEVATION - 1:50

PHOTO OF EXISTING

| Rev: | Date:      | Description:    |
|------|------------|-----------------|
| А    | 08/04/2024 | Initial Issue   |
| В    | 28/04/2024 | Materials added |
| С    |            |                 |
| D    |            |                 |
| E    |            |                 |
| F    |            |                 |