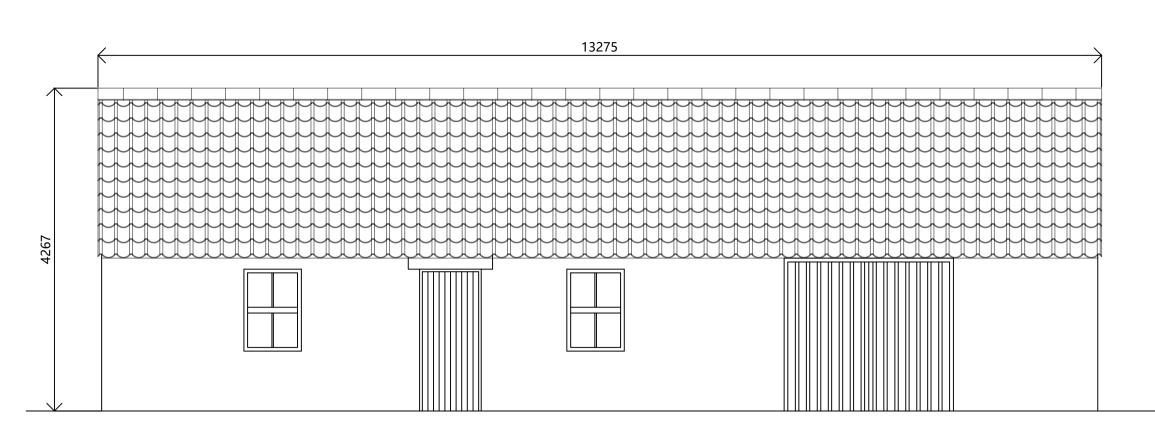

EXISTING SOUTH EAST ELEVATION - 1:50

EXISTING NORTH WEST ELEVATION - 1:50

PHOTO OF EXISTING

| Rev: | Date:      | Description:    |
|------|------------|-----------------|
| А    | 08/04/2024 | Initial Issue   |
| В    | 28/04/2024 | Materials added |
| С    |            |                 |
| D    |            |                 |
| E    |            |                 |
| F    |            |                 |

EXISTING NORTH EAST ELEVATION - 1:50

EXISTING SOUTH WEST ELEVATION - 1:50

EXISTING SECTION - 1:50

Existing Finishes
Walls - Werdash Render / Sandstone
Existing Roof - Pan Tiles & Clay Ridge Tiles
Rain Water Goods - None
Windows - White Painted Timber Frame Windows
Doors - Red Painted Timber Frame Door