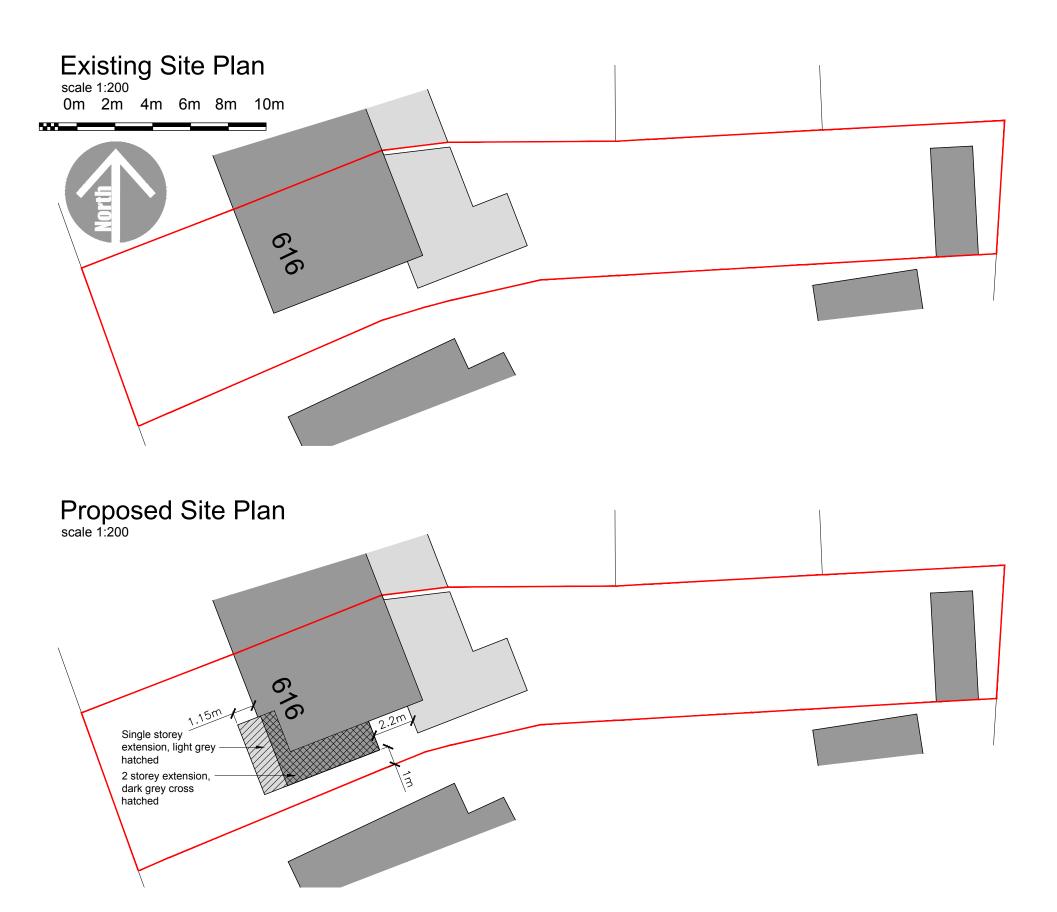

## Steve Jackson Design Limited

SUITE 32PHILPOT HOUSE | STATION ROAD | RAYLEIGH | ESSEX | SS6 7HH
T: (01268) 745 069 E: OFFICE@STEVEJACKSONDESIGN.CO.UK

Client: MR ABAZI

Location: 616 HIGH ROAD SS7 5RW

Project: SITE AND LOCATION **PLANS** 