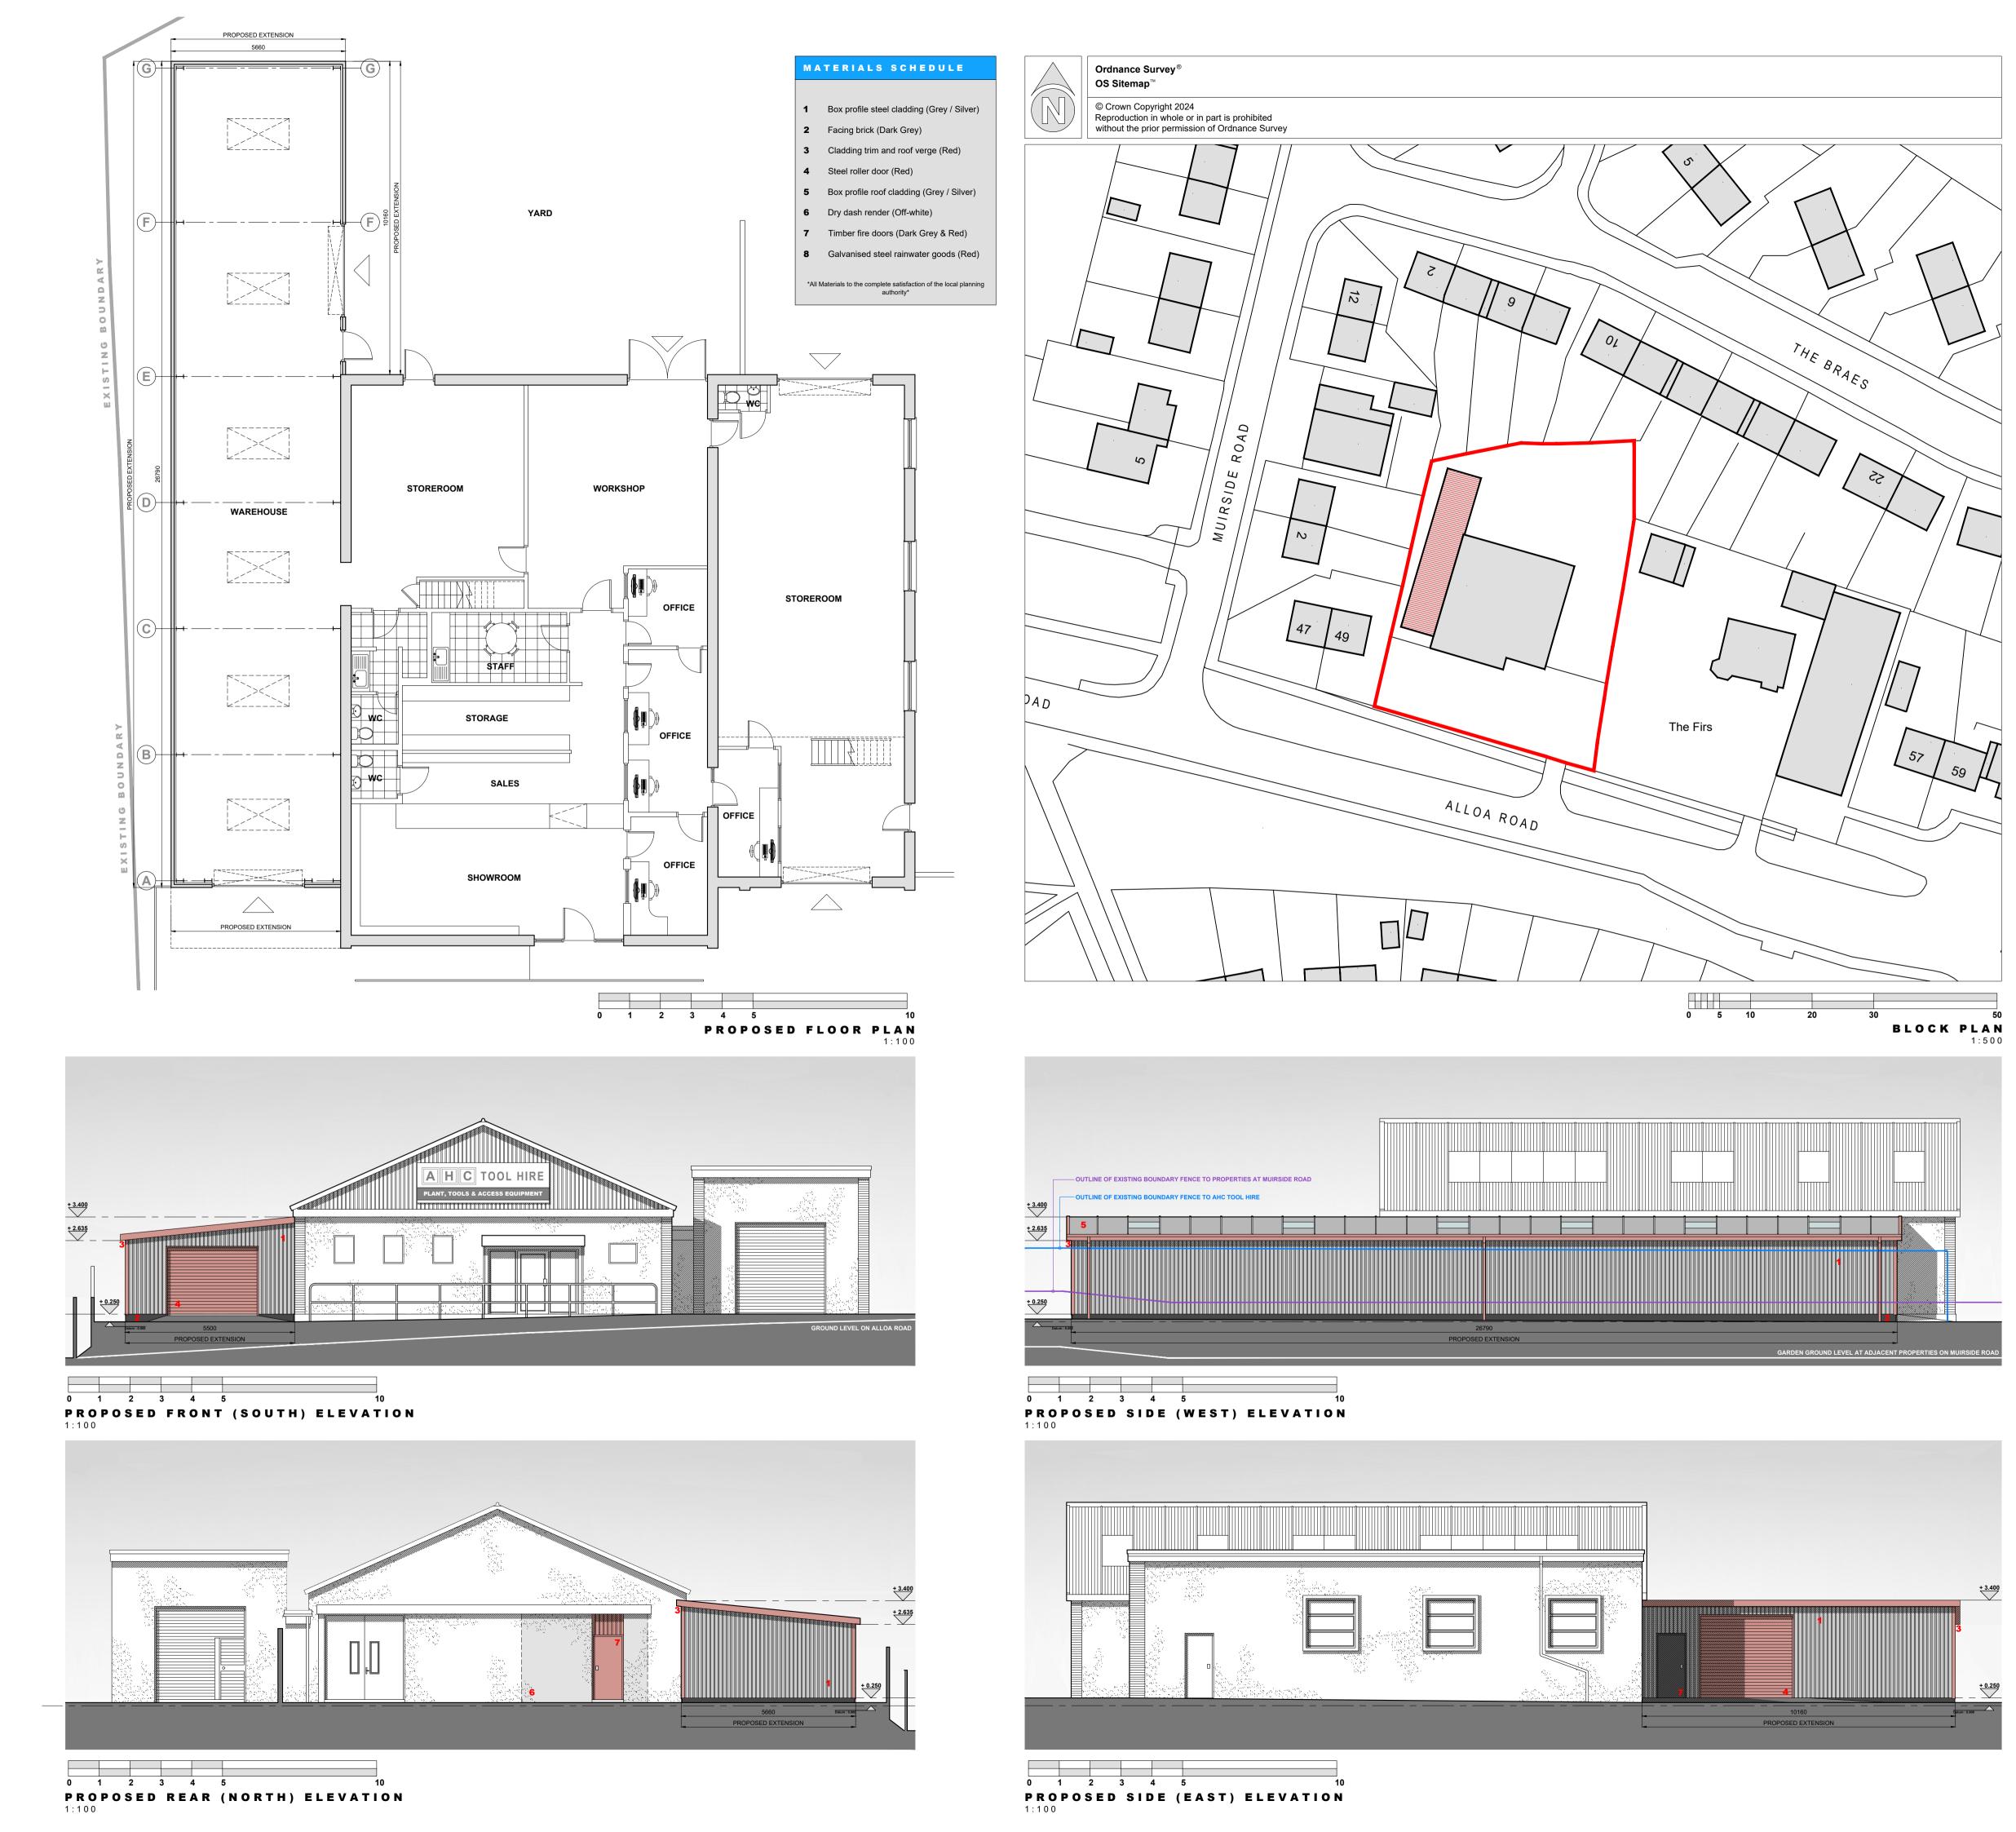

## PROJECT

Proposed Alterations & Extension to AHC Tool Hire, 51 Alloa Road Tullibody, Alloa, FK10 2TR

DRAWING TITLE

Proposed Floor Plan & Elevations

CLIENT

Alloa Hire Centre Ltd

SCALE As Noted @ A1 DATE 241 April 2024