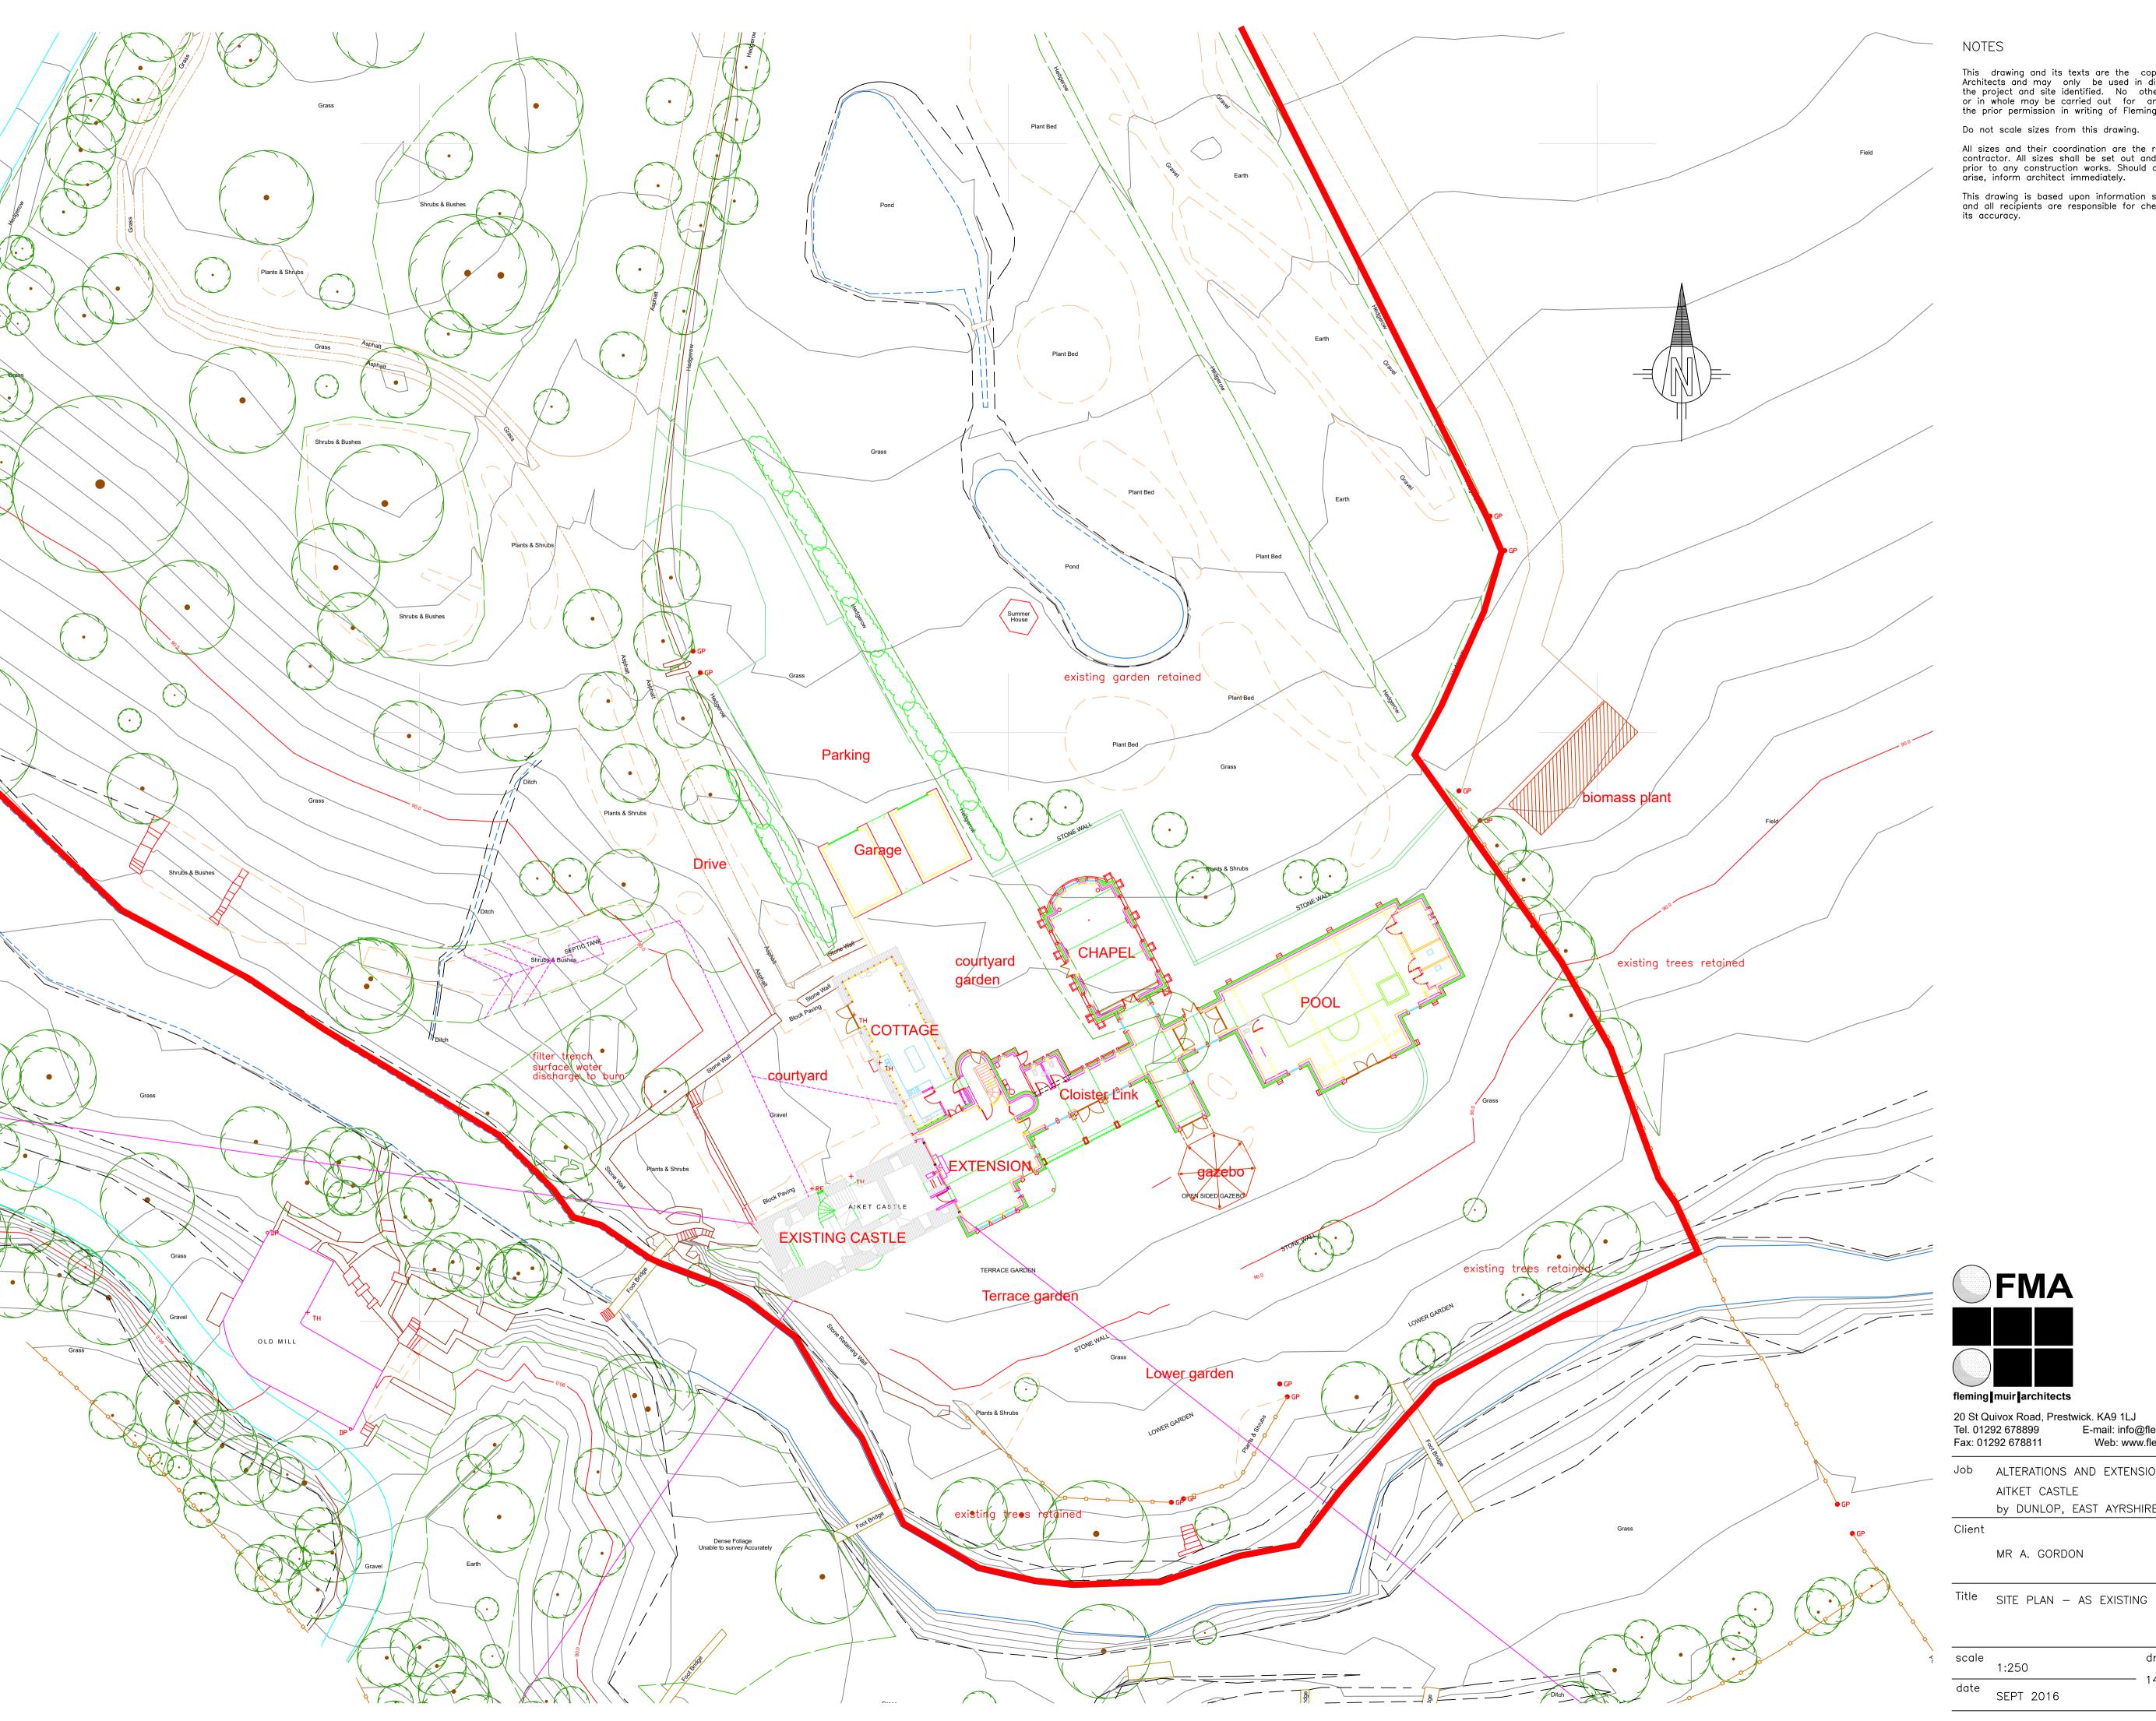

This drawing and its texts are the copyright of Fleming Muir Architects and may only be used in direct connection with the project and site identified. No other copying in part or in whole may be carried out for any other purpose without the prior permission in writing of Fleming Muir Architects.

All sizes and their coordination are the responsibility of the contractor. All sizes shall be set out and checked on site prior to any construction works. Should any discrepancies arise, inform architect immediately.

This drawing is based upon information supplied by others and all recipients are responsible for checking the extent of its accuracy.

**Plotted** 26-09-16

E-mail: info@flemingmuirarchitects.co.uk Web: www.flemingmuirarchitects.co.uk

Job ALTERATIONS AND EXTENSION TO

by DUNLOP, EAST AYRSHIRE

drg.no rev

— 14-21-07 PL-В