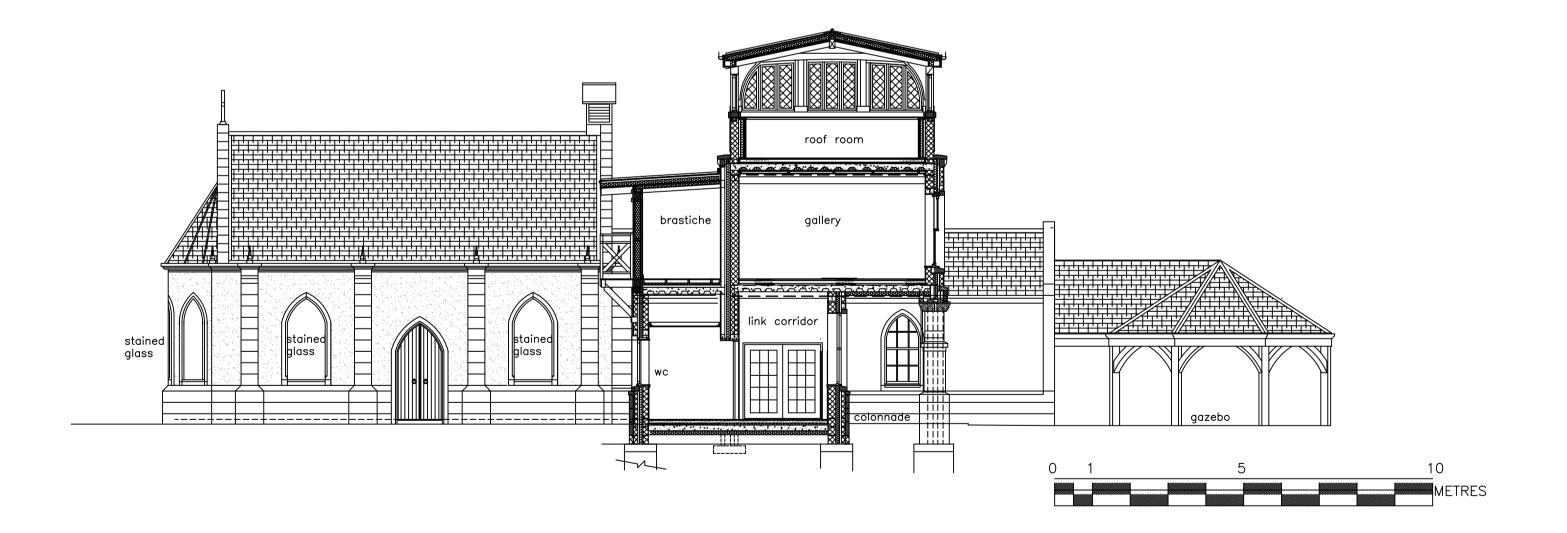

SOUTH- WEST ELEVATION AT CHAPEL 1:100 SCALE

## NOTES

This drawing and its texts are the copyright of Fleming Muir Architects and may only be used in direct connection with the project and site identified. No other copying in part or in whole may be carried out for any other purpose without the prior permission in writing of Fleming Muir Architects.

PERMISSION HAS BEEN GRANTED TO 4037 WEST ARCHITECTS LTD TO UTILIZE THIS DRAWING FOR STATUTORY CONSENT PURPOSES AND BEAR NO RESPONSIBILITY FOR THE ACCURACY OF THE CONTENT

Do not scale sizes from this drawing.

All sizes and their coordination are the responsibility of the contractor. All sizes shall be set out and checked on site prior to any construction works. Should any discrepancies arise, inform architect immediately.

This drawing is