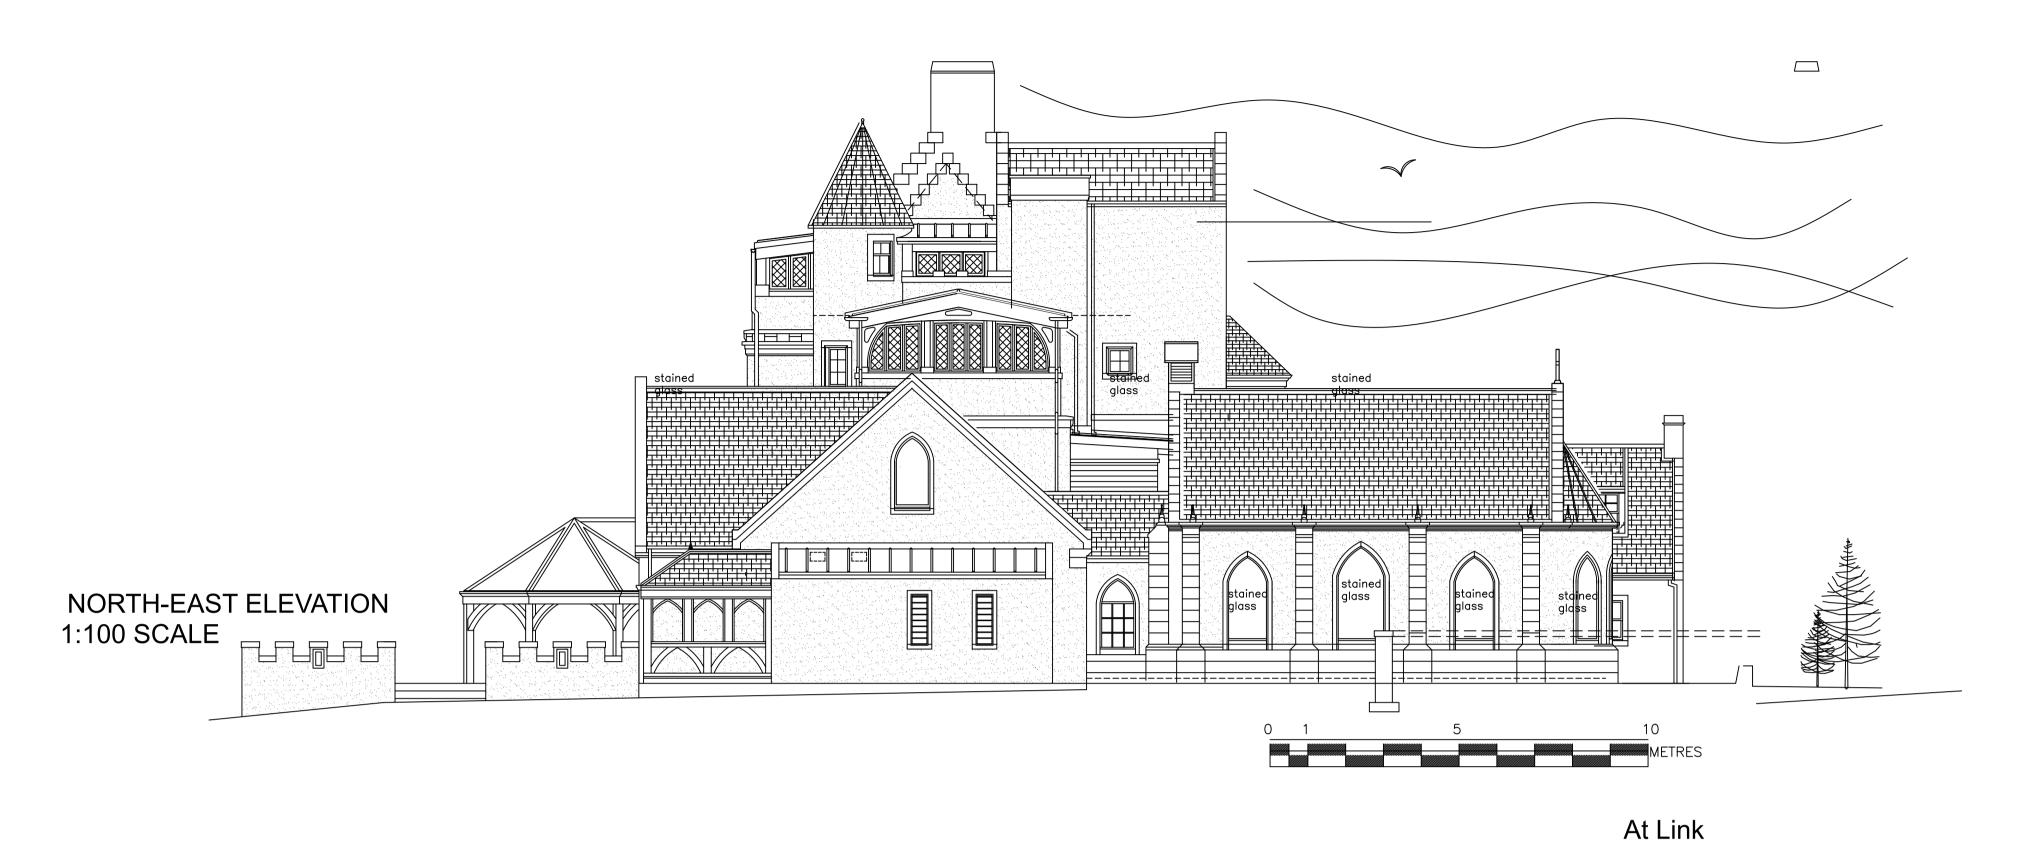

SOUTH- WEST ELEVATION AT CHAPEL 1:100 SCALE

## NOTES

This drawing and its texts are the copyright of Fleming Muir Architects and may only be used in direct connection with the project and site identified. No other copying in part or in whole may be carried out for any other purpose without the prior permission in writing of Fleming Muir Architects.

PERMISSION HAS BEEN GRANTED TO 4037 WEST ARCHITECTS LTD TO UTILIZE THIS DRAWING FOR STATUTORY CONSENT PURPOSES AND BEAR NO RESPONSIBILITY FOR THE ACCURACY OF THE CONTENT

Do not scale sizes from this drawing.

All sizes and their coordination are the responsibility of the contractor. All sizes shall be set out and checked on site prior to any construction works. Should any discrepancies arise, inform architect immediately.

This drawing i