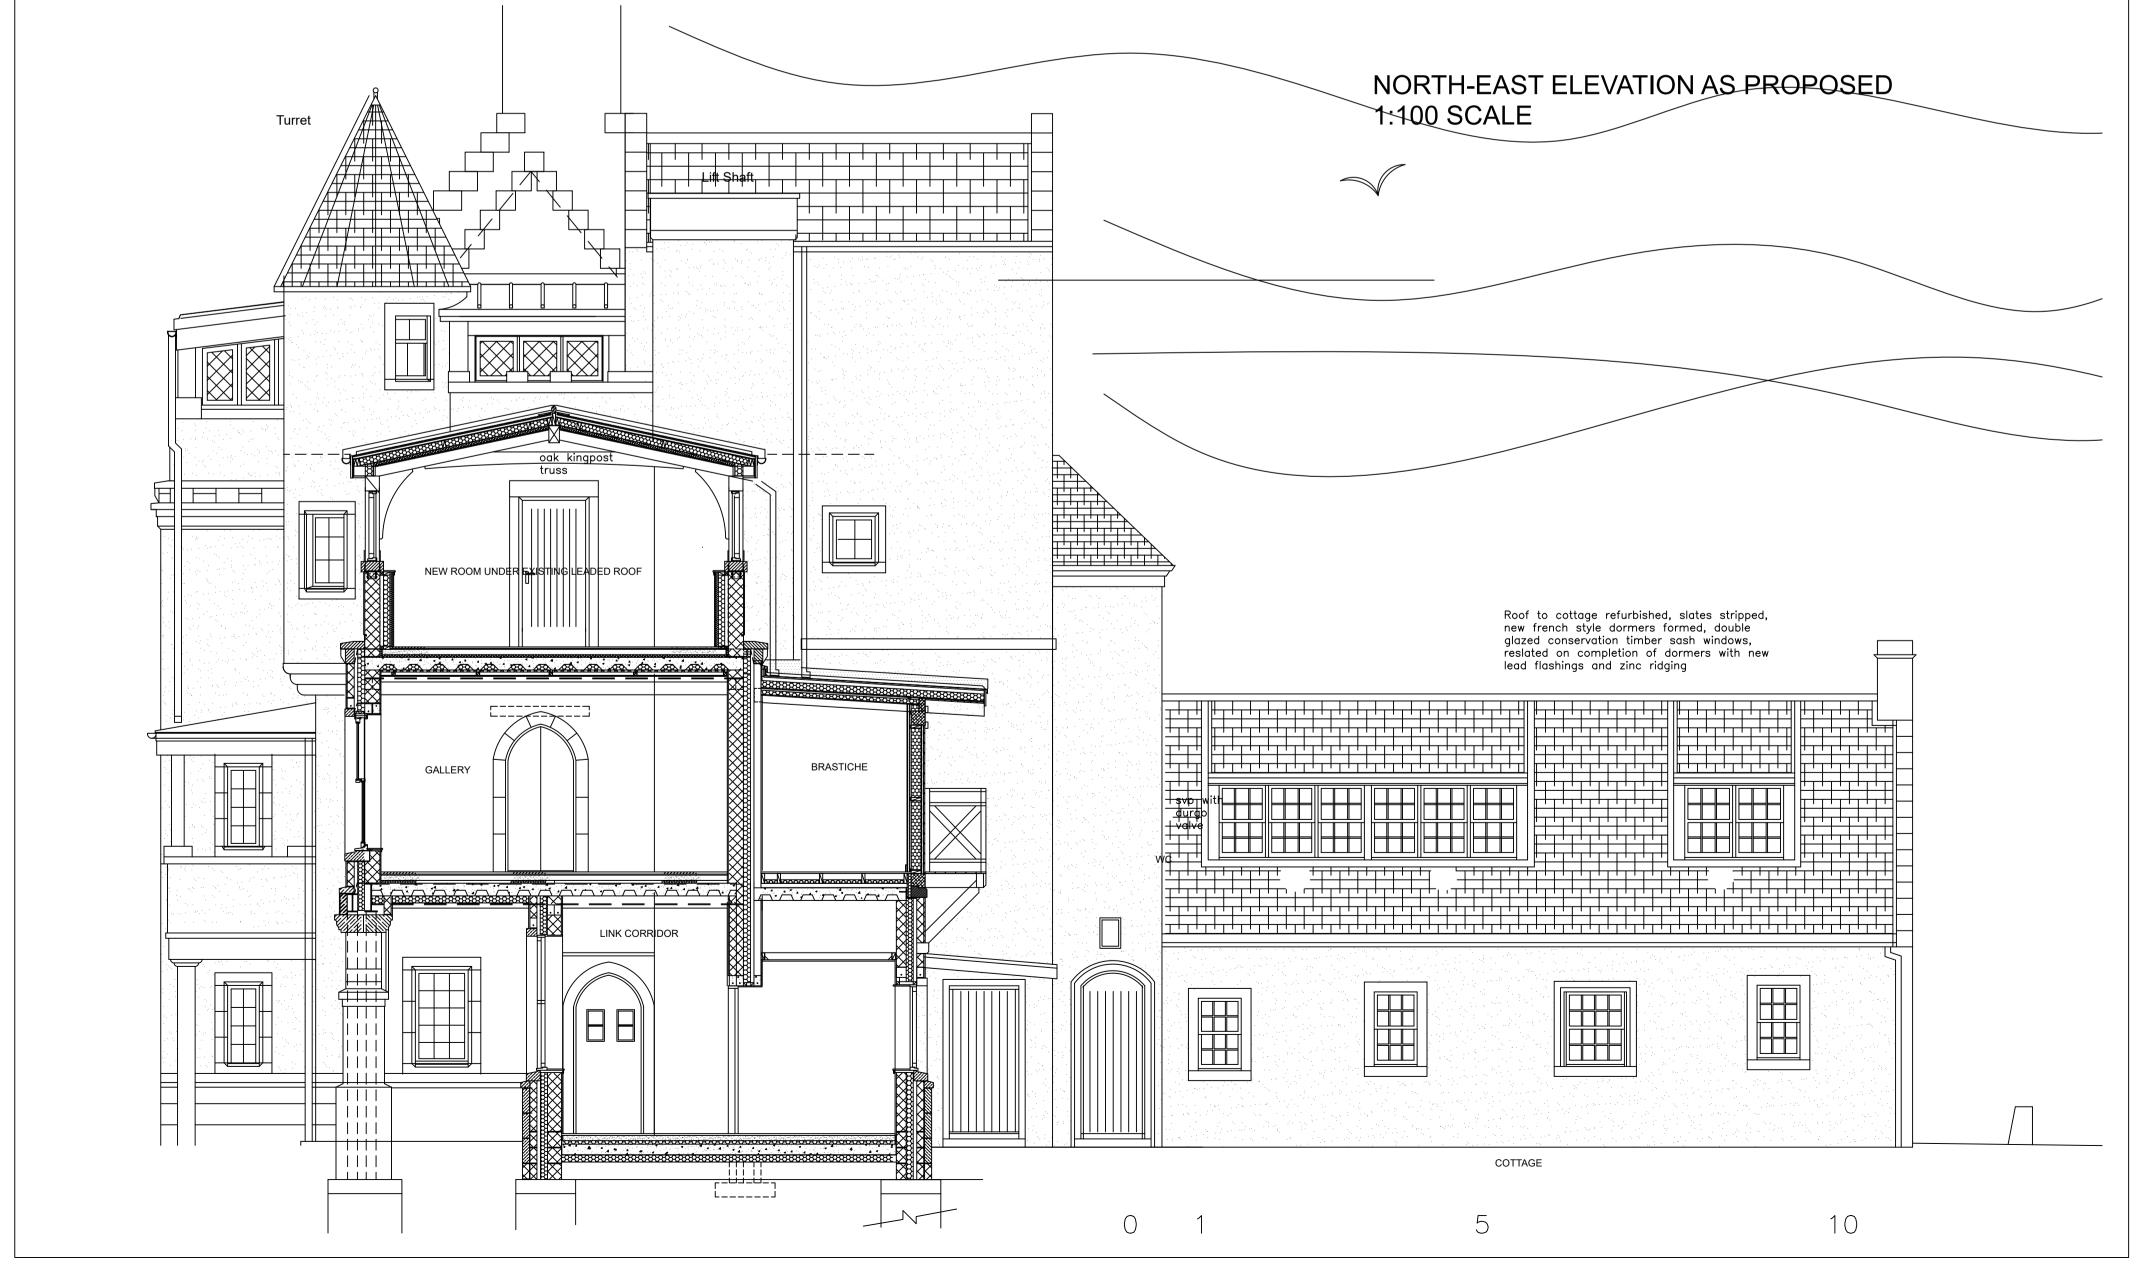

FINISHES

ROOFS — natural slate / lead with roll detail

WALLS — lime render with stone basecourse and dressings

DOORS — timber

WINDOWS — timber DG shash and case / casement with leaded lights

RW GOODS — cast iron

MR A. GORDON

Title ELEVATIONS TO SE & NE
AS PROPOSED

| scale  | 1:100     | drg.no     | rev |
|--------|-----------|------------|-----|
| -l l - |           | 2403-PL-12 |     |
| date   | JUNE 2023 |            |     |