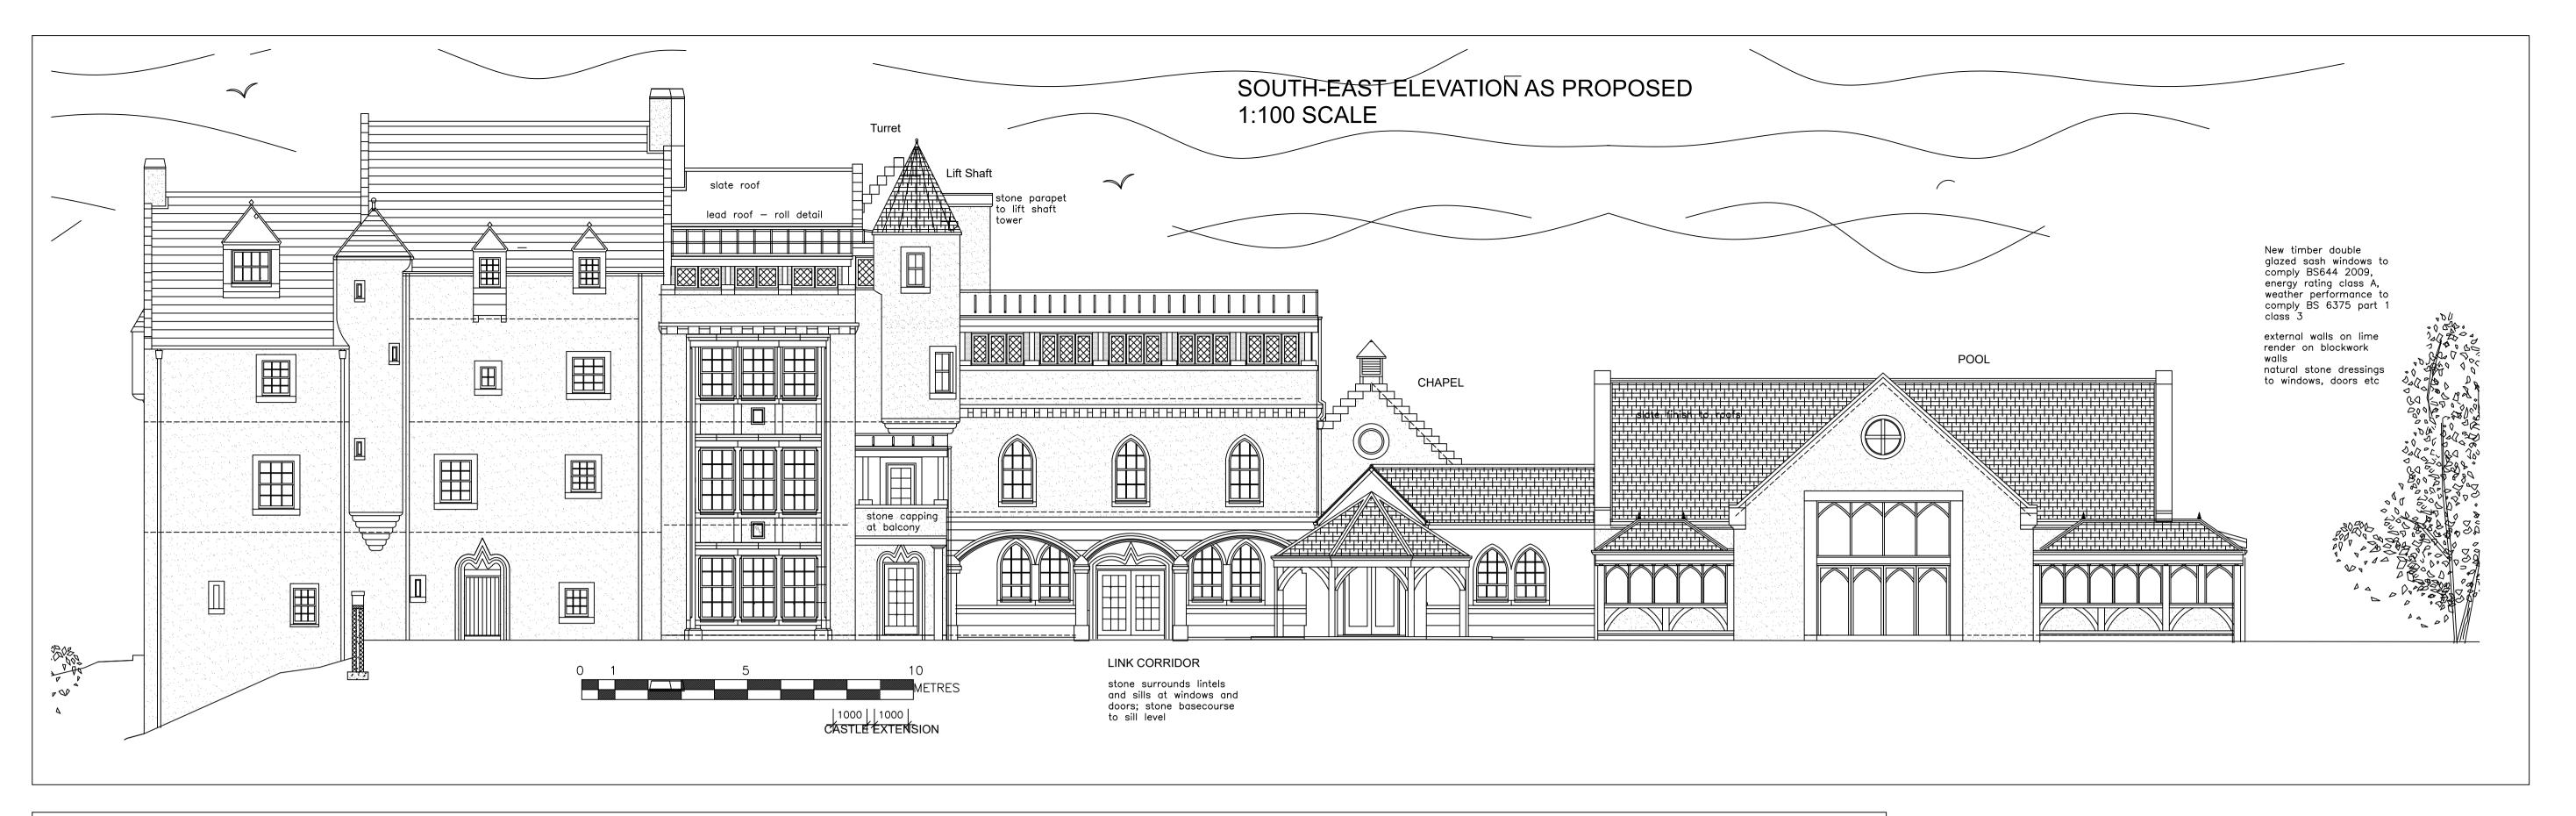

FINISHES

ROOFS — natural slate / lead with roll detail

WALLS — lime render with stone basecourse and dressings

DOORS — timber

WINDOWS — timber DG shash and case / casement with leaded lights

RW GOODS — cast iron

MR A. GORDON

Title ELEVATIONS TO SE & NE
AS PROPOSED

| scale  | 1:100     | drg.no     | rev |
|--------|-----------|------------|-----|
| -l l - |           | 2403-PL-12 |     |
| date   | JUNE 2023 |            |     |