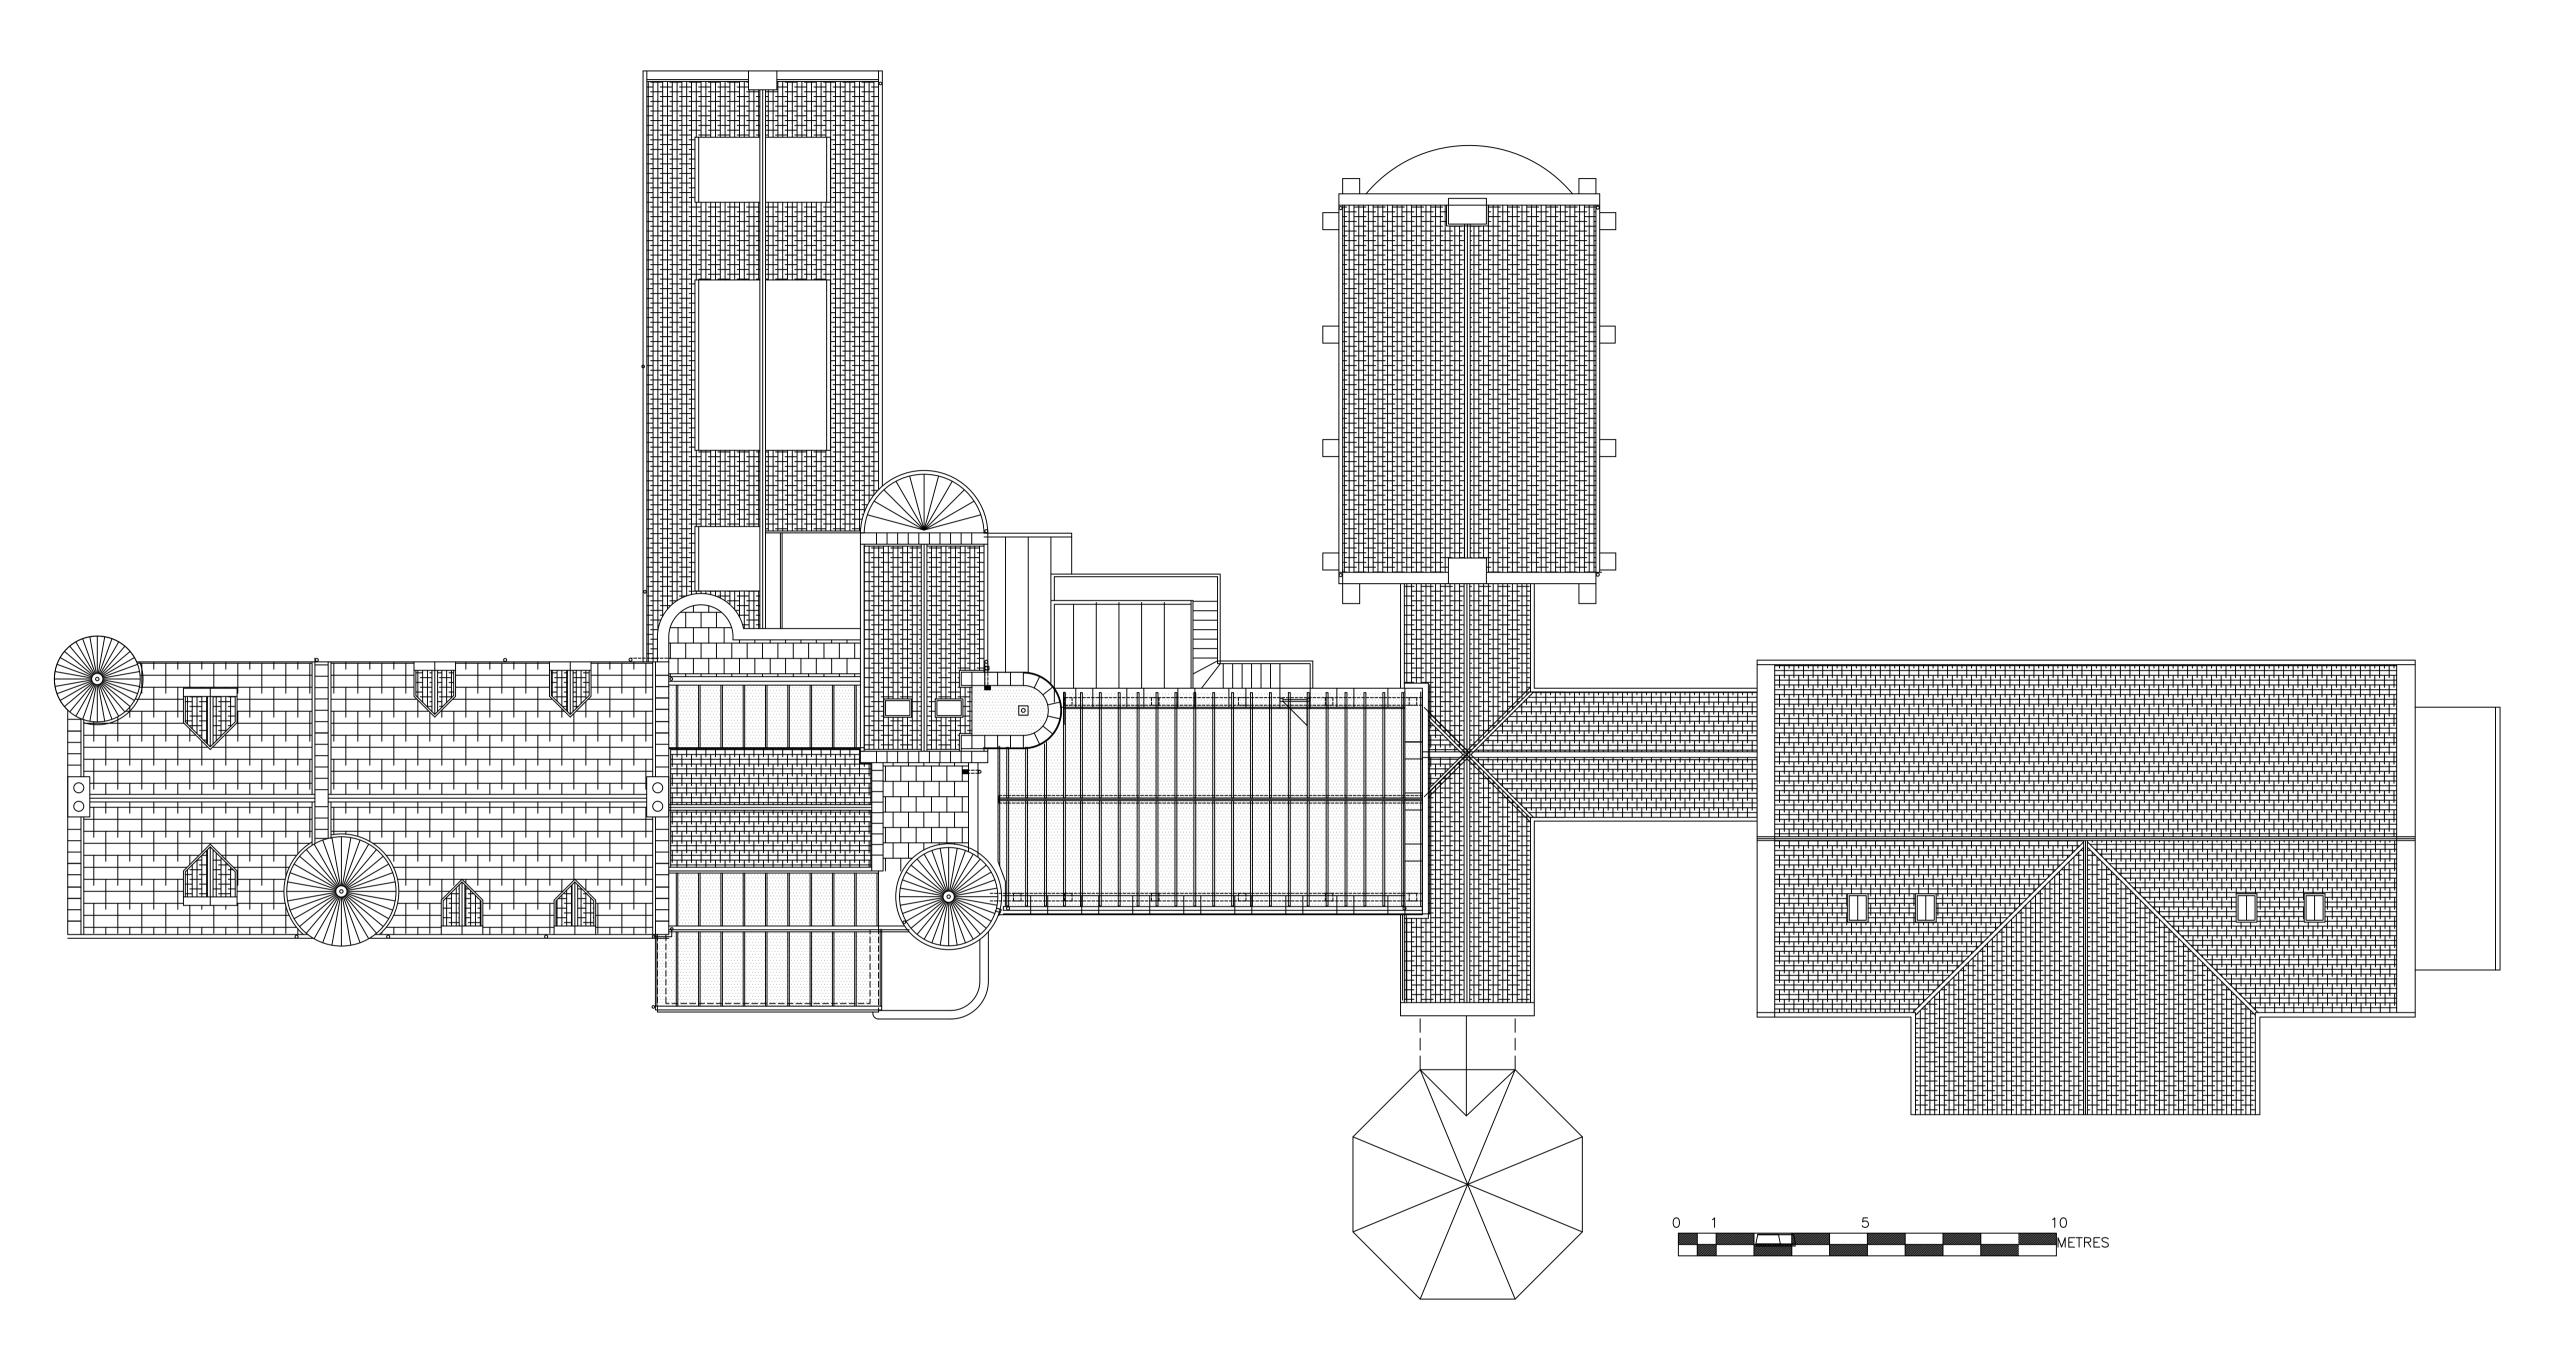

this drawing formed basis of previous planning application drawing now forms "as existing" information. the roof plan has been amended to incorporate the roof to the terrace shown on previously consented elevations ( 14-21-12-PL-B and 14-21-13-PL-B)

This drawing is based upon information supplied by others and all recipients are responsible for checking the extent of its accuracy.

EXISTING ROOF PLAN INCLUDING POOL ANNEXE scale

1:100 - 14-21-10-PL-B-A date June 2017