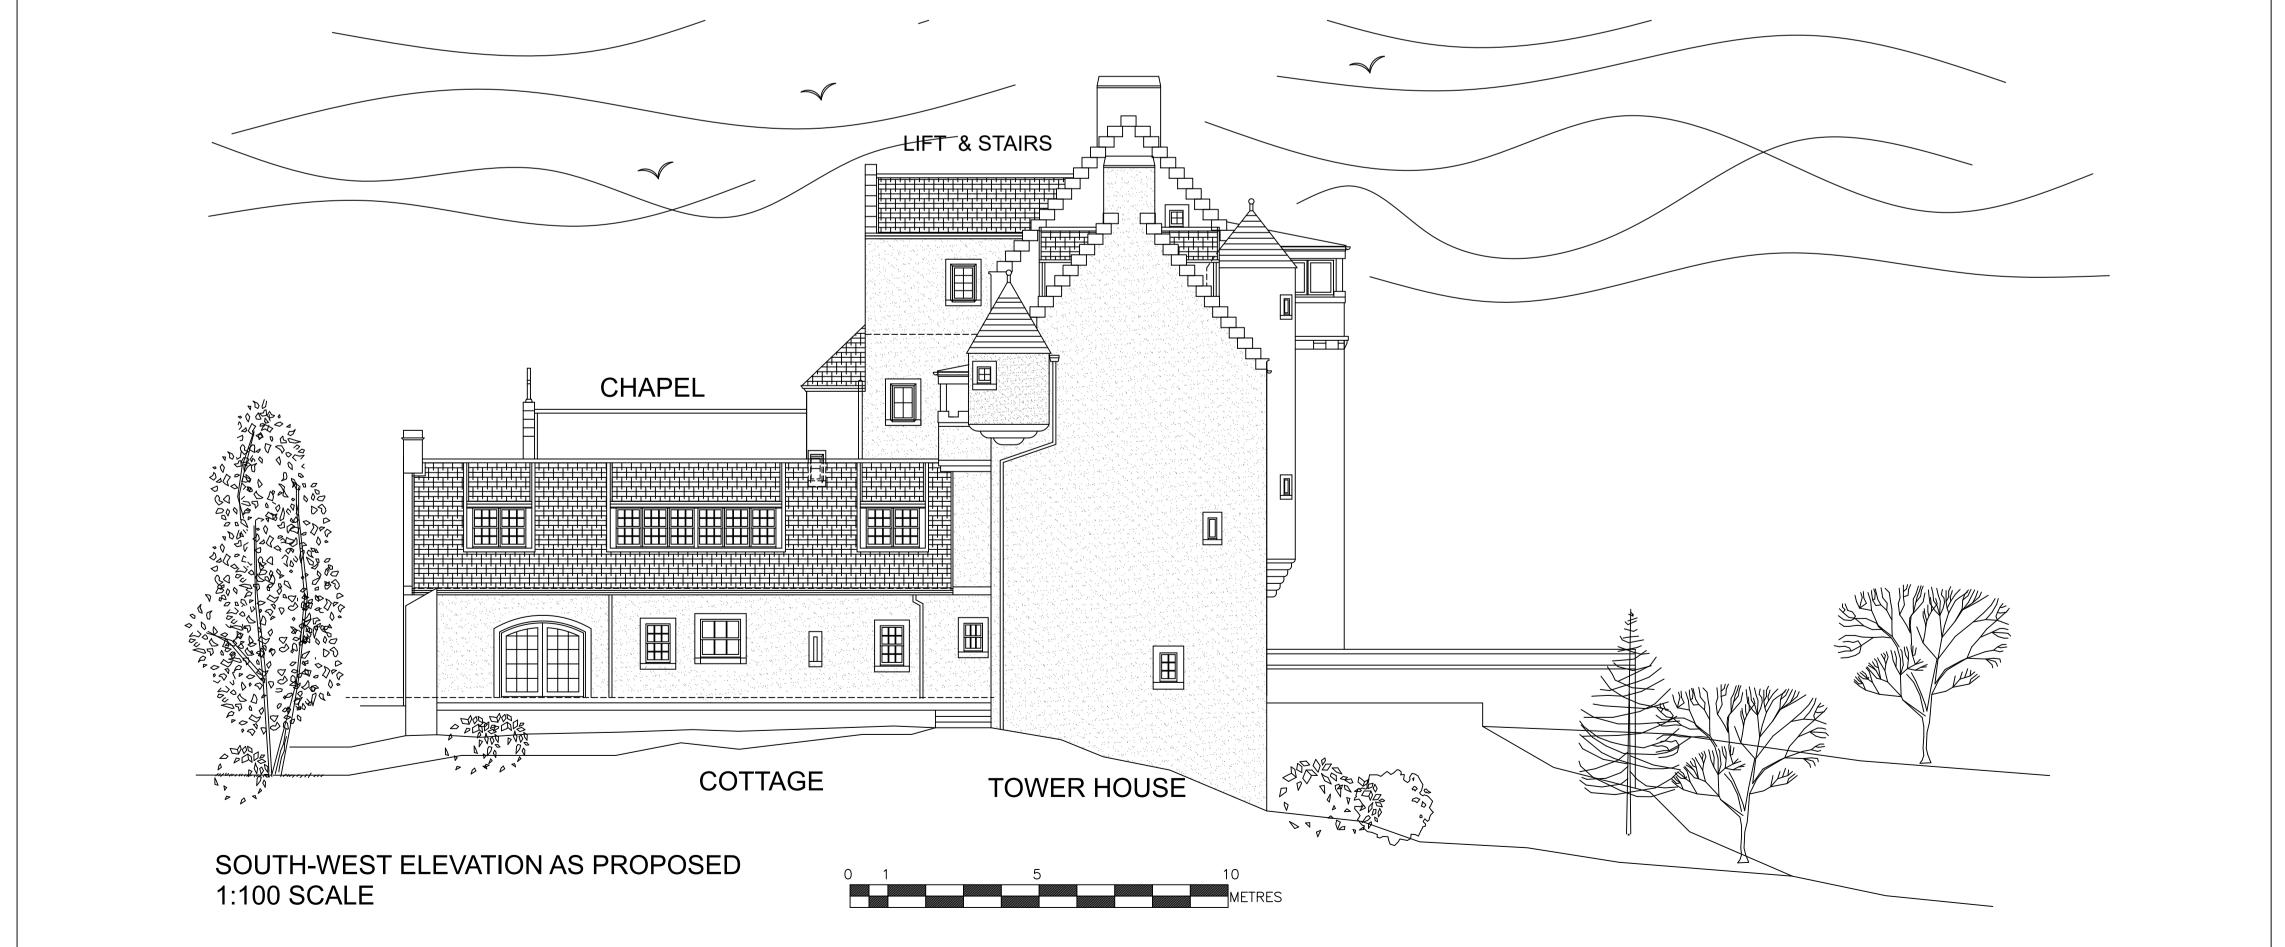

## 4°37 West Architects

ann@4-37westarchitects.co.uk
ST CLAIR: 2 PARK AVENUE: PRESTWICK

Job EXTENSION & ALTERATION TO
AIKET CASTLE

Client

MR A. GORDON

AS PROPOSED

Title ELEVATIONS TO SW & NW

| scale | 1:100     | drg.no   | rev |
|-------|-----------|----------|-----|
|       | 1.100     | 2403-PL- | 11  |
| date  | JUNE 2023 |          |     |