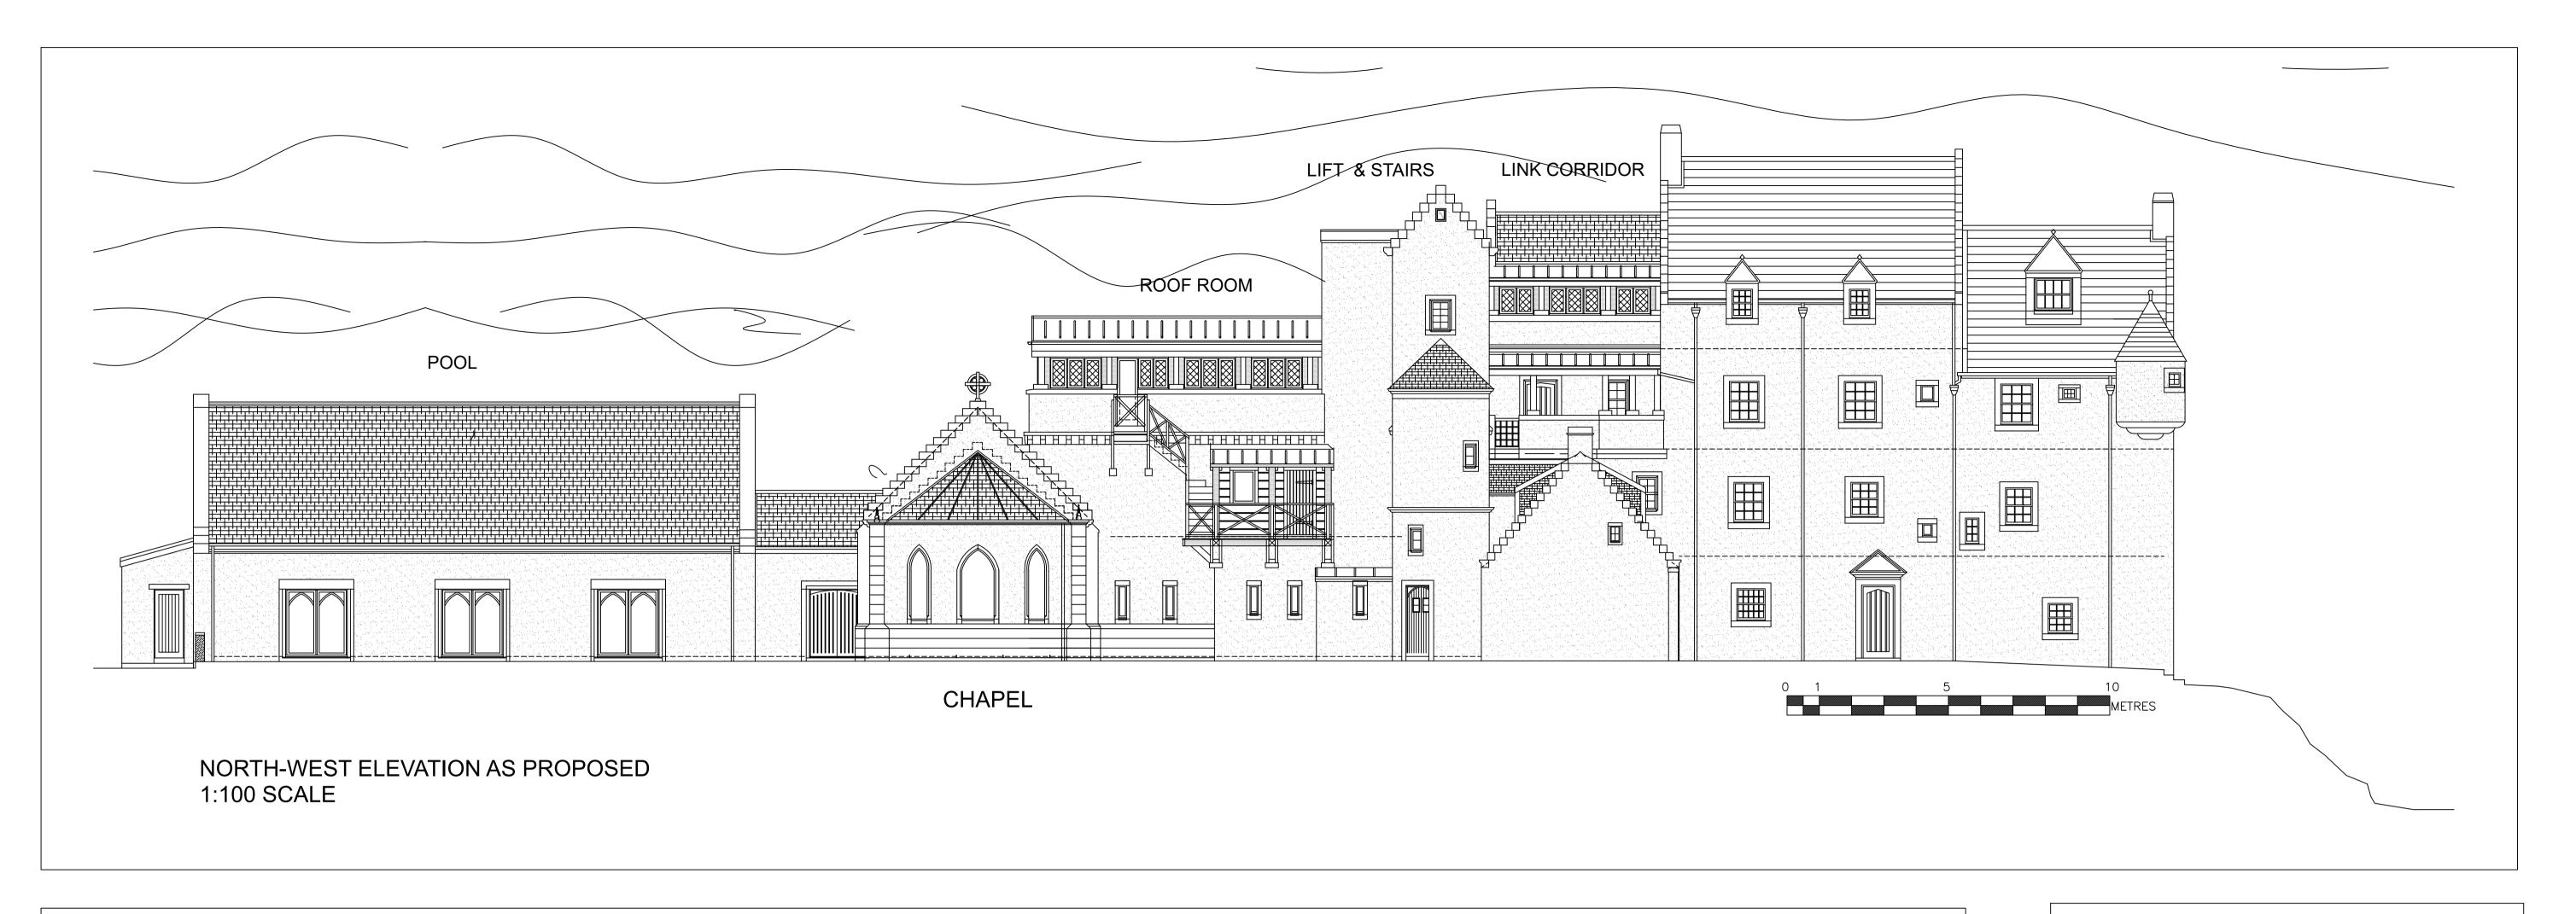

## 4°37 West Architects

ann@4-37westarchitects.co.uk
ST CLAIR: 2 PARK AVENUE: PRESTWICK

Job EXTENSION & ALTERATION TO
AIKET CASTLE

Client

MR A. GORDON

AS PROPOSED

Title ELEVATIONS TO SW & NW

| scale | 1:100     | drg.no   | rev |
|-------|-----------|----------|-----|
|       | 1.100     | 2403-PL- | 11  |
| date  | JUNE 2023 |          |     |