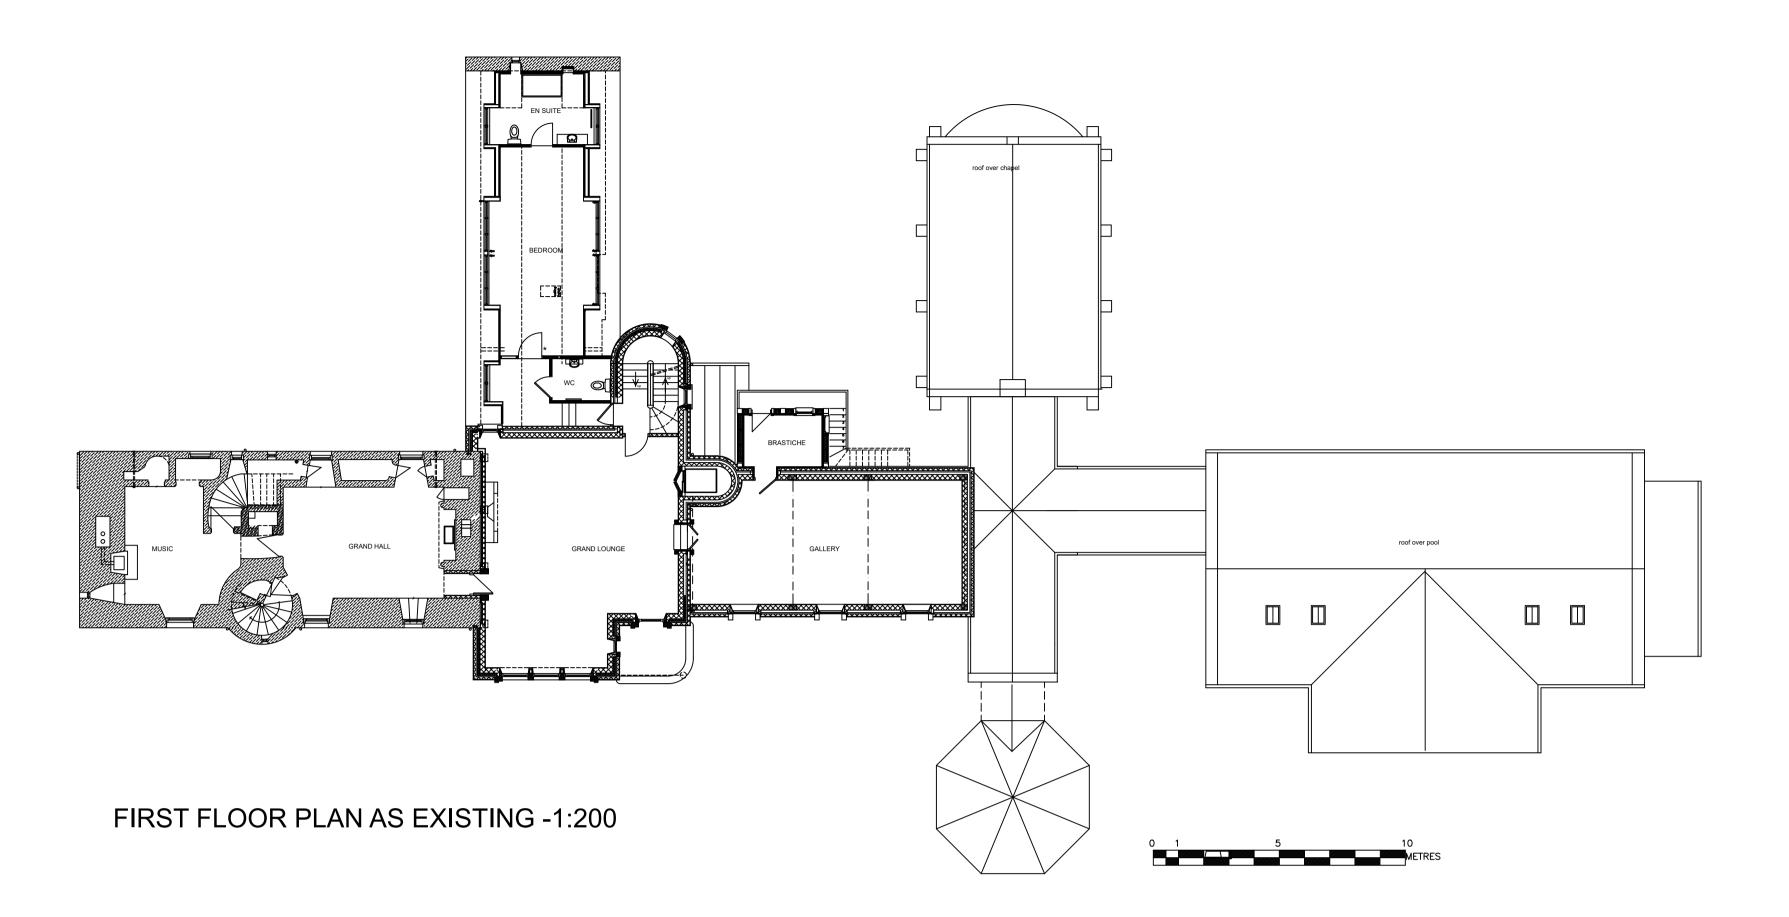

GROUND FLOOR PLAN AS EXISTING -1:200

## NOTES

This drawing and its texts are the copyright of Fleming Muir Architects and may only be used in direct connection with the project and site identified. No other copying in part or in whole may be carried out for any other purpose without the prior permission in writing of Fleming Muir Architects.

FOR INFORMATION

Do not scale sizes from this drawing.

All sizes and their coordination are the responsibility of the contractor. All sizes shall be set out and checked on site prior to any construction works. Should any discrepancies arise, inform architect immediately.

This drawing is based upon information supplied by others and all recipients are responsible for checking the extent of its accuracy.

PROVISION OF THIS DRAWING
CONSENTED BY
P