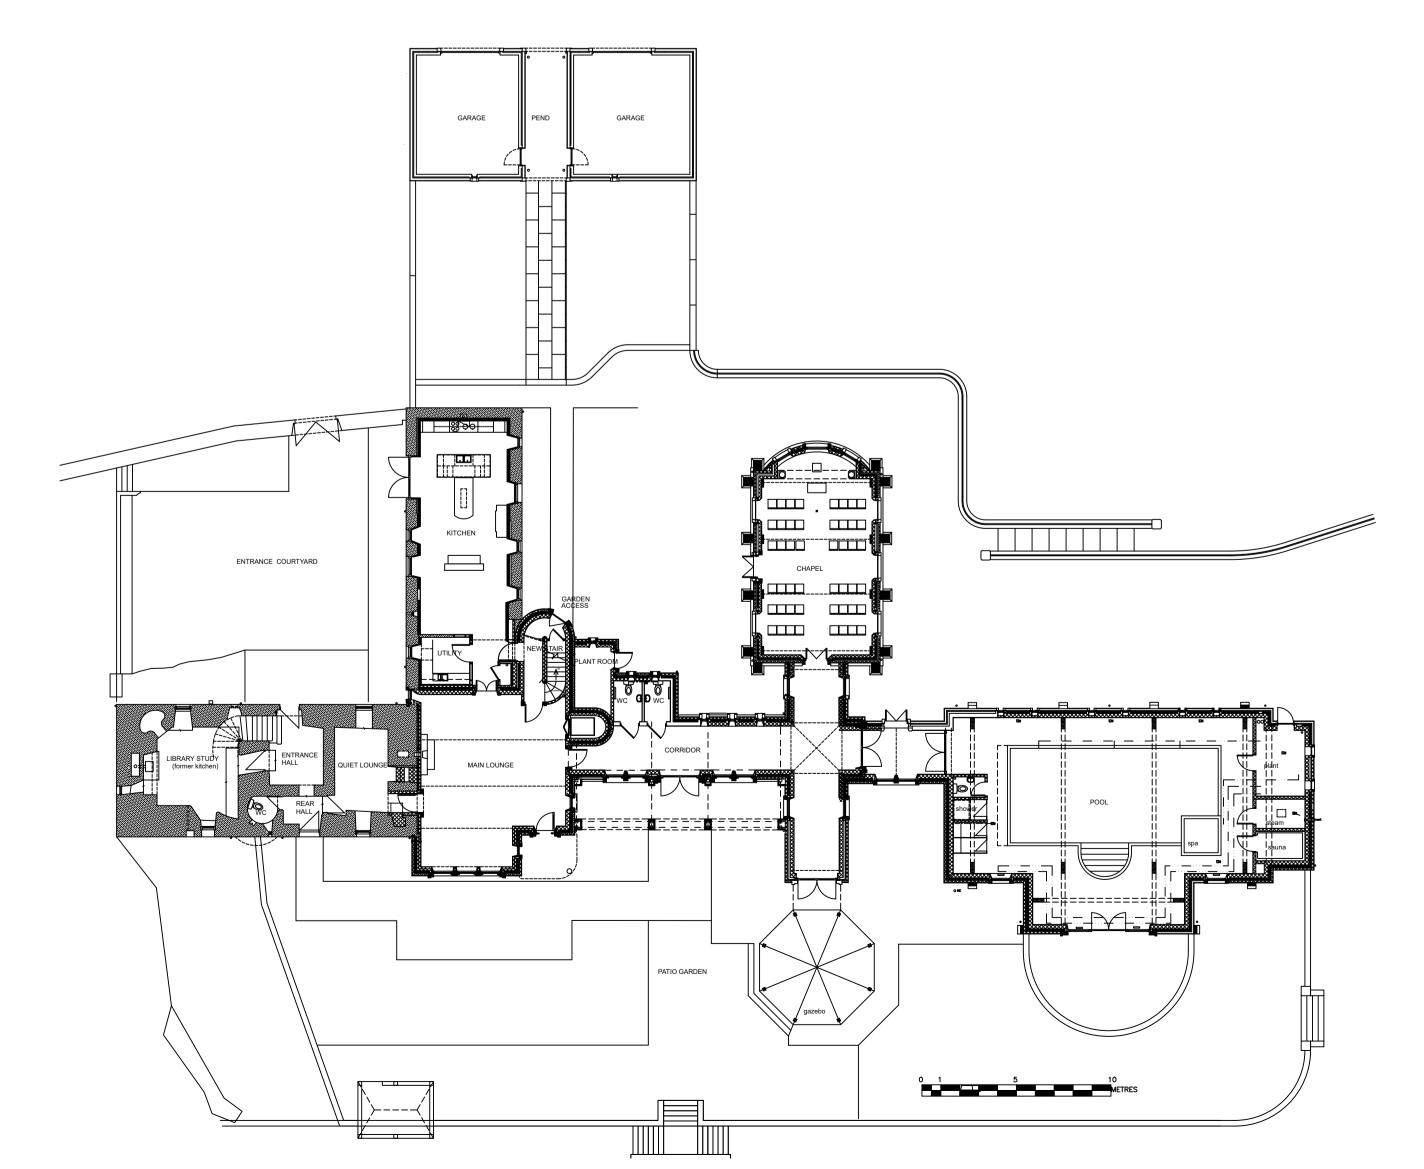

GROUND FLOOR PLAN AS EXISTING -1:200

## NOTES

This drawing and its texts are the copyright of Fleming Muir Architects and may only be used in direct connection with the project and site identified. No other copying in part or in whole may be carried out for any other purpose without the prior permission in writing of Fleming Muir Architects.

FOR INFORMATION

Do not scale sizes from this drawing.

All sizes and their coordination are the responsibility of the contractor. All sizes shall be set out and checked on site prior to any construction works. Should any discrepancies arise, inform architect immediately.

This drawing is based upon information supplied by others and all recipients are responsible for checking the extent of its accuracy.

PROVISION OF THIS DRAWING
CONSENTED BY
POW