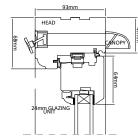

Casement Elevation Type

SCALE 1:20 @ A3

**Casement Horizontal Section** 

SCALE 1:5 @ A3

**01. WINDOW HEAD** SCALE 1:5 @ A3

02. WINDOW CILL

SCALE 1:5 @ A3

Revision