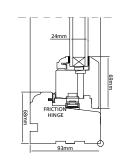

Casement Elevation Type

SCALE 1:20 @ A3

**Casement Horizontal Section** 

SCALE 1:5 @ A3

**01. WINDOW HEAD** SCALE 1:5 @ A3

02. WINDOW CILL

SCALE 1:5 @ A3

Revision