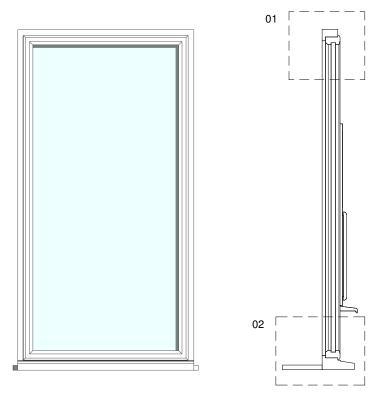

Casement Elevation Type

SCALE 1:20 @ A3

**Casement Horizontal Section** 

SCALE 1:5 @ A3

**01. WINDOW HEAD** SCALE 1:5 @ A3

02. WINDOW CILL

SCALE 1:5 @ A3

Revision