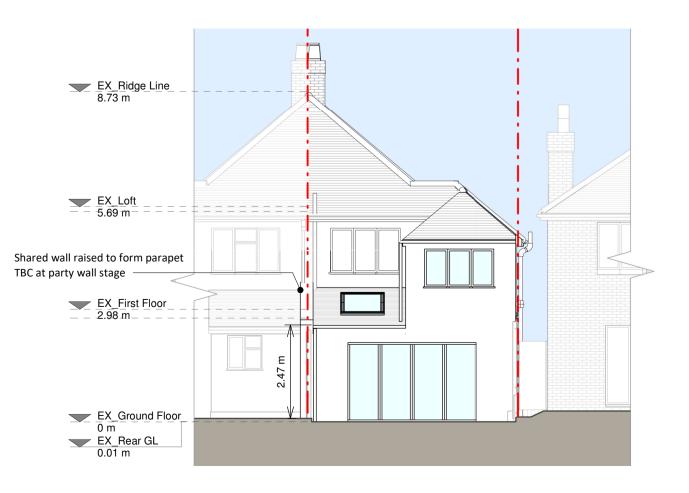

First Floor Plan

Front Elevation

Ground Floor Plan

**Rear Elevation** 

**Right Side Elevation** 

Roof Plan

Section A - A

| Brickwork / Walls - White render to match existing                                        |
|-------------------------------------------------------------------------------------------|
| Pitched roof - Slate roof tiles to match existing                                         |
| Flat roof - N/A                                                                           |
| Windows - Windows to match existing                                                       |
| Doors - uPVC / Aluminium doors to match existing                                          |
| RWP's / Gutter's / Fascia's - Black downpipes, fascias<br>and guttering to match existing |