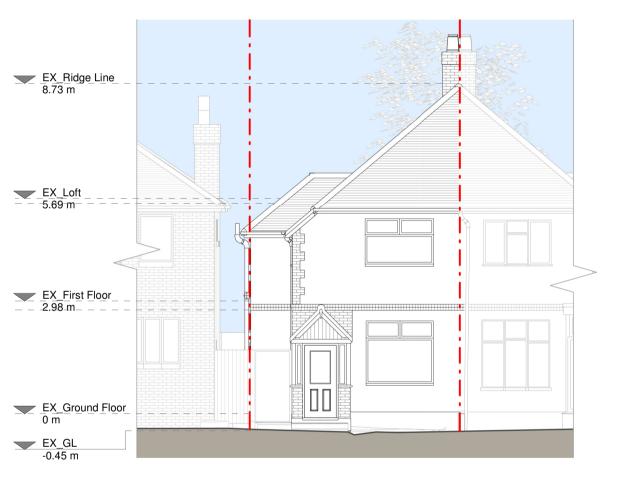

First Floor Plan

Front Elevation

Ground Floor Plan

**Rear Elevation** 

**Right Side Elevation** 

Roof Plan

Section A - A

| Brickwork / Walls - White render to match existing                                        |
|-------------------------------------------------------------------------------------------|
| Pitched roof - Slate roof tiles to match existing                                         |
| Flat roof - N/A                                                                           |
| Windows - Windows to match existing                                                       |
| Doors - uPVC / Aluminium doors to match existing                                          |
| RWP's / Gutter's / Fascia's - Black downpipes, fascias<br>and guttering to match existing |