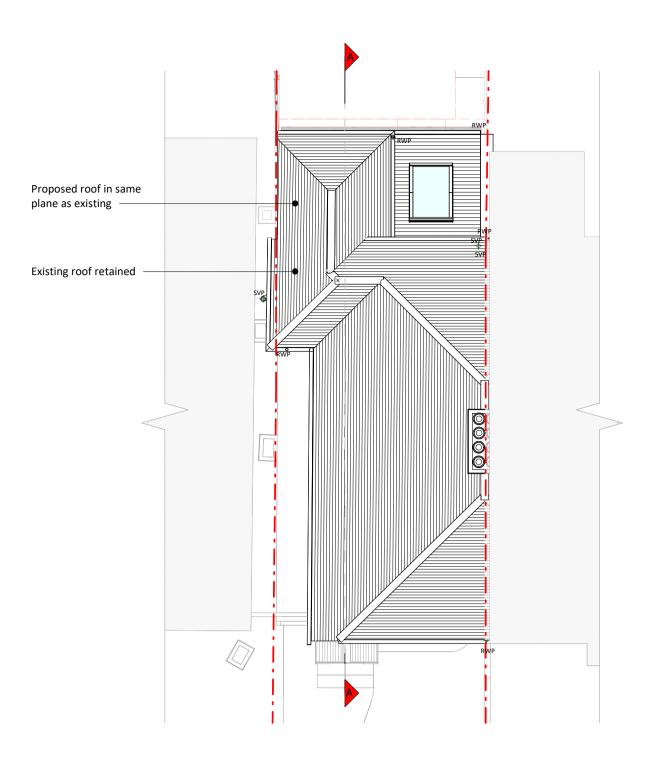

First Floor Plan

Front Elevation

Ground Floor Plan

**Rear Elevation** 

**Right Side Elevation** 

Roof Plan

Section A - A

| Brickwork / Walls - White render to match existing                                        |
|-------------------------------------------------------------------------------------------|
| Pitched roof - Slate roof tiles to match existing                                         |
| Flat roof - N/A                                                                           |
| Windows - Windows to match existing                                                       |
| Doors - uPVC / Aluminium doors to match existing                                          |
| RWP's / Gutter's / Fascia's - Black downpipes, fascias<br>and guttering to match existing |