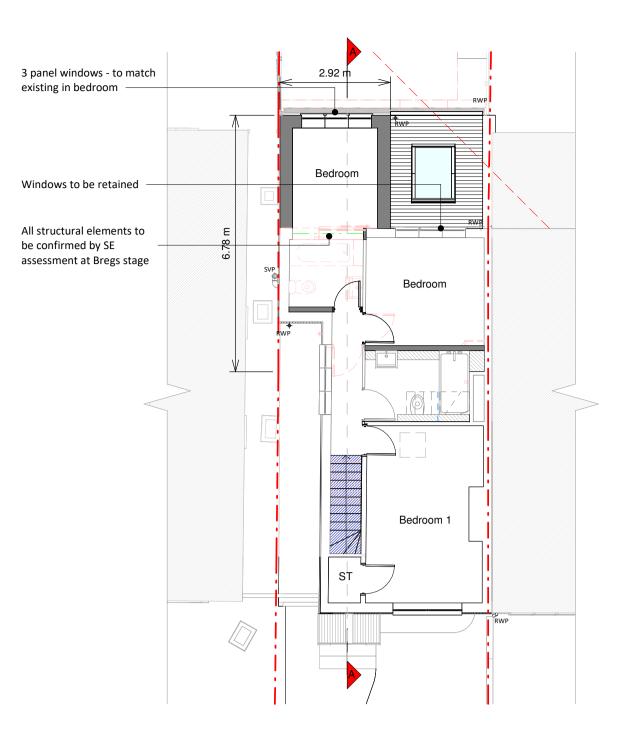

First Floor Plan

Front Elevation

Ground Floor Plan

**Rear Elevation** 

**Right Side Elevation** 

Roof Plan

Section A - A

| Brickwork / Walls - White render to match existing                                        |
|-------------------------------------------------------------------------------------------|
| Pitched roof - Slate roof tiles to match existing                                         |
| Flat roof - N/A                                                                           |
| Windows - Windows to match existing                                                       |
| Doors - uPVC / Aluminium doors to match existing                                          |
| RWP's / Gutter's / Fascia's - Black downpipes, fascias<br>and guttering to match existing |

## KEY

Existing walls --- Boundary line Proposed walls — — Proposed beam Proposed furniture – – Proposed drainage Proposed staircase Existing removed Proposed windows — — 1.5m head height — — 1.8m head height RL Proposed rooflight