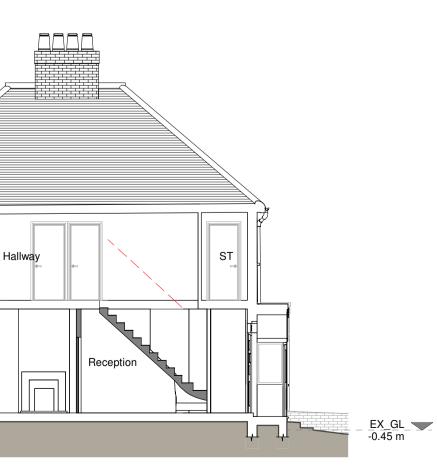

First Floor Plan

Front Elevation

Ground Floor Plan

**Rear Elevation** 

**Right Side Elevation** 

Roof Plan

Section A - A

| Brickwork / Walls - White render to match existing                                        |
|-------------------------------------------------------------------------------------------|
| Pitched roof - Slate roof tiles to match existing                                         |
| Flat roof - N/A                                                                           |
| Windows - Windows to match existing                                                       |
| Doors - uPVC / Aluminium doors to match existing                                          |
| RWP's / Gutter's / Fascia's - Black downpipes, fascias<br>and guttering to match existing |