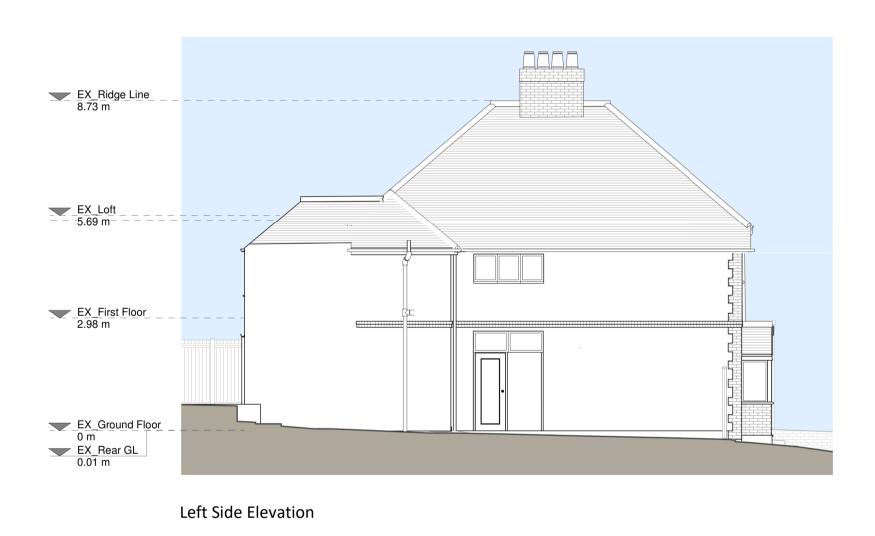

First Floor Plan

Front Elevation

Ground Floor Plan

**Rear Elevation** 

**Right Side Elevation** 

Roof Plan

Section A - A

| Brickwork / Walls - White render to match existing                                        |
|-------------------------------------------------------------------------------------------|
| Pitched roof - Slate roof tiles to match existing                                         |
| Flat roof - N/A                                                                           |
| Windows - Windows to match existing                                                       |
| Doors - uPVC / Aluminium doors to match existing                                          |
| RWP's / Gutter's / Fascia's - Black downpipes, fascias<br>and guttering to match existing |