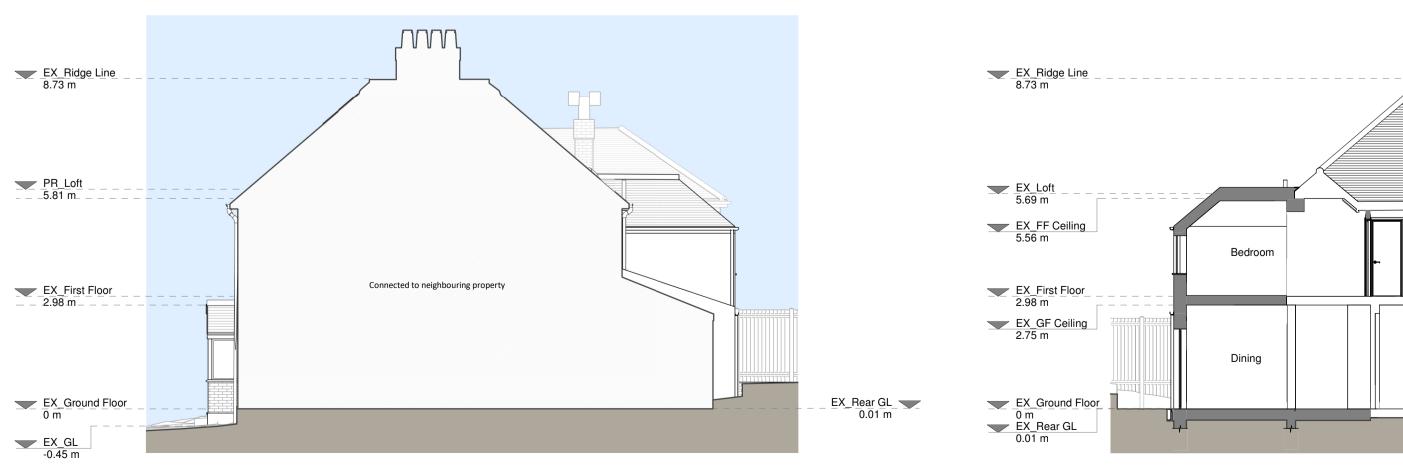

First Floor Plan

Front Elevation

Ground Floor Plan

**Rear Elevation** 

**Right Side Elevation** 

Roof Plan

Section A - A

| Brickwork / Walls - White render to match existing                                        |
|-------------------------------------------------------------------------------------------|
| Pitched roof - Slate roof tiles to match existing                                         |
| Flat roof - N/A                                                                           |
| Windows - Windows to match existing                                                       |
| Doors - uPVC / Aluminium doors to match existing                                          |
| RWP's / Gutter's / Fascia's - Black downpipes, fascias<br>and guttering to match existing |