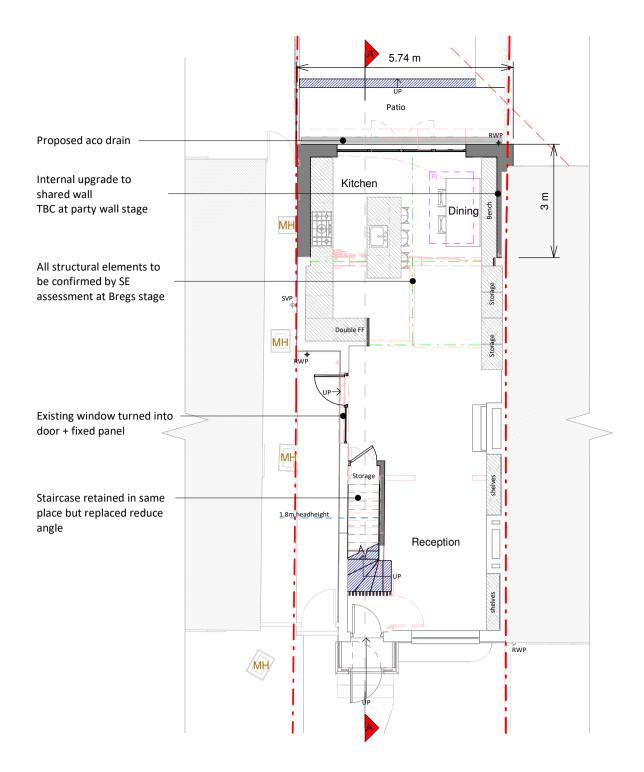

First Floor Plan

Front Elevation

Ground Floor Plan

**Rear Elevation** 

**Right Side Elevation** 

Roof Plan

Section A - A

| Brickwork / Walls - White render to match existing                                        |
|-------------------------------------------------------------------------------------------|
| Pitched roof - Slate roof tiles to match existing                                         |
| Flat roof - N/A                                                                           |
| Windows - Windows to match existing                                                       |
| Doors - uPVC / Aluminium doors to match existing                                          |
| RWP's / Gutter's / Fascia's - Black downpipes, fascias<br>and guttering to match existing |

## KEY

Existing walls --- Boundary line Proposed walls — — Proposed beam Proposed furniture – – Proposed drainage Proposed staircase Existing removed Proposed windows — — 1.5m head height — — 1.8m head height RL Proposed rooflight