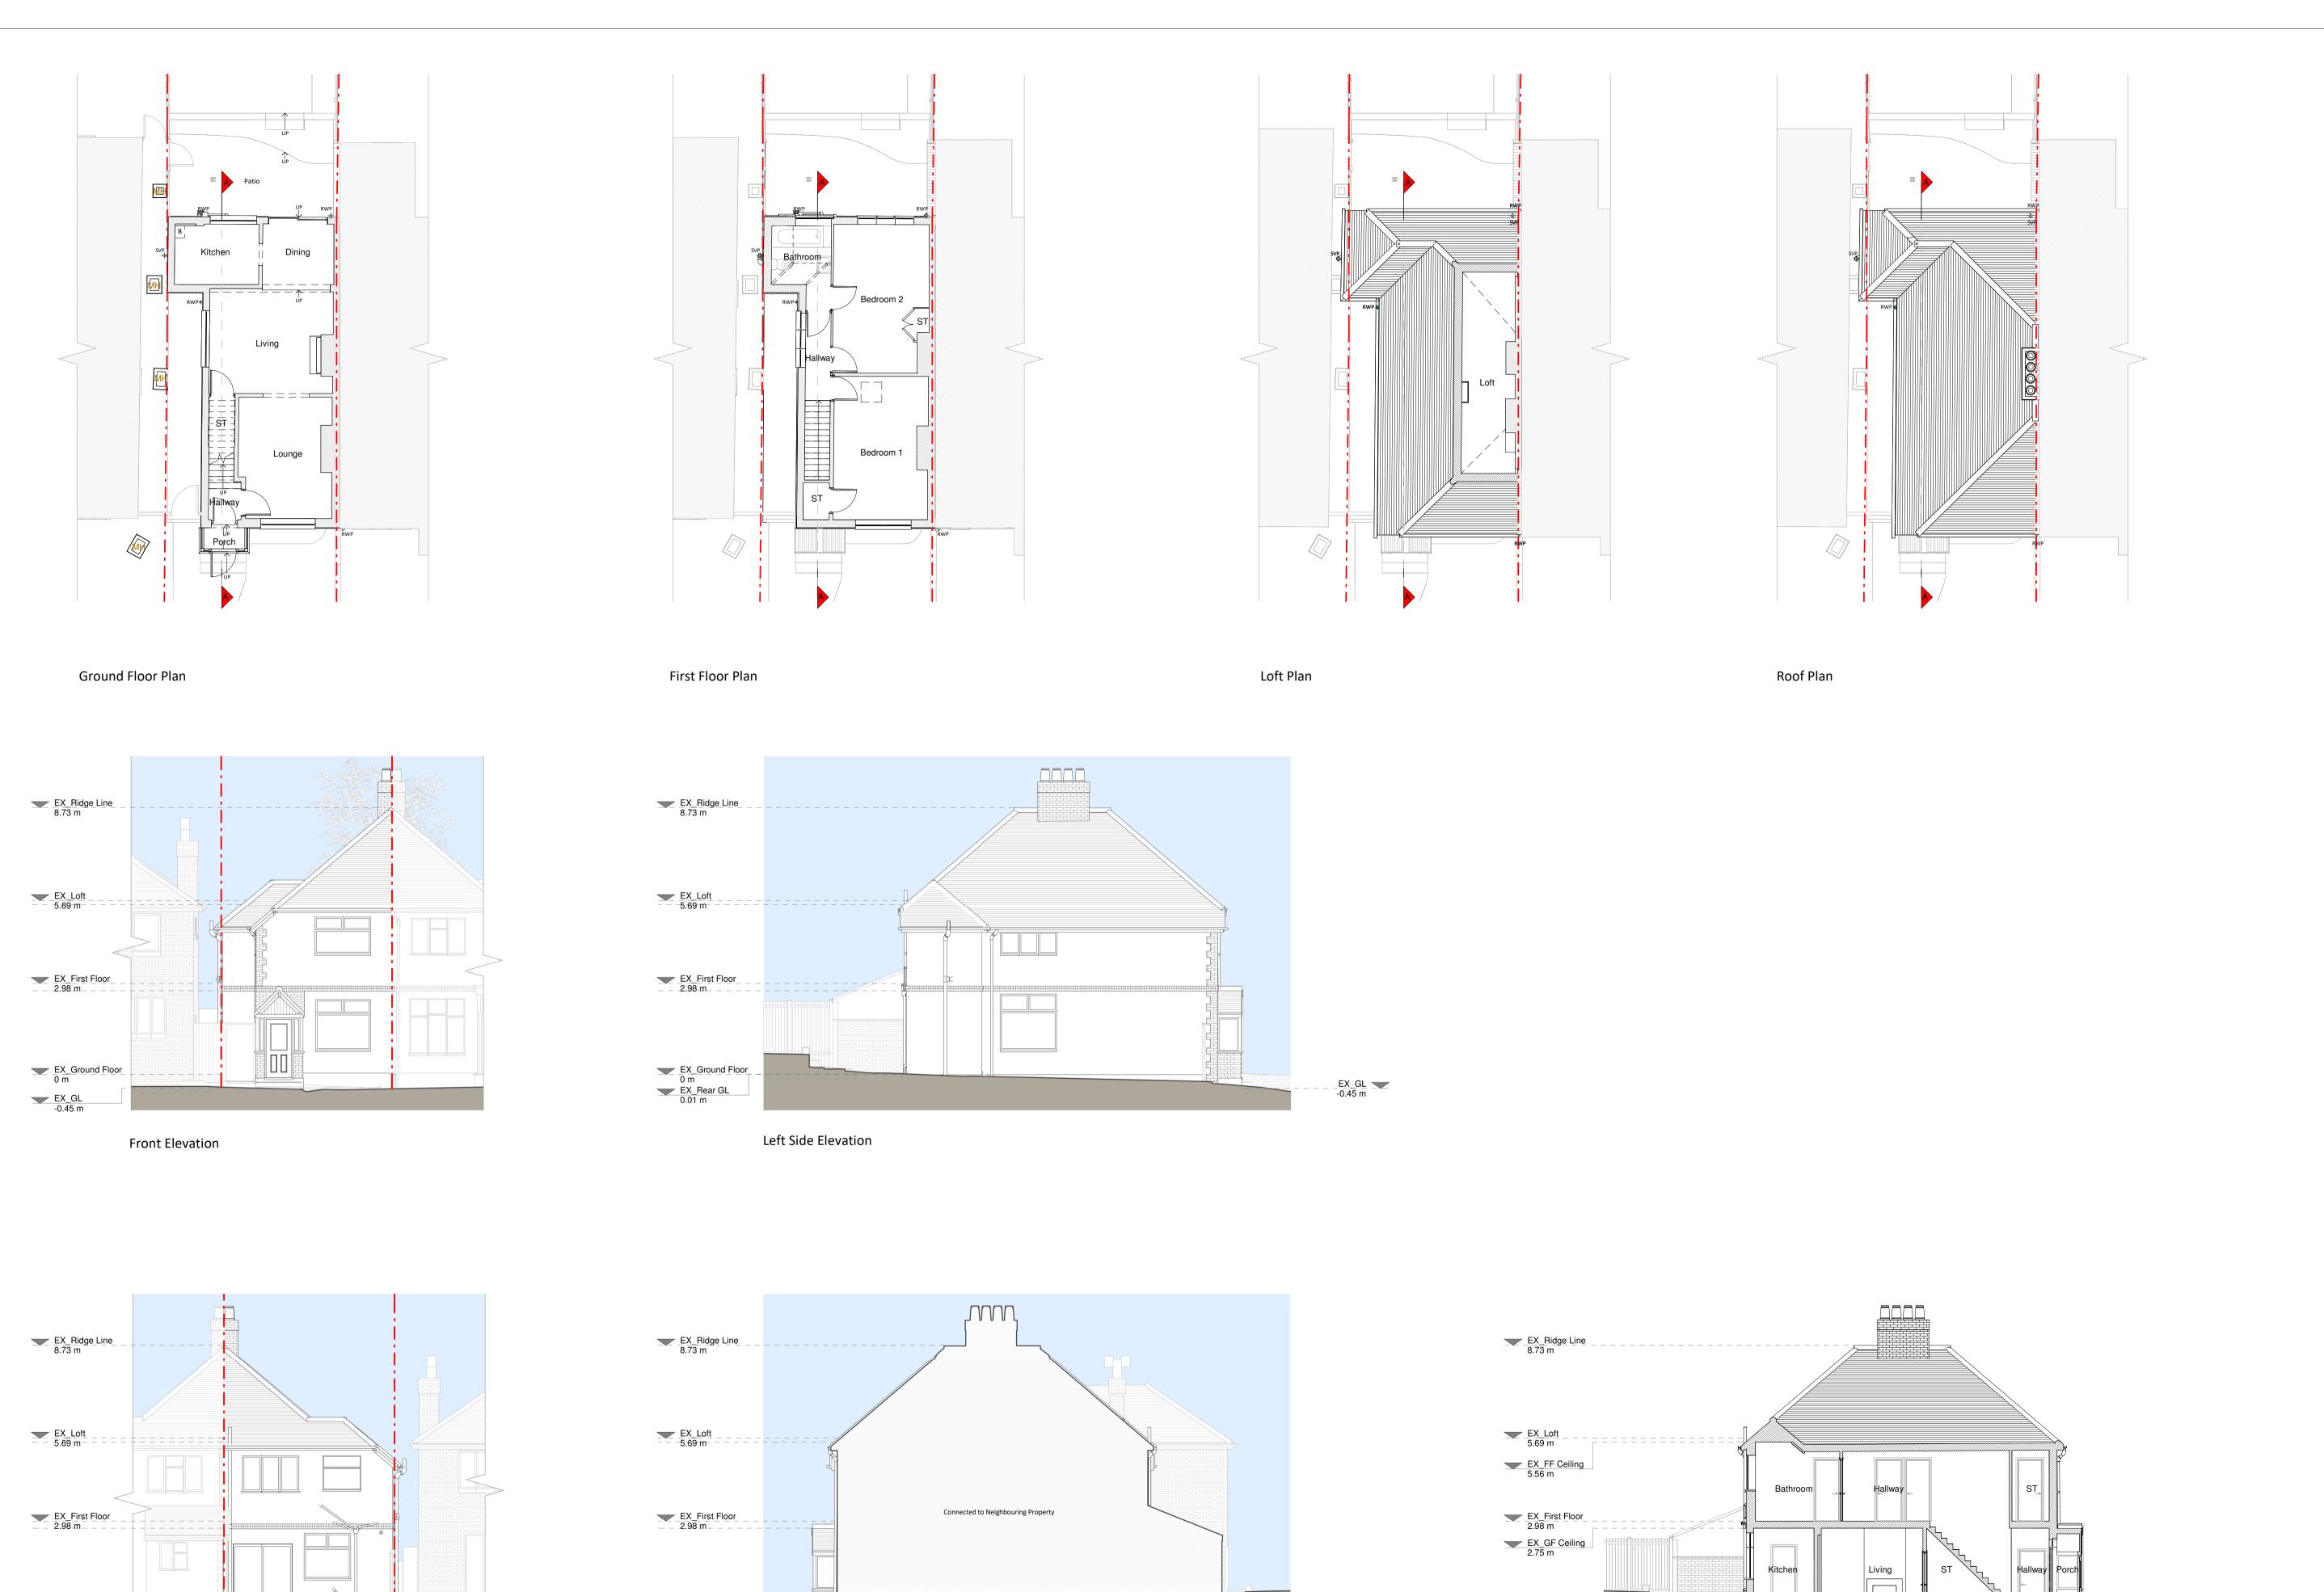

Existing Materials: Brickwork / Walls - Mixed red bricks, white roughcast render Pitched roof - Slate roof tiles Flat roof - N/A Doors - White uPVC glazed front door, aluminum framed glazed sliding door

RWP's / Gutter's / Fascia's - Black iron cast SVP, black timber fascia board

KEY

Existing walls — — — Boundary line Existing furniture --- Level line

|        | 2)             |            |
|--------|----------------|------------|
| rision |                |            |
|        |                |            |
| v      | Notes          | Date       |
|        |                |            |
|        | Planning Issue | 21/02/2024 |
|        |                |            |
|        |                |            |
|        |                |            |
|        |                |            |
|        |                |            |
|        |                |            |
|        |                |            |

RESI® Grow your home

Proposed part one, part two storey rear extension, floor plan redesign and all associated works at 7 Park Avenue

Planning Drawings

Lucy Jones Drawing Title

Existing Drawings

Scale
1:100 @ A1
Date
Feb 2024
Drawing No.
B207316-01-1100