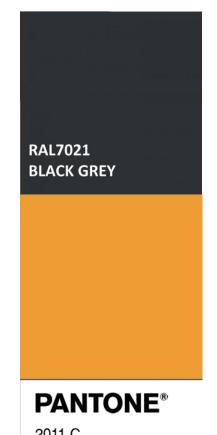

#### scale bar (1:50)

VINYL SIGN LETTERS + GLASSES LOGO - non illuminated high performance matt sign vinyl applied to fascia colour ref CMYK-C:0 M:40 Y:80 k:0

PANTONE® 2011 C