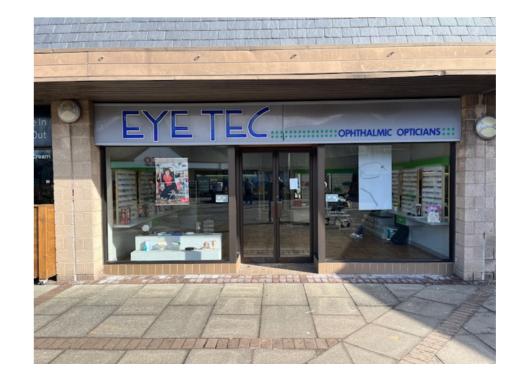

18 BLACKNESS ROAD, LINLITHGOW, WEST LOTHIAN, EH49 7HU

Supplied by: www.ukmapcentre.com

Serial No: 283606

Centre Coordinates: 300533,677163 Production Date: 03/04/2024



#### scale bar (1:50)

VINYL SIGN LETTERS + GLASSES LOGO - non illuminated high performance matt sign vinyl applied to fascia colour ref CMYK-C:0 M:40 Y:80 k:0









PANTONE® 2011 C

## \* for fascia sign detail drawing see Q0792 - 02

### **EXISTING**







#### PHOTO (of existing signage)



#### CATEGORY B

Mr Vishal Marwaha

Linlithgow, West Lothian

SITE ADDRESS
Unit 1E
Regent Centre
18 Blackness Road

DRAWING TITLE

EH49 7HU

01 shop front proposal

DATE DRAWN BY **FK** 

SCALE 1:50@A2

LS Shopfitting
The Workshop
Selvieland Farm
Houston Road
Houston
Johnstone PA6 7FG
Tel: 0141 812 4866
Fax: 0141 812 5723

Q 0792 - 01

COPYRIGHT PROTECTED
THE WHOLE DESIGN OF GOODS
MANUFACTURED AND SUPPLIED BY US IS THE
SOLE PROPERTY OF LOGAN SHOPFITTING

ONLY SCALE FOR PLANNING PURPOSES
ALL SIZES TO BE TAKEN FROM SITE

# SIGNAGE PROPOSAL



scale bar (1.10)



backtray housing LED +drivers

front elevation section

structural

75

folded aluminium panel

opal acrylic letters

backtray housing LED +drivers

plan

signage colours