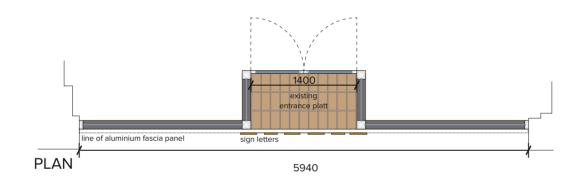

# SIGNAGE PROPOSAL

scale bar (1.10)

backtray housing LED +drivers

front elevation section

structural

75

folded aluminium panel

opal acrylic letters

backtray housing LED +drivers

plan

signage colours