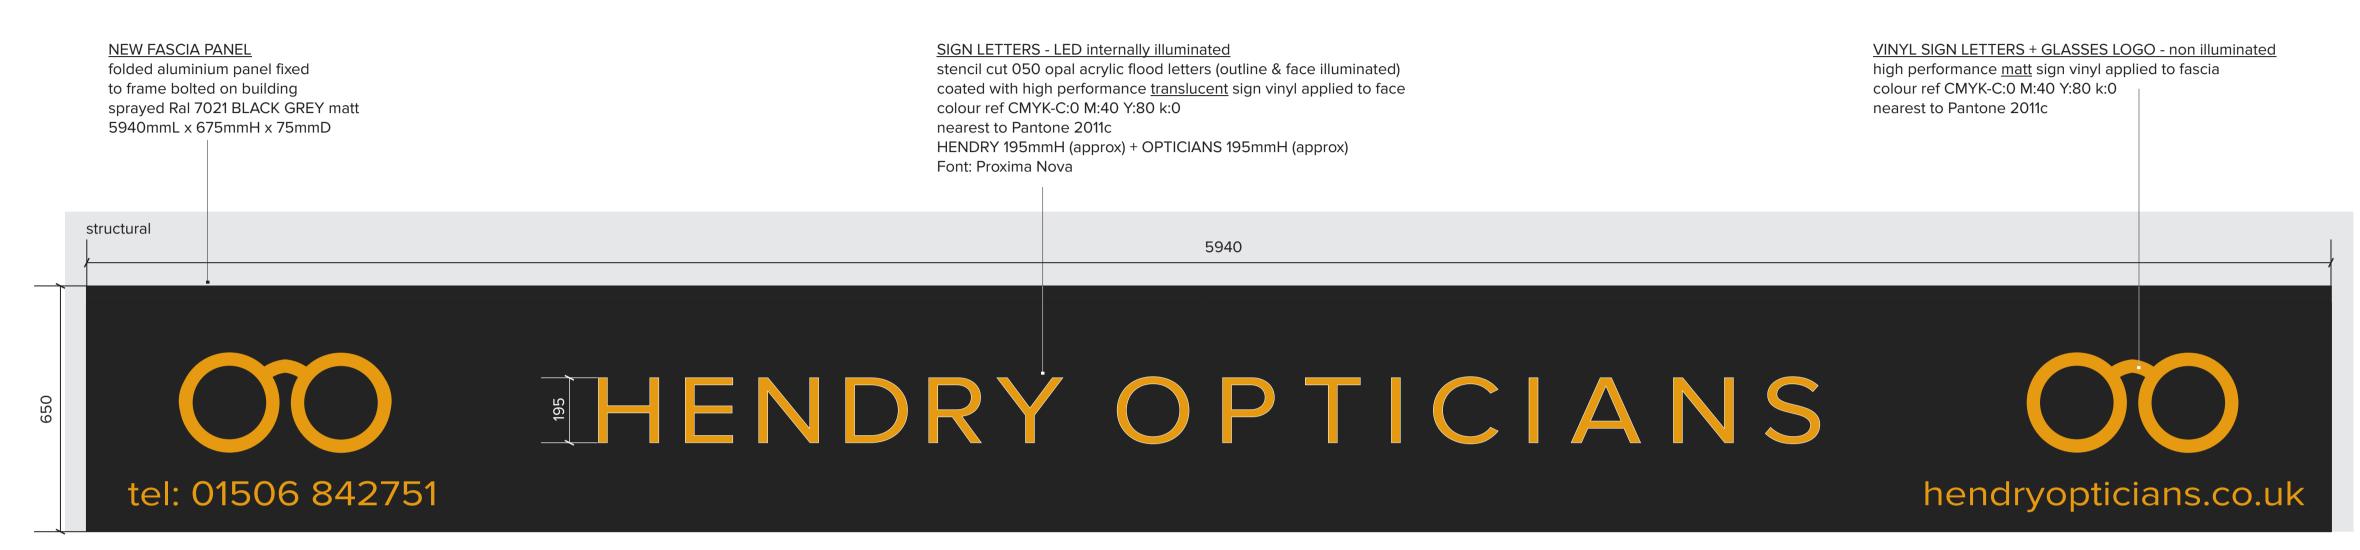

#### scale bar (1:50)

VINYL SIGN LETTERS + GLASSES LOGO - non illuminated high performance matt sign vinyl applied to fascia colour ref CMYK-C:0 M:40 Y:80 k:0

PANTONE® 2011 C

## \* for fascia sign detail drawing see Q0792 - 02

# SIGNAGE PROPOSAL

scale bar (1.10)

backtray housing LED +drivers

front elevation section

structural

75

folded aluminium panel

opal acrylic letters

backtray housing LED +drivers

plan

signage colours