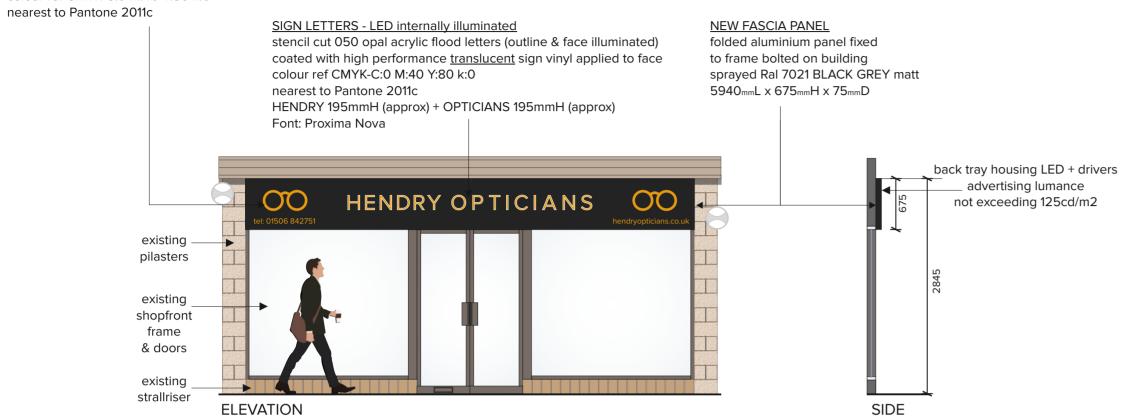

#### scale bar (1:50)

VINYL SIGN LETTERS + GLASSES LOGO - non illuminated high performance matt sign vinyl applied to fascia colour ref CMYK-C:0 M:40 Y:80 k:0

PANTONE® 2011 C

## \* for fascia sign detail drawing see Q0792 - 02

# SIGNAGE PROPOSAL

scale bar (1.10)

backtray housing LED +drivers

front elevation section

structural

75

folded aluminium panel

opal acrylic letters

backtray housing LED +drivers

plan

signage colours