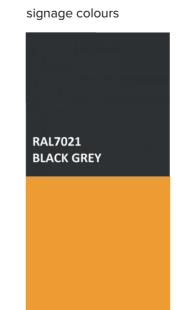

18 BLACKNESS ROAD, LINLITHGOW, WEST LOTHIAN, EH49 7HU

Supplied by: www.ukmapcentre.com

Serial No: 283606

Centre Coordinates: 300533,677163 Production Date: 03/04/2024



#### scale bar (1:50)

VINYL SIGN LETTERS + GLASSES LOGO - non illuminated high performance matt sign vinyl applied to fascia colour ref CMYK-C:0 M:40 Y:80 k:0









PANTONE® 2011 C

## \* for fascia sign detail drawing see Q0792 - 02

### **EXISTING**







#### PHOTO (of existing signage)



#### CATEGORY B

Mr Vishal Marwaha

Linlithgow, West Lothian

SITE ADDRESS
Unit 1E
Regent Centre
18 Blackness Road

DRAWING TITLE

EH49 7HU

01 shop front proposal

DATE DRAWN BY **FK** 

SCALE 1:50@A2

LS Shopfitting
The Workshop
Selvieland Farm
Houston Road
Houston
Johnstone PA6 7FG
Tel: 0141 812 4866
Fax: 0141 812 5723

Q 0792 - 01

COPYRIGHT PROTECTED
THE WHOLE DESIGN OF GOODS
MANUFACTURED AND SUPPLIED BY US IS THE
SOLE PROPERTY OF LOGAN SHOPFITTING

ONLY SCALE FOR PLANNING PURPOSES
ALL SIZES TO BE TAKEN FROM SITE

# SIGNAGE PROPOSAL



scale bar (1.10)



backtray housing LED +drivers

front elevation section

structural

75

folded aluminium panel

opal