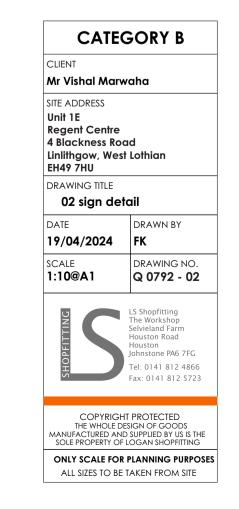

#### CATEGORY B

Mr Vishal Marwaha

Linlithgow, West Lothian

SITE ADDRESS
Unit 1E
Regent Centre
18 Blackness Road

DRAWING TITLE

EH49 7HU

01 shop front proposal

DATE DRAWN BY **FK** 

SCALE 1:50@A2

LS Shopfitting
The Workshop
Selvieland Farm
Houston Road
Houston
Johnstone PA6 7FG
Tel: 0141 812 4866
Fax: 0141 812 5723

Q 0792 - 01

COPYRIGHT PROTECTED
THE WHOLE DESIGN OF GOODS
MANUFACTURED AND SUPPLIED BY US IS THE
SOLE PROPERTY OF LOGAN SHOPFITTING

ONLY SCALE FOR PLANNING PURPOSES
ALL SIZES TO BE TAKEN FROM SITE