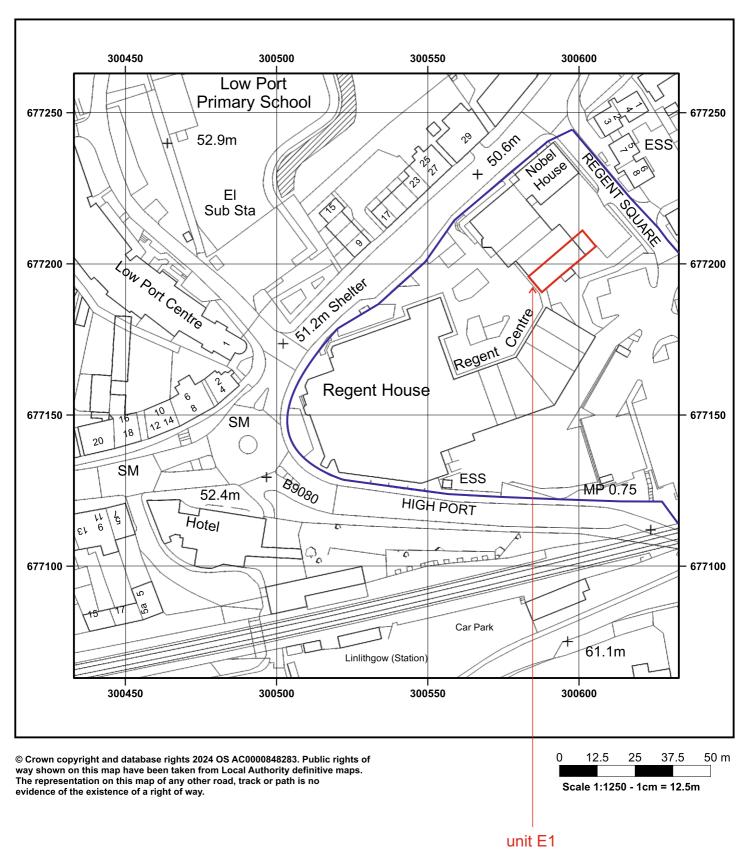

18 BLACKNESS ROAD, LINLITHGOW, WEST LOTHIAN, EH49 7HU

Supplied by: www.ukmapcentre.com

Serial No: 283606

Centre Coordinates: 300533,677163 Production Date: 03/04/2024