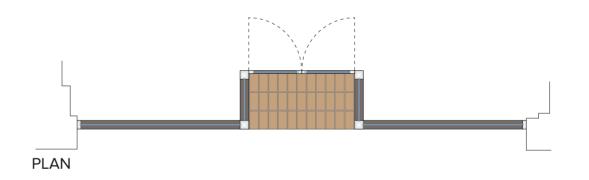

18 BLACKNESS ROAD, LINLITHGOW, WEST LOTHIAN, EH49 7HU

Supplied by: www.ukmapcentre.com

Serial No: 283606

Centre Coordinates: 300533,677163 Production Date: 03/04/2024



#### scale bar (1:50)

VINYL SIGN LETTERS + GLASSES LOGO - non illuminated high performance matt sign vinyl applied to fascia colour ref CMYK-C:0 M:40 Y:80 k:0









PANTONE® 2011 C

## \* for fascia sign detail drawing see Q0792 - 02

### **EXISTING**







#### PHOTO (of existing signage)



#### CATEGORY B

Mr Vishal Marwaha

Linlithgow, West Lothian

SITE ADDRESS
Unit 1E
Regent Centre
18 Blackness Road

DRAWING TITLE

EH49 7HU

01 shop front proposal

DATE DRAWN BY **FK** 

SCALE 1:50@A2

LS Shopfitting
The Workshop
Selvieland Farm
Houston Road
Houston
Johnstone PA6 7FG
Tel: 0141 812 4866
Fax: 0141 812 5723

Q 0792 - 01

COPYRIGHT PROTECTED
THE WHOLE DESIGN OF GOODS
MANUFACTURED AND SUPPLIED BY US IS THE
SOLE PROPERTY OF LOGAN SHOPFITTING

ONLY SCALE FOR PLANNING PURPOSES
ALL SIZES TO BE TAKEN FROM SITE

# SIGNAGE PROPOSAL



scale bar (1.10)



backtray housing LED +drivers

front elevation section

structural

75

folded aluminium panel

opal acrylic letters

backtray housing LED +drivers

plan

signage colours