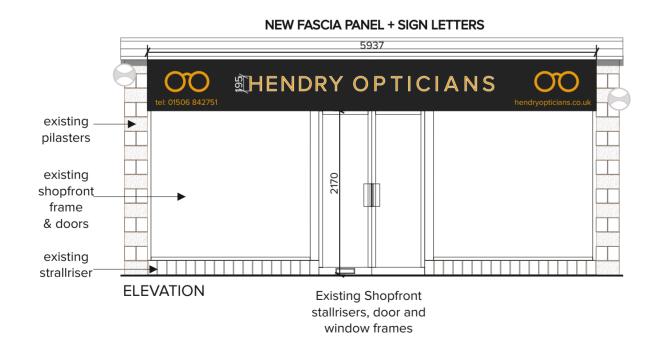

#### scale bar (1:50)

VINYL SIGN LETTERS + GLASSES LOGO - non illuminated high performance matt sign vinyl applied to fascia colour ref CMYK-C:0 M:40 Y:80 k:0

PANTONE® 2011 C

## \* for fascia sign detail drawing see Q0792 - 02

# SIGNAGE PROPOSAL

scale bar (1.10)

backtray housing LED +drivers

front elevation section

structural

75

folded aluminium panel

opal acrylic letters

backtray housing LED +drivers

plan

signage colours