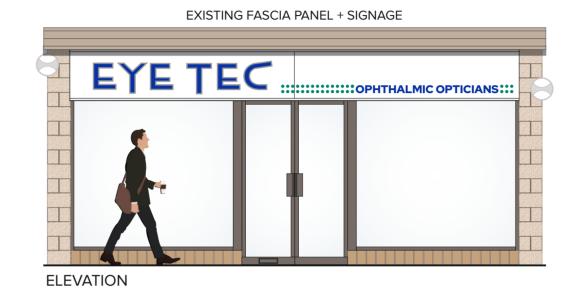

18 BLACKNESS ROAD, LINLITHGOW, WEST LOTHIAN, EH49 7HU

Supplied by: www.ukmapcentre.com

Serial No: 283606

Centre Coordinates: 300533,677163 Production Date: 03/04/2024



#### scale bar (1:50)

VINYL SIGN LETTERS + GLASSES LOGO - non illuminated high performance matt sign vinyl applied to fascia colour ref CMYK-C:0 M:40 Y:80 k:0









PANTONE® 2011 C

## \* for fascia sign detail drawing see Q0792 - 02

### **EXISTING**







#### PHOTO (of existing signage)



#### CATEGORY B

Mr Vishal Marwaha

Linlithgow, West Lothian

SITE ADDRESS
Unit 1E
Regent Centre
18 Blackness Road

DRAWING TITLE

EH49 7HU

01 shop front proposal

DATE DRAWN BY **FK** 

SCALE 1:50@A2

LS Shopfitting
The Workshop
Selvieland Farm
Houston Road
Houston
Johnstone PA6 7FG
Tel: 0141 812 4866
Fax: 0141 812 5723

Q 0792 - 01

COPYRIGHT PROTECTED
THE WHOLE DESIGN OF GOODS
MANUFACTURED AND SUPPLIED BY US IS THE
SOLE PROPERTY OF LOGAN SHOPFITTING

ONLY SCALE FOR PLANNING PURPOSES
ALL SIZES TO BE TAKEN FROM SITE

# SIGNAGE PROPOSAL



scale bar (1.10)



backtray housing LED +drivers

front elevation section

structural

75

folded aluminium panel

opal acrylic letters

backtray housing LED +drivers

plan

signage colours