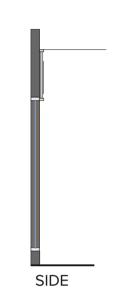

# SIGNAGE PROPOSAL

scale bar (1.10)

backtray housing LED +drivers

front elevation section

structural

75

folded aluminium panel

opal acrylic letters