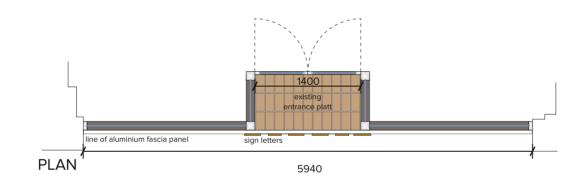

#### scale bar (1:50)

VINYL SIGN LETTERS + GLASSES LOGO - non illuminated high performance matt sign vinyl applied to fascia colour ref CMYK-C:0 M:40 Y:80 k:0









signage colours

PANTONE® 2011 C

## \* for fascia sign detail drawing see Q0792 - 02

### **EXISTING**







#### PHOTO (of existing signage)



# CATEGORY B

SITE ADDRESS
Unit 1E

Unit 1E Regent Centre 18 Blackness Road Linlithgow, West Lothian EH49 7HU

Mr Vishal Marwaha

DRAWING TITLE

 01 shop front proposal

 DATE
 DRAWN BY

 19/04/2024
 FK

SCALE 1:50@A2

LS Shopfitting
The Workshop
Selvieland Farm
Houston Road
Houston
Johnstone PA6 7FG
Tel: 0141 812 4866
Fax: 0141 812 5723

Q 0792 - 01

COPYRIGHT PROTECTED
THE WHOLE DESIGN OF GOODS
MANUFACTURED AND SUPPLIED BY US IS THE
SOLE PROPERTY OF LOGAN SHOPFITTING

ONLY SCALE FOR PLANNING PURPOSES
ALL SIZES TO BE TAKEN FROM SITE