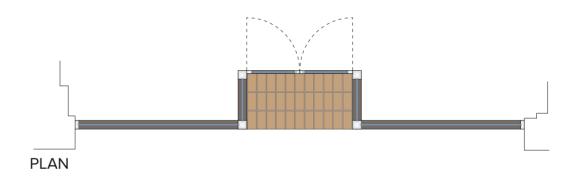

#### scale bar (1:50)

VINYL SIGN LETTERS + GLASSES LOGO - non illuminated high performance matt sign vinyl applied to fascia colour ref CMYK-C:0 M:40 Y:80 k:0









signage colours

PANTONE® 2011 C

## \* for fascia sign detail drawing see Q0792 - 02

### **EXISTING**







#### PHOTO (of existing signage)



# CATEGORY B

SITE ADDRESS
Unit 1E

Unit 1E Regent Centre 18 Blackness Road Linlithgow, West Lothian EH49 7HU

Mr Vishal Marwaha

DRAWING TITLE

 01 shop front proposal

 DATE
 DRAWN BY

 19/04/2024
 FK

SCALE 1:50@A2

LS Shopfitting
The Workshop
Selvieland Farm
Houston Road
Houston
Johnstone PA6 7FG
Tel: 0141 812 4866
Fax: 0141 812 5723

Q 0792 - 01

COPYRIGHT PROTECTED
THE WHOLE DESIGN OF GOODS
MANUFACTURED AND SUPPLIED BY US IS THE
SOLE PROPERTY OF LOGAN SHOPFITTING

ONLY SCALE FOR PLANNING PURPOSES
ALL SIZES TO BE TAKEN FROM SITE