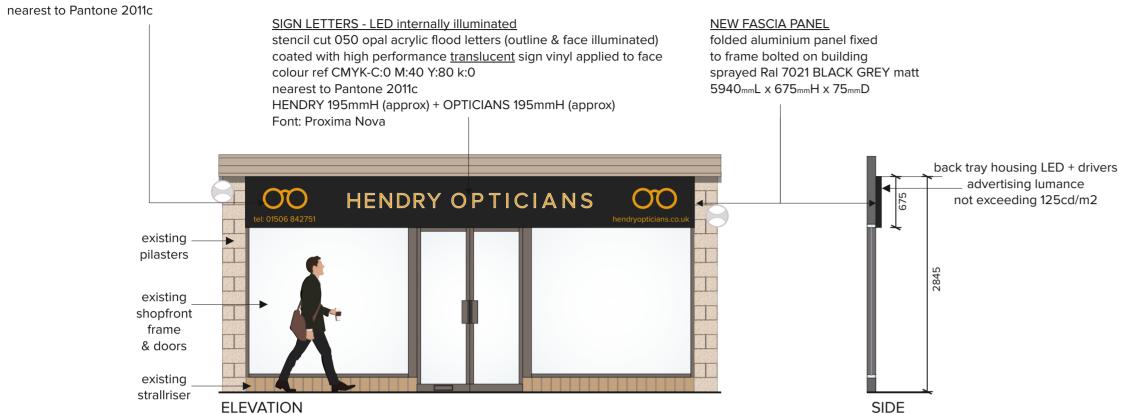

#### scale bar (1:50)

VINYL SIGN LETTERS + GLASSES LOGO - non illuminated high performance matt sign vinyl applied to fascia colour ref CMYK-C:0 M:40 Y:80 k:0

signage colours

PANTONE® 2011 C

## \* for fascia sign detail drawing see Q0792 - 02