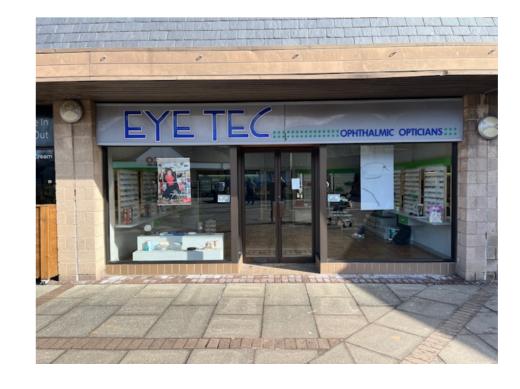

#### scale bar (1:50)

VINYL SIGN LETTERS + GLASSES LOGO - non illuminated high performance matt sign vinyl applied to fascia colour ref CMYK-C:0 M:40 Y:80 k:0









signage colours

PANTONE® 2011 C

## \* for fascia sign detail drawing see Q0792 - 02

### **EXISTING**







#### PHOTO (of existing signage)



# CATEGORY B

SITE ADDRESS
Unit 1E

Unit 1E Regent Centre 18 Blackness Road Linlithgow, West Lothian EH49 7HU

Mr Vishal Marwaha

DRAWING TITLE

 01 shop front proposal

 DATE
 DRAWN BY

 19/04/2024
 FK

SCALE 1:50@A2

LS Shopfitting
The Workshop
Selvieland Farm
Houston Road
Houston
Johnstone PA6 7FG
Tel: 0141 812 4866
Fax: 0141 812 5723

Q 0792 - 01

COPYRIGHT PROTECTED
THE WHOLE DESIGN OF GOODS
MANUFACTURED AND SUPPLIED BY US IS THE
SOLE PROPERTY OF LOGAN SHOPFITTING

ONLY SCALE FOR PLANNING PURPOSES
ALL SIZES TO BE TAKEN FROM SITE