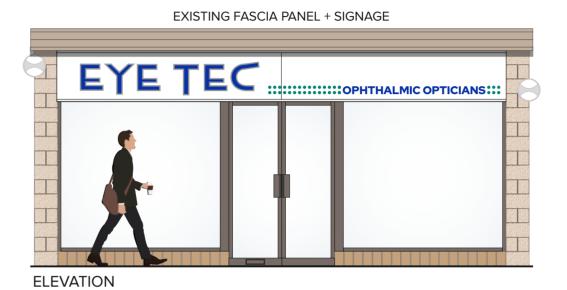

#### scale bar (1:50)

VINYL SIGN LETTERS + GLASSES LOGO - non illuminated high performance matt sign vinyl applied to fascia colour ref CMYK-C:0 M:40 Y:80 k:0

signage colours

PANTONE® 2011 C

## \* for fascia sign detail drawing see Q0792 - 02