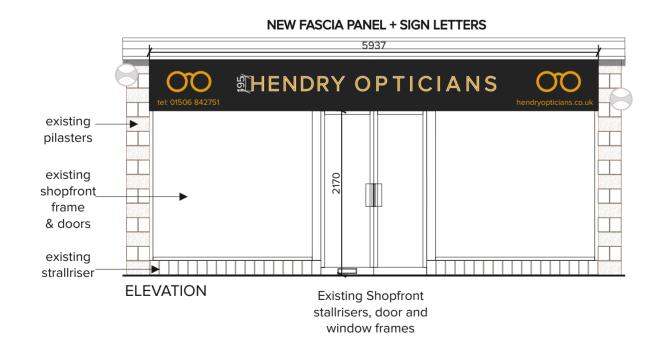

#### scale bar (1:50)

VINYL SIGN LETTERS + GLASSES LOGO - non illuminated high performance matt sign vinyl applied to fascia colour ref CMYK-C:0 M:40 Y:80 k:0

signage colours

PANTONE® 2011 C

## \* for fascia sign detail drawing see Q0792 - 02