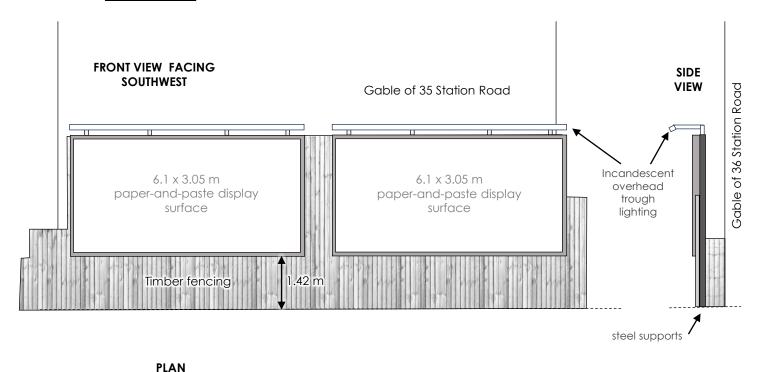

### **REVISED PROPOSAL**

### SITE LOCATION

Station Rd Bond St Car Park Blackpool FY4 1EY

### **DRAWING NAME**

BSRBSR1 Proposed site Visualisation

### **DRAWING SCALE**

1:100 @ A4

### **DATE**

Station Rd Bond St Car Park Blackpool FY4 1EY

### **DRAWING NAME**

BSRBSR1 Cross Section

### **DRAWING SCALE**

1:20 @ A4

**DATE** 

30<sup>th</sup> April 2024

**SCALE IN METRES** 

Station Rd Bond St Car Park Blackpool FY4 1EY