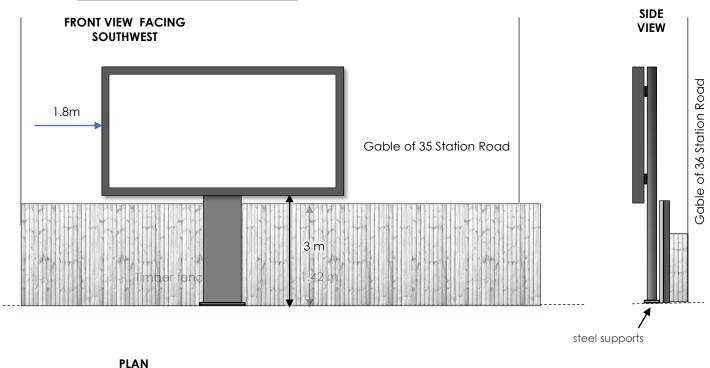

### **DRAWING NAME**

BSRBSR1 Cross Section

### **DRAWING SCALE**

1:20 @ A4

**DATE** 

30<sup>th</sup> April 2024

**SCALE IN METRES** 

Station Rd Bond St Car Park Blackpool FY4 1EY