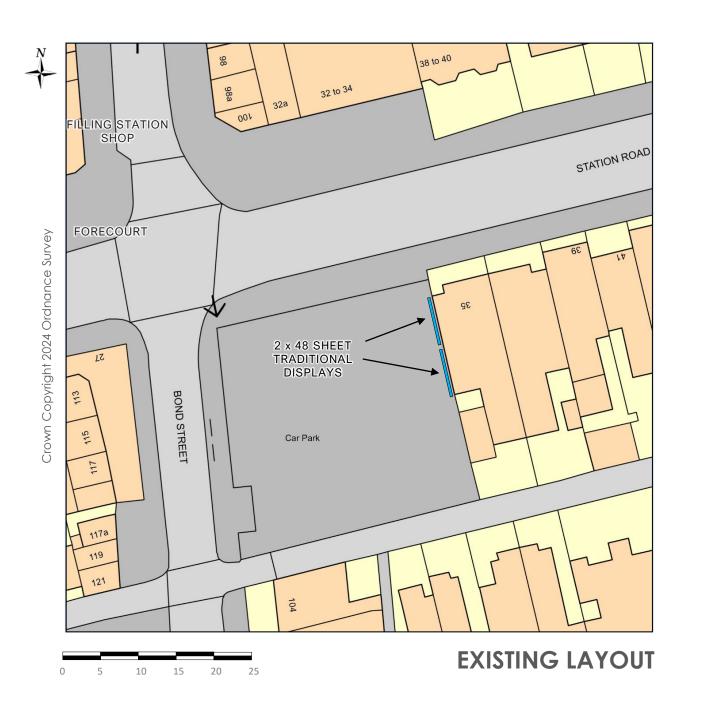

Station Rd Bond St Car Park Blackpool FY4 1EY

### **DRAWING NAME**

BSRBSR1 Site Plan **EXISTING** 

### **DRAWING SCALE**

1:500 @ A4

**DATE** 

30<sup>th</sup> April 2024

### **ALIGHT MEDIA REFERENCE**

10000

Station Rd Bond St Car Park Blackpool FY4 1EY

### **EXISTING**