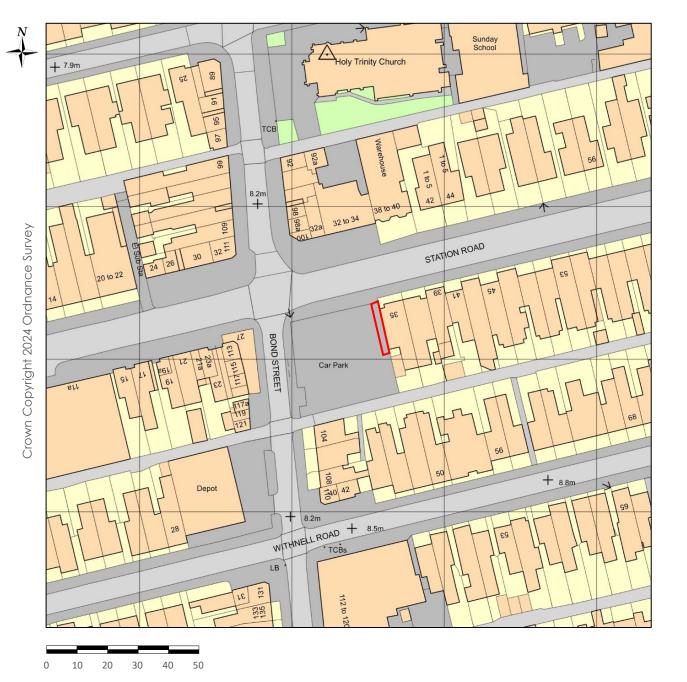

Station Rd Bond St Car Park Blackpool FY4 1EY

### **DRAWING NAME**

BSRBSR1 Site Plan **EXISTING** 

### **DRAWING SCALE**

1:500 @ A4

**DATE** 

30<sup>th</sup> April 2024

### **ALIGHT MEDIA REFERENCE**

10000

Station Rd Bond St Car Park Blackpool FY4 1EY