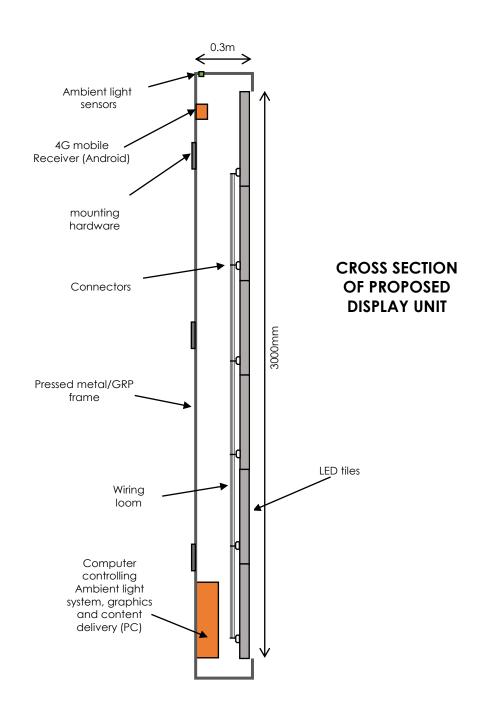

### **DRAWING NAME**

BSRBSR1 Cross Section

### **DRAWING SCALE**

1:20 @ A4

**DATE** 

30<sup>th</sup> April 2024

**SCALE IN METRES** 

Station Rd Bond St Car Park Blackpool FY4 1EY