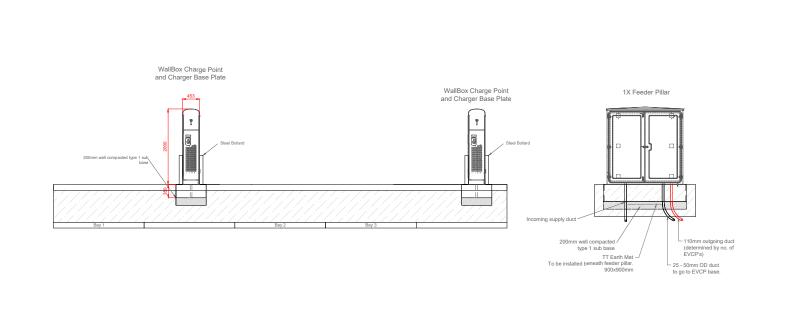

## FOR GUIDANCE ONLY

--- 11 kV Cable Route

——— 110mm OD Twin Walled Electric (ENATS 12/24) Ducting

\_\_\_\_\_ 25mm- 50mm OD Communication Ducting

Front View (1:100)

Osprey

Osprey Charging Network Ltd 3rd Floor, Martin House, 5 Martin Lane, London, EC4R ODP

T: 0800 058 8400

www.ospreycharging.co.uk

TITLE

3B3DCIB Wallbox Elevation Plan

SCALE AT A3:

1:100/1:100

OWN COPYRIGHT AND DATABASE RIGHTS 2023 - ORDNANCE SURVEY 0100031

Top View (1:100)