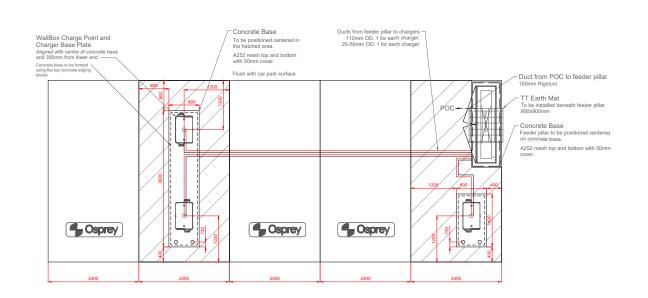

## FOR GUIDANCE ONLY

--- 11 kV Cable Route

——— 110mm OD Twin Walled Electric (ENATS 12/24) Ducting

\_\_\_\_\_ 25mm- 50mm OD Communication Ducting

Front View (1:100)

Osprey

Osprey Charging Network Ltd 3rd Floor, Martin House, 5 Martin Lane, London, EC4R ODP

T: 0800 058 8400

www.ospreycharging.co.uk

TITLE

3B3DCIB Wallbox Elevation Plan

SCALE AT A3:

1:100/1:100

OWN COPYRIGHT AND DATABASE RIGHTS 2023 - ORDNANCE SURVEY 0100031

Top View (1:100)