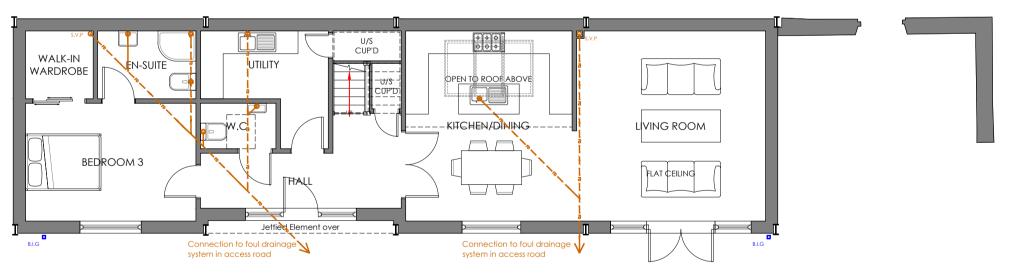

## PROPOSED

FRONT ELEVATION (SOUTH WEST FACING)

REAR ELEVATION (NORTH EAST FACING)

GROUND FLOOR PLAN

FIRST FLOOR PLAN

All dimensions must be checked on site and not scaled from this drawing. Drawings and designs are subject to Engineer's comments