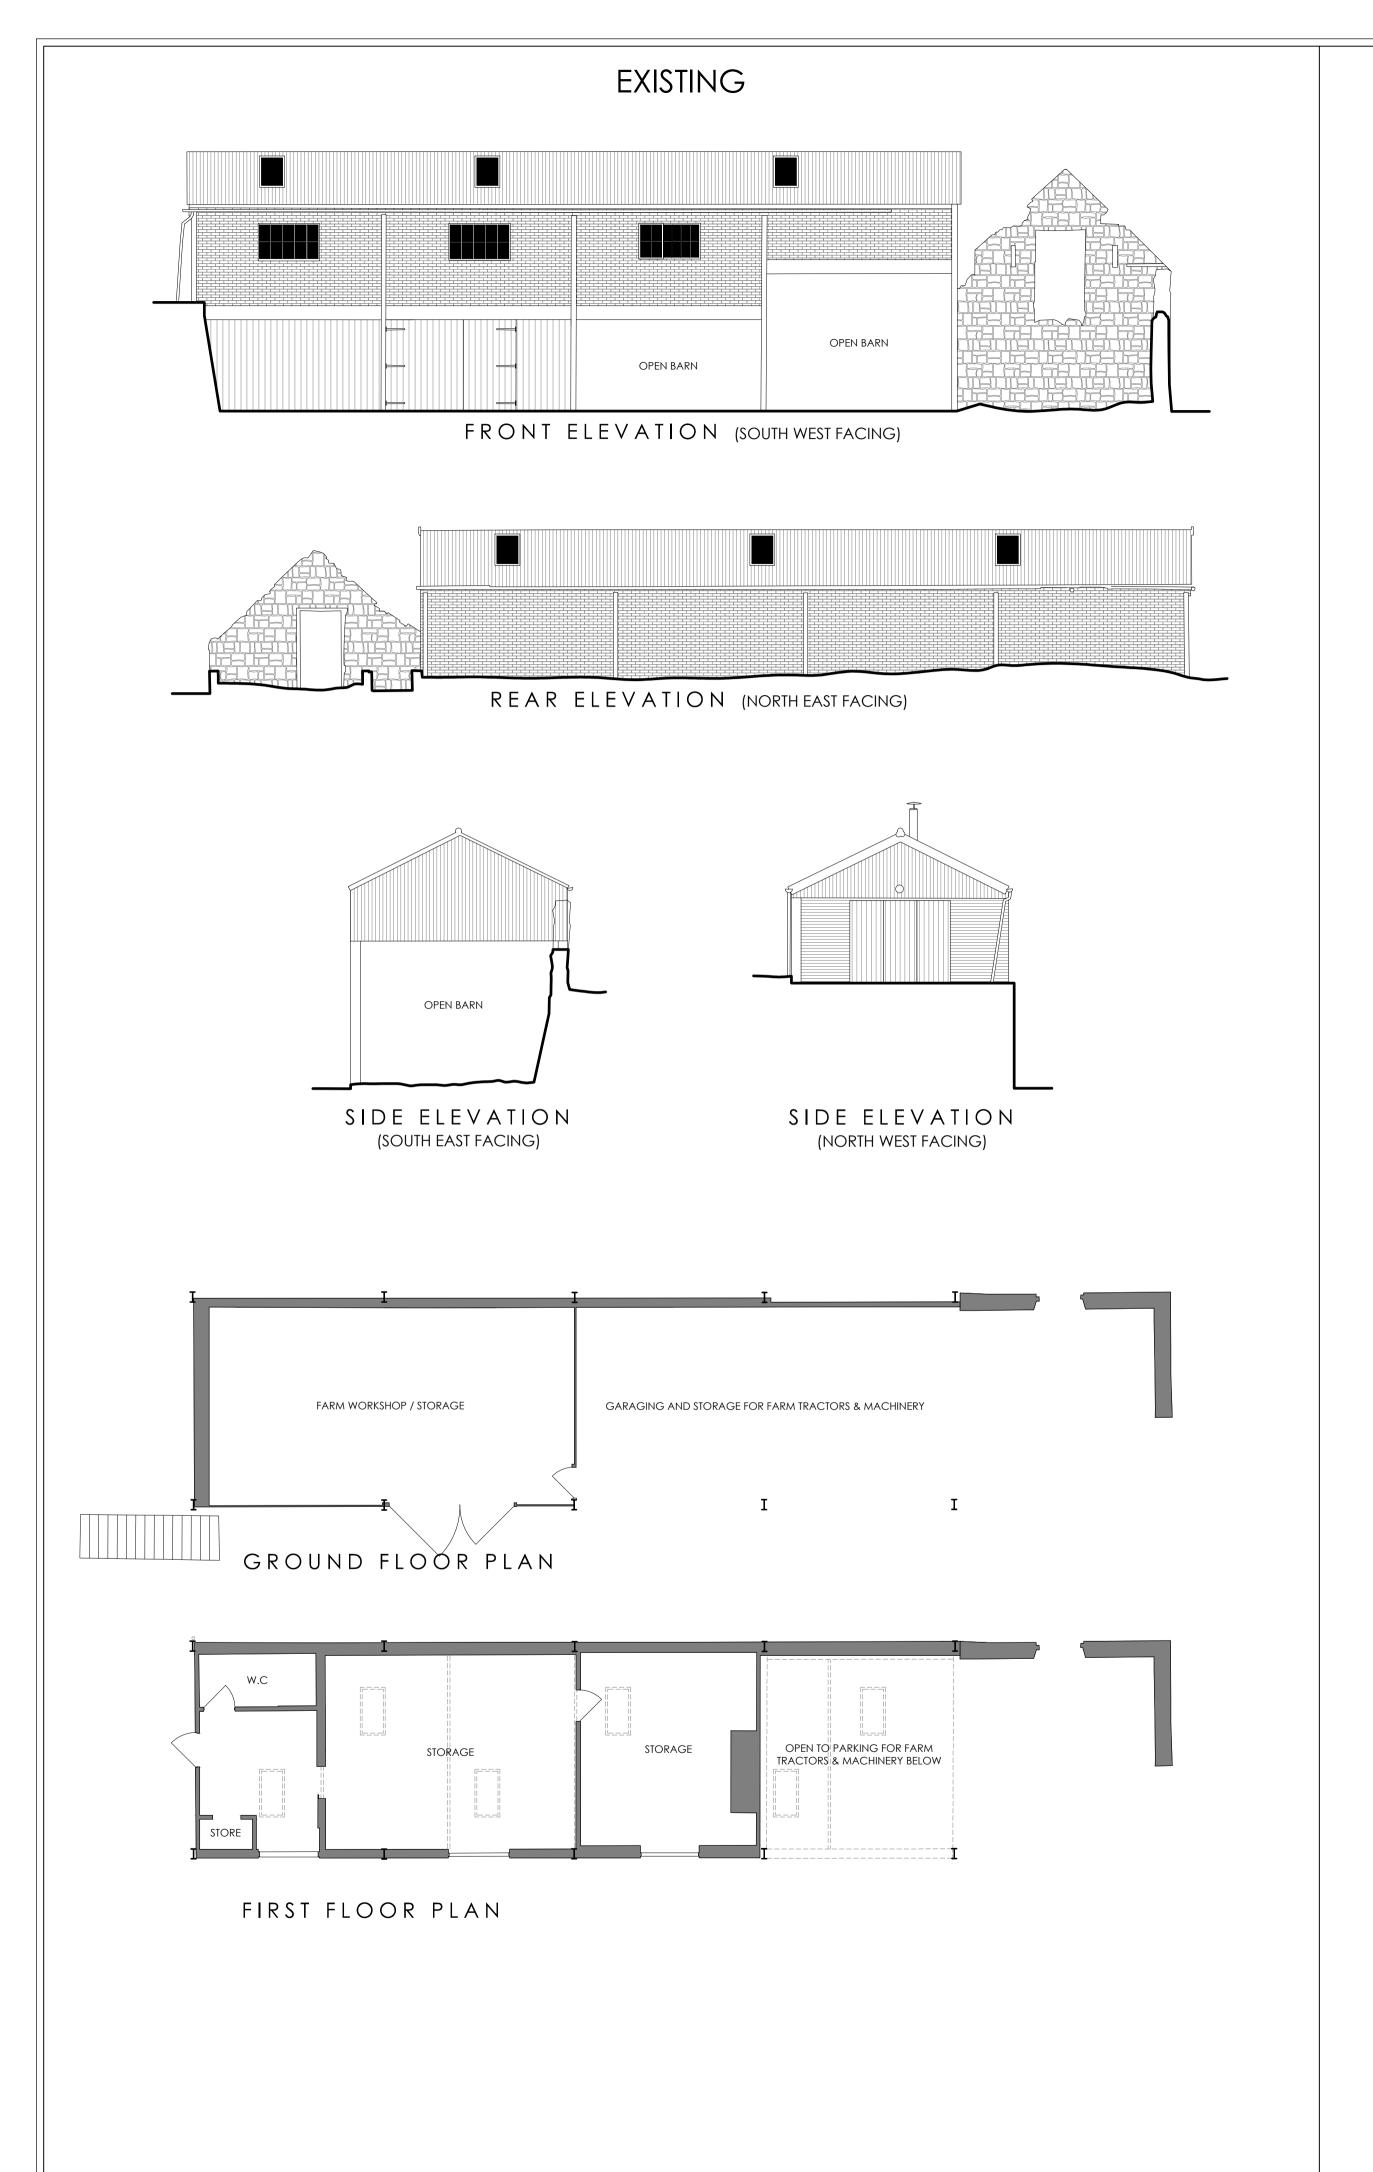

## PROPOSED

FRONT ELEVATION (SOUTH WEST FACING)

REAR ELEVATION (NORTH EAST FACING)

GROUND FLOOR PLAN

FIRST FLOOR PLAN

All dimensions must be checked on site and not scaled from this drawing. Drawings and designs are subject to Engineer's comments