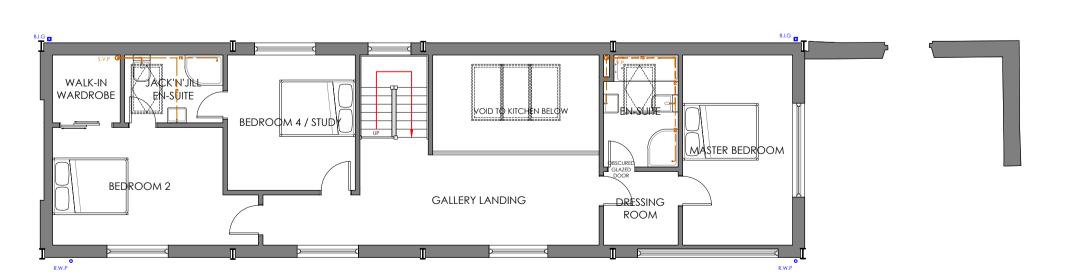

## PROPOSED

FRONT ELEVATION (SOUTH WEST FACING)

REAR ELEVATION (NORTH EAST FACING)

GROUND FLOOR PLAN

FIRST FLOOR PLAN

All dimensions must be checked on site and not scaled from this drawing. Drawings and designs are subject to Engineer's comments