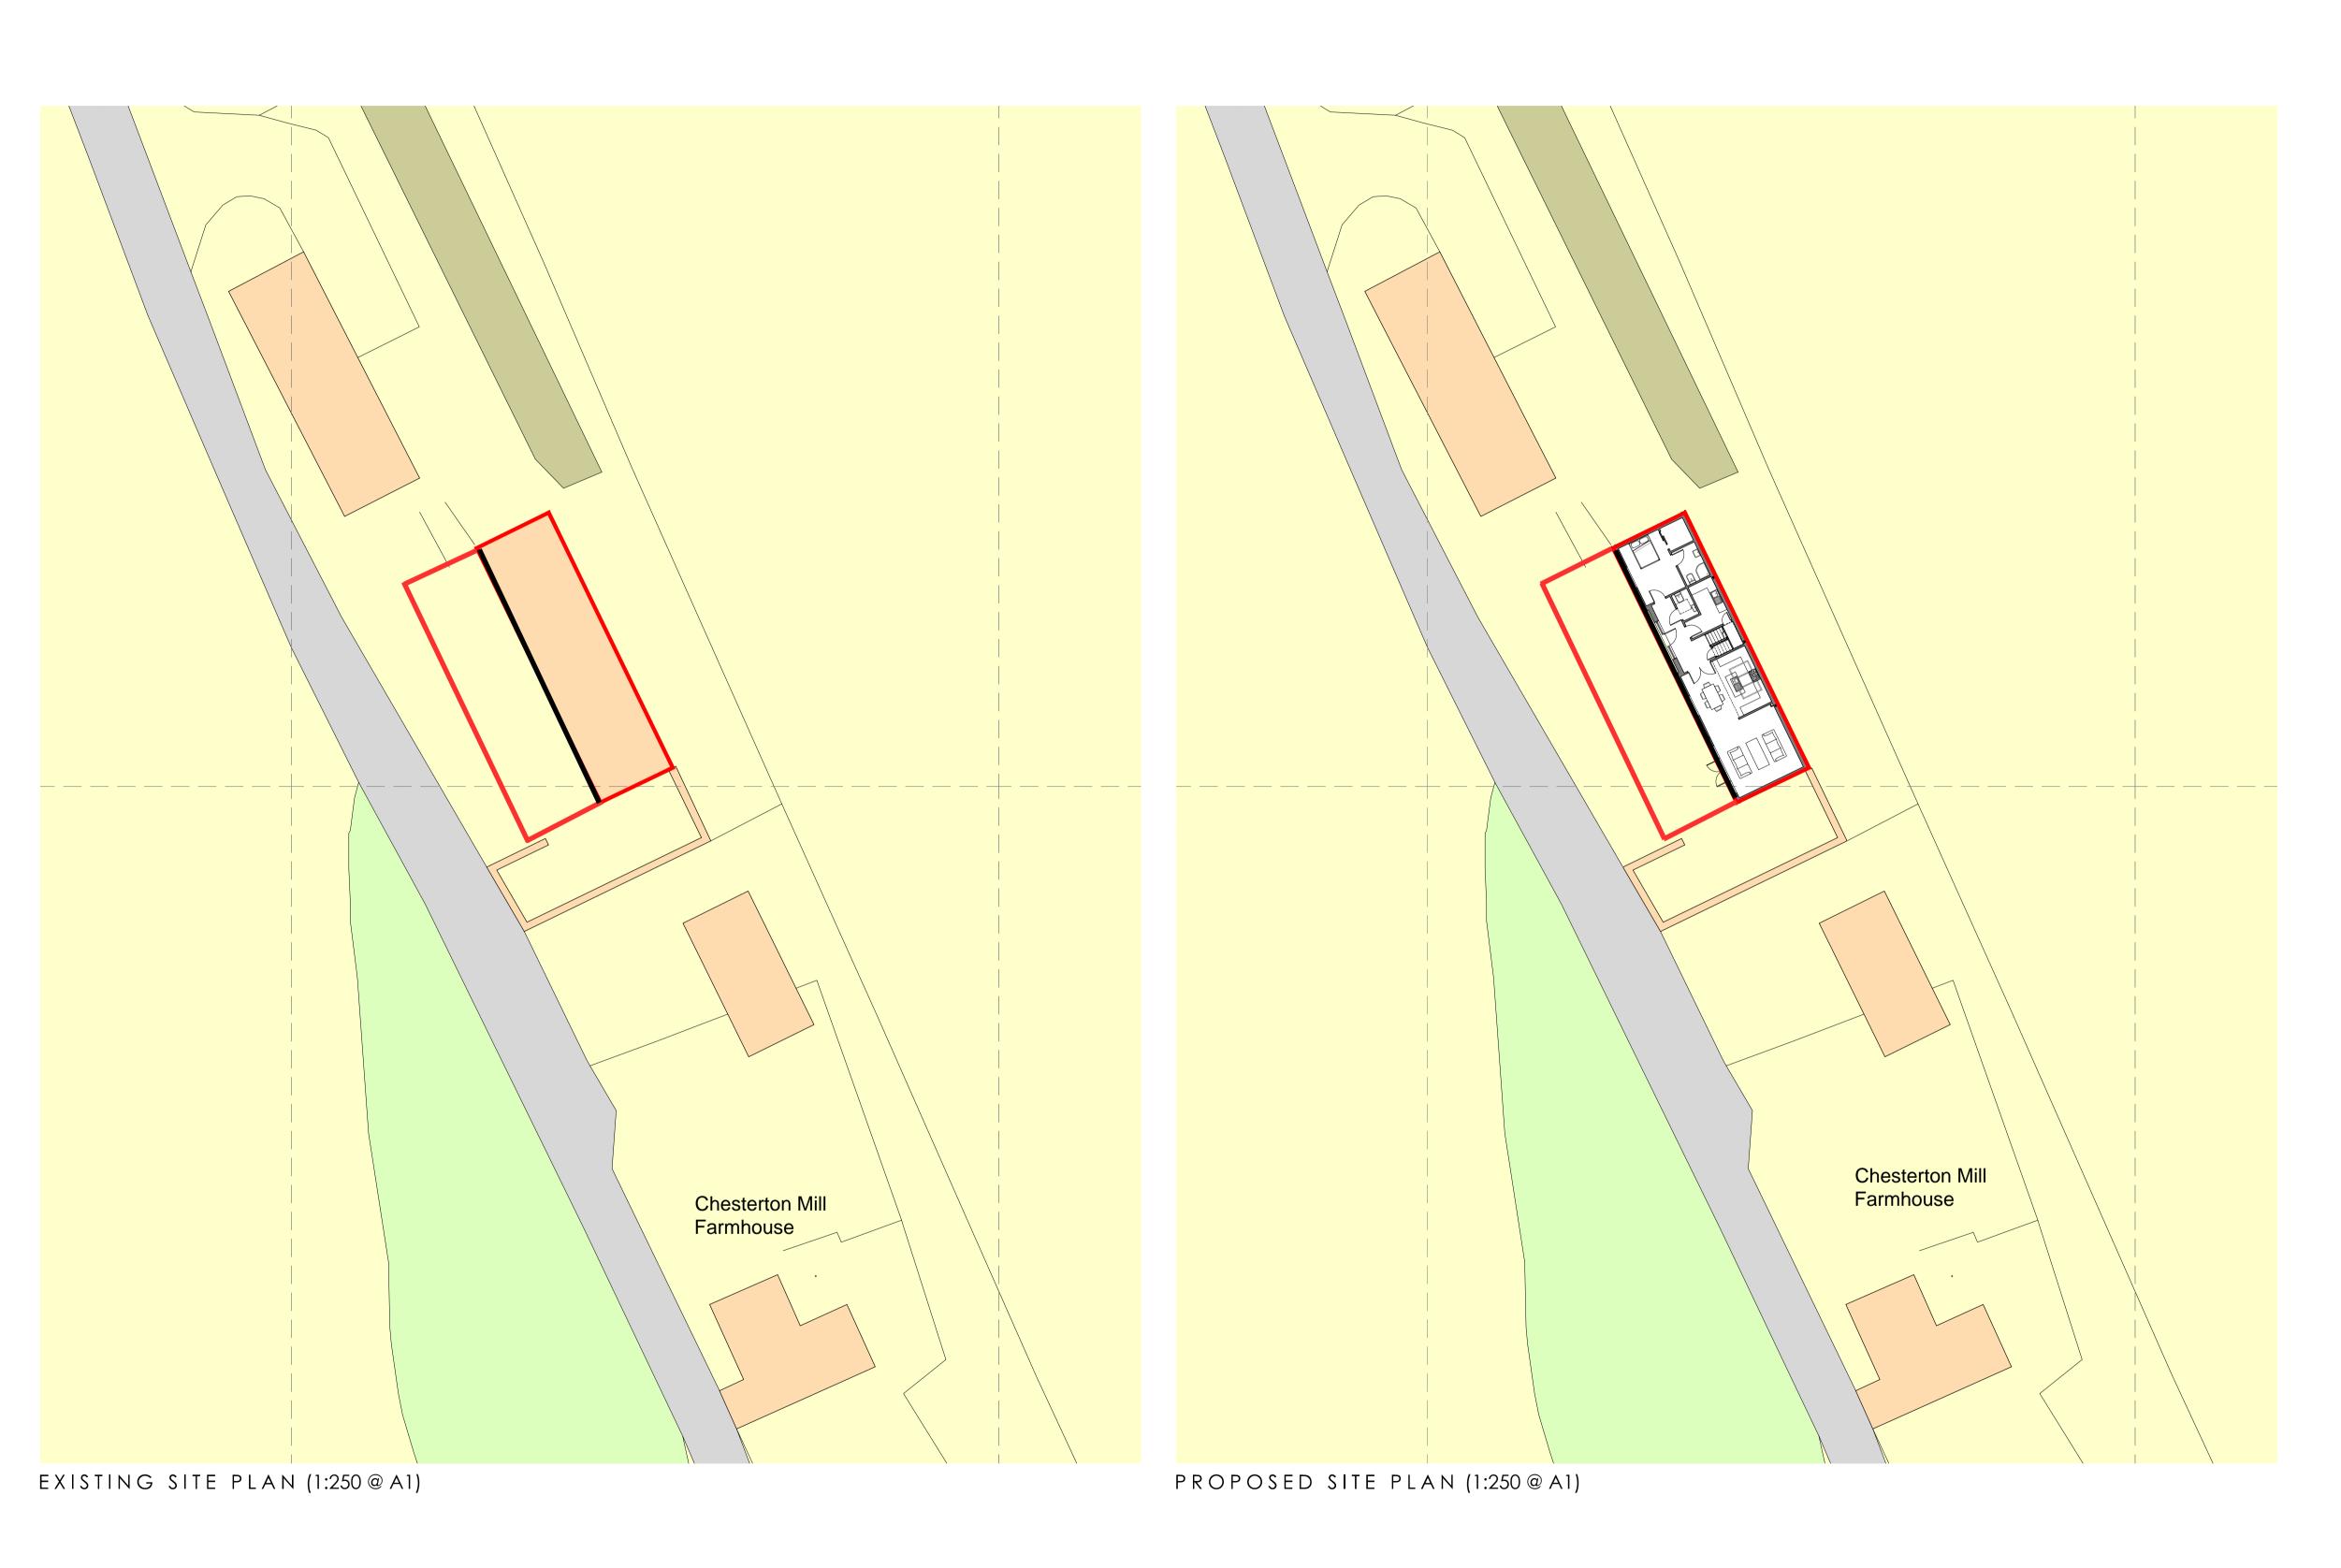

Mr & Mrs P. Husemann

DRAWING TITLE:

EXISTING & PROPOSED SITE PLANS

DRAWING SCALE(S):

1:250 @ A1

DRAWING No:

PH-PHASE 2-PL-001.2