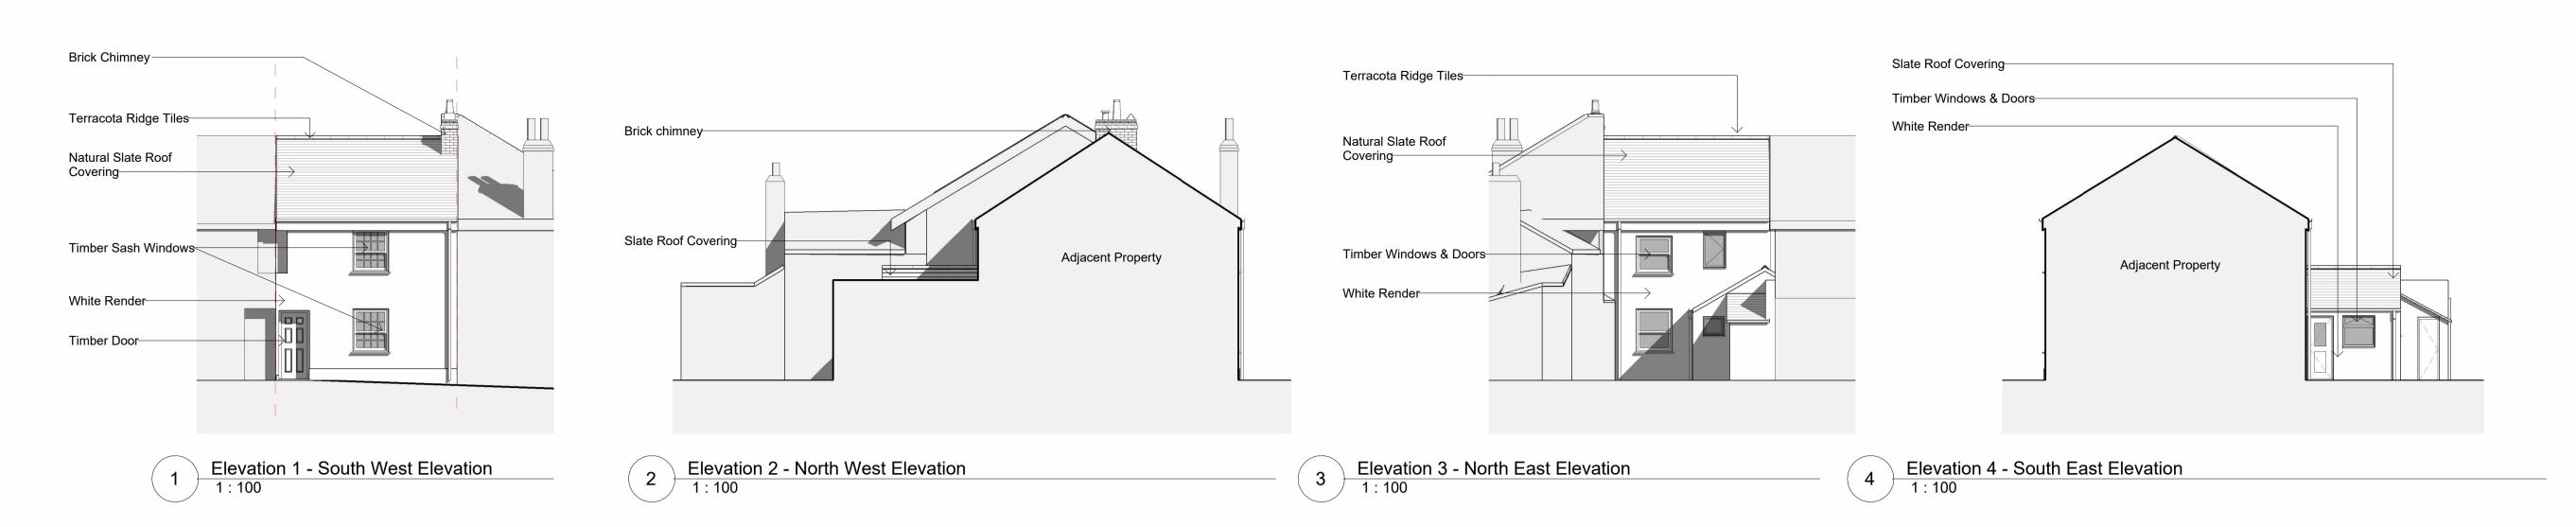

5 Ground Floor
1:50

6 First Floor Plan
1:50

7 Roof Plan 1:50

 This drawing is the copyright of Cornwall Planning Group and may not be reproduced without licence.
 The Contractor shall not scale off this drawing for construction purposes, only figured dimensions shall be worked from.

Title: Existing Plans & Elevations

Stage. Planning

Scale: As indicated

Date. 13/03/2024

Draw EB Checked CM

Project No.2707 Drawing 002 Rev.