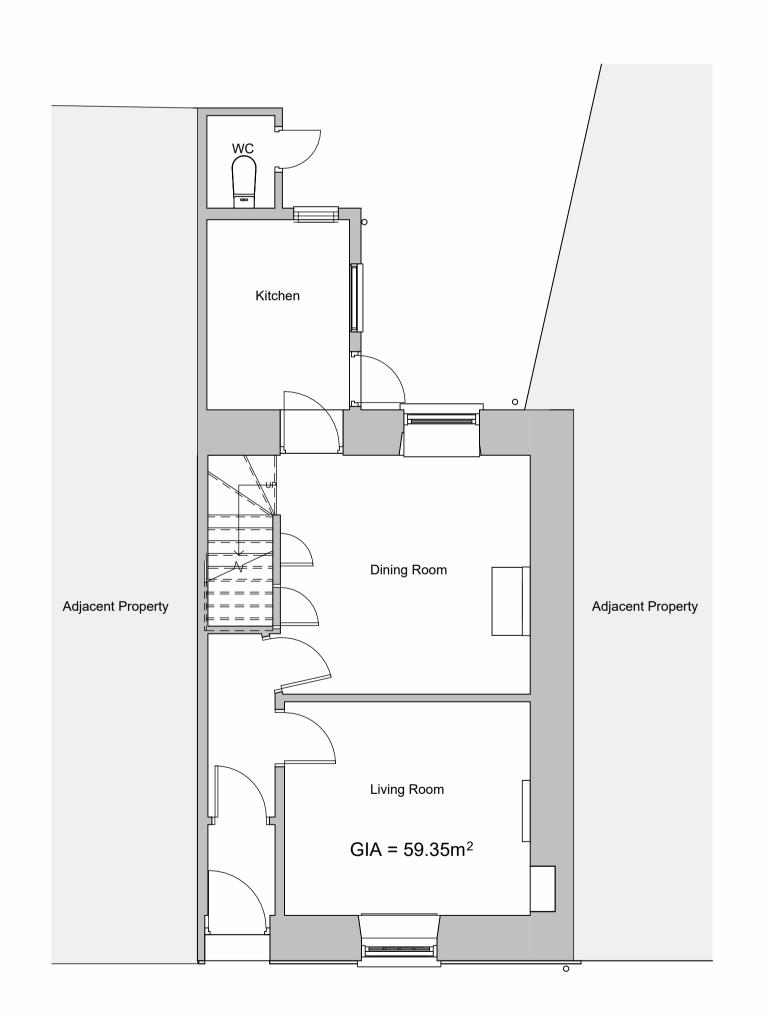

5 Ground Floor
1:50

6 First Floor Plan
1:50

7 Roof Plan 1:50

 This drawing is the copyright of Cornwall Planning Group and may not be reproduced without licence.
 The Contractor shall not scale off this drawing for construction purposes, only figured dimensions shall be worked from.

Title: Existing Plans & Elevations

Stage. Planning

Scale: As indicated

Date. 13/03/2024

Draw EB Checked CM

Project No.2707 Drawing 002 Rev.