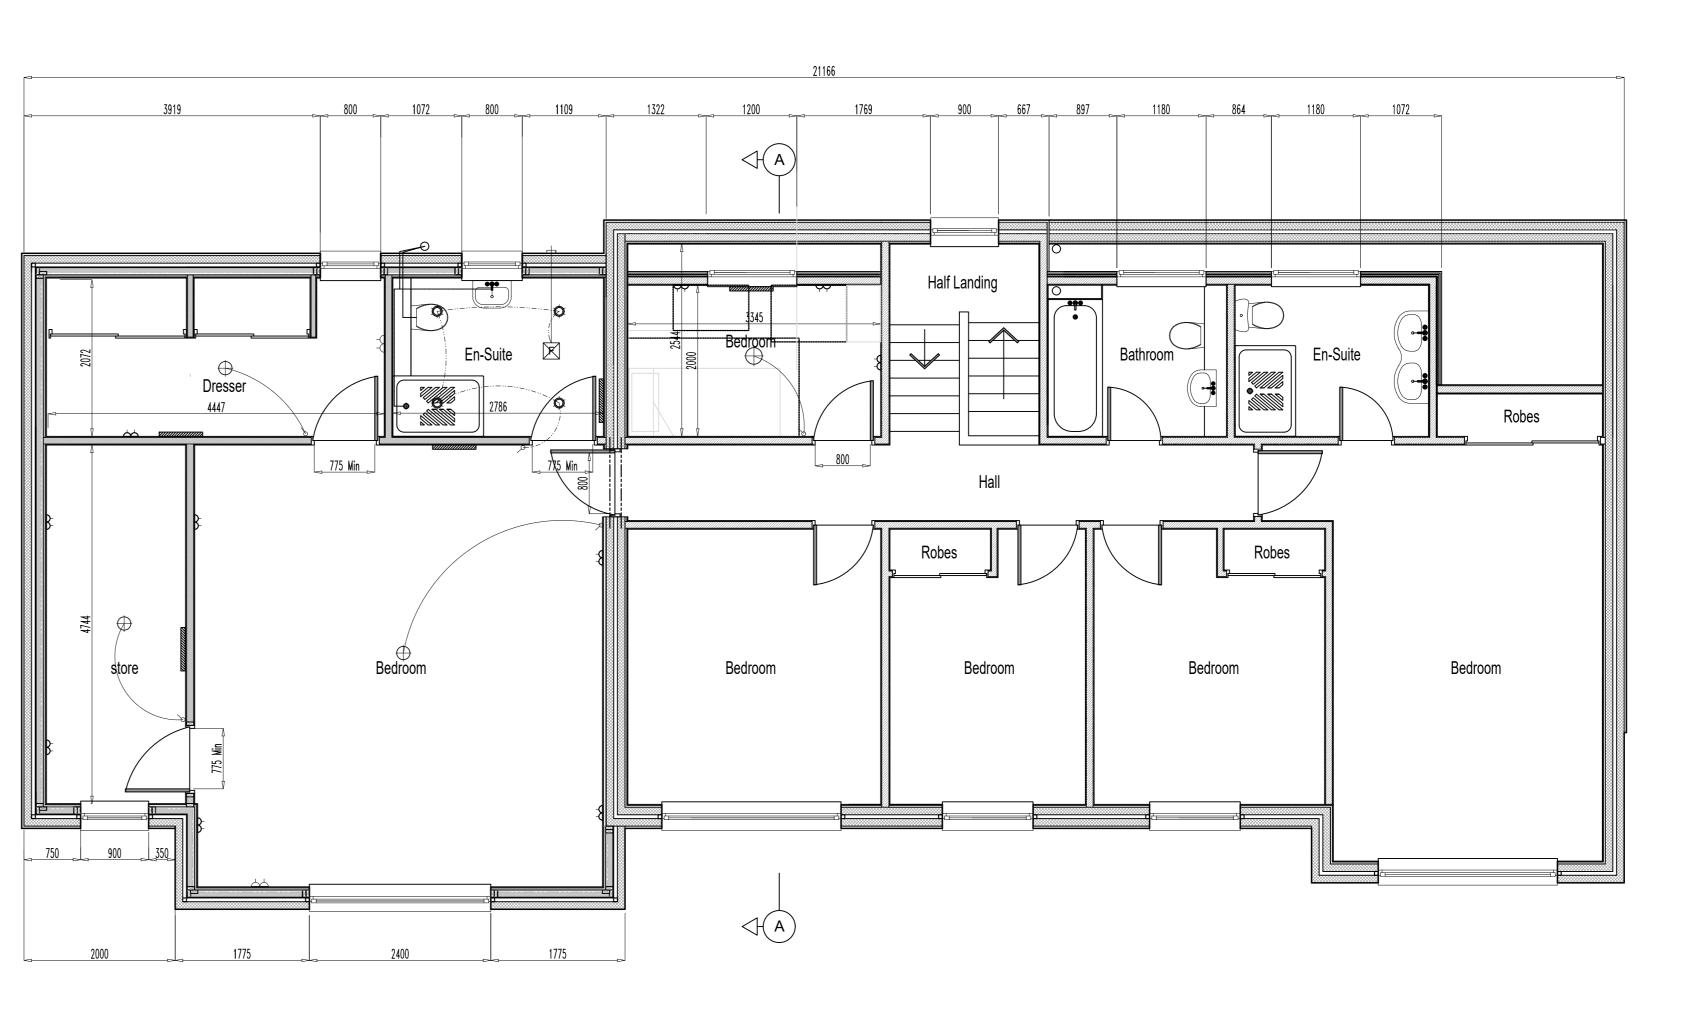

FIRST FLOOR PLAN AS PROPOSED

|                                                                                                                                                                                                                                                                                                                                                                                                                                                                                                            | Rev Date<br>Pal                                                                                                                                        | Deta<br>Ul Inne | ails<br>es Construction Desig<br>47 Agnew Avenue<br>Coatbridge<br>ML5 3QD | n   |
|------------------------------------------------------------------------------------------------------------------------------------------------------------------------------------------------------------------------------------------------------------------------------------------------------------------------------------------------------------------------------------------------------------------------------------------------------------------------------------------------------------|--------------------------------------------------------------------------------------------------------------------------------------------------------|-----------------|---------------------------------------------------------------------------|-----|
|                                                                                                                                                                                                                                                                                                                                                                                                                                                                                                            | 07762 562628<br>email : paulinnes62@outlook.com<br>Planning<br>Proposed Alterations At<br>5 Moorfoot Way<br>Bearsden<br>G61 4RL<br>For Mr & Mrs B.Mann |                 |                                                                           |     |
|                                                                                                                                                                                                                                                                                                                                                                                                                                                                                                            |                                                                                                                                                        |                 |                                                                           |     |
| 1:20-0 200mm 400mm 600mm 800mm 1000 1200 1400 1600 1800 2000   1:100-0 1m 2m 3m 4m 5m 6m 7m 8m 9m 10m   1:50-0 1m 2m 3m 4m 5m 5m 5m 5m   1:50-0 1m 2m 3m 4m 5m 5m 5m   1:50-0 100mm 200mm 30m 4m 5m 5m 5m   1:50-0 100mm 200mm 300mm 4m 5m 5m 50 500mm 500 | Scale<br>1:50                                                                                                                                          |                 | Drawn By<br>Paul M Innes                                                  |     |
|                                                                                                                                                                                                                                                                                                                                                                                                                                                                                                            | Date<br>14-03-2                                                                                                                                        | 4               | Drawing No.<br>240301 - P03                                               | Rev |