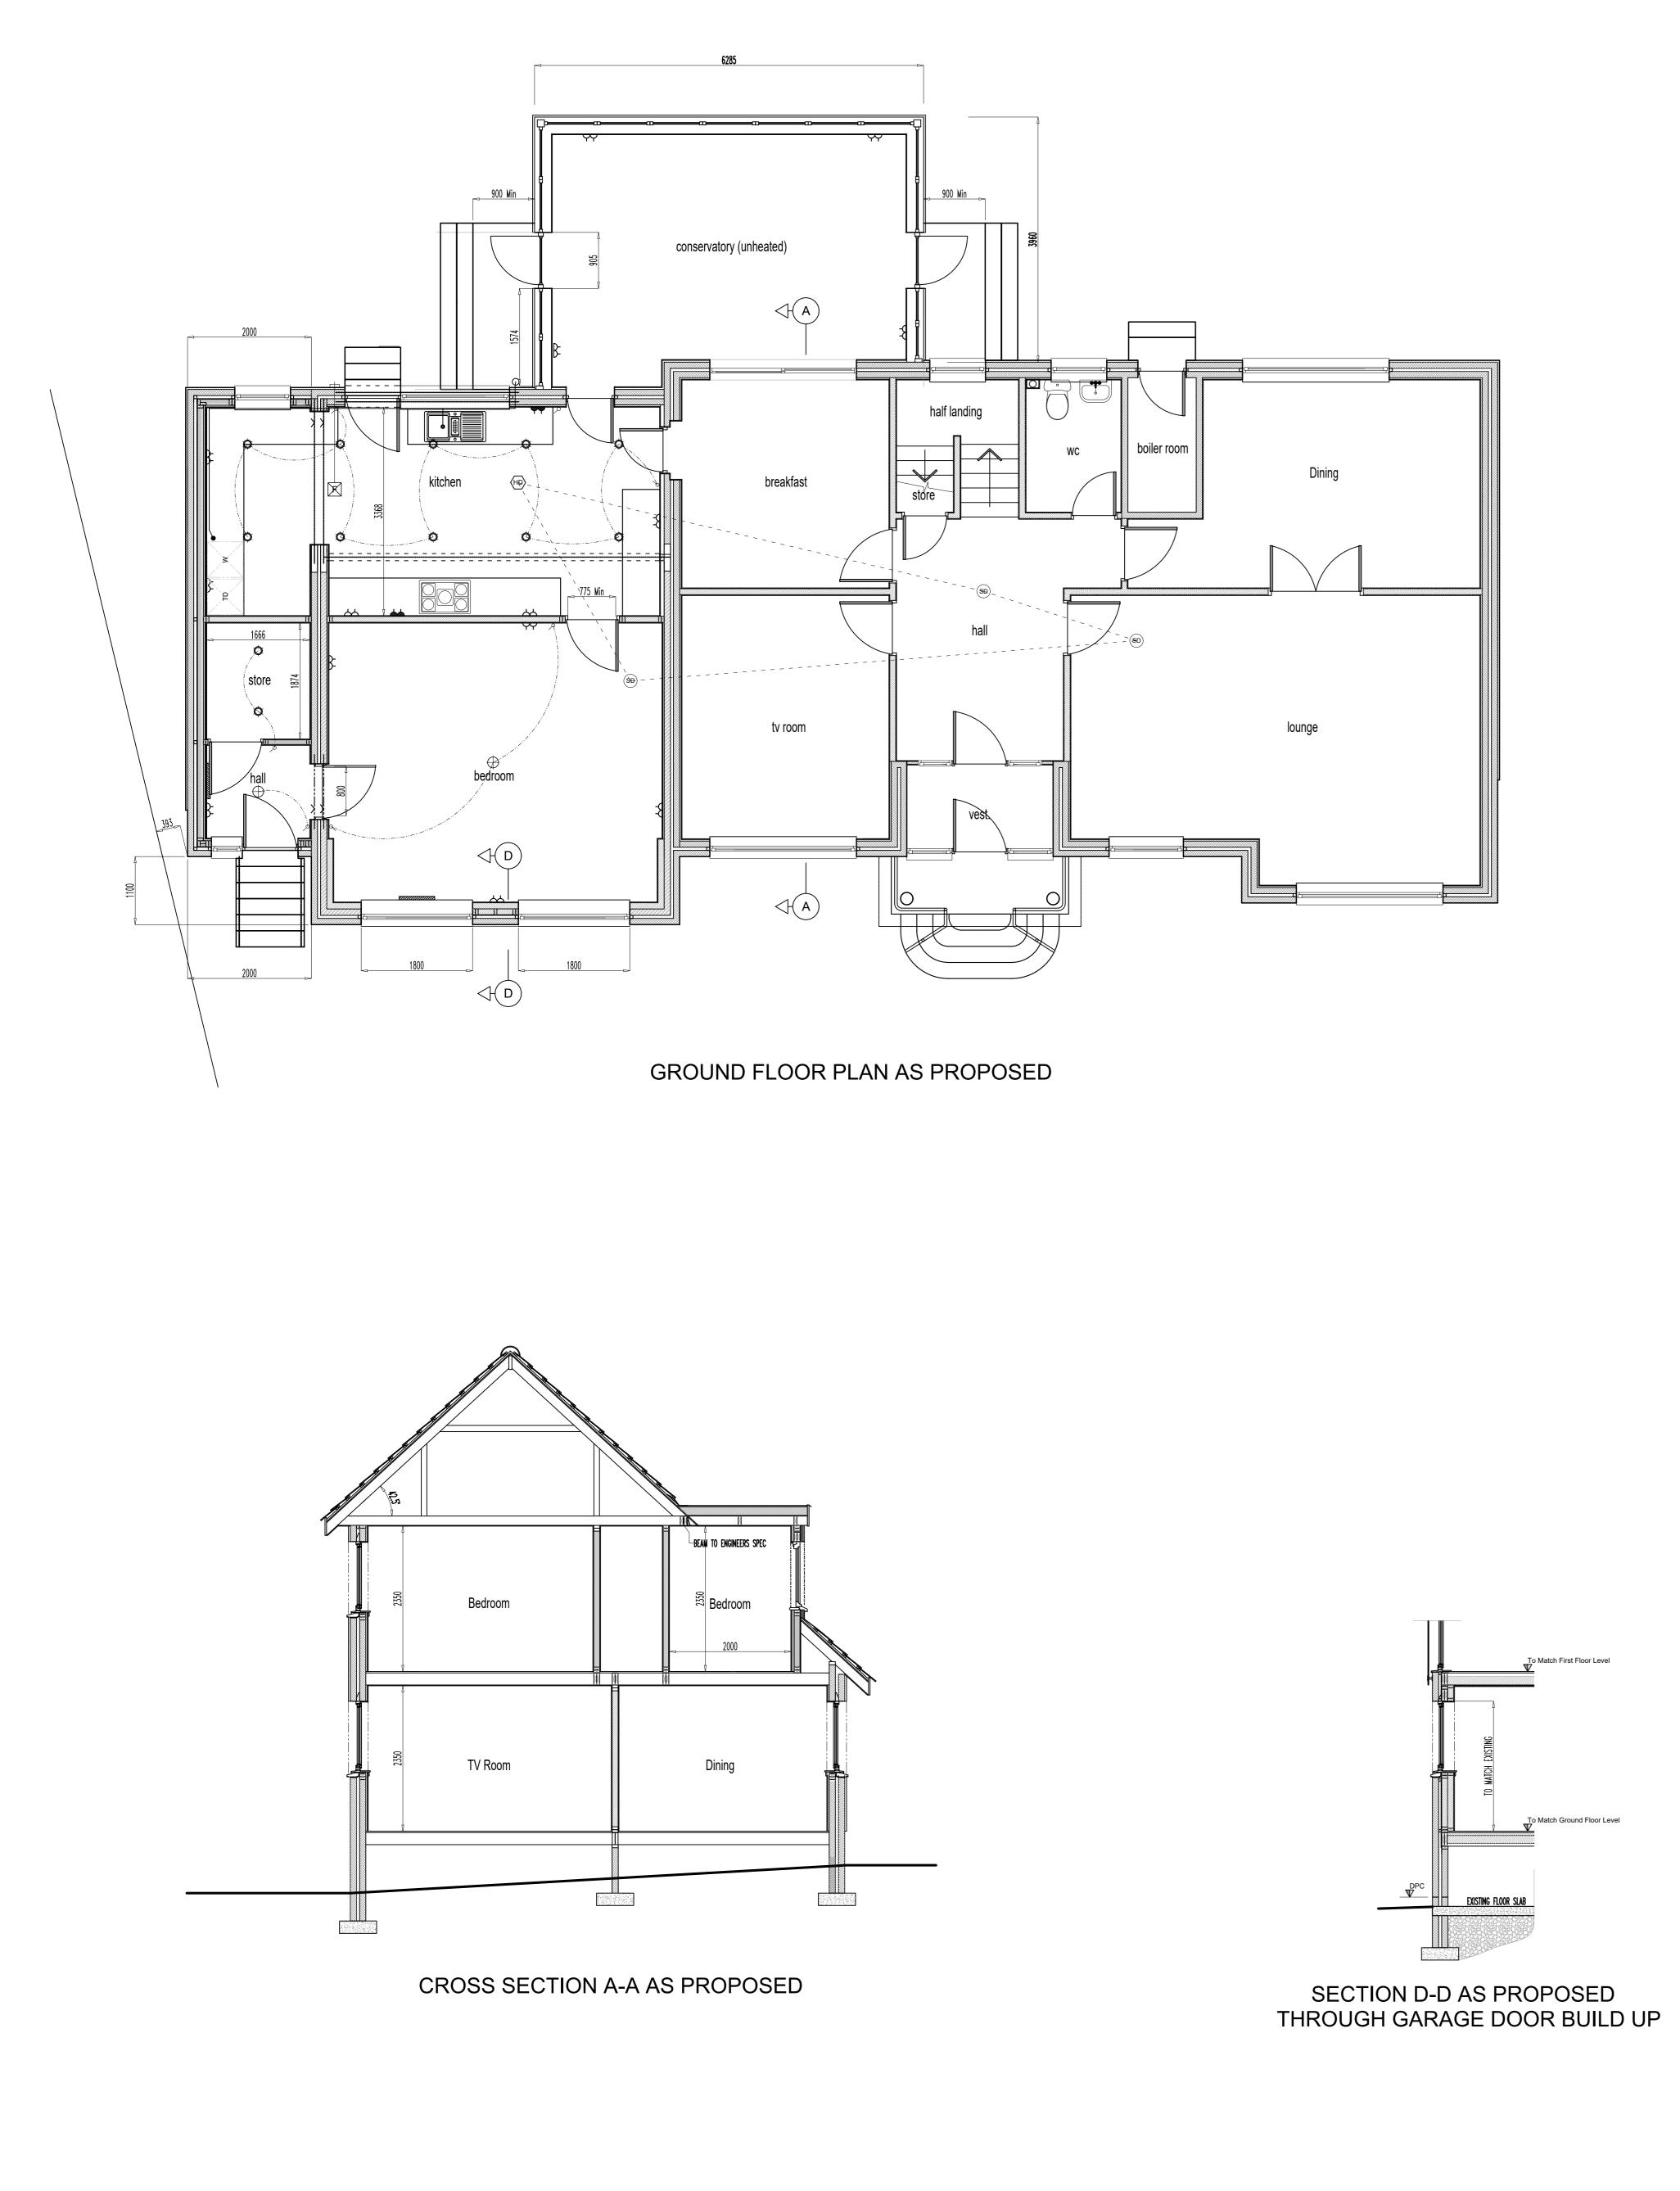

FIRST FLOOR PLAN AS PROPOSED

|                                                                                                                                                                                                                                                                                                                                                                                                                                                                                                            | Rev Date<br>Pal                                                                                                                                        | Deta<br>Ul Inne | ails<br>es Construction Desig<br>47 Agnew Avenue<br>Coatbridge<br>ML5 3QD | n   |
|------------------------------------------------------------------------------------------------------------------------------------------------------------------------------------------------------------------------------------------------------------------------------------------------------------------------------------------------------------------------------------------------------------------------------------------------------------------------------------------------------------|--------------------------------------------------------------------------------------------------------------------------------------------------------|-----------------|---------------------------------------------------------------------------|-----|
|                                                                                                                                                                                                                                                                                                                                                                                                                                                                                                            | 07762 562628<br>email : paulinnes62@outlook.com<br>Planning<br>Proposed Alterations At<br>5 Moorfoot Way<br>Bearsden<br>G61 4RL<br>For Mr & Mrs B.Mann |                 |                                                                           |     |
|                                                                                                                                                                                                                                                                                                                                                                                                                                                                                                            |                                                                                                                                                        |                 |                                                                           |     |
| 1:20-0 200mm 400mm 600mm 800mm 1000 1200 1400 1600 1800 2000   1:100-0 1m 2m 3m 4m 5m 6m 7m 8m 9m 10m   1:50-0 1m 2m 3m 4m 5m 5m 5m 5m   1:50-0 1m 2m 3m 4m 5m 5m 5m   1:50-0 100mm 200mm 30m 4m 5m 5m 5m   1:50-0 100mm 200mm 300mm 4m 5m 5m 50 500mm 500 | Scale<br>1:50                                                                                                                                          |                 | Drawn By<br>Paul M Innes                                                  |     |
|                                                                                                                                                                                                                                                                                                                                                                                                                                                                                                            | Date<br>14-03-2                                                                                                                                        | 4               | Drawing No.<br>240301 - P03                                               | Rev |