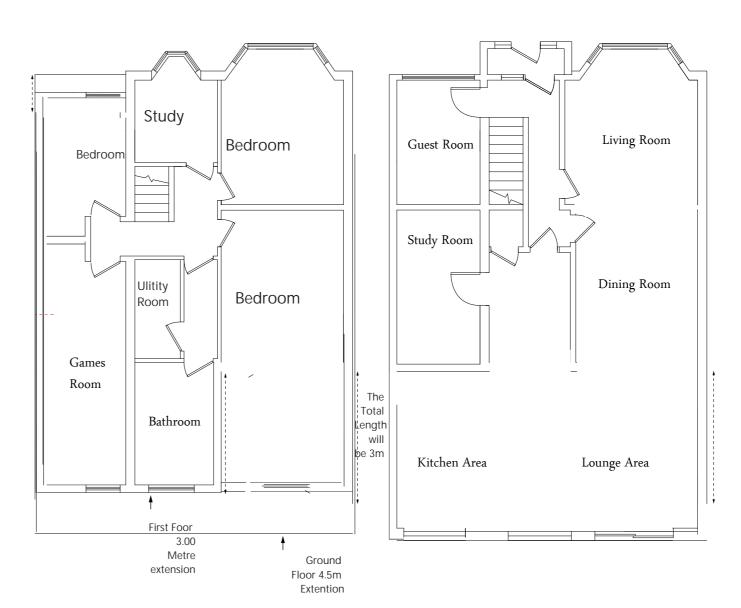

## Ground Floor

Sheet Name: Proposed Plan Drawing Project Site : Great North Way, Barnet, NW4 1HS Loft Plan First Floor First floor to be sit back 1 metre from Bedroom groundLiving Room Guest's gloor Three Master Bedroom Room Bedroom Bedroom Storage Six Study Room First floor to Dinning Area Utility be sit back Bedroom Bedroom Two 0.500mm Room Seven from neighbouring side Bedroom Total length Pitch start's here and the Five Total will be 3.00 roof will be tiles to length will be First floor 3.00 metres from match the surrounding Bathroom Metre Total length the rear wall building's 3.50 will be 3.00 extension Total length Lounge Area Kitchen Area Metres will be 3.50 metres from the rear wall Metres Ground floor First floor 3.00 | 3.50 Metre Ground floor | Metre extension 3.50 Metre extension extension