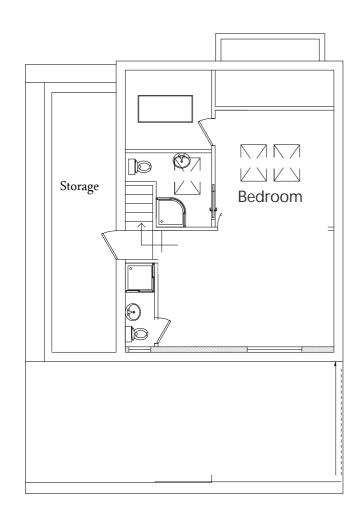

## Ground Floor

Sheet Name: Proposed Plan Drawing Project Site : Great North Way, Barnet, NW4 1HS Loft Plan First Floor First floor to be sit back 1 metre from Bedroom groundLiving Room Guest's gloor Three Master Bedroom Room Bedroom Bedroom Storage Six Study Room First floor to Dinning Area Utility be sit back Bedroom Bedroom Two 0.500mm Room Seven from neighbouring side Bedroom Total length Pitch start's here and the Five Total will be 3.00 roof will be tiles to length will be First floor 3.00 metres from match the surrounding Bathroom Metre Total length the rear wall building's 3.50 will be 3.00 extension Total length Lounge Area Kitchen Area Metres will be 3.50 metres from the rear wall Metres Ground floor First floor 3.00 | 3.50 Metre Ground floor | Metre extension 3.50 Metre extension extension