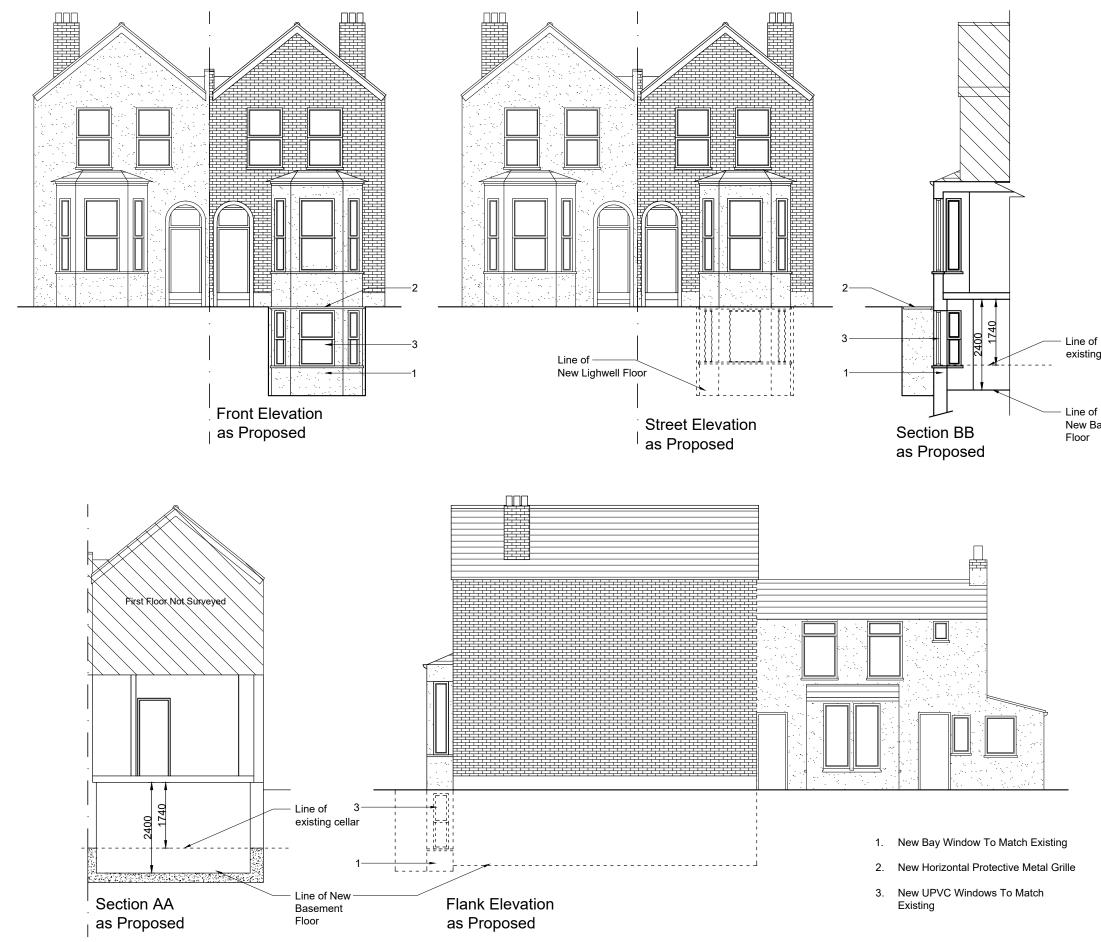

|      | Issue:                                                                |                  |              |
|------|-----------------------------------------------------------------------|------------------|--------------|
|      | PLANN                                                                 | IN               | G            |
|      | Revision:                                                             |                  |              |
|      |                                                                       |                  |              |
|      |                                                                       |                  |              |
|      |                                                                       |                  |              |
| llar |                                                                       |                  |              |
| ment |                                                                       |                  |              |
|      | 0mm 20mm<br>0m 2m<br>SCALE BAR - 1:1                                  | 40mm<br>4m<br>00 |              |
|      | CGARCHIT<br>36 Cannon Hill, London, I<br>Tel: 020 8449 5100   Fax: 02 | N14 6LG          | ;            |
|      | <sup>Client:</sup><br>Marvel Property Developments Ltd.               |                  |              |
|      | <sup>Site:</sup><br>57 Glenthorne Road<br>London<br>N11 3HU           |                  |              |
|      | Title:<br>Elevations and Section<br>as Proposed                       | l                |              |
|      | <sup>Scale:</sup> 1:100 @ A3<br><sup>Date:</sup> Apr. 2024            | Drawn:<br>AK     | Drawn:<br>CG |
| 1    | Drg. No.                                                              | Rev.             |              |
|      | 1619/25                                                               | #                |              |