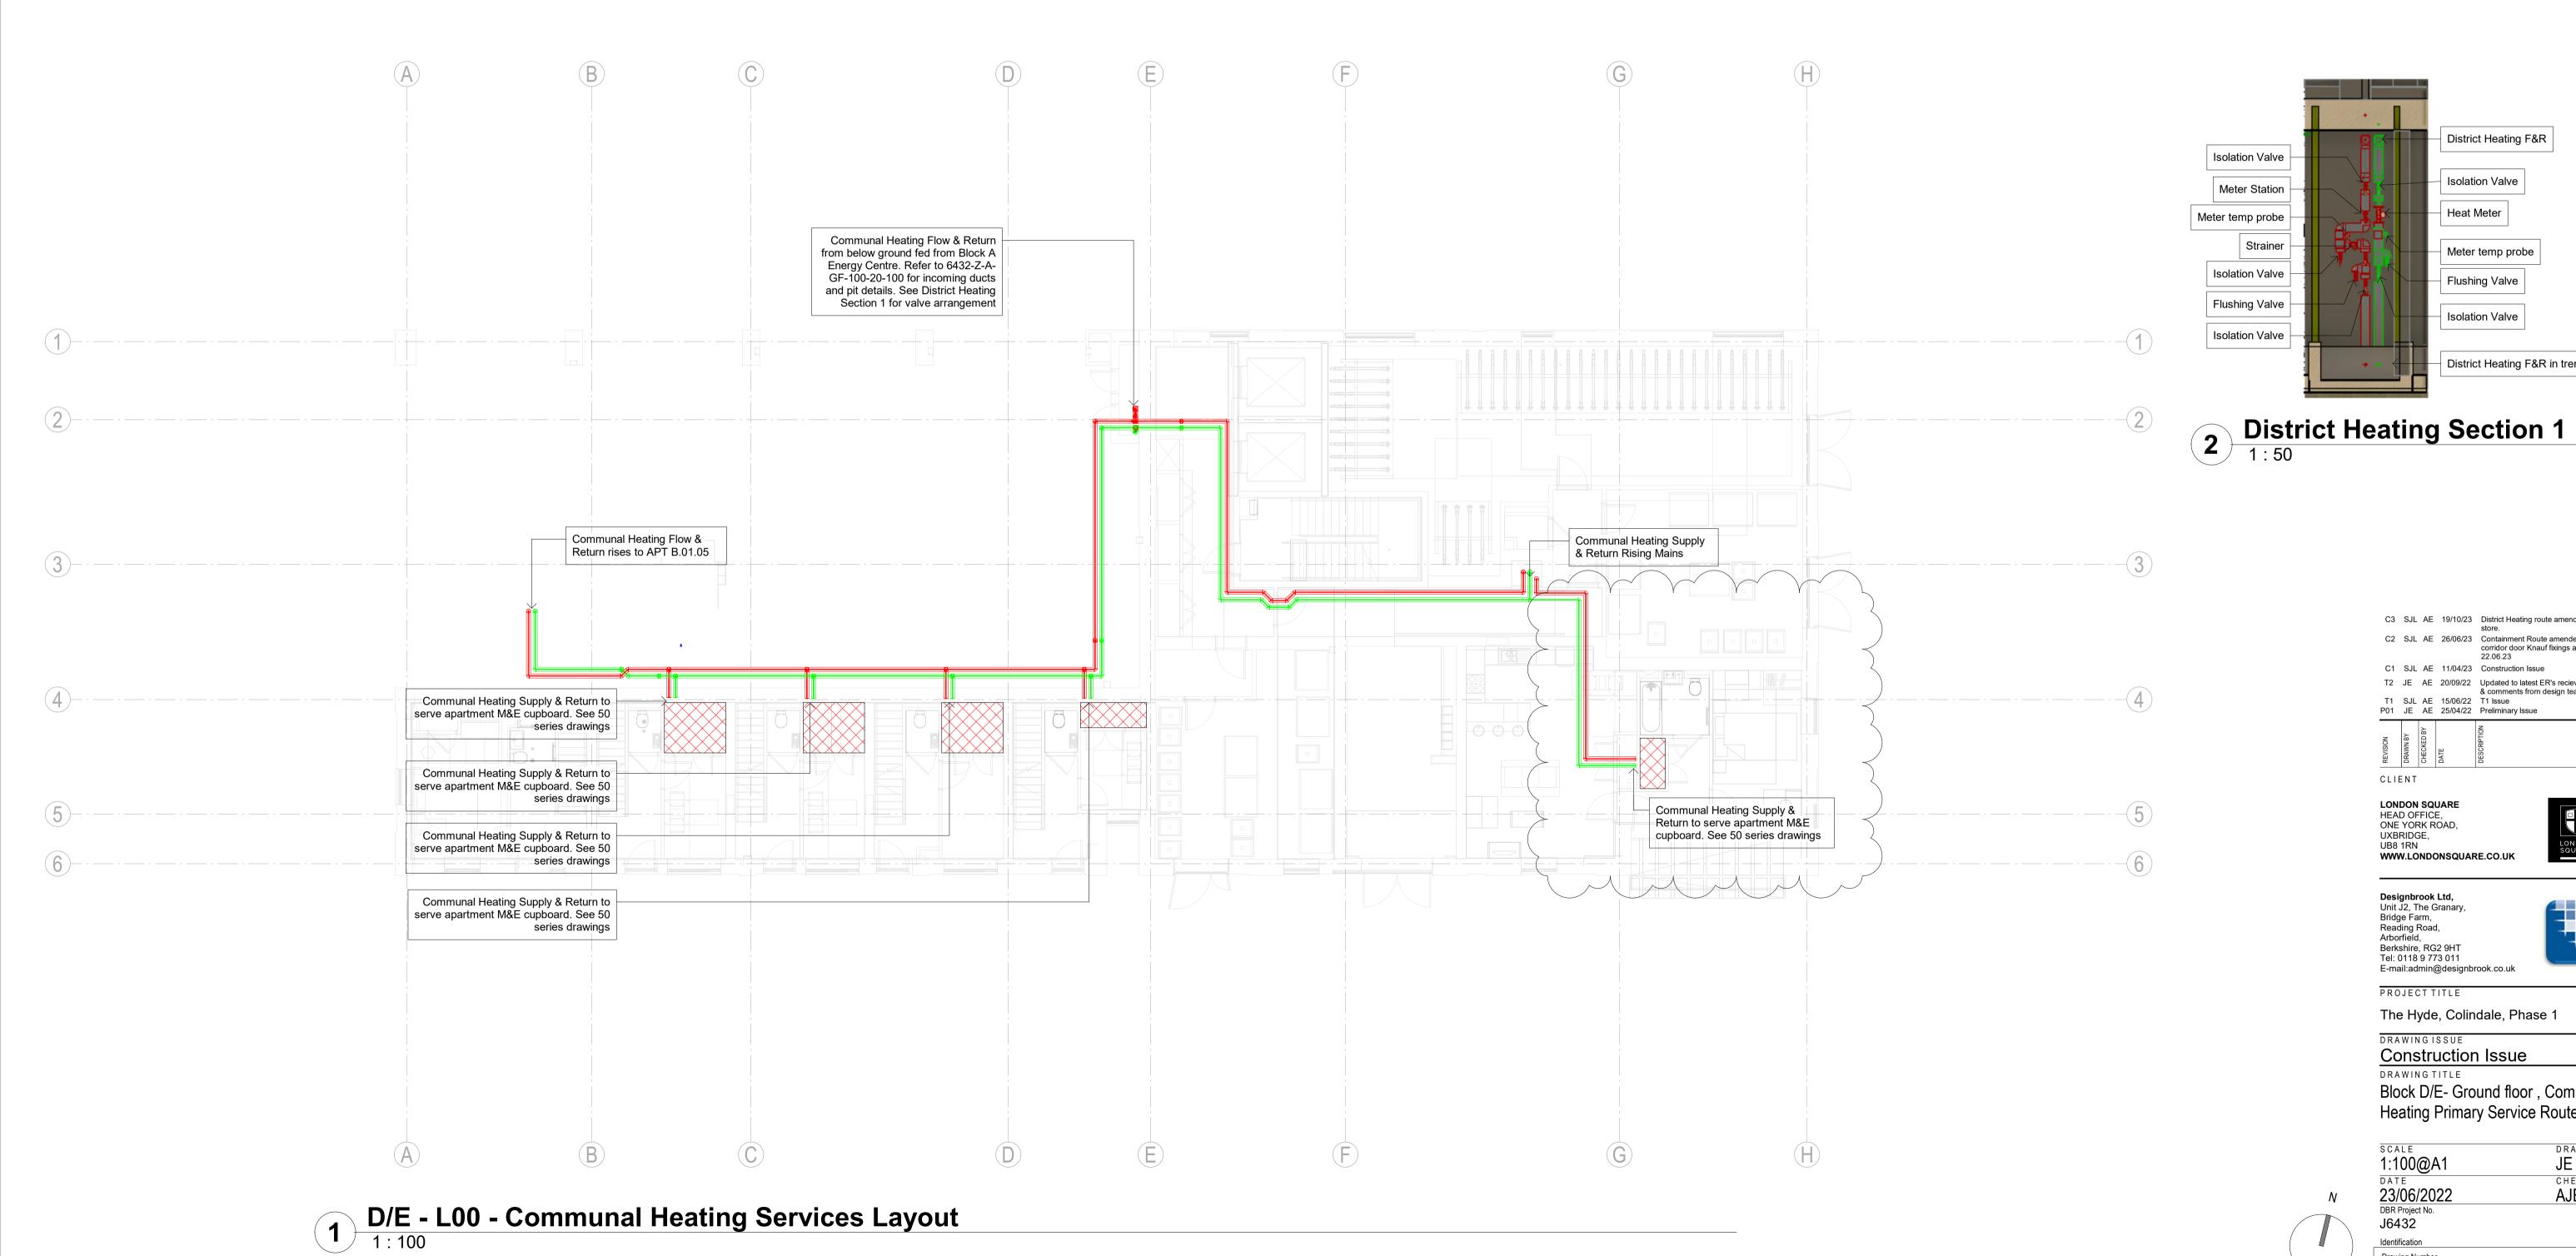

For Communal Heating Plantroom & Roof Layout refer to drg: 6432-M-A-01-100-56-100 6432-M-A-16-100-56-100

District Heating Flow

District Heating Return

= M&E Cupboard Area, Refer to 50 Series for HIU position.

THE CONTRACTOR SHALL NOT INSTALL TO THIS DRAWING.

Sheet Notes:

Block D/E - Key Plan

District Heating F&R

Isolation Valve

Meter temp probe

Flushing Valve

Isolation Valve

District Heating F&R in trench

C3 SJL AE 19/10/23 District Heating route amended to avoid Bin

C1 SJL AE 11/04/23 Construction Issue

T1 SJL AE 15/06/22 T1 Issue
P01 JE AE 25/04/22 Preliminary Issue

CLIENT

**LONDON SQUARE** 