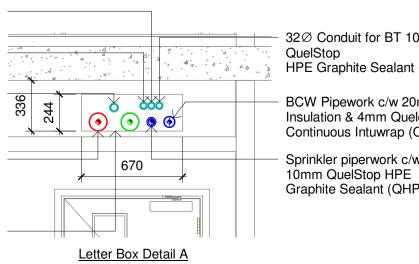

32Ø Conduit for TV 10mm QuelStop HPE Graphite Sealant (QHPE310) 32Ø Conduit for Access Control 10mm QuelStop HPE Graphite Sealant (QHPE310)

40Ø Conduit for Submain 10mm QuelStop HPE Graphite Sealant (QHPE310)

> District Heating pipework F&R c/w 40mm Insulation & 4mm Quelcoil Continuous Intuwrap (QUELCOIL)

QuelStop Fire Batt (QB50D)

- 32Ø Conduit for BT 10mm HPE Graphite Sealant (QHPE310)

BCW Pipework c/w 20mm Insulation & 4mm Quelcoil Continuous Intuwrap (QUELCOIL) Sprinkler piperwork c/w