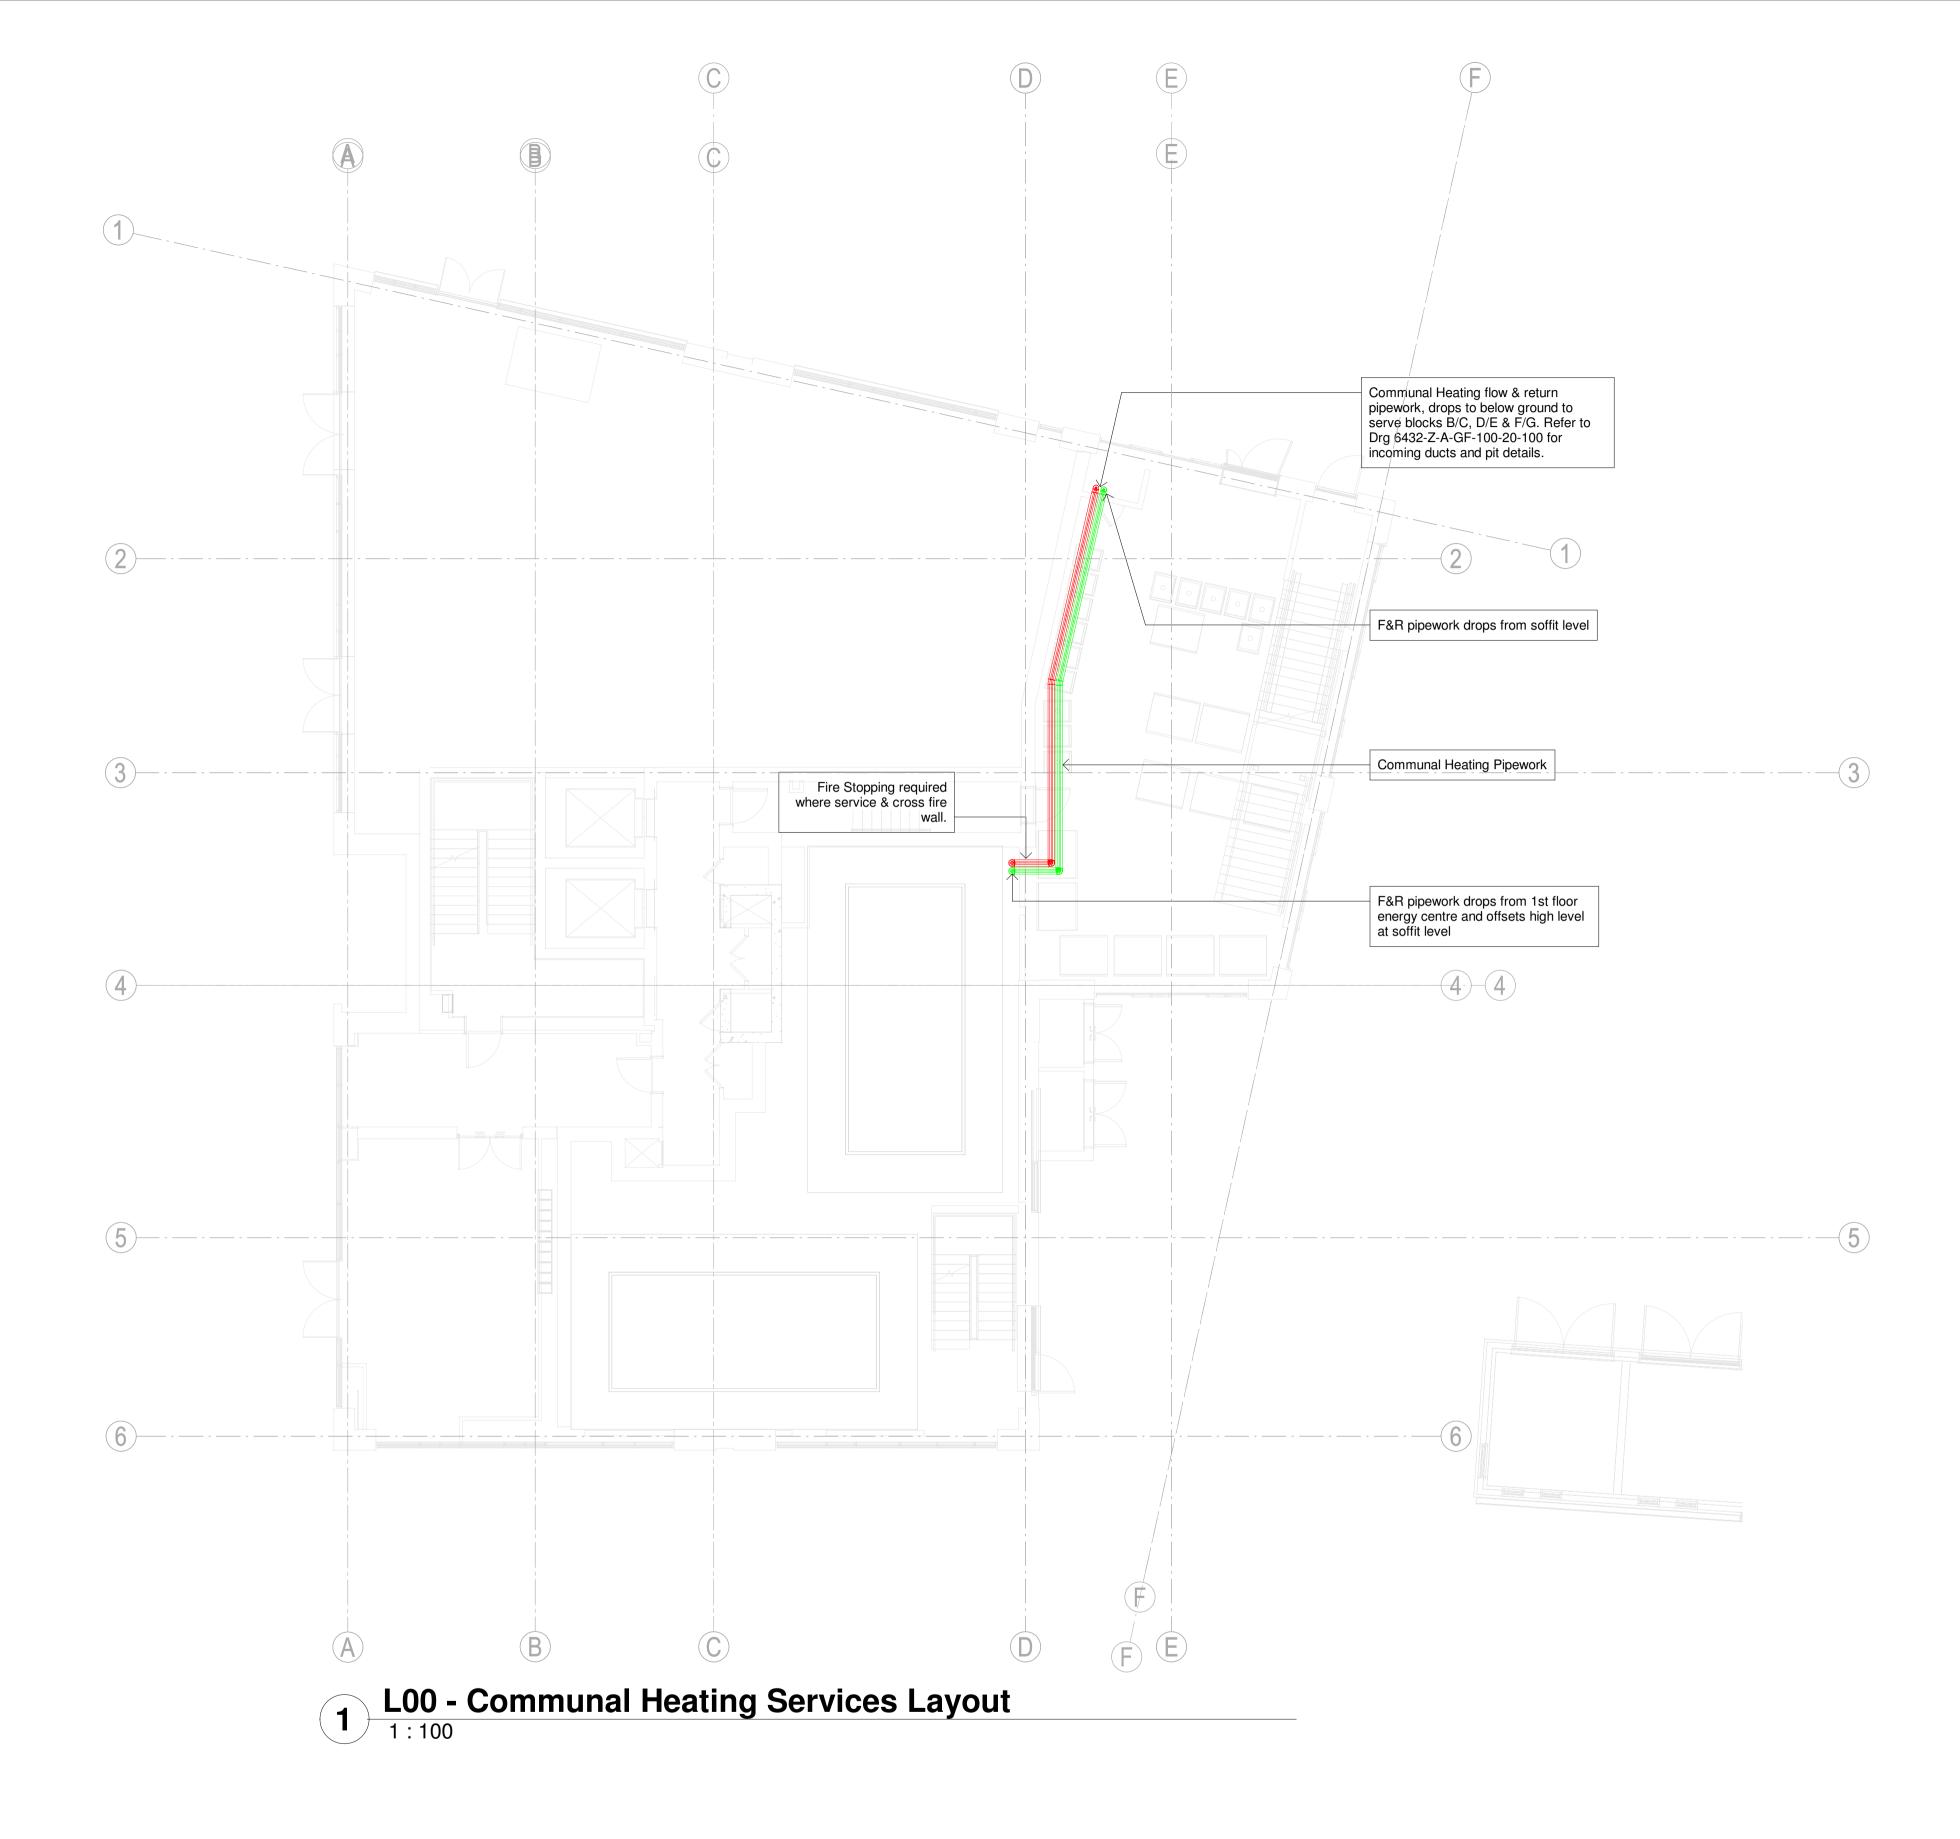

## Communal Heating Notes

This drawing shall be read in conjunction with all other drawings and specifications

For Notes, Details refer to the following drawings: 6432-M-Z-M-000-50-900 6432-M-Z-M-000-50-901

For Communal Heating Schematics refer to the following drawings: 6432-M-A-M-700-56-700 6432-M-A-M-700-56-701 6432-M-BC-M-700-56-702 6432-M-DE-M-700-56-703 6432-M-FG-M-700-56-704

For Communal Heating Equipment Schedules refer to the following: 6432-M-A-ZZ-600-07-130

For Communal Heating Plantroom & Roof Layout refer to drg: 6432-M-A-01-100-56-100 6432-M-A-16-100-56-100

District Heating Flow

District Heating Return

\_\_\_\_\_

= M&E Cupboard Area, Refer to 50 Series for HIU position.

PROJECT TITLE

The Hyde, Colindale, Phase 1

DRAWINGISSUE **Construction Issue** DRAWINGTITLE Block A - Ground Floor, Communal Heating Primary Service Routes

| SCALE                  | DRAWN       |
|------------------------|-------------|
| 1:100@A1               | JE          |
| DATE                   | CHECKED     |
| 25/04/2022             | AJE         |
| DBR Project No.        |             |
| J6432                  |             |
| Identification         | Sheet Numbe |
| Drawing Number         | Rev         |
| -                      | 0           |
| 6432-M-A-00-100-56-100 | C           |