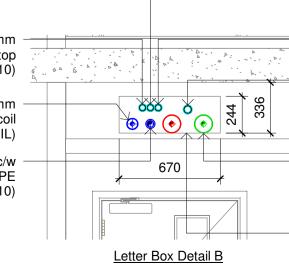

32Ø Conduit for TV 10mm QuelStop HPE Graphite Sealant (QHPE310) ■ 32Ø Conduit for Access Control 10mm QuelStop HPE Graphite Sealant (QHPE310)

40Ø Conduit for Submain 10mm QuelStop HPE Graphite Sealant (QHPE310)

District Heating pipework F&R c/w 40mm Insulation & 4mm Quelcoil Continuous Intuwrap (QUELCOIL)

QuelStop Fire Batt (QB50D)

5