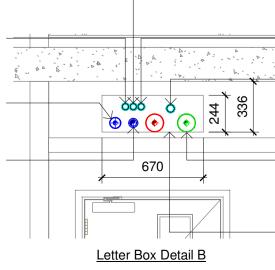

10mm QuelStop HPE Graphite Sealant (QHPE310)

32Ø Conduit for BT 10mm -QuelStop HPE Graphite Sealant (QHPE310)

BCW Pipework c/w 20mm Insulation & 4mm Quelcoil Continuous Intuwrap (QUELCOIL) Sprinkler piperwork c/w 10mm QuelStop HPE Graphite Sealant (QHPE310)

32Ø Conduit for TV 10mm QuelStop HPE Graphite Sealant (QHPE310) 32Ø Conduit for Access Control 10mm QuelStop HPE Graphite Sealant (QHPE310)  $40 \oslash$  Conduit for Submain 10mm QuelStop HPE Graphite Sealant (QHPE310)