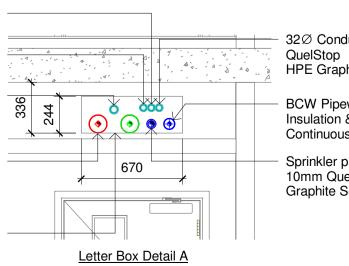

> District Heating pipework F&R c/w 40mm Insulation & 4mm Quelcoil Continuous Intuwrap (QUELCOIL)

QuelStop Fire Batt (QB50D)

- 32Ø Conduit for BT 10mm HPE Graphite Sealant (QHPE310)

BCW Pipework c/w 20mm Insulation & 4mm Quelcoil Continuous Intuwrap (QUELCOIL) Sprinkler piperwork c/w

10mm QuelStop HPE Graphite Sealant (QHPE310)

32Ø Conduit for BT 10mm -QuelStop HPE Graphite Sealant (QHPE310)

BCW Pipework c/w 20mm Insulation & 4mm Quelcoil Continuous Intuwrap (QUELCOIL) Sprinkler piperwork c/w 10mm QuelStop HPE Graphite Sealant (QHPE310)

32Ø Conduit for TV 10mm QuelStop HPE Graphite Sealant (QHPE310) 32Ø Conduit for Access Control 10mm QuelStop HPE Graphite Sealant (QHPE310)  $40 \oslash$  Conduit for Submain 10mm QuelStop HPE Graphite Sealant (QHPE310)

District Heating pipework F&R c/w 40mm Insulation & 4mm Quelcoil Continuous Intuwrap (QUELCOIL)

QuelStop Fire Batt (QB50D)

5

5

Sheet Notes:

This drawing is the property of Designbrook Ltd and as such may not be copied or communicated to a third party without written authorisation.