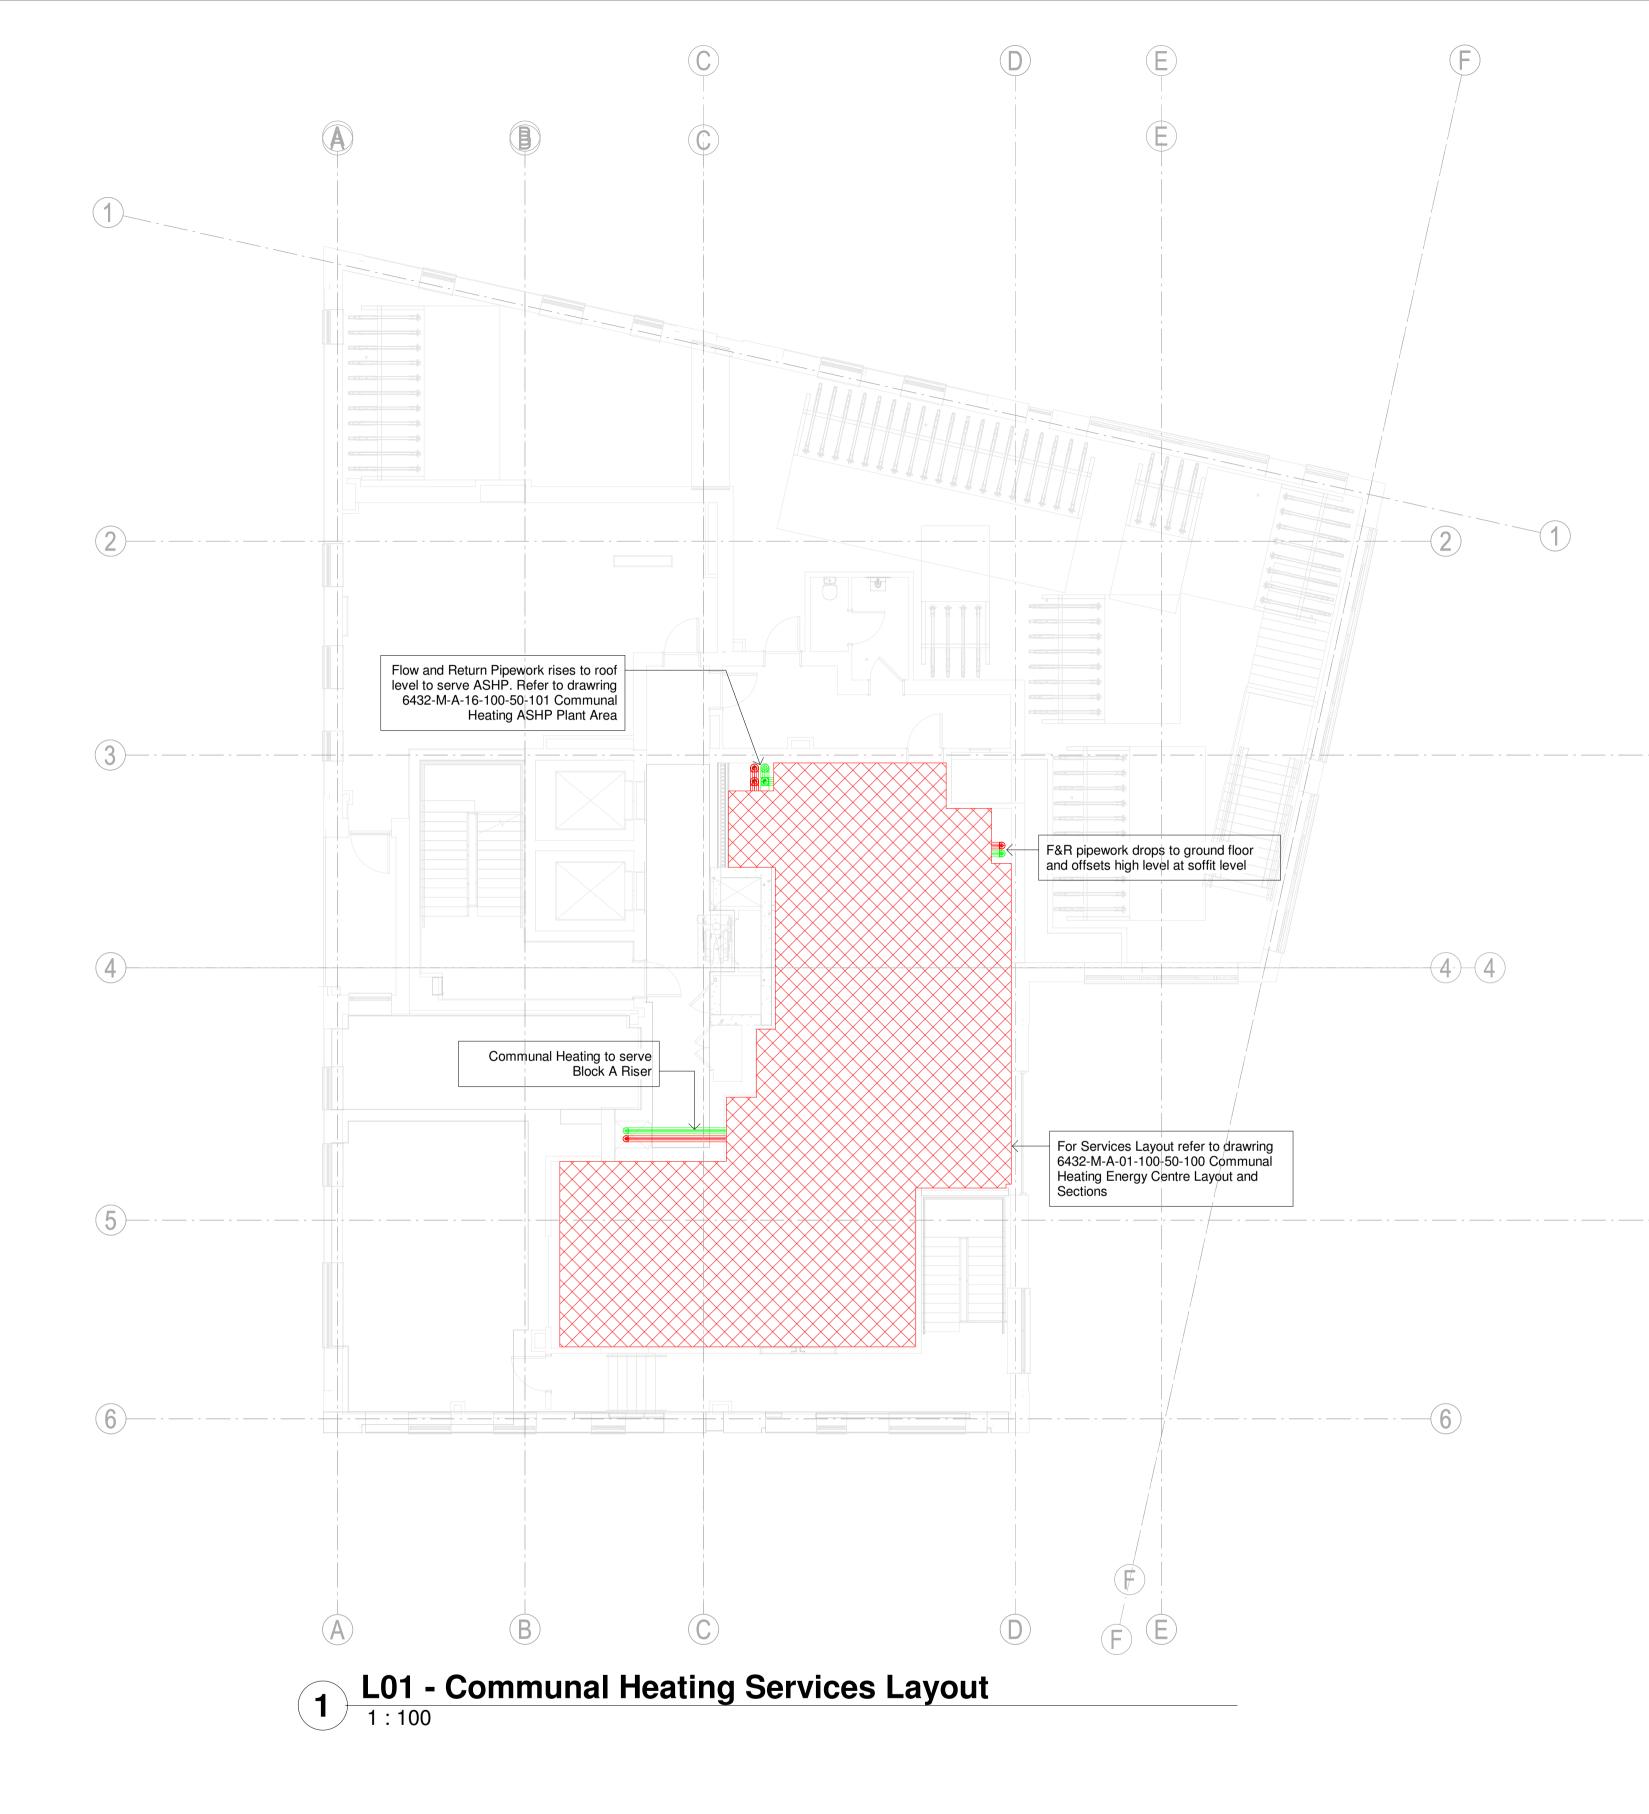

## For Communal Heating Equipment Schedules refer to the following: 6432-M-A-ZZ-600-07-130

For Communal Heating Plantroom & Roof Layout refer to drg: 6432-M-A-01-100-56-100 6432-M-A-16-100-56-100

District Heating Flow

**District Heating Return** 

= M&E Cupboard Area, Refer to 50 Series for HIU position.

32Ø Conduit for TV 10mm QuelStop HPE Graphite Sealant (QHPE310) 32Ø Conduit for Access Control 10mm QuelStop HPE Graphite Sealant (QHPE310) 40Ø Conduit for Submain 10mm QuelStop HPE Graphite Sealant (QHPE310)

> District Heating pipework F&R c/w 40mm Insulation & 4mm Quelcoil Continuous Intuwrap (QUELCOIL)

QuelStop Fire Batt (QB50D)

- 32Ø Conduit for BT 10mm HPE Graphite Sealant (QHPE310)

BCW Pipework c/w 20mm Insulation & 4mm Quelcoil Continuous Intuwrap (QUELCOIL) Sprinkler piperwork c/w