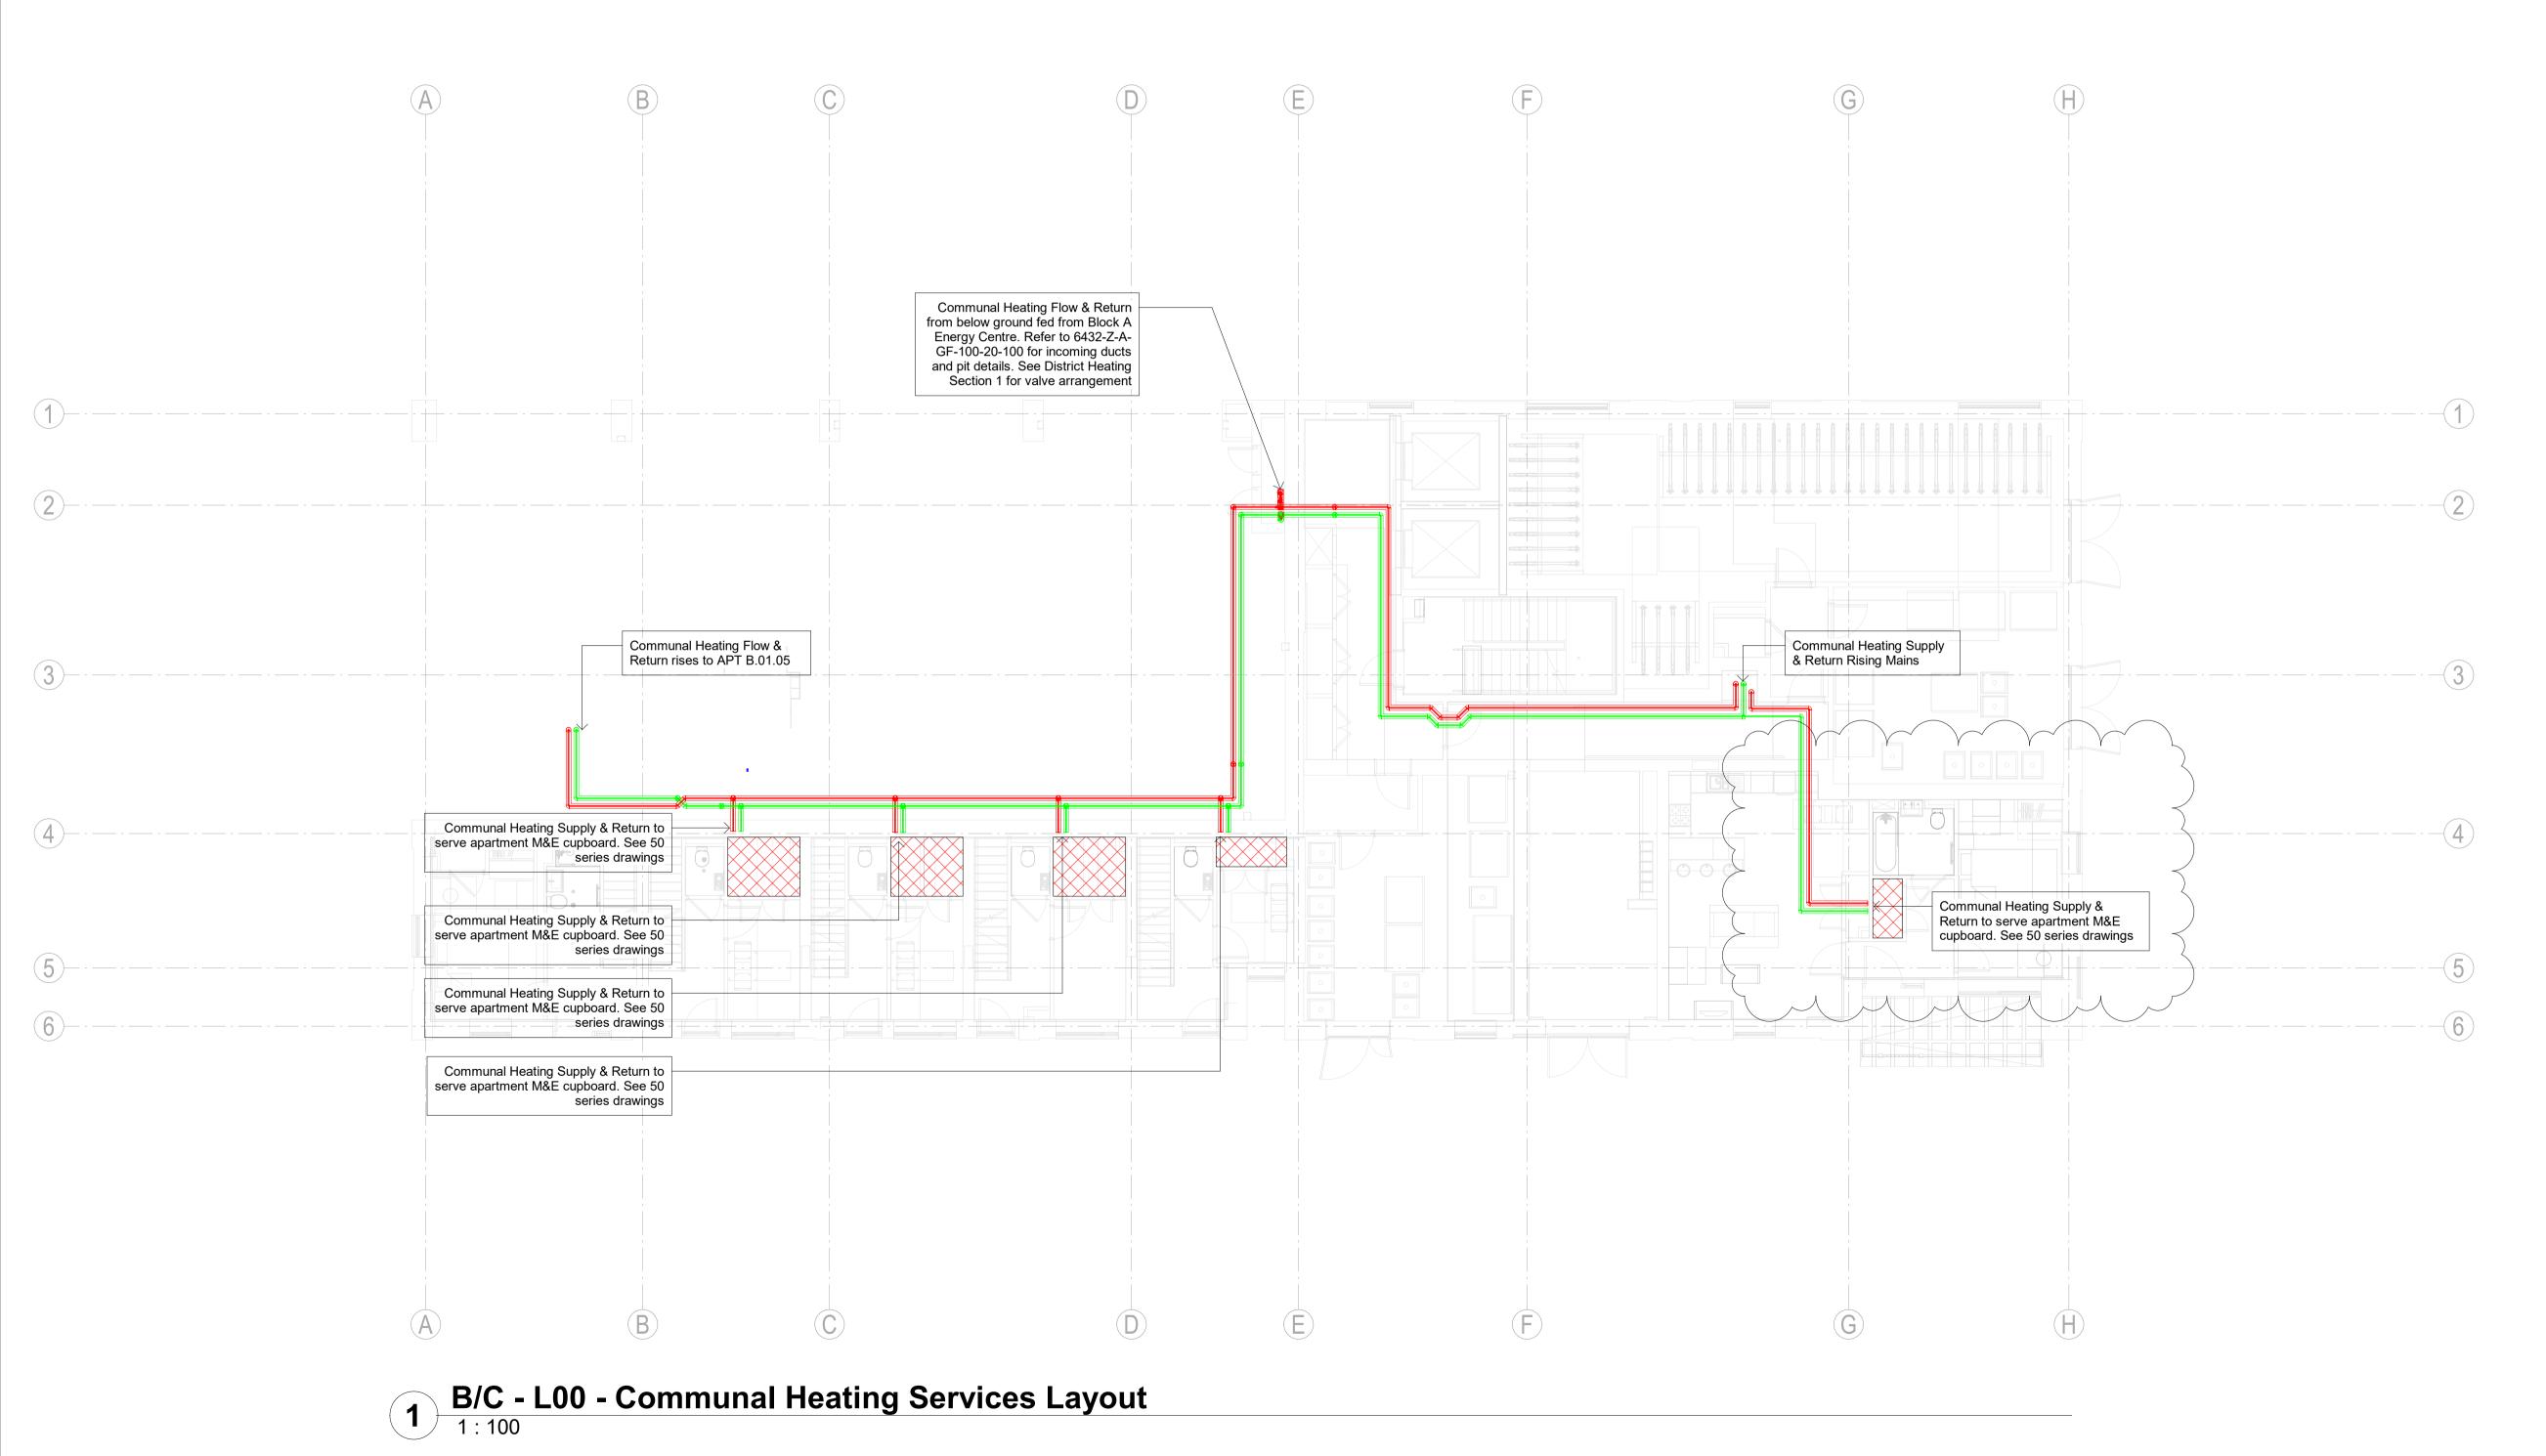

For Communal Heating Equipment Schedules refer to the following: 6432-M-A-ZZ-600-07-130

For Communal Heating Plantroom & Roof Layout refer to drg: 6432-M-A-01-100-56-100

6432-M-A-16-100-56-100 District Heating Flow

District Heating Return

= M&E Cupboard Area, Refer to 50 Series for HIU position.

This drawing shall be read in conjunction with all other drawings and specifications

32Ø Conduit for TV 10mm QuelStop HPE Graphite Sealant (QHPE310) 32Ø Conduit for Access Control 10mm − 32Ø Conduit for BT 10mm QuelStop QuelStop HPE Graphite Sealant (QHPE310) HPE Graphite Sealant (QHPE310) 40∅ Conduit for Submain 10mm QuelStop HPE Graphite Sealant (QHPE310) BCW Pipework c/w 20mm Insulation & 4mm Quelcoil Continuous Intuwrap (QUELCOIL) District Heating pipework F&R Sprinkler piperwork c/w 670 c/w 40mm Insulation & 4mm 10mm QuelStop HPE Quelcoil Continuous Intuwrap Graphite Sealant (QHPE310) (QUELCOIL) QuelStop Fire Batt (QB50D) Letter Box Detail A

Construction Issue DRAWING TITLE

Block B/C- Ground floor, Communal Heating Primary Service Routes

DRAWN JE 1:100@A1 CHECKED 23/06/2022 AJE DBR Project No. J6432 Identification Sheet Number

Drawing Number