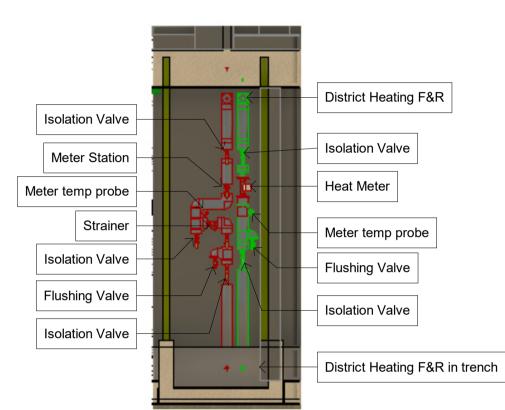

## **District Heating Section 1**

C3 SJL AE 19/10/23 District Heating route amended to avoid Bin C2 SJL AE 26/06/23 Containment Route amended to avoid corridor door Knauf fixings as per meeting 22.06.23 C1 SJL AE 11/04/23 Construction Issue