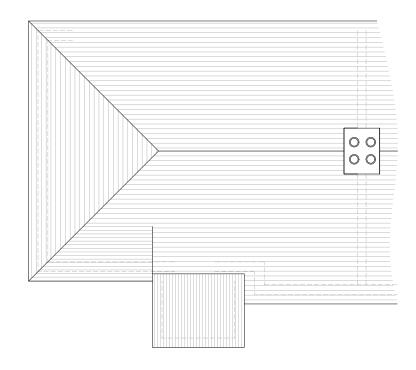

Roof plan | existing

| Client          | Mr J Haskell                                                         | Drawn/checked    | Rudi                      |
|-----------------|----------------------------------------------------------------------|------------------|---------------------------|
|                 |                                                                      | Date             | February 2023             |
|                 | Chichester, West Sussex, PO20 8AT                                    | Scale and paper  | 1:100 @ A3                |
|                 | 12 Russell Road, West Wittering,                                     | Drawing No & Rev | C9/0238/03B               |
| Project/Address | Outbuilding & Extensions                                             | Drawing Name     | Roof Plans                |
| M) 077          | 22 379302 E)rudi.design.co@gmai                                      | il.com w         | )cloud9designstudio.co.uk |
|                 | CLOUD9 DES                                                           | IGN ST           | ud:0 🕻                    |
|                 |                                                                      |                  |                           |
|                 | ights added 22-04-2024<br>ision and main roof alterations added 06-0 | 04-2024          |                           |
|                 |                                                                      |                  |                           |