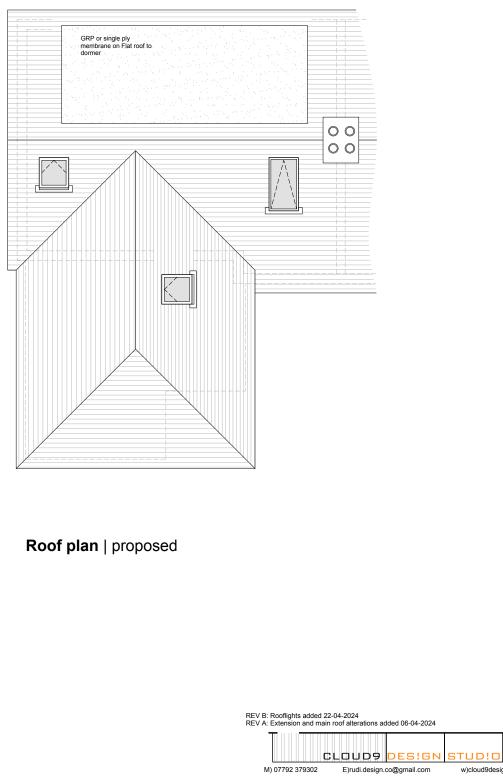

Roof plan | existing

| Client          | Mr J Haskell                                                         | Drawn/checked    | Rudi                      |
|-----------------|----------------------------------------------------------------------|------------------|---------------------------|
|                 |                                                                      | Date             | February 2023             |
|                 | Chichester, West Sussex, PO20 8AT                                    | Scale and paper  | 1:100 @ A3                |
|                 | 12 Russell Road, West Wittering,                                     | Drawing No & Rev | C9/0238/03B               |
| Project/Address | Outbuilding & Extensions                                             | Drawing Name     | Roof Plans                |
| M) 077          | 22 379302 E)rudi.design.co@gmai                                      | il.com w         | )cloud9designstudio.co.uk |
|                 | CLOUD9 DES                                                           | IGN ST           | ud:0 🕻                    |
|                 |                                                                      |                  |                           |
|                 | ights added 22-04-2024<br>ision and main roof alterations added 06-0 | 04-2024          |                           |
|                 |                                                                      |                  |                           |