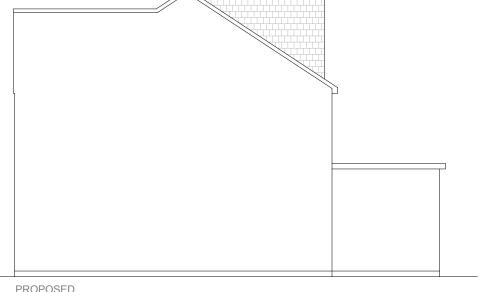

Velux Window to be installed as per manufacturer specification, not projected more than 150mm from the plane of roof slope

PROPOSED FRONT ELEVATION 1:100

PROPOSED SIDE ELEVATION 1:100

PROPOSED REAR ELEVATION 1:100

PROPOSED EXTERNAL FINISH MATERIALS TO MATCH EXISTING EXTERNAL FINISH MATERIALS.

| TITLE                  | SCALE    | DWG NO.  | PROJECT                                                                          | REVISION |  | DATE    |  |
|------------------------|----------|----------|----------------------------------------------------------------------------------|----------|--|---------|--|
| Proposed<br>Elevations | 1/100@A3 | 069 - 04 | 7 Dean and Chapter Cottages<br>Red Street<br>Southfleet<br>Gravesend<br>DA13 9QG |          |  | 04.2024 |  |