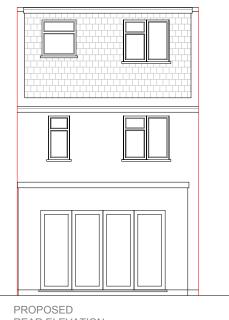

Velux Window to be installed as per manufacturer specification, not projected more than 150mm from the plane of roof slope

PROPOSED FRONT ELEVATION 1:100

PROPOSED SIDE ELEVATION 1:100

PROPOSED REAR ELEVATION 1:100

PROPOSED EXTERNAL FINISH MATERIALS TO MATCH EXISTING EXTERNAL FINISH MATERIALS.

| TITLE                  | SCALE    | DWG NO.  | PROJECT                                                                          | REVISION |  | DATE    |  |
|------------------------|----------|----------|----------------------------------------------------------------------------------|----------|--|---------|--|
| Proposed<br>Elevations | 1/100@A3 | 069 - 04 | 7 Dean and Chapter Cottages<br>Red Street<br>Southfleet<br>Gravesend<br>DA13 9QG |          |  | 04.2024 |  |