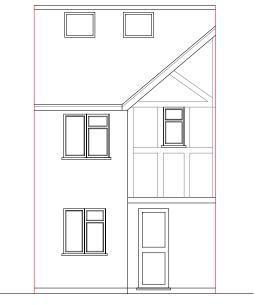

Velux Window to be installed as per manufacturer specification, not projected more than 150mm from the plane of roof slope

PROPOSED FRONT ELEVATION 1:100

PROPOSED SIDE ELEVATION 1:100

PROPOSED REAR ELEVATION 1:100

PROPOSED EXTERNAL FINISH MATERIALS TO MATCH EXISTING EXTERNAL FINISH MATERIALS.

| TITLE                  | SCALE    | DWG NO.  | PROJECT                                                                          | REVISION |  | DATE    |  |
|------------------------|----------|----------|----------------------------------------------------------------------------------|----------|--|---------|--|
| Proposed<br>Elevations | 1/100@A3 | 069 - 04 | 7 Dean and Chapter Cottages<br>Red Street<br>Southfleet<br>Gravesend<br>DA13 9QG |          |  | 04.2024 |  |