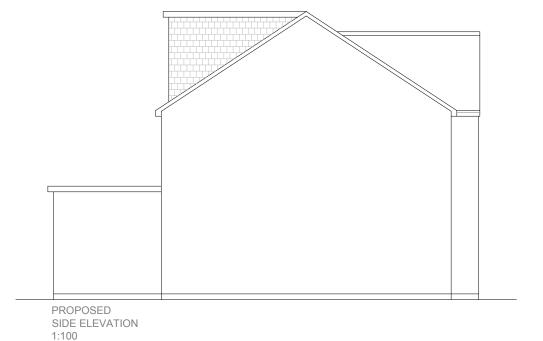

Velux Window to be installed as per manufacturer specification, not projected more than 150mm from the plane of roof slope

PROPOSED FRONT ELEVATION 1:100

PROPOSED SIDE ELEVATION 1:100

PROPOSED REAR ELEVATION 1:100

PROPOSED EXTERNAL FINISH MATERIALS TO MATCH EXISTING EXTERNAL FINISH MATERIALS.

| TITLE                  | SCALE    | DWG NO.  | PROJECT                                                                          | REVISION |  | DATE    |  |
|------------------------|----------|----------|----------------------------------------------------------------------------------|----------|--|---------|--|
| Proposed<br>Elevations | 1/100@A3 | 069 - 04 | 7 Dean and Chapter Cottages<br>Red Street<br>Southfleet<br>Gravesend<br>DA13 9QG |          |  | 04.2024 |  |