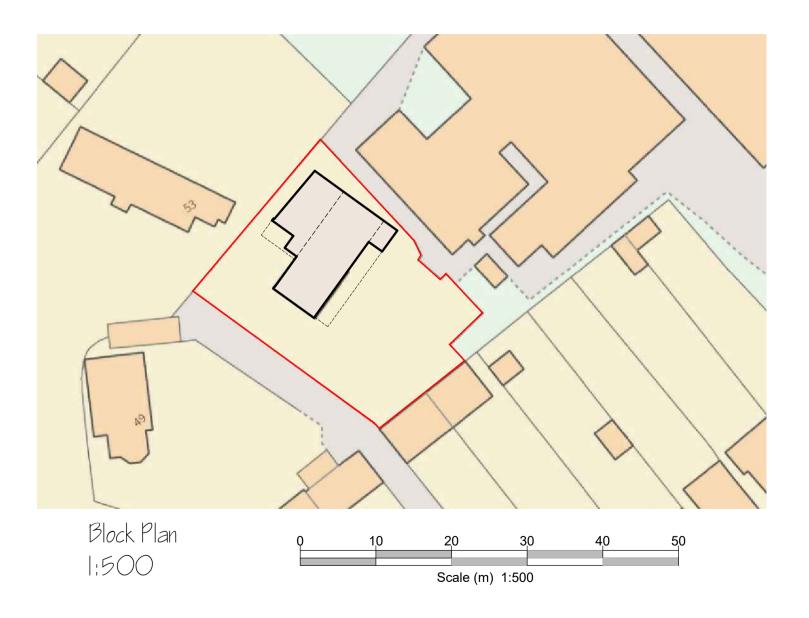

Pavicion

Inh tit

Alterations

tı

51 St Georges Road Sandwich

for

Mr and Mrs A Waite

Drawing tit

BLOCK PLAN

ı

duncan+graham

Scale 1 : 1250

Date April 2024

pg .

<sup>0b no</sup> **24.004** 

Dwg no O