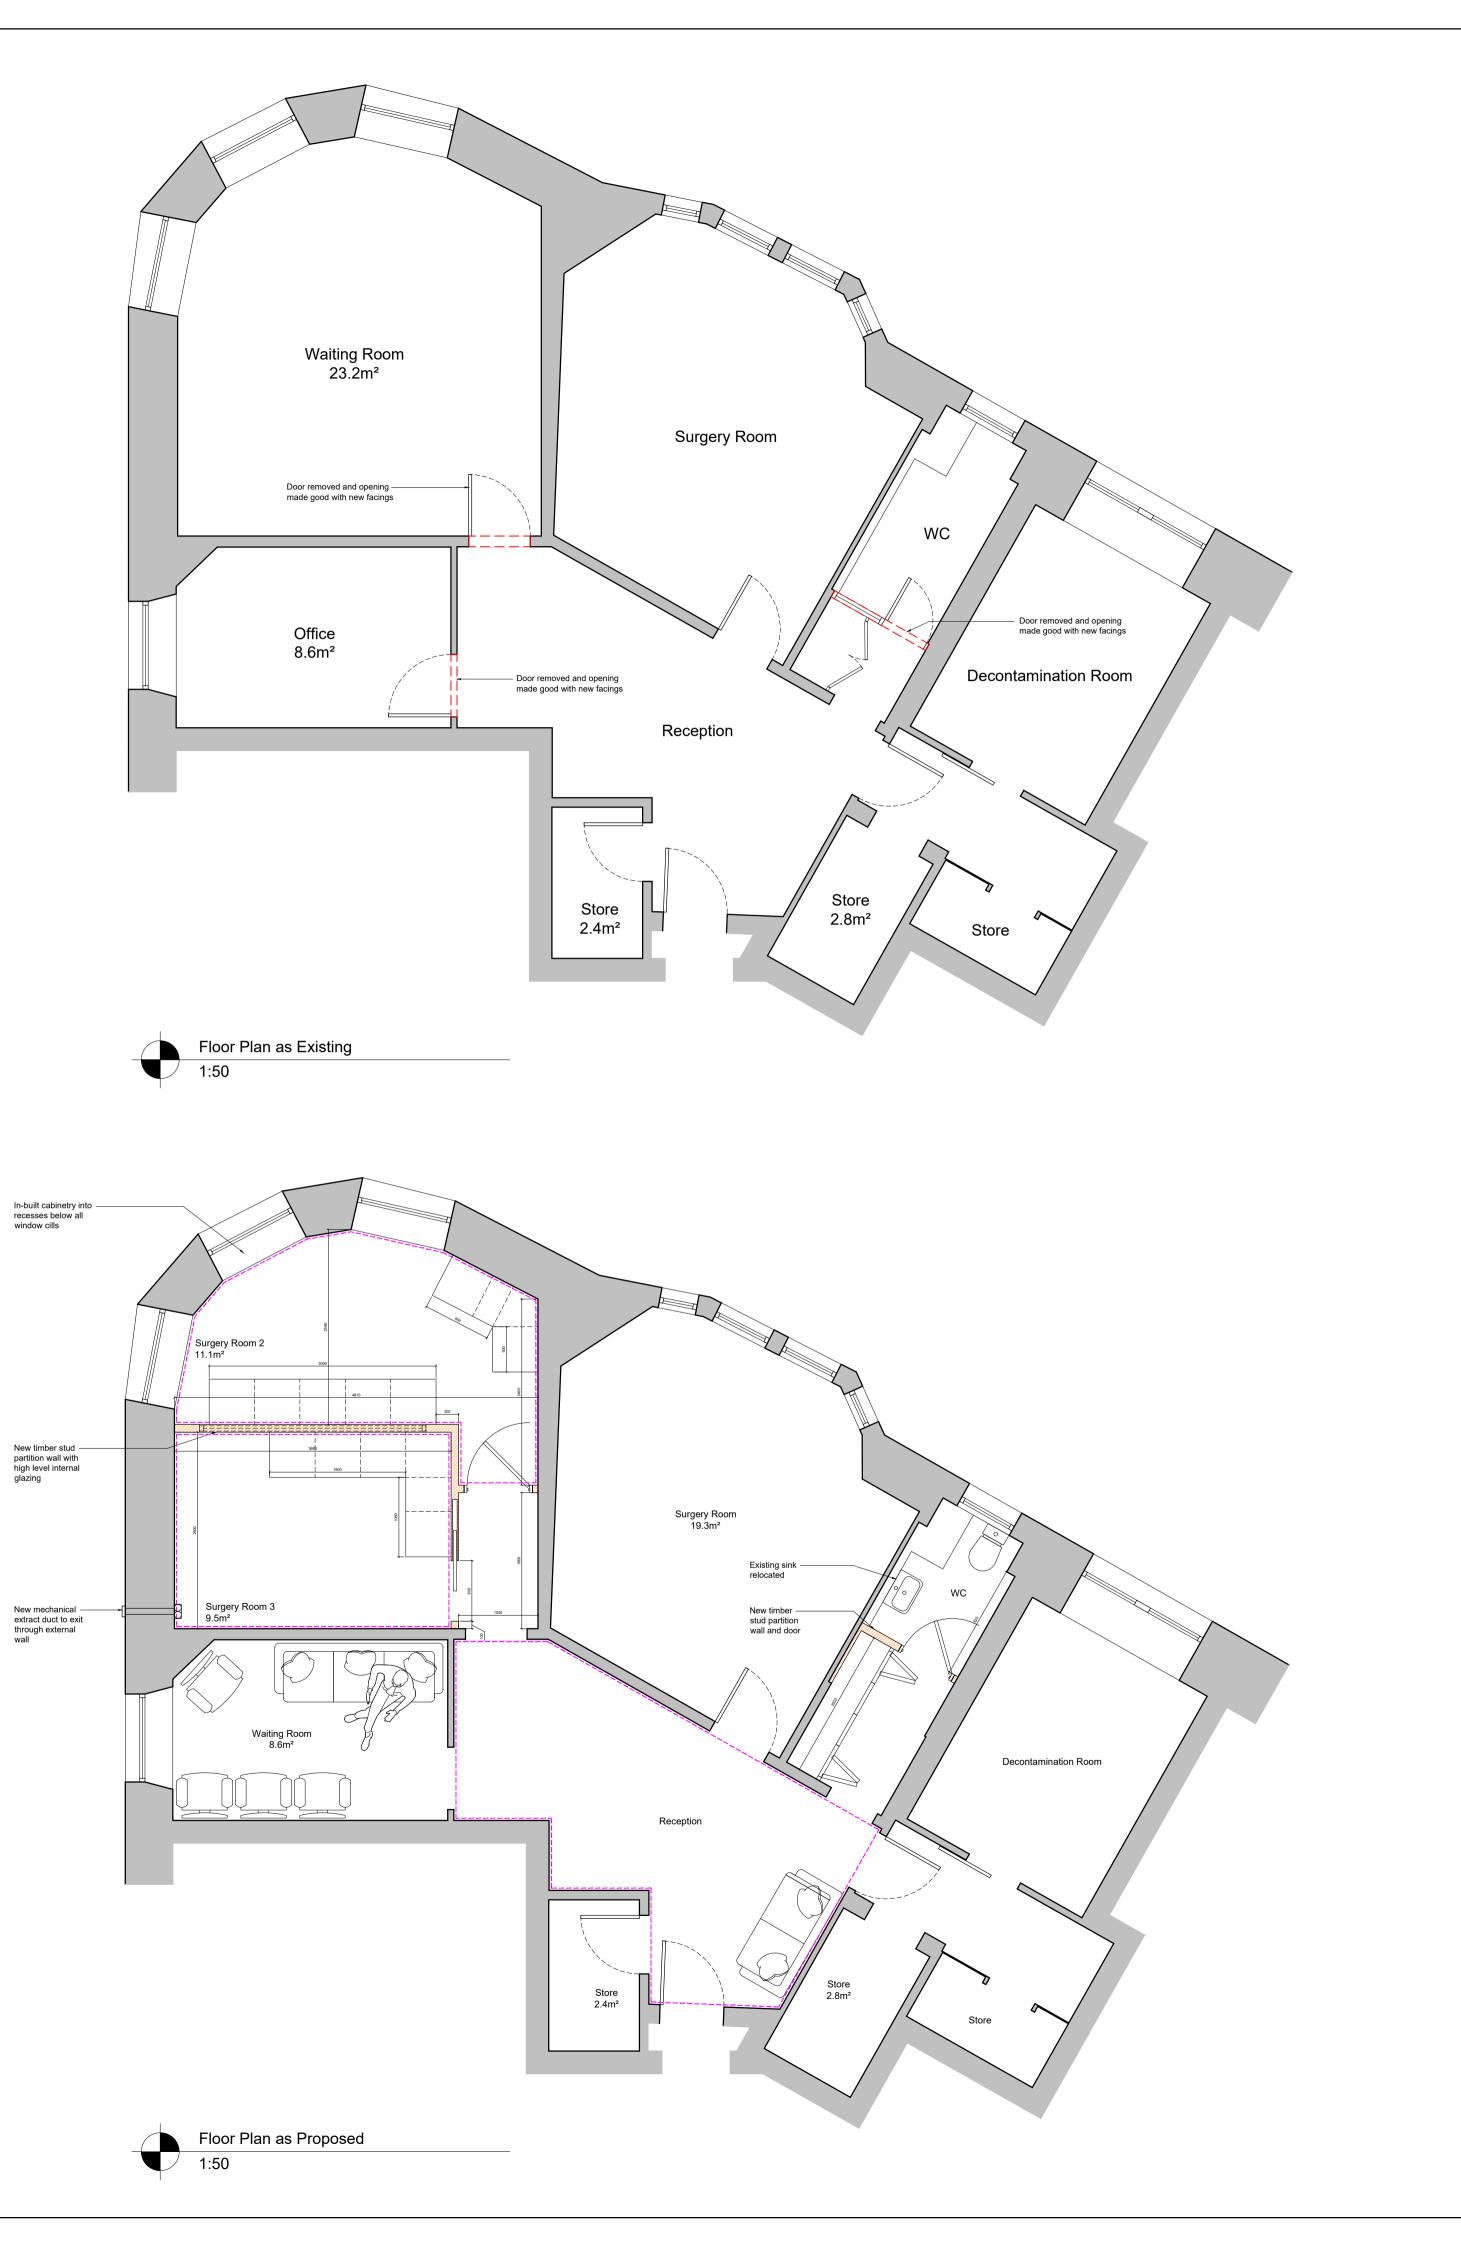

Notes:

Existing Walls

Proposed Walls

Dropped Ceiling

Existing Extract Vents

Proposed Extract Vent Location

This Listed Building Consent application seeks approval for alterations to an existing B-Listed building.

The application seeks permission for the erection of 3no. new internal timber stud partition walls, introduction of a carefully suspended ceiling to 3no. rooms within the premises, and installation of 1no. new mechanical ventilation extract. The works proposed will retain the style and character of the existing building and maintain no impact on the structure of the building.

Ventilation Extract Ducts

Rev Date Description

Project Status: Planning

Tel: 07920 224 517

Scale: As noted @ A1

Alterations Mr Jeffcoate General Arrangement Flat 1/3 Drawings 810 Crow Road Glasgow G13 1LY

L(20)002