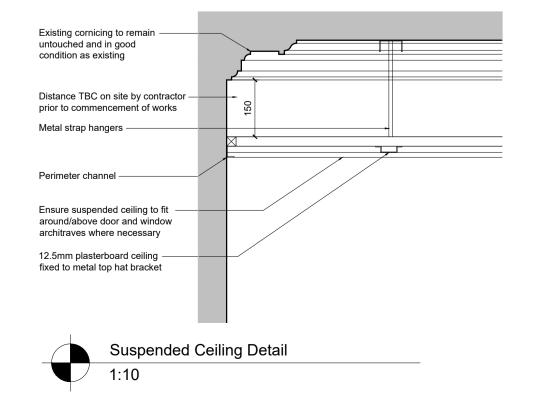

The application seeks permission for the erection of 3no. new internal timber stud partition walls, introduction of a carefully suspended ceiling to 3no. rooms within the premises, and installation of 1no. new mechanical ventilation extract. The works proposed will retain the style and character of the existing building and maintain no impact on the structure of the building.