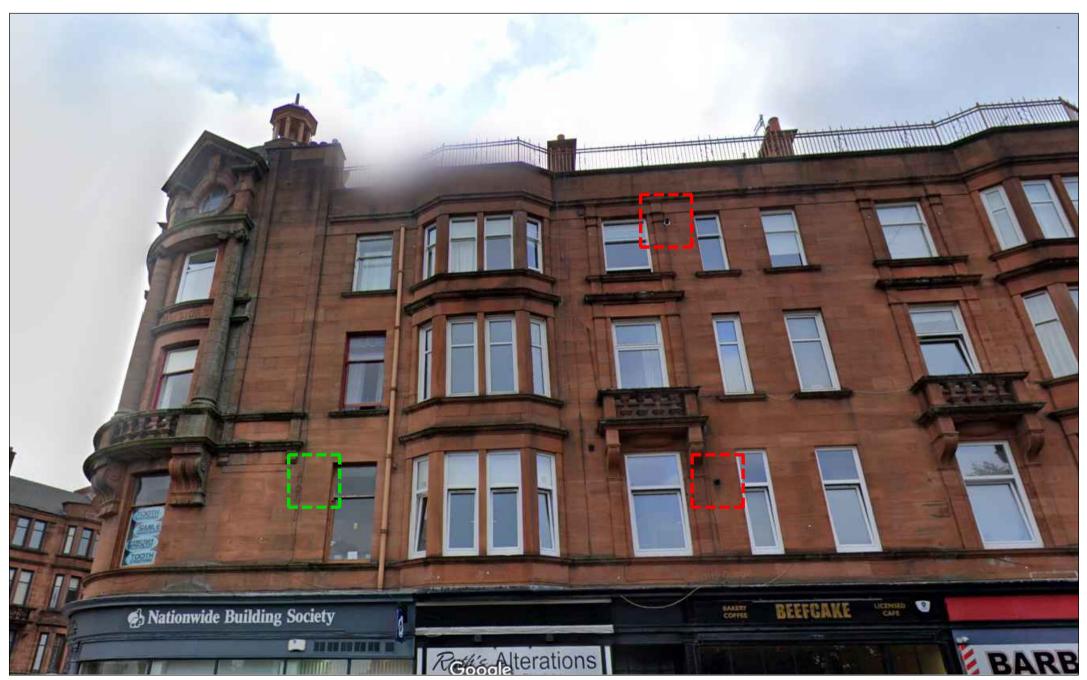

Notes:

Existing Walls

Proposed Walls

Dropped Ceiling

Existing Extract Vents

Proposed Extract Vent Location

This Listed Building Consent application seeks approval for alterations to an existing B-Listed building.