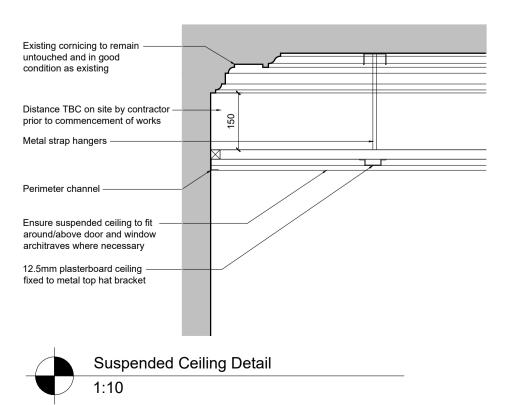

The application seeks permission for the erection of 3no. new internal timber stud partition walls, introduction of a carefully suspended ceiling to 3no. rooms within the premises, and installation of 1no. new mechanical ventilation extract. The works proposed will retain the style and character of the existing building and maintain no impact on the structure of the building.