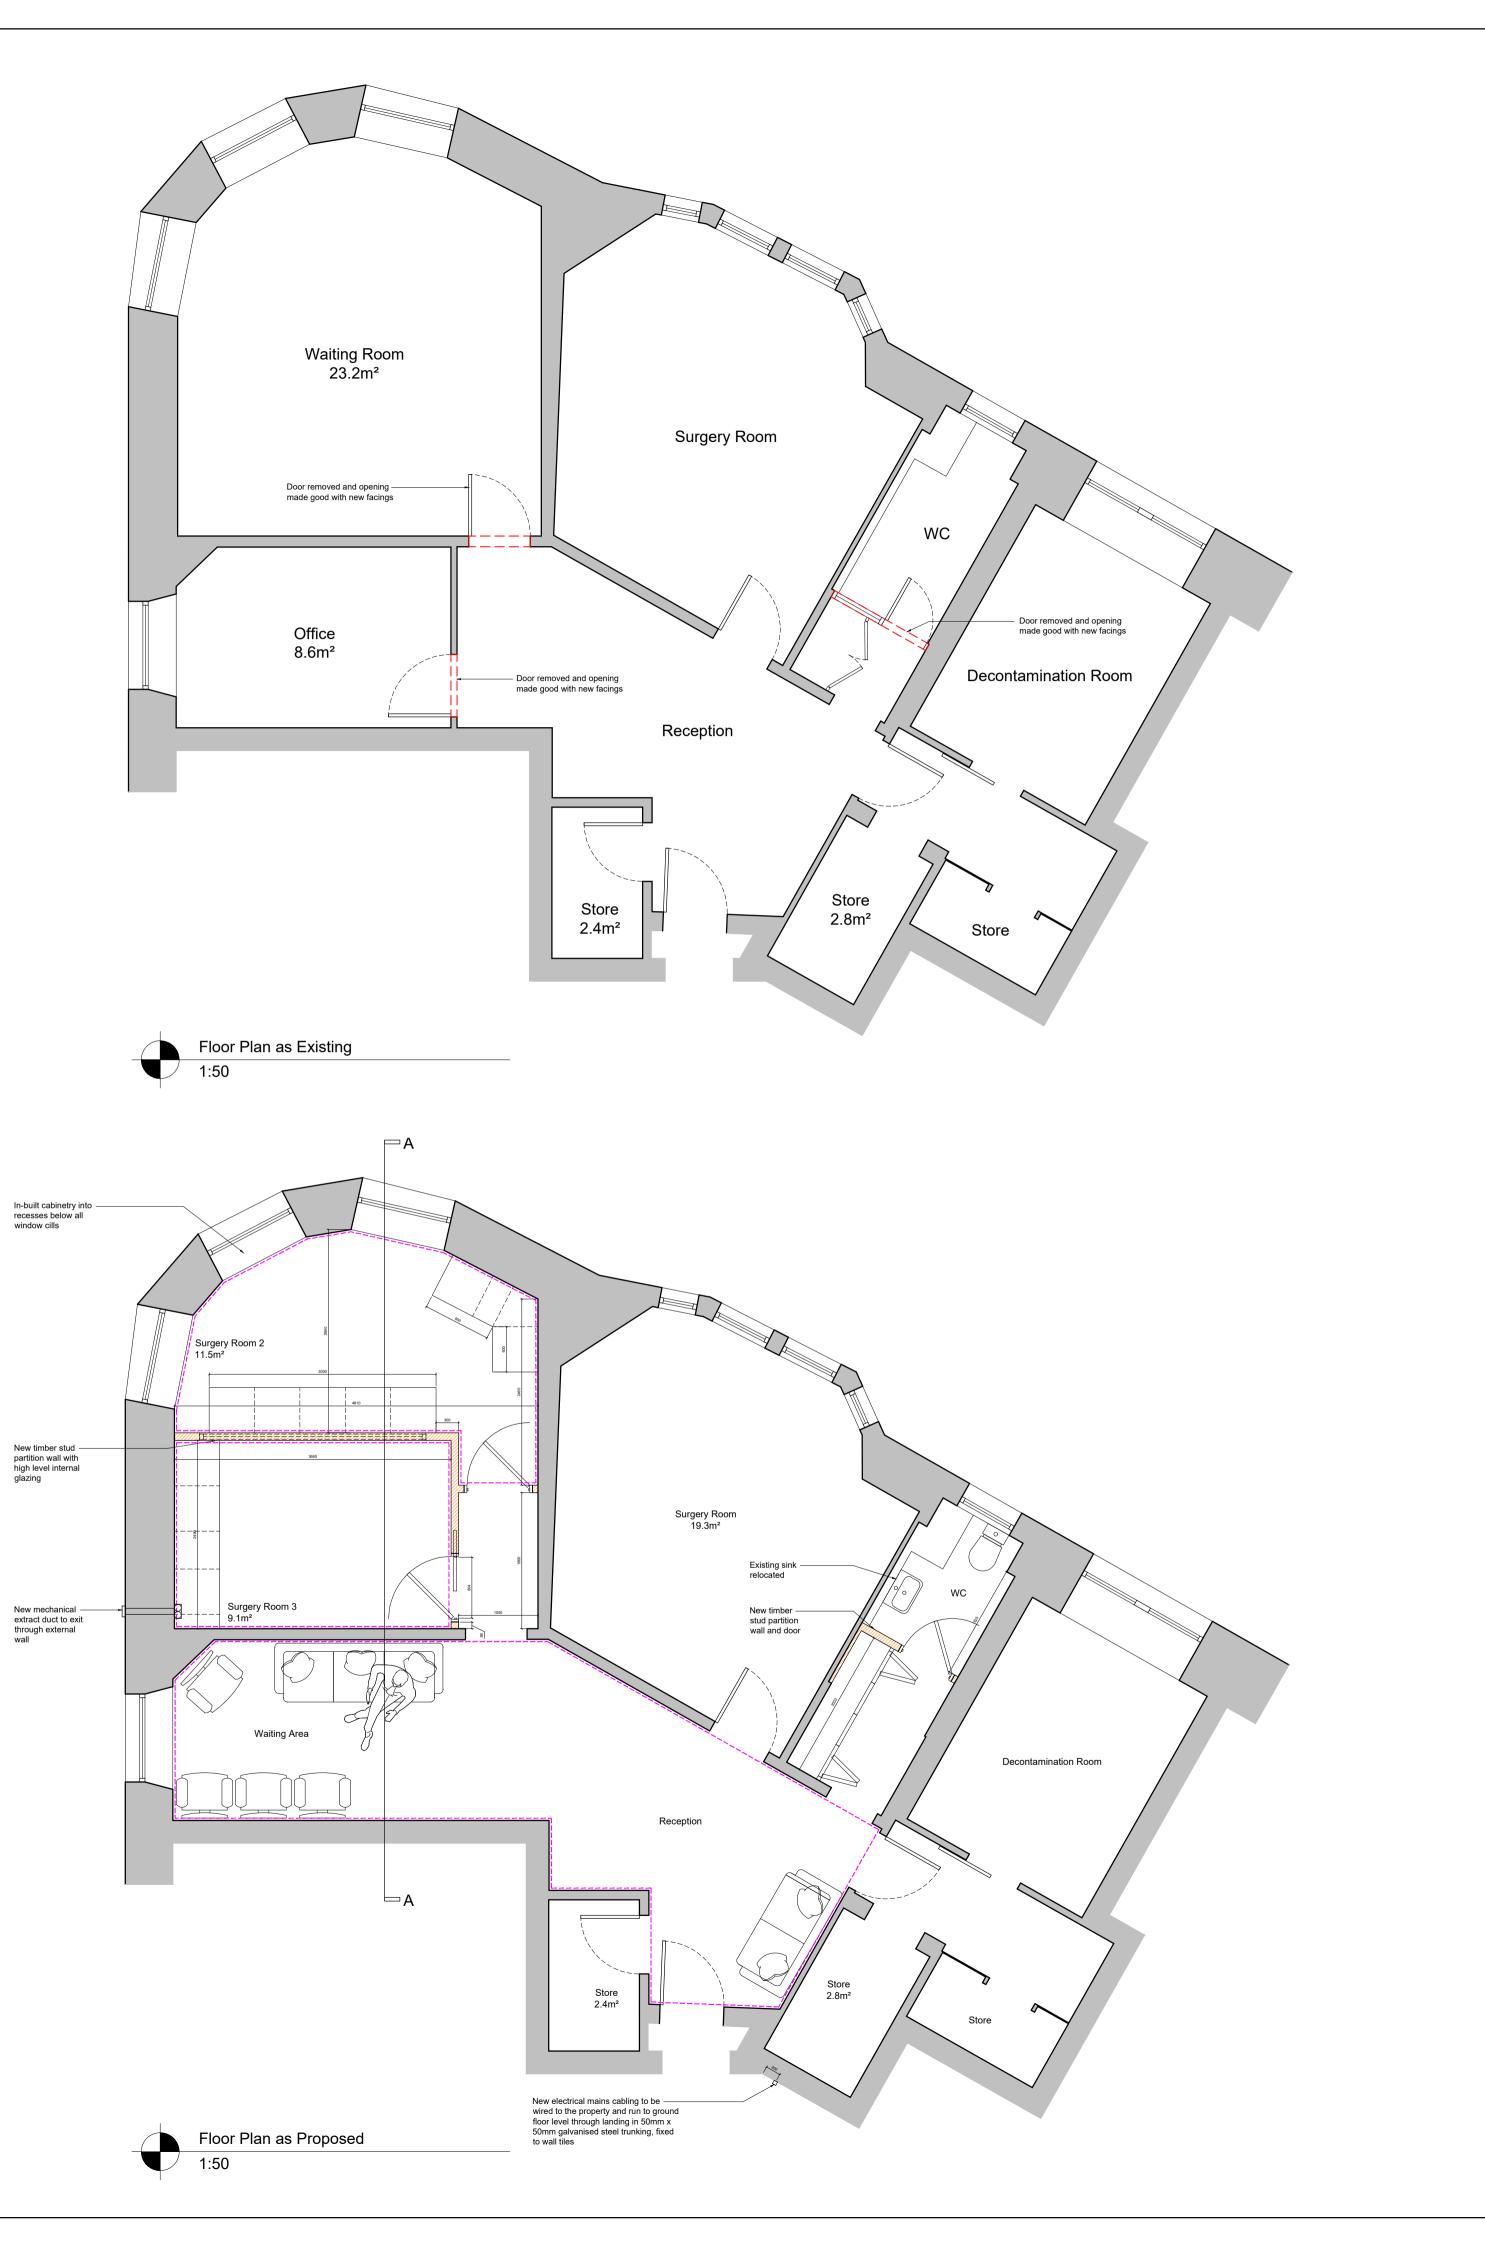

Notes:

Existing Walls

Proposed Walls

Dropped Ceiling

Existing Extract Vents

Proposed Extract Vent Location

This Listed Building Consent application seeks approval for alterations to an existing B-Listed building.

The application seeks permission for the erection of 3no. new internal timber stud partition walls, introduction of a carefully suspended ceiling to 3no. rooms within the premises, and installation of 1no. new mechanical ventilation extract. The works proposed will retain the style and character of the existing building and maintain no impact on the structure of the building.