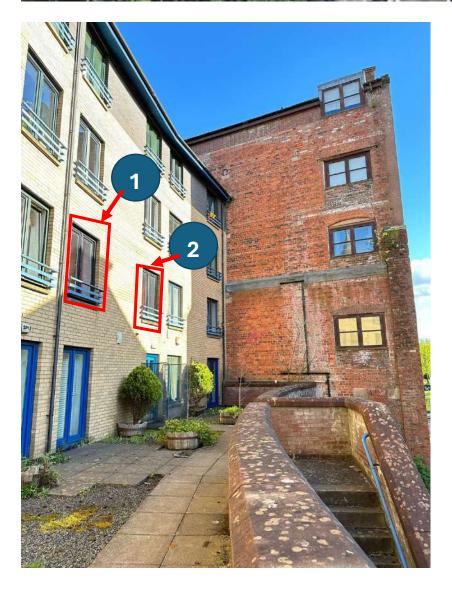

Rear Elevation of Turnbull Street

Typical Existing Timber Tilt and Turn Windows (per items 1&2 on the attached schedule) to the Front Elevation of 25 Turnbull Street Glasgow G1 5PR to be Replicated in Size, Configuration, Method of Opening, Material, Frame Dimension and Colour to maintain and Enhance the charter of the property all as required by current Planning Policy.