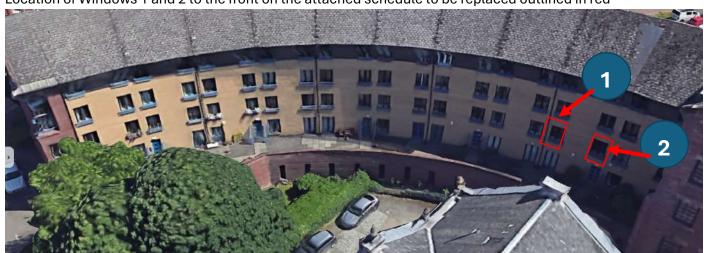

## Proposed Timber Replacement Windows to Replicate the Existing at 25 Turnbull Street, Glasgow, G1 5PR

Location of Windows 1 and 2 to the front on the attached schedule to be replaced outlined in red

Location of windows 3,4  $\&\,5$  to the rear on the attached schedule to be replaced. Outlined in red

Typical Existing Timber Tilt and Turn Windows (per items 1&2 on the attached schedule) to the Front Elevation of 25 Turnbull Street Glasgow G1 5PR to be Replicated in Size, Configuration, Method of Opening, Material, Frame Dimension and Colour to maintain and Enhance the charter of the property all as required by current Planning Policy.