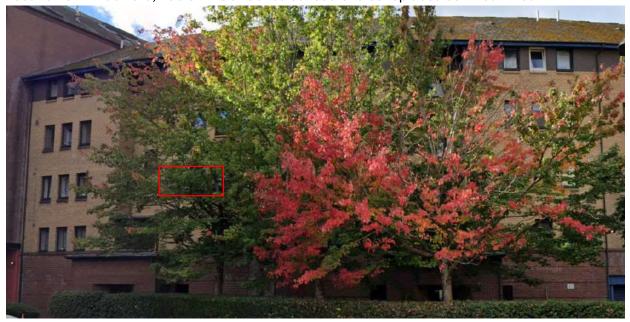

## Proposed Timber Replacement Windows to Replicate the Existing at 25 Turnbull Street, Glasgow, G1 5PR

Location of Windows 1 and 2 to the front on the attached schedule to be replaced outlined in red

Location of windows 3,4  $\&\,5$  to the rear on the attached schedule to be replaced. Outlined in red