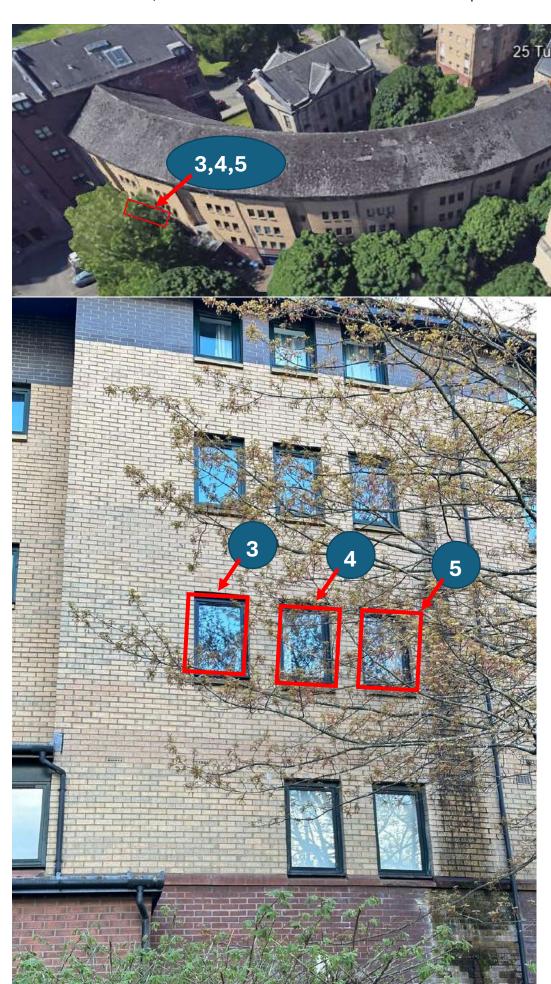

## Proposed Timber Replacement Windows to Replicate the Existing at 25 Turnbull Street, Glasgow, G1 5PR

Location of Windows 3,4 &5 on the attached schedule to be replaced outlined in red

View facing West to the Rear Elevation Left hand end of Curving Elevation with windows facing East.

Typical Existing Timber Tilt and Turn Windows (per items 3,4 & 5 on the attached schedule) to the Rear Elevation of 25 Turnbull Street Glasgow G1 5PR to be Replicated in Size, Configuration, Method of Opening, Material, Frame Dimension and Colour to maintain and Enhance the charter of the property all as required by current Planning Policy.