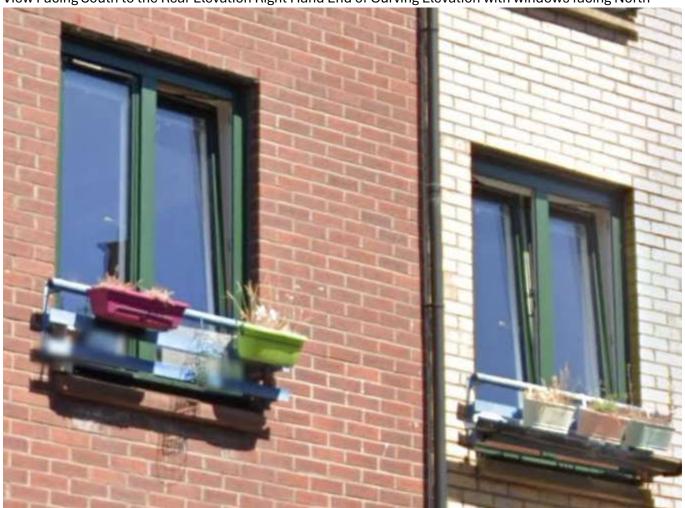

Typical Existing Timber Tilt and Turn Windows (per items 3,4 & 5 on the attached schedule) to the Rear Elevation of 25 Turnbull Street Glasgow G1 5PR to be Replicated in Size, Configuration, Method of Opening, Material, Frame Dimension and Colour to maintain and Enhance the charter of the property all as required by current Planning Policy.