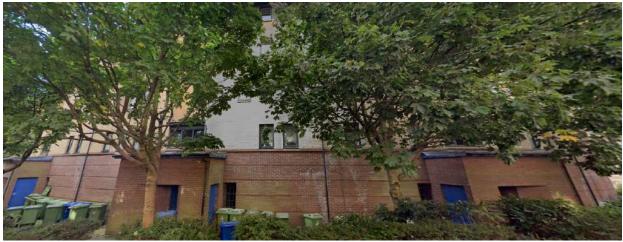

Rear Elevation of Turnbull Street

## Proposed Timber Replacement Windows to Replicate the Existing at 25 Turnbull Street, Glasgow, G1 5PR

Location of Windows 3,4 &5 on the attached schedule to be replaced outlined in red

View facing West to the Rear Elevation Left hand end of Curving Elevation with windows facing East.