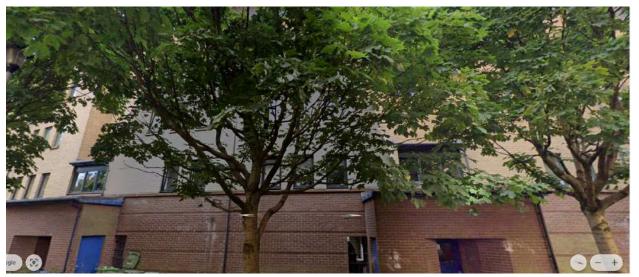

View facing South West to the Rear Elevation Centre of Curving Elevation with windows Facing North East

View Facing South to the Rear Elevation Right Hand End of Curving Elevation with windows facing North