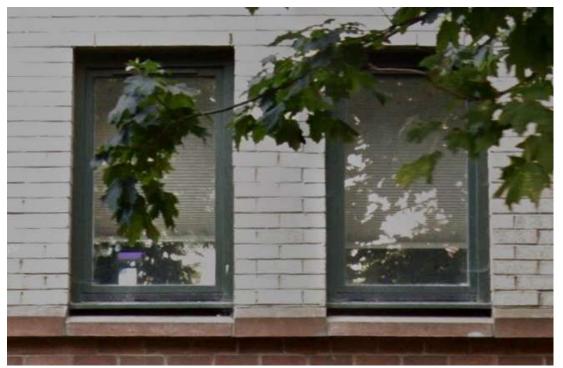

Typical Existing Timber Tilt and Turn Windows (per items 1&2 on the attached schedule) to the Front Elevation of 25 Turnbull Street Glasgow G1 5PR to be Replicated in Size, Configuration, Method of Opening, Material, Frame Dimension and Colour to maintain and Enhance the charter of the property all as required by current Planning Policy.

Typical Existing Timber Tilt and Turn Windows (per items 3,4 & 5 on the attached schedule) to the Rear Elevation of 25 Turnbull Street Glasgow G1 5PR to be Replicated in Size, Configuration, Method of Opening, Material, Frame Dimension and Colour to maintain and Enhance the charter of the property all as required by current Planning Policy.