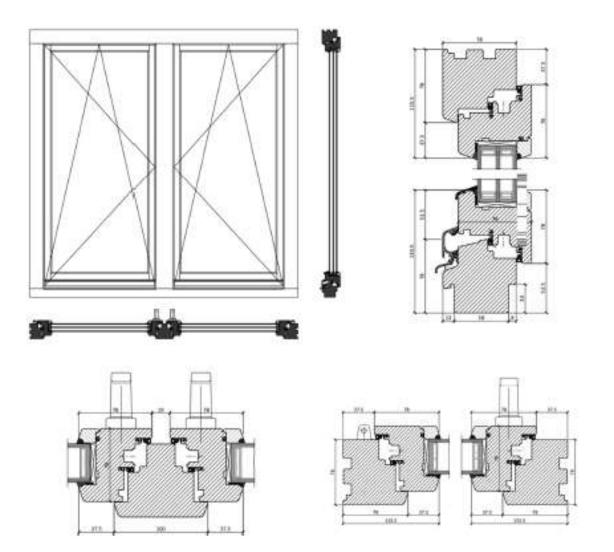

## Cross section through Existing and Proposed Timber Tilt and Turn Windows.

The proposed replacement Timber Tilt and Turn windows are to be bespoke manufactured to replicate the existing material, configuration, frame dimensions, method of opening and external colour of the existing windows as indicated above in order to maintain uniformity of appearance with the windows throughout the remainer of the property.