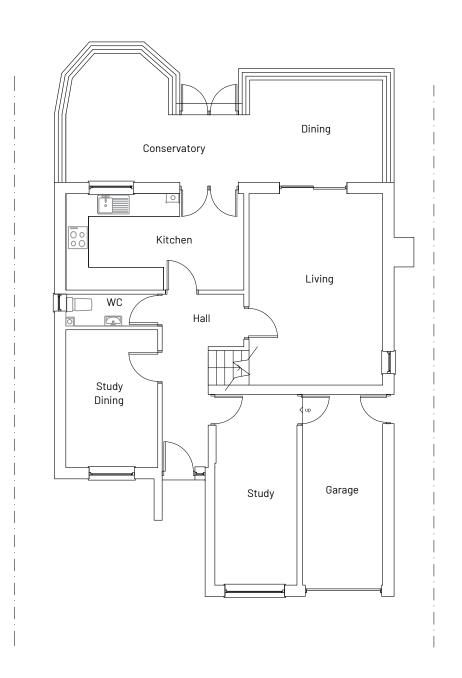

Ground Floor Plan

Roof Plan

|                                                                                                                                                                                                                                                                                                                                                                                                                                                                                                                                                                                                                                                                                                                                                                                                                  |     |      |             |        |           | Р                       | Planning                    |
|------------------------------------------------------------------------------------------------------------------------------------------------------------------------------------------------------------------------------------------------------------------------------------------------------------------------------------------------------------------------------------------------------------------------------------------------------------------------------------------------------------------------------------------------------------------------------------------------------------------------------------------------------------------------------------------------------------------------------------------------------------------------------------------------------------------|-----|------|-------------|--------|-----------|-------------------------|-----------------------------|
|                                                                                                                                                                                                                                                                                                                                                                                                                                                                                                                                                                                                                                                                                                                                                                                                                  |     |      |             |        | Drawing   | <sup>g Title:</sup> Exi | sting ground<br>and roof pl |
| NOTES         1. This drawing is copyright of: REYNOLDS DESIGN LTD. Reproduction is only to take place with our written authority.         2. These Plans are subject to 'Planning and Building Regulation Approval' or any other statute in law before building commences.         3. Any structural work where mentioned on the drawing is subject to a qualified structural and civile ngineer calculations before building work commences.         4. All drawings marked preliminary or planning are not to be built or manufactured from.         5. If any discrepancies are found in the drawings these are to be brought to the attention of REYNOLDS DESIGN LTD for rectification.         6. Boundary line indicative only. Exact location must be determined on site before building work commences. | Rev | Date | Description | Drn By | / Project | & Drawing Num           | ber:                        |
|                                                                                                                                                                                                                                                                                                                                                                                                                                                                                                                                                                                                                                                                                                                                                                                                                  | -   | -    | -           | -      | 1         | 24.16                   | 6TW.P01                     |
|                                                                                                                                                                                                                                                                                                                                                                                                                                                                                                                                                                                                                                                                                                                                                                                                                  | -   | -    | -           | -      | Rev:      | Scale:                  | Sheet size:                 |
|                                                                                                                                                                                                                                                                                                                                                                                                                                                                                                                                                                                                                                                                                                                                                                                                                  | -   | -    | -           | -      | ] /       | 1:100                   | A3                          |

| in         | g                 | Site Address: 16 Theobalds Way,<br>Frimley,                             |
|------------|-------------------|-------------------------------------------------------------------------|
|            | nd floor          | Camberley GU16 9RF                                                      |
| of p<br>)1 | blan              | REYNOLDS REVINITECTS                                                    |
| ə:         | Date:<br>April 24 | www.reynoldsdesign.co.uk<br>emily@reynoldsdesign.co.uk T: 01252 704 500 |