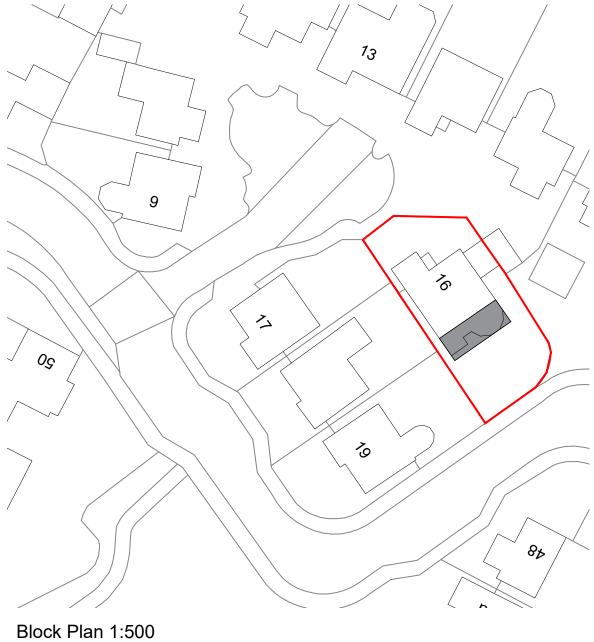

## © Crown copyright 2024 Ordnance Survey 100053143

|     |      |             |        | Planning                            |        |             |      |  |  |
|-----|------|-------------|--------|-------------------------------------|--------|-------------|------|--|--|
|     |      |             |        | Drawing Title:<br>Location and Bloc |        |             |      |  |  |
| Rev | Date | Description | Drn By | / Project & Drawing Number:         |        |             |      |  |  |
| -   | -    | -           | -      | 24.16TW.SITE                        |        |             |      |  |  |
| -   | -    | -           | -      | Rev:                                | Scale: | Sheet size: | Date |  |  |
| -   | -    | -           | -      | -                                   | varies | A3          |      |  |  |