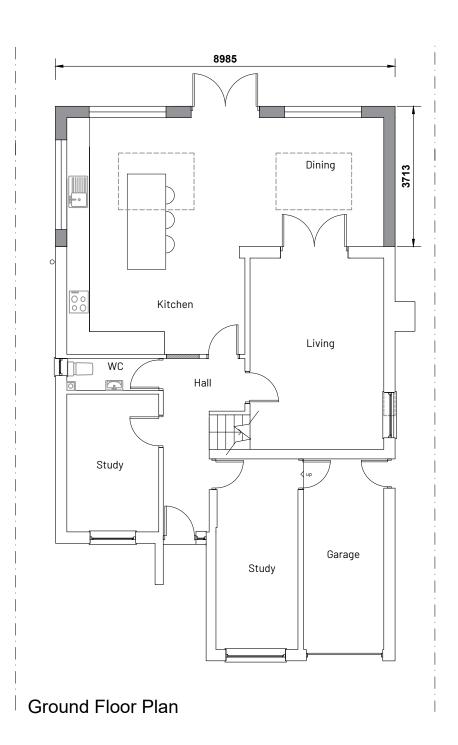

Ground Floor Plan

Roof Plan

|                                                                                                                                                                                                                                                                                                                                                                                                                                                                                                                                                                                                                                                                                                                                                                                                                  |     |      |             |        |           | Р                       | Planning                    |
|------------------------------------------------------------------------------------------------------------------------------------------------------------------------------------------------------------------------------------------------------------------------------------------------------------------------------------------------------------------------------------------------------------------------------------------------------------------------------------------------------------------------------------------------------------------------------------------------------------------------------------------------------------------------------------------------------------------------------------------------------------------------------------------------------------------|-----|------|-------------|--------|-----------|-------------------------|-----------------------------|
|                                                                                                                                                                                                                                                                                                                                                                                                                                                                                                                                                                                                                                                                                                                                                                                                                  |     |      |             |        | Drawing   | <sup>g Title:</sup> Exi | sting ground<br>and roof pl |
| NOTES         1. This drawing is copyright of: REYNOLDS DESIGN LTD. Reproduction is only to take place with our written authority.         2. These Plans are subject to 'Planning and Building Regulation Approval' or any other statute in law before building commences.         3. Any structural work where mentioned on the drawing is subject to a qualified structural and civile ngineer calculations before building work commences.         4. All drawings marked preliminary or planning are not to be built or manufactured from.         5. If any discrepancies are found in the drawings these are to be brought to the attention of REYNOLDS DESIGN LTD for rectification.         6. Boundary line indicative only. Exact location must be determined on site before building work commences. | Rev | Date | Description | Drn By | / Project | & Drawing Num           | ber:                        |
|                                                                                                                                                                                                                                                                                                                                                                                                                                                                                                                                                                                                                                                                                                                                                                                                                  | -   | -    | -           | -      | 1         | 24.16                   | 6TW.P01                     |
|                                                                                                                                                                                                                                                                                                                                                                                                                                                                                                                                                                                                                                                                                                                                                                                                                  | -   | -    | -           | -      | Rev:      | Scale:                  | Sheet size:                 |
|                                                                                                                                                                                                                                                                                                                                                                                                                                                                                                                                                                                                                                                                                                                                                                                                                  | -   | -    | -           | -      | ] /       | 1:100                   | A3                          |

| in         | g                 | Site Address: 16 Theobalds Way,<br>Frimley,                             |
|------------|-------------------|-------------------------------------------------------------------------|
|            | nd floor          | Camberley GU16 9RF                                                      |
| of p<br>)1 | blan              | REYNOLDS REVINITECTS                                                    |
| ə:         | Date:<br>April 24 | www.reynoldsdesign.co.uk<br>emily@reynoldsdesign.co.uk T: 01252 704 500 |