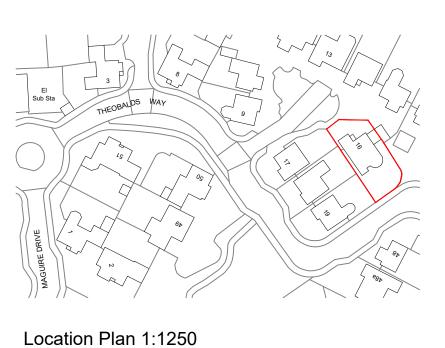

## © Crown copyright 2024 Ordnance Survey 100053143

|     |      |             |        | Planning                            |        |             |      |  |  |
|-----|------|-------------|--------|-------------------------------------|--------|-------------|------|--|--|
|     |      |             |        | Drawing Title:<br>Location and Bloc |        |             |      |  |  |
| Rev | Date | Description | Drn By | / Project & Drawing Number:         |        |             |      |  |  |
| -   | -    | -           | -      | 24.16TW.SITE                        |        |             |      |  |  |
| -   | -    | -           | -      | Rev:                                | Scale: | Sheet size: | Date |  |  |
| -   | -    | -           | -      | -                                   | varies | A3          |      |  |  |