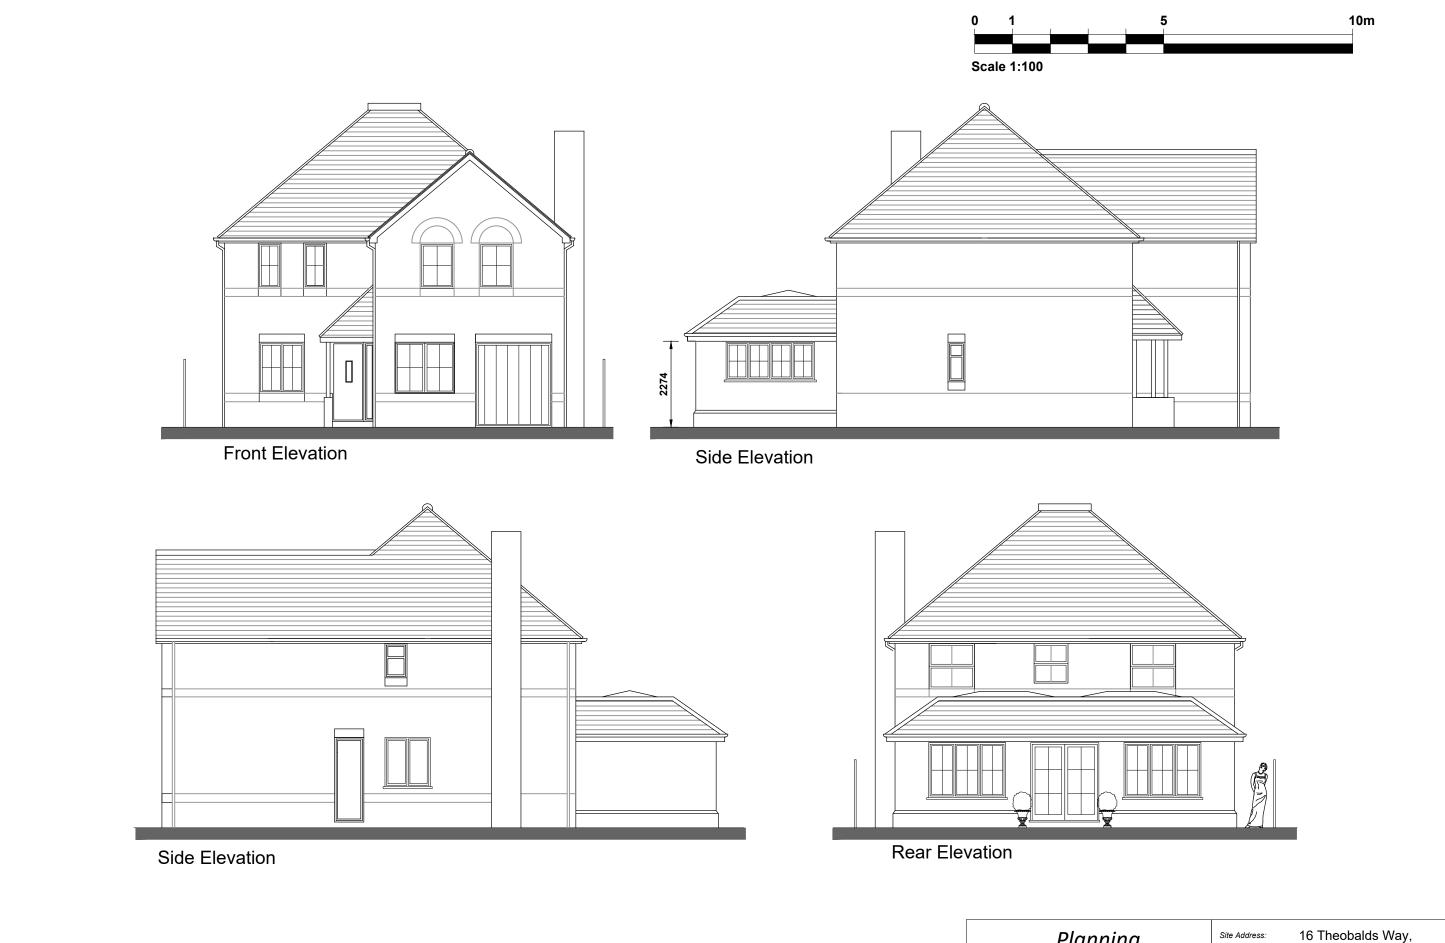

## Planning

Drawing Title:

Proposed elevations

| Rev | Date | Description | Drn By | Project & Drawing Number: |        |             |          |
|-----|------|-------------|--------|---------------------------|--------|-------------|----------|
| -   | -    | -           | -      | 24.16TW.P04               |        |             |          |
| -   | -    | -           | -      | Rev:                      | Scale: | Sheet size: | Date:    |
| _   | _    | _           | _      | -                         | 1:100  | A3          | April 24 |

16 Theobalds Way, Frimley, Camberley GU16 9RF

www.reynoldsdesign.co.uk emily@reynoldsdesign.co.uk T: 01252 704 500