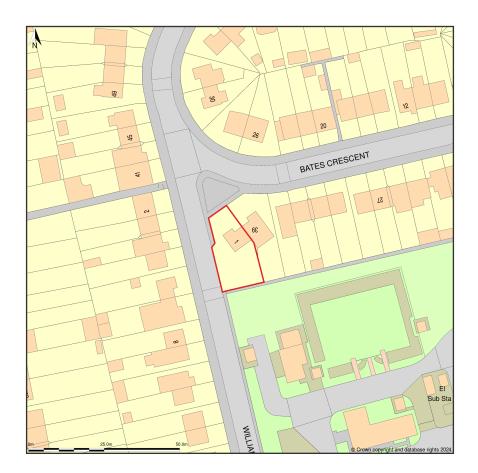

## 1, William s Terrace, Croydon, CR0 4HZ

Location Plan shows area bounded by: 531211.42, 163887.38 531352.84, 164028.8 (at a scale of 1:1250), OSGridRef: TQ31286395. The representation of a road, track or path is no evidence of a right of way. The representation of features as lines is no evidence of a property boundary.